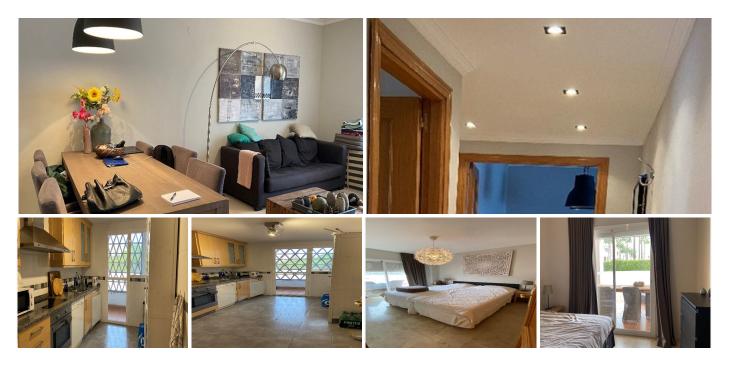

## R4952866 © Estepona

REF# R4952866 375.000 €

| BEDS | BATHS | BUILT  | TERRACE |
|------|-------|--------|---------|
| 3    | 2     | 107 m² | 136 m²  |

This spacious ground floor apartment with huge terraces is situated in the popular gated complex of La Resina Golf. It has a stylish décor and gives a bright impression of its open plan layout. The apartment consists of three bedrooms, two bathrooms, a large living room, connected to one of the large terraces with dining area and a fully equipted kitchen. Features include marble floors, New climate controlled air conditioning with cooling/heating. The master bedroom and living room are directly connected to the large terrace with the entrance to the beautiful communal gardens. The terrace faces south-east, meaning sun from early morning until late afternoon. La Resina Golf is a popular complex with lovely pool areas and large relaxation areas. With views over the Mediterranean Sea at the front and Selwo National Park at the back (with Selwo Aventura).La Resina Golf is located along the "New Golden Mile" which means proximity to everything while the area is peaceful and quiet. Selwo Aventura and the beach are just a few minutes drive away. Estepona, Puerto Banus and Marbella is just a 10-15 minutes drive away. La Resina Golf is a popular resort so the apartment has a good rental potencial if you're interested to invest for short term or long term rental.