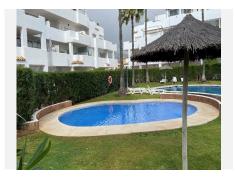

## R4952866 © Estepona

REF# R4952866 375.000 €

| BEDS | BATHS | BUILT  | TERRACE |
|------|-------|--------|---------|
| 3    | 2     | 107 m² | 136 m²  |

This spacious ground floor apartment with huge terraces is situated in the popular gated complex of La Resina Golf. It has a stylish décor and gives a bright impression of its open plan layout. The apartment consists of three bedrooms, two bathrooms, a large living room, connected to one of the large terraces with dining area and a fully equipted kitchen. Features include marble floors, New climate controlled air conditioning with cooling/heating. The master bedroom and living room are directly connected to the large terrace with the entrance to the beautiful communal gardens. The terrace faces south-east, meaning sun from early morning until late afternoon. La Resina Golf is a popular complex with lovely pool areas and large relaxation areas. With views over the Mediterranean Sea at the front and Selwo National Park at the back (with Selwo Aventura).La Resina Golf is located along the "New Golden Mile" which means proximity to everything while the area is peaceful and quiet. Selwo Aventura and the beach are just a few minutes drive away. Estepona, Puerto Banus and Marbella is just a 10-15 minutes drive away. La Resina Golf is a popular resort so the apartment has a good rental potencial if you're interested to invest for short term or long term rental.