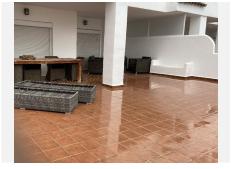

## R4952866 © Estepona

REF# R4952866 375.000 €

| BEDS | BATHS | BUILT  | TERRACE |
|------|-------|--------|---------|
| 3    | 2     | 107 m² | 136 m²  |

This spacious ground floor apartment with huge terraces is situated in the popular gated complex of La Resina Golf. It has a stylish décor and gives a bright impression of its open plan layout. The apartment consists of three bedrooms, two bathrooms, a large living room, connected to one of the large terraces with dining area and a fully equipted kitchen. Features include marble floors, New climate controlled air conditioning with cooling/heating. The master bedroom and living room are directly connected to the large terrace with the entrance to the beautiful communal gardens. The terrace faces south-east, meaning sun from early morning until late afternoon. La Resina Golf is a popular complex with lovely pool areas and large relaxation areas. With views over the Mediterranean Sea at the front and Selwo National Park at the back (with Selwo Aventura).La Resina Golf is located along the "New Golden Mile" which means proximity to everything while the area is peaceful and quiet. Selwo Aventura and the beach are just a few minutes drive away. Estepona, Puerto Banus and Marbella is just a 10-15 minutes drive away. La Resina Golf is a popular resort so the apartment has a good rental potencial if you're interested to invest for short term or long term rental.