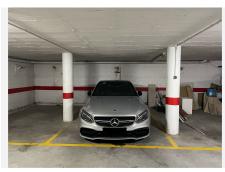

R4952842

Benahavís

REF# R4952842 250.000 €

| BEDS | BATHS | BUILT | TERRACE |
|------|-------|-------|---------|
| 2    | 2     | 90 m² | 10 m²   |

This 2-bedroom, 2-bathroom apartment is located in the charming village of Benahavís, within walking distance of the school and all kinds of amenities, such as shops, restaurants, and public transport. The apartment has a spacious layout and a functional kitchen which, although fully equipped, could benefit from some upgrades. The living room opens onto a covered terrace, offering a pleasant outdoor space to relax. The bedrooms are well-sized and receive plenty of natural light, while the bathrooms are fully fitted but may require some refurbishment to reach their full potential. Additionally, the apartment includes an \*\*underground parking space\*\*, which is being sold separately for \*\*€25,000\*\*. This could be a great investment opportunity, as the future buyer could rent it out and generate additional income. While the property is in livable condition, with some modern updates and improvements, it could become a fantastic home or investment. Its prime location in Benahavís, known for its picturesque surroundings and excellent dining options, makes it an attractive choice for those looking to enjoy village life with easy access to everyday conveniences.