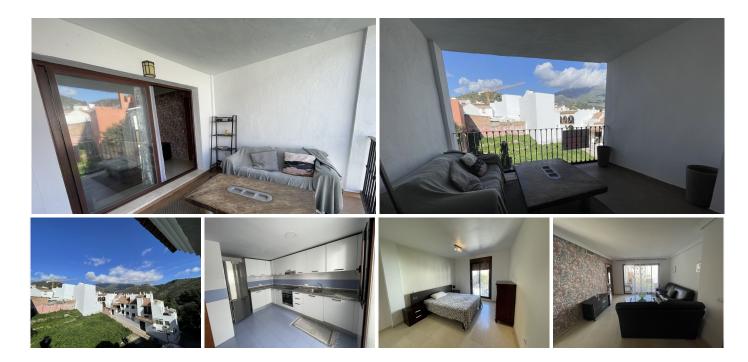

R4952842

Benahavís

REF# R4952842 250.000 €

| BEDS | BATHS | BUILT | TERRACE |
|------|-------|-------|---------|
| 2    | 2     | 90 m² | 10 m²   |

This 2-bedroom, 2-bathroom apartment is located in the charming village of Benahavís, within walking distance of the school and all kinds of amenities, such as shops, restaurants, and public transport. The apartment has a spacious layout and a functional kitchen which, although fully equipped, could benefit from some upgrades. The living room opens onto a covered terrace, offering a pleasant outdoor space to relax. The bedrooms are well-sized and receive plenty of natural light, while the bathrooms are fully fitted but may require some refurbishment to reach their full potential. Additionally, the apartment includes an \*\*underground parking space\*\*, which is being sold separately for \*\*€25,000\*\*. This could be a great investment opportunity, as the future buyer could rent it out and generate additional income. While the property is in livable condition, with some modern updates and improvements, it could become a fantastic home or investment. Its prime location in Benahavís, known for its picturesque surroundings and excellent dining options, makes it an attractive choice for those looking to enjoy village life with easy access to everyday conveniences.