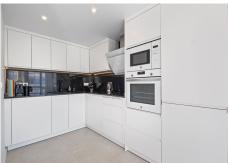

#### REF# R4952713 545.000 €

| BEDS | BATHS | BUILT  |
|------|-------|--------|
| 3    | 3     | 151 m² |

Discover the home of your dreams in the vibrant area of La Carihuela, Torremolinos! This spectacular 3bedroom apartment has been completely renovated with exquisite taste and high quality materials. Just 200 metres from the beach, you will enjoy a bright and well-planned atmosphere, surrounded by all the necessary services. The location is unbeatable: a short walk from the Battery Park and a stone's throw from the lively centre of Torremolinos and the Marina of Benalmadena. In addition, the nearby train station connects you in 15 minutes to Malaga International Airport. The interior of the flat is simply stunning. Upon entering, you are greeted by a hall that leads to a spacious living-dining room with an open kitchen, ideal for enjoying unforgettable moments leading to an enclosed terrace. The master bedroom has an ensuite bathroom, while the two additional bedrooms share an elegant bathroom. All bathrooms have underfloor heating for your comfort, and the centralised air conditioning system with Air Zone ensures a perfect temperature in each room. There is also a large laundry room that can be used as a storage room or office. This apartment is sold with 3 outdoor parking spaces, an invaluable advantage in this sought-after area. Facing south and east, you will enjoy natural light throughout the day. Don't miss the opportunity to live in this coastal paradise that combines luxury, comfort and an exceptional location. Come visit it and fall in love!