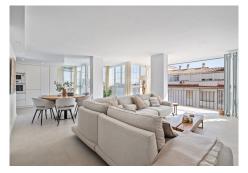

#### REF# R4952713 545.000 €

| BEDS | BATHS | BUILT  |
|------|-------|--------|
| 3    | 3     | 151 m² |

Discover the home of your dreams in the vibrant area of La Carihuela, Torremolinos! This spectacular 3bedroom apartment has been completely renovated with exquisite taste and high quality materials. Just 200 metres from the beach, you will enjoy a bright and well-planned atmosphere, surrounded by all the necessary services. The location is unbeatable: a short walk from the Battery Park and a stone's throw from the lively centre of Torremolinos and the Marina of Benalmadena. In addition, the nearby train station connects you in 15 minutes to Malaga International Airport. The interior of the flat is simply stunning. Upon entering, you are greeted by a hall that leads to a spacious living-dining room with an open kitchen, ideal for enjoying unforgettable moments leading to an enclosed terrace. The master bedroom has an ensuite bathroom, while the two additional bedrooms share an elegant bathroom. All bathrooms have underfloor heating for your comfort, and the centralised air conditioning system with Air Zone ensures a perfect temperature in each room. There is also a large laundry room that can be used as a storage room or office. This apartment is sold with 3 outdoor parking spaces, an invaluable advantage in this sought-after area. Facing south and east, you will enjoy natural light throughout the day. Don't miss the opportunity to live in this coastal paradise that combines luxury, comfort and an exceptional location. Come visit it and fall in love!