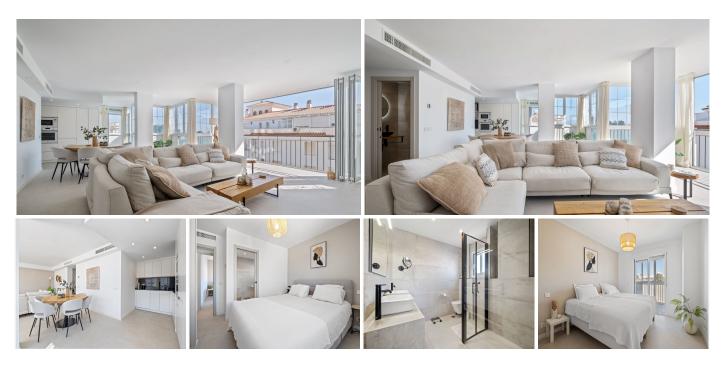

#### REF# R4952713 545.000 €

| BEDS | BATHS | BUILT  |
|------|-------|--------|
| 3    | 3     | 151 m² |

Discover the home of your dreams in the vibrant area of La Carihuela, Torremolinos! This spectacular 3bedroom apartment has been completely renovated with exquisite taste and high quality materials. Just 200 metres from the beach, you will enjoy a bright and well-planned atmosphere, surrounded by all the necessary services. The location is unbeatable: a short walk from the Battery Park and a stone's throw from the lively centre of Torremolinos and the Marina of Benalmadena. In addition, the nearby train station connects you in 15 minutes to Malaga International Airport. The interior of the flat is simply stunning. Upon entering, you are greeted by a hall that leads to a spacious living-dining room with an open kitchen, ideal for enjoying unforgettable moments leading to an enclosed terrace. The master bedroom has an ensuite bathroom, while the two additional bedrooms share an elegant bathroom. All bathrooms have underfloor heating for your comfort, and the centralised air conditioning system with Air Zone ensures a perfect temperature in each room. There is also a large laundry room that can be used as a storage room or office. This apartment is sold with 3 outdoor parking spaces, an invaluable advantage in this sought-after area. Facing south and east, you will enjoy natural light throughout the day. Don't miss the opportunity to live in this coastal paradise that combines luxury, comfort and an exceptional location. Come visit it and fall in love!