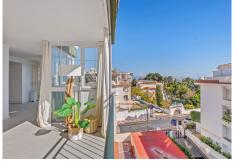

#### REF# R4952713 545.000 €

| BEDS | BATHS | BUILT  |
|------|-------|--------|
| 3    | 3     | 151 m² |

Discover the home of your dreams in the vibrant area of La Carihuela, Torremolinos! This spectacular 3bedroom apartment has been completely renovated with exquisite taste and high quality materials. Just 200 metres from the beach, you will enjoy a bright and well-planned atmosphere, surrounded by all the necessary services. The location is unbeatable: a short walk from the Battery Park and a stone's throw from the lively centre of Torremolinos and the Marina of Benalmadena. In addition, the nearby train station connects you in 15 minutes to Malaga International Airport. The interior of the flat is simply stunning. Upon entering, you are greeted by a hall that leads to a spacious living-dining room with an open kitchen, ideal for enjoying unforgettable moments leading to an enclosed terrace. The master bedroom has an ensuite bathroom, while the two additional bedrooms share an elegant bathroom. All bathrooms have underfloor heating for your comfort, and the centralised air conditioning system with Air Zone ensures a perfect temperature in each room. There is also a large laundry room that can be used as a storage room or office. This apartment is sold with 3 outdoor parking spaces, an invaluable advantage in this sought-after area. Facing south and east, you will enjoy natural light throughout the day. Don't miss the opportunity to live in this coastal paradise that combines luxury, comfort and an exceptional location. Come visit it and fall in love!