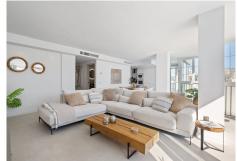

#### REF# R4952713 545.000 €

| BEDS | BATHS | BUILT  |
|------|-------|--------|
| 3    | 3     | 151 m² |

Discover the home of your dreams in the vibrant area of La Carihuela, Torremolinos! This spectacular 3bedroom apartment has been completely renovated with exquisite taste and high quality materials. Just 200 metres from the beach, you will enjoy a bright and well-planned atmosphere, surrounded by all the necessary services. The location is unbeatable: a short walk from the Battery Park and a stone's throw from the lively centre of Torremolinos and the Marina of Benalmadena. In addition, the nearby train station connects you in 15 minutes to Malaga International Airport. The interior of the flat is simply stunning. Upon entering, you are greeted by a hall that leads to a spacious living-dining room with an open kitchen, ideal for enjoying unforgettable moments leading to an enclosed terrace. The master bedroom has an ensuite bathroom, while the two additional bedrooms share an elegant bathroom. All bathrooms have underfloor heating for your comfort, and the centralised air conditioning system with Air Zone ensures a perfect temperature in each room. There is also a large laundry room that can be used as a storage room or office. This apartment is sold with 3 outdoor parking spaces, an invaluable advantage in this sought-after area. Facing south and east, you will enjoy natural light throughout the day. Don't miss the opportunity to live in this coastal paradise that combines luxury, comfort and an exceptional location. Come visit it and fall in love!