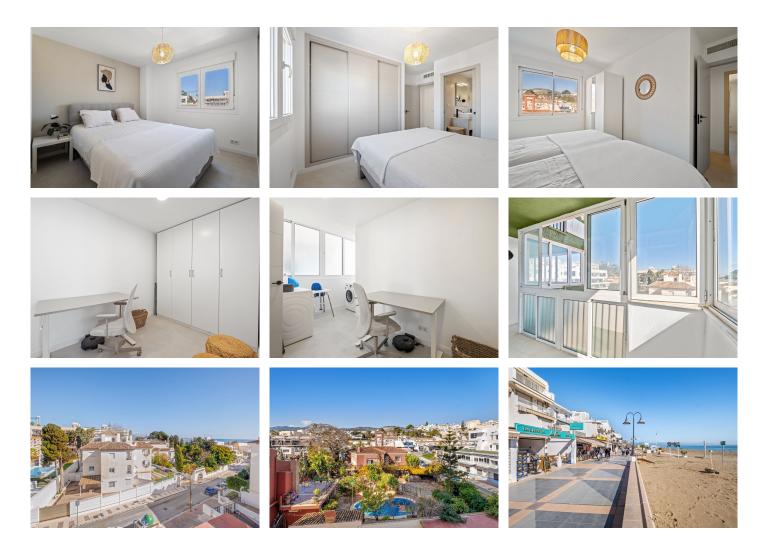

#### REF# R4952713 545.000 €

| BEDS | BATHS | BUILT  |
|------|-------|--------|
| 3    | 3     | 151 m² |

Discover the home of your dreams in the vibrant area of La Carihuela, Torremolinos! This spectacular 3bedroom apartment has been completely renovated with exquisite taste and high quality materials. Just 200 metres from the beach, you will enjoy a bright and well-planned atmosphere, surrounded by all the necessary services. The location is unbeatable: a short walk from the Battery Park and a stone's throw from the lively centre of Torremolinos and the Marina of Benalmadena. In addition, the nearby train station connects you in 15 minutes to Malaga International Airport. The interior of the flat is simply stunning. Upon entering, you are greeted by a hall that leads to a spacious living-dining room with an open kitchen, ideal for enjoying unforgettable moments leading to an enclosed terrace. The master bedroom has an ensuite bathroom, while the two additional bedrooms share an elegant bathroom. All bathrooms have underfloor heating for your comfort, and the centralised air conditioning system with Air Zone ensures a perfect temperature in each room. There is also a large laundry room that can be used as a storage room or office. This apartment is sold with 3 outdoor parking spaces, an invaluable advantage in this sought-after area. Facing south and east, you will enjoy natural light throughout the day. Don't miss the opportunity to live in this coastal paradise that combines luxury, comfort and an exceptional location. Come visit it and fall in love!