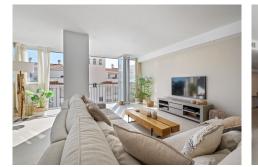

#### REF# R4952713 545.000 €

| BEDS | BATHS | BUILT  |
|------|-------|--------|
| 3    | 3     | 151 m² |

Discover the home of your dreams in the vibrant area of La Carihuela, Torremolinos! This spectacular 3bedroom apartment has been completely renovated with exquisite taste and high quality materials. Just 200 metres from the beach, you will enjoy a bright and well-planned atmosphere, surrounded by all the necessary services. The location is unbeatable: a short walk from the Battery Park and a stone's throw from the lively centre of Torremolinos and the Marina of Benalmadena. In addition, the nearby train station connects you in 15 minutes to Malaga International Airport. The interior of the flat is simply stunning. Upon entering, you are greeted by a hall that leads to a spacious living-dining room with an open kitchen, ideal for enjoying unforgettable moments leading to an enclosed terrace. The master bedroom has an ensuite bathroom, while the two additional bedrooms share an elegant bathroom. All bathrooms have underfloor heating for your comfort, and the centralised air conditioning system with Air Zone ensures a perfect temperature in each room. There is also a large laundry room that can be used as a storage room or office. This apartment is sold with 3 outdoor parking spaces, an invaluable advantage in this sought-after area. Facing south and east, you will enjoy natural light throughout the day. Don't miss the opportunity to live in this coastal paradise that combines luxury, comfort and an exceptional location. Come visit it and fall in love!