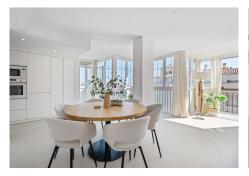

#### REF# R4952713 545.000 €

| BEDS | BATHS | BUILT  |
|------|-------|--------|
| 3    | 3     | 151 m² |

Discover the home of your dreams in the vibrant area of La Carihuela, Torremolinos! This spectacular 3bedroom apartment has been completely renovated with exquisite taste and high quality materials. Just 200 metres from the beach, you will enjoy a bright and well-planned atmosphere, surrounded by all the necessary services. The location is unbeatable: a short walk from the Battery Park and a stone's throw from the lively centre of Torremolinos and the Marina of Benalmadena. In addition, the nearby train station connects you in 15 minutes to Malaga International Airport. The interior of the flat is simply stunning. Upon entering, you are greeted by a hall that leads to a spacious living-dining room with an open kitchen, ideal for enjoying unforgettable moments leading to an enclosed terrace. The master bedroom has an ensuite bathroom, while the two additional bedrooms share an elegant bathroom. All bathrooms have underfloor heating for your comfort, and the centralised air conditioning system with Air Zone ensures a perfect temperature in each room. There is also a large laundry room that can be used as a storage room or office. This apartment is sold with 3 outdoor parking spaces, an invaluable advantage in this sought-after area. Facing south and east, you will enjoy natural light throughout the day. Don't miss the opportunity to live in this coastal paradise that combines luxury, comfort and an exceptional location. Come visit it and fall in love!