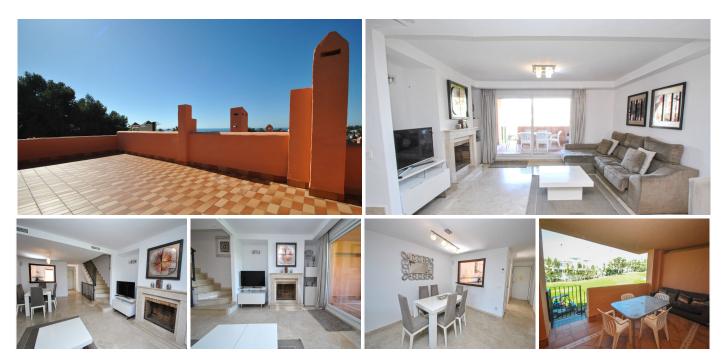

## R4952701 Cabopino

REF# R4952701 499.000 €

| BEDS | BATHS | BUILT  | TERRACE |
|------|-------|--------|---------|
| 4    | 3.5   | 125 m² | 170 m²  |

Townhouse in Royal Cabopino | Sean & Golf Views & Walking Distance to the Beach This four-bedroom townhouse in Royal Cabopino offers a great location with golf views and just a 12-minute walk to Andy's Beach. The property is part of a private complex of 22 houses and features a large rooftop terrace with panoramic views of the sea, golf course, and mountains. The entrance level includes a spacious lounge with a fireplace, a separate kitchen with a serving hatch, and a guest cloakroom. A private terrace off the lounge overlooks the golf course. Upstairs, there are two double bedrooms, both with en-suite bathrooms. The master bedroom has a private terrace with stairs leading up to the large rooftop solarium. The basement level has two more double bedrooms and a shared family bathroom. All bedrooms have fitted wardrobes. The home has air conditioning throughout, cream marble floors, double glazing, and fibre optic WiFi. Additional features include a private carport, an alarm system, and access to a communal swimming pool. This is a great opportunity for a permanent home, holiday retreat, or investment in a sought-after area. Summary Prime Location - 12-minute walk to Andy's Beach, overlooking the golf course Spacious Layout -4 double bedrooms, including a master with private terrace Lounge with Fireplace – Cozy feature for cooler months Rooftop Terrace - Large solarium with 360° views of the sea, golf course, and mountains Secure & Private - Gated community of only 22 homes with an alarm system Modern Comforts - Air conditioning, +34 951 123 083 | +44 (0)330 179 8687 | info@idiliqestates.com Local 28, Edificio D, Centro de Negocios Puerta de Banús, N-340, Km 175, 29660 Nueva Andlaucia