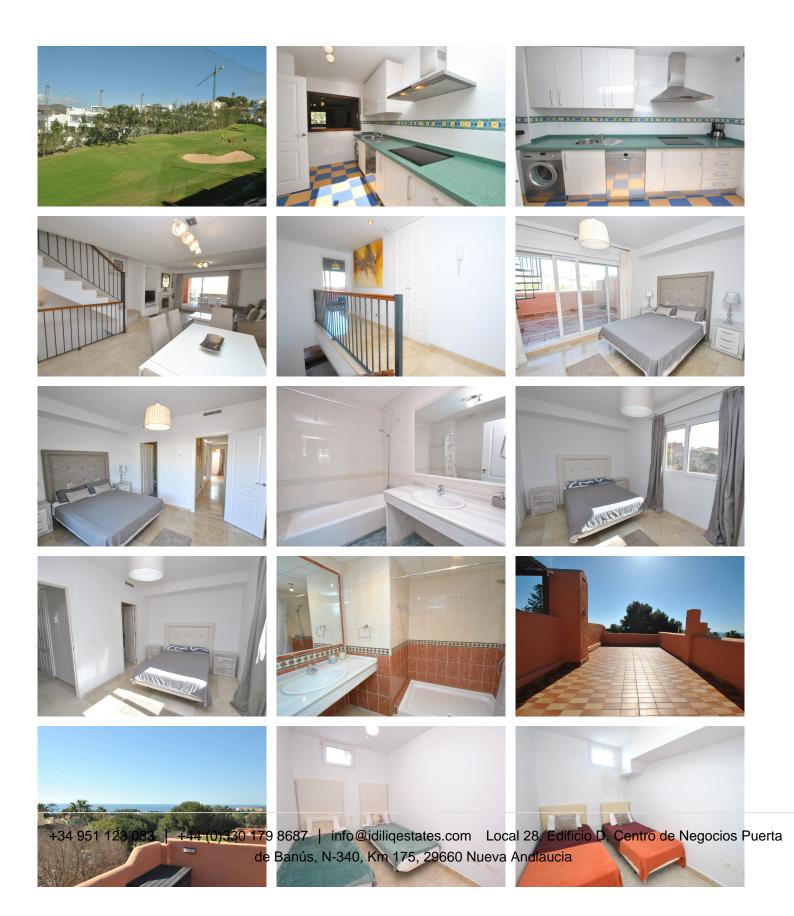

## R4952701 Cabopino

REF# R4952701 499.000 €

| BEDS | BATHS | BUILT  | TERRACE |
|------|-------|--------|---------|
| 4    | 3.5   | 125 m² | 170 m²  |

Townhouse in Royal Cabopino | Sean & Golf Views & Walking Distance to the Beach This four-bedroom townhouse in Royal Cabopino offers a great location with golf views and just a 12-minute walk to Andy's Beach. The property is part of a private complex of 22 houses and features a large rooftop terrace with panoramic views of the sea, golf course, and mountains. The entrance level includes a spacious lounge with a fireplace, a separate kitchen with a serving hatch, and a guest cloakroom. A private terrace off the lounge overlooks the golf course. Upstairs, there are two double bedrooms, both with en-suite bathrooms. The master bedroom has a private terrace with stairs leading up to the large rooftop solarium. The basement level has two more double bedrooms and a shared family bathroom. All bedrooms have fitted wardrobes. The home has air conditioning throughout, cream marble floors, double glazing, and fibre optic WiFi. Additional features include a private carport, an alarm system, and access to a communal swimming pool. This is a great opportunity for a permanent home, holiday retreat, or investment in a sought-after area. Summary Prime Location - 12-minute walk to Andy's Beach, overlooking the golf course Spacious Layout -4 double bedrooms, including a master with private terrace Lounge with Fireplace – Cozy feature for cooler months Rooftop Terrace - Large solarium with 360° views of the sea, golf course, and mountains Secure & Private - Gated community of only 22 homes with an alarm system Modern Comforts - Air conditioning, +34 951 123 083 | +44 (0)330 179 8687 | info@idiliqestates.com Local 28, Edificio D, Centro de Negocios Puerta de Banús, N-340, Km 175, 29660 Nueva Andlaucia