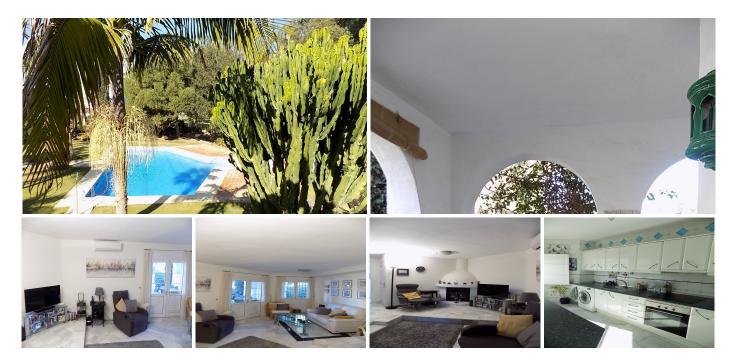

## R4952530 ♥ Mijas Golf REF# R4952530 280.000 €

| BEDS | BATHS | BUILT  |
|------|-------|--------|
| 2    | 2.5   | 111 m² |

This is a beautiful example of a turn of the century stylish townhouse. For some, it may need updating, but for others they may fall in love with the character of the era and want to preserve it as it is now. All the rooms are spacious and bright and there are three terraces providing sunshine at any time of the day. The property is in good condition throughout. It's on two levels, with two double bedrooms and two bathrooms upstairs, one en-suite. There is a terrace off the main bedroom facing the gardens. On the ground level, there is a large lounge and dining room area with a hallway leading off to a separate kitchen. The kitchen has a doorway going directly out to one of the terraces that has morning sun which makes it ideal for that first coffee of the day! There is an internal stairway connecting the two floors. In addition, there is a large private car parking space in the Community garage which is very easy to drive in and out of. Adjacent to the parking space there is a very large private store room. With views to the pool and golf course off the lounge and main bedroom terraces, this house will make a wonderful family home. Amenities and public transport are only a short walk away, although the house itself is in a quiet corner of the community garden with quiet and relaxing surroundings. La Cala 7 minutes drive. Fuengirola 10 minutes. Viewings by appointment (at least one day's notice please). Open to reasonable offers.