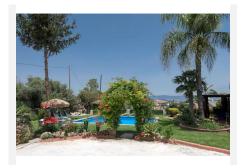

## R4952155

Alhaurín el Grande

REF# R4952155 550.000 €

| BEDS | BATHS | BUILT              | PLOT   |
|------|-------|--------------------|--------|
| 7    | 4     | 315 m <sup>2</sup> | 922 m² |

Stunning Country House Located in Alhaurín El Grande Beautiful Andalusian-style villa featuring a total of 7 bedrooms (including a guest house and apartment with its own private entrance), a private pool and a barbecue area. Situated in a tranquil setting just 5 minutes from the charming town of Alhaurín el Grande, this villa offers stunning 360° views of the Guadalhorce Valley and the Sierra de Alhaurín. A true gem of a house perfect for those looking to create the ideal family home or for someone looking for a great investment opportunity; the property holds a valid tourist license and generates demonstrable, high-yield returns. Location: Located just 5 minutes from the picturesque town of Alhaurín El Grande and 20 minutes from Málaga International Airport, as well as the best beaches and the most charming towns in the province, such as Marbella, Mijas, and Ronda. Additionally, the famous "Caminito del Rey" is just 20 minutes away. In the village, you can enjoy a diverse culinary and cultural offer, along with exploring the stunning mountains and their many trails. Property Details: Main House: Bedrooms: 5 Bathrooms: 3 Guest Apartment (1st Floor): Independent with 1 bedroom, kitchen, bathroom, and private entrance. Independent Guest House: Bedrooms: 2 Kitchen: Yes Bathroom: Yes Features: Garden: Beautifully maintained with a large pool. Outdoor Space: Perfect for entertaining with a barbecue area. Parking: Space for up to 4 cars, plus a garage/storage area. Comfort: Air conditioning for year-round comfort. Orientation: North/South to enjoy