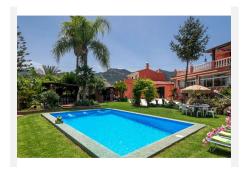

## R4952155

Alhaurín el Grande

REF# R4952155 550.000 €

| BEDS | BATHS | BUILT              | PLOT   |
|------|-------|--------------------|--------|
| 7    | 4     | 315 m <sup>2</sup> | 922 m² |

Stunning Country House Located in Alhaurín El Grande Beautiful Andalusian-style villa featuring a total of 7 bedrooms (including a guest house and apartment with its own private entrance), a private pool and a barbecue area. Situated in a tranquil setting just 5 minutes from the charming town of Alhaurín el Grande, this villa offers stunning 360° views of the Guadalhorce Valley and the Sierra de Alhaurín. A true gem of a house perfect for those looking to create the ideal family home or for someone looking for a great investment opportunity; the property holds a valid tourist license and generates demonstrable, high-yield returns. Location: Located just 5 minutes from the picturesque town of Alhaurín El Grande and 20 minutes from Málaga International Airport, as well as the best beaches and the most charming towns in the province, such as Marbella, Mijas, and Ronda. Additionally, the famous "Caminito del Rey" is just 20 minutes away. In the village, you can enjoy a diverse culinary and cultural offer, along with exploring the stunning mountains and their many trails. Property Details: Main House: Bedrooms: 5 Bathrooms: 3 Guest Apartment (1st Floor): Independent with 1 bedroom, kitchen, bathroom, and private entrance. Independent Guest House: Bedrooms: 2 Kitchen: Yes Bathroom: Yes Features: Garden: Beautifully maintained with a large pool. Outdoor Space: Perfect for entertaining with a barbecue area. Parking: Space for up to 4 cars, plus a garage/storage area. Comfort: Air conditioning for year-round comfort. Orientation: North/South to enjoy