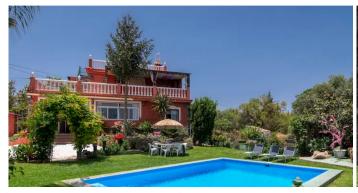

## R4952155

Alhaurín el Grande

REF# R4952155 550.000 €

| BEDS | BATHS | BUILT              | PLOT   |
|------|-------|--------------------|--------|
| 7    | 4     | 315 m <sup>2</sup> | 922 m² |

Stunning Country House Located in Alhaurín El Grande Beautiful Andalusian-style villa featuring a total of 7 bedrooms (including a guest house and apartment with its own private entrance), a private pool and a barbecue area. Situated in a tranquil setting just 5 minutes from the charming town of Alhaurín el Grande, this villa offers stunning 360° views of the Guadalhorce Valley and the Sierra de Alhaurín. A true gem of a house perfect for those looking to create the ideal family home or for someone looking for a great investment opportunity; the property holds a valid tourist license and generates demonstrable, high-yield returns. Location: Located just 5 minutes from the picturesque town of Alhaurín El Grande and 20 minutes from Málaga International Airport, as well as the best beaches and the most charming towns in the province, such as Marbella, Mijas, and Ronda. Additionally, the famous "Caminito del Rey" is just 20 minutes away. In the village, you can enjoy a diverse culinary and cultural offer, along with exploring the stunning mountains and their many trails. Property Details: Main House: Bedrooms: 5 Bathrooms: 3 Guest Apartment (1st Floor): Independent with 1 bedroom, kitchen, bathroom, and private entrance. Independent Guest House: Bedrooms: 2 Kitchen: Yes Bathroom: Yes Features: Garden: Beautifully maintained with a large pool. Outdoor Space: Perfect for entertaining with a barbecue area. Parking: Space for up to 4 cars, plus a garage/storage area. Comfort: Air conditioning for year-round comfort. Orientation: North/South to enjoy