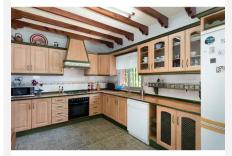

## R4952155

Alhaurín el Grande

REF# R4952155 550.000 €

| BEDS | BATHS | BUILT              | PLOT   |
|------|-------|--------------------|--------|
| 7    | 4     | 315 m <sup>2</sup> | 922 m² |

Stunning Country House Located in Alhaurín El Grande Beautiful Andalusian-style villa featuring a total of 7 bedrooms (including a guest house and apartment with its own private entrance), a private pool and a barbecue area. Situated in a tranquil setting just 5 minutes from the charming town of Alhaurín el Grande, this villa offers stunning 360° views of the Guadalhorce Valley and the Sierra de Alhaurín. A true gem of a house perfect for those looking to create the ideal family home or for someone looking for a great investment opportunity; the property holds a valid tourist license and generates demonstrable, high-yield returns. Location: Located just 5 minutes from the picturesque town of Alhaurín El Grande and 20 minutes from Málaga International Airport, as well as the best beaches and the most charming towns in the province, such as Marbella, Mijas, and Ronda. Additionally, the famous "Caminito del Rey" is just 20 minutes away. In the village, you can enjoy a diverse culinary and cultural offer, along with exploring the stunning mountains and their many trails. Property Details: Main House: Bedrooms: 5 Bathrooms: 3 Guest Apartment (1st Floor): Independent with 1 bedroom, kitchen, bathroom, and private entrance. Independent Guest House: Bedrooms: 2 Kitchen: Yes Bathroom: Yes Features: Garden: Beautifully maintained with a large pool. Outdoor Space: Perfect for entertaining with a barbecue area. Parking: Space for up to 4 cars, plus a garage/storage area. Comfort: Air conditioning for year-round comfort. Orientation: North/South to enjoy