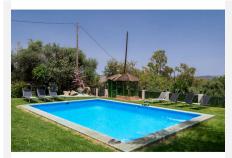

## R4952155

Alhaurín el Grande

REF# R4952155 550.000 €

| BEDS | BATHS | BUILT              | PLOT   |
|------|-------|--------------------|--------|
| 7    | 4     | 315 m <sup>2</sup> | 922 m² |

Stunning Country House Located in Alhaurín El Grande Beautiful Andalusian-style villa featuring a total of 7 bedrooms (including a guest house and apartment with its own private entrance), a private pool and a barbecue area. Situated in a tranquil setting just 5 minutes from the charming town of Alhaurín el Grande, this villa offers stunning 360° views of the Guadalhorce Valley and the Sierra de Alhaurín. A true gem of a house perfect for those looking to create the ideal family home or for someone looking for a great investment opportunity; the property holds a valid tourist license and generates demonstrable, high-yield returns. Location: Located just 5 minutes from the picturesque town of Alhaurín El Grande and 20 minutes from Málaga International Airport, as well as the best beaches and the most charming towns in the province, such as Marbella, Mijas, and Ronda. Additionally, the famous "Caminito del Rey" is just 20 minutes away. In the village, you can enjoy a diverse culinary and cultural offer, along with exploring the stunning mountains and their many trails. Property Details: Main House: Bedrooms: 5 Bathrooms: 3 Guest Apartment (1st Floor): Independent with 1 bedroom, kitchen, bathroom, and private entrance. Independent Guest House: Bedrooms: 2 Kitchen: Yes Bathroom: Yes Features: Garden: Beautifully maintained with a large pool. Outdoor Space: Perfect for entertaining with a barbecue area. Parking: Space for up to 4 cars, plus a garage/storage area. Comfort: Air conditioning for year-round comfort. Orientation: North/South to enjoy