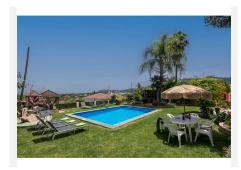

## R4952155

Alhaurín el Grande

REF# R4952155 550.000 €

| BEDS | BATHS | BUILT              | PLOT   |
|------|-------|--------------------|--------|
| 7    | 4     | 315 m <sup>2</sup> | 922 m² |

Stunning Country House Located in Alhaurín El Grande Beautiful Andalusian-style villa featuring a total of 7 bedrooms (including a guest house and apartment with its own private entrance), a private pool and a barbecue area. Situated in a tranquil setting just 5 minutes from the charming town of Alhaurín el Grande, this villa offers stunning 360° views of the Guadalhorce Valley and the Sierra de Alhaurín. A true gem of a house perfect for those looking to create the ideal family home or for someone looking for a great investment opportunity; the property holds a valid tourist license and generates demonstrable, high-yield returns. Location: Located just 5 minutes from the picturesque town of Alhaurín El Grande and 20 minutes from Málaga International Airport, as well as the best beaches and the most charming towns in the province, such as Marbella, Mijas, and Ronda. Additionally, the famous "Caminito del Rey" is just 20 minutes away. In the village, you can enjoy a diverse culinary and cultural offer, along with exploring the stunning mountains and their many trails. Property Details: Main House: Bedrooms: 5 Bathrooms: 3 Guest Apartment (1st Floor): Independent with 1 bedroom, kitchen, bathroom, and private entrance. Independent Guest House: Bedrooms: 2 Kitchen: Yes Bathroom: Yes Features: Garden: Beautifully maintained with a large pool. Outdoor Space: Perfect for entertaining with a barbecue area. Parking: Space for up to 4 cars, plus a garage/storage area. Comfort: Air conditioning for year-round comfort. Orientation: North/South to enjoy