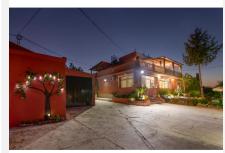

## R4952155

Alhaurín el Grande

REF# R4952155 550.000 €

| BEDS | BATHS | BUILT              | PLOT   |
|------|-------|--------------------|--------|
| 7    | 4     | 315 m <sup>2</sup> | 922 m² |

Stunning Country House Located in Alhaurín El Grande Beautiful Andalusian-style villa featuring a total of 7 bedrooms (including a guest house and apartment with its own private entrance), a private pool and a barbecue area. Situated in a tranquil setting just 5 minutes from the charming town of Alhaurín el Grande, this villa offers stunning 360° views of the Guadalhorce Valley and the Sierra de Alhaurín. A true gem of a house perfect for those looking to create the ideal family home or for someone looking for a great investment opportunity; the property holds a valid tourist license and generates demonstrable, high-yield returns. Location: Located just 5 minutes from the picturesque town of Alhaurín El Grande and 20 minutes from Málaga International Airport, as well as the best beaches and the most charming towns in the province, such as Marbella, Mijas, and Ronda. Additionally, the famous "Caminito del Rey" is just 20 minutes away. In the village, you can enjoy a diverse culinary and cultural offer, along with exploring the stunning mountains and their many trails. Property Details: Main House: Bedrooms: 5 Bathrooms: 3 Guest Apartment (1st Floor): Independent with 1 bedroom, kitchen, bathroom, and private entrance. Independent Guest House: Bedrooms: 2 Kitchen: Yes Bathroom: Yes Features: Garden: Beautifully maintained with a large pool. Outdoor Space: Perfect for entertaining with a barbecue area. Parking: Space for up to 4 cars, plus a garage/storage area. Comfort: Air conditioning for year-round comfort. Orientation: North/South to enjoy