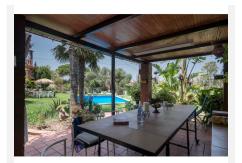

## R4952155

Alhaurín el Grande

REF# R4952155 550.000 €

| BEDS | BATHS | BUILT              | PLOT   |
|------|-------|--------------------|--------|
| 7    | 4     | 315 m <sup>2</sup> | 922 m² |

Stunning Country House Located in Alhaurín El Grande Beautiful Andalusian-style villa featuring a total of 7 bedrooms (including a guest house and apartment with its own private entrance), a private pool and a barbecue area. Situated in a tranquil setting just 5 minutes from the charming town of Alhaurín el Grande, this villa offers stunning 360° views of the Guadalhorce Valley and the Sierra de Alhaurín. A true gem of a house perfect for those looking to create the ideal family home or for someone looking for a great investment opportunity; the property holds a valid tourist license and generates demonstrable, high-yield returns. Location: Located just 5 minutes from the picturesque town of Alhaurín El Grande and 20 minutes from Málaga International Airport, as well as the best beaches and the most charming towns in the province, such as Marbella, Mijas, and Ronda. Additionally, the famous "Caminito del Rey" is just 20 minutes away. In the village, you can enjoy a diverse culinary and cultural offer, along with exploring the stunning mountains and their many trails. Property Details: Main House: Bedrooms: 5 Bathrooms: 3 Guest Apartment (1st Floor): Independent with 1 bedroom, kitchen, bathroom, and private entrance. Independent Guest House: Bedrooms: 2 Kitchen: Yes Bathroom: Yes Features: Garden: Beautifully maintained with a large pool. Outdoor Space: Perfect for entertaining with a barbecue area. Parking: Space for up to 4 cars, plus a garage/storage area. Comfort: Air conditioning for year-round comfort. Orientation: North/South to enjoy