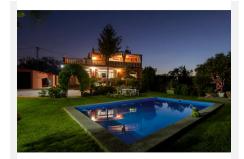

## R4952155

Alhaurín el Grande

REF# R4952155 550.000 €

| BEDS | BATHS | BUILT              | PLOT   |
|------|-------|--------------------|--------|
| 7    | 4     | 315 m <sup>2</sup> | 922 m² |

Stunning Country House Located in Alhaurín El Grande Beautiful Andalusian-style villa featuring a total of 7 bedrooms (including a guest house and apartment with its own private entrance), a private pool and a barbecue area. Situated in a tranquil setting just 5 minutes from the charming town of Alhaurín el Grande, this villa offers stunning 360° views of the Guadalhorce Valley and the Sierra de Alhaurín. A true gem of a house perfect for those looking to create the ideal family home or for someone looking for a great investment opportunity; the property holds a valid tourist license and generates demonstrable, high-yield returns. Location: Located just 5 minutes from the picturesque town of Alhaurín El Grande and 20 minutes from Málaga International Airport, as well as the best beaches and the most charming towns in the province, such as Marbella, Mijas, and Ronda. Additionally, the famous "Caminito del Rey" is just 20 minutes away. In the village, you can enjoy a diverse culinary and cultural offer, along with exploring the stunning mountains and their many trails. Property Details: Main House: Bedrooms: 5 Bathrooms: 3 Guest Apartment (1st Floor): Independent with 1 bedroom, kitchen, bathroom, and private entrance. Independent Guest House: Bedrooms: 2 Kitchen: Yes Bathroom: Yes Features: Garden: Beautifully maintained with a large pool. Outdoor Space: Perfect for entertaining with a barbecue area. Parking: Space for up to 4 cars, plus a garage/storage area. Comfort: Air conditioning for year-round comfort. Orientation: North/South to enjoy