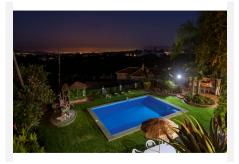

## R4952155

Alhaurín el Grande

REF# R4952155 550.000 €

| BEDS | BATHS | BUILT              | PLOT   |
|------|-------|--------------------|--------|
| 7    | 4     | 315 m <sup>2</sup> | 922 m² |

Stunning Country House Located in Alhaurín El Grande Beautiful Andalusian-style villa featuring a total of 7 bedrooms (including a guest house and apartment with its own private entrance), a private pool and a barbecue area. Situated in a tranquil setting just 5 minutes from the charming town of Alhaurín el Grande, this villa offers stunning 360° views of the Guadalhorce Valley and the Sierra de Alhaurín. A true gem of a house perfect for those looking to create the ideal family home or for someone looking for a great investment opportunity; the property holds a valid tourist license and generates demonstrable, high-yield returns. Location: Located just 5 minutes from the picturesque town of Alhaurín El Grande and 20 minutes from Málaga International Airport, as well as the best beaches and the most charming towns in the province, such as Marbella, Mijas, and Ronda. Additionally, the famous "Caminito del Rey" is just 20 minutes away. In the village, you can enjoy a diverse culinary and cultural offer, along with exploring the stunning mountains and their many trails. Property Details: Main House: Bedrooms: 5 Bathrooms: 3 Guest Apartment (1st Floor): Independent with 1 bedroom, kitchen, bathroom, and private entrance. Independent Guest House: Bedrooms: 2 Kitchen: Yes Bathroom: Yes Features: Garden: Beautifully maintained with a large pool. Outdoor Space: Perfect for entertaining with a barbecue area. Parking: Space for up to 4 cars, plus a garage/storage area. Comfort: Air conditioning for year-round comfort. Orientation: North/South to enjoy