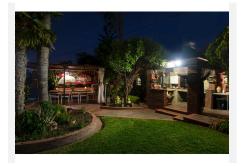

## R4952155

Alhaurín el Grande

REF# R4952155 550.000 €

| BEDS | BATHS | BUILT              | PLOT   |
|------|-------|--------------------|--------|
| 7    | 4     | 315 m <sup>2</sup> | 922 m² |

Stunning Country House Located in Alhaurín El Grande Beautiful Andalusian-style villa featuring a total of 7 bedrooms (including a guest house and apartment with its own private entrance), a private pool and a barbecue area. Situated in a tranquil setting just 5 minutes from the charming town of Alhaurín el Grande, this villa offers stunning 360° views of the Guadalhorce Valley and the Sierra de Alhaurín. A true gem of a house perfect for those looking to create the ideal family home or for someone looking for a great investment opportunity; the property holds a valid tourist license and generates demonstrable, high-yield returns. Location: Located just 5 minutes from the picturesque town of Alhaurín El Grande and 20 minutes from Málaga International Airport, as well as the best beaches and the most charming towns in the province, such as Marbella, Mijas, and Ronda. Additionally, the famous "Caminito del Rey" is just 20 minutes away. In the village, you can enjoy a diverse culinary and cultural offer, along with exploring the stunning mountains and their many trails. Property Details: Main House: Bedrooms: 5 Bathrooms: 3 Guest Apartment (1st Floor): Independent with 1 bedroom, kitchen, bathroom, and private entrance. Independent Guest House: Bedrooms: 2 Kitchen: Yes Bathroom: Yes Features: Garden: Beautifully maintained with a large pool. Outdoor Space: Perfect for entertaining with a barbecue area. Parking: Space for up to 4 cars, plus a garage/storage area. Comfort: Air conditioning for year-round comfort. Orientation: North/South to enjoy