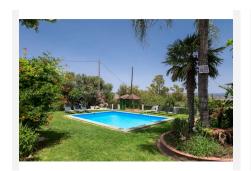

## R4952155

Alhaurín el Grande

REF# R4952155 550.000 €

| BEDS | BATHS | BUILT              | PLOT   |
|------|-------|--------------------|--------|
| 7    | 4     | 315 m <sup>2</sup> | 922 m² |

Stunning Country House Located in Alhaurín El Grande Beautiful Andalusian-style villa featuring a total of 7 bedrooms (including a guest house and apartment with its own private entrance), a private pool and a barbecue area. Situated in a tranquil setting just 5 minutes from the charming town of Alhaurín el Grande, this villa offers stunning 360° views of the Guadalhorce Valley and the Sierra de Alhaurín. A true gem of a house perfect for those looking to create the ideal family home or for someone looking for a great investment opportunity; the property holds a valid tourist license and generates demonstrable, high-yield returns. Location: Located just 5 minutes from the picturesque town of Alhaurín El Grande and 20 minutes from Málaga International Airport, as well as the best beaches and the most charming towns in the province, such as Marbella, Mijas, and Ronda. Additionally, the famous "Caminito del Rey" is just 20 minutes away. In the village, you can enjoy a diverse culinary and cultural offer, along with exploring the stunning mountains and their many trails. Property Details: Main House: Bedrooms: 5 Bathrooms: 3 Guest Apartment (1st Floor): Independent with 1 bedroom, kitchen, bathroom, and private entrance. Independent Guest House: Bedrooms: 2 Kitchen: Yes Bathroom: Yes Features: Garden: Beautifully maintained with a large pool. Outdoor Space: Perfect for entertaining with a barbecue area. Parking: Space for up to 4 cars, plus a garage/storage area. Comfort: Air conditioning for year-round comfort. Orientation: North/South to enjoy