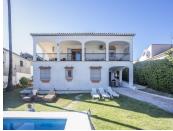

## R4952131

Estepona

REF# R4952131 699.000 €

| BEDS | BATHS | BUILT  | PLOT   | TERRACE |
|------|-------|--------|--------|---------|
| 5    | 4.5   | 193 m² | 618 m² | 35 m²   |

FIVE BEDROOMS ANDALUSIAN STYLE VILLA IN ESTEPONA This villa has been recently modernised but keeping its original Andalusian style. There are five bedrooms, four bathrooms and a guests' toilet. Two of the bedrooms have en-suite bathrooms. Large living areas with ample hallways and lots of light. This property will suit a family as a permanent residency and also will make a great investment as a holiday home and holiday rental, since already has the tourist license in place. Located in Buenas Noches urbanisation, in Estepona West, within the catchment area of several sought-after schools, walking distance to the beach and five minutes' drive to Estepona centre and the Marina. Nearby services and amenities, like the new hospital, chemist, supermarkets, and petrol stations. There are several restaurants and golf courses nearby. The property is built on a plot that faces two streets, which gives this villa a lot of light all day long and in every season, with patios in all directions to either hide or follow the Sun at will. Covered terraces to enjoy the open views and al fresco dinners. Lots of space for the family and friends to enjoy the holidays or everyday living, cause this property is full of possibilities. If you'd like to view this property or have any questions, do not hesitate to contact me.