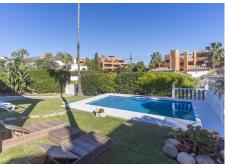

## R4952131

Estepona

REF# R4952131 699.000 €

| BEDS | BATHS | BUILT  | PLOT   | TERRACE |
|------|-------|--------|--------|---------|
| 5    | 4.5   | 193 m² | 618 m² | 35 m²   |

FIVE BEDROOMS ANDALUSIAN STYLE VILLA IN ESTEPONA This villa has been recently modernised but keeping its original Andalusian style. There are five bedrooms, four bathrooms and a guests' toilet. Two of the bedrooms have en-suite bathrooms. Large living areas with ample hallways and lots of light. This property will suit a family as a permanent residency and also will make a great investment as a holiday home and holiday rental, since already has the tourist license in place. Located in Buenas Noches urbanisation, in Estepona West, within the catchment area of several sought-after schools, walking distance to the beach and five minutes' drive to Estepona centre and the Marina. Nearby services and amenities, like the new hospital, chemist, supermarkets, and petrol stations. There are several restaurants and golf courses nearby. The property is built on a plot that faces two streets, which gives this villa a lot of light all day long and in every season, with patios in all directions to either hide or follow the Sun at will. Covered terraces to enjoy the open views and al fresco dinners. Lots of space for the family and friends to enjoy the holidays or everyday living, cause this property is full of possibilities. If you'd like to view this property or have any questions, do not hesitate to contact me.