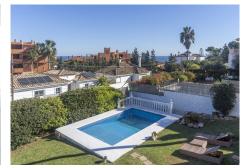

## R4952131

Estepona

REF# R4952131 699.000 €

| BEDS | BATHS | BUILT  | PLOT   | TERRACE |
|------|-------|--------|--------|---------|
| 5    | 4.5   | 193 m² | 618 m² | 35 m²   |

FIVE BEDROOMS ANDALUSIAN STYLE VILLA IN ESTEPONA This villa has been recently modernised but keeping its original Andalusian style. There are five bedrooms, four bathrooms and a guests' toilet. Two of the bedrooms have en-suite bathrooms. Large living areas with ample hallways and lots of light. This property will suit a family as a permanent residency and also will make a great investment as a holiday home and holiday rental, since already has the tourist license in place. Located in Buenas Noches urbanisation, in Estepona West, within the catchment area of several sought-after schools, walking distance to the beach and five minutes' drive to Estepona centre and the Marina. Nearby services and amenities, like the new hospital, chemist, supermarkets, and petrol stations. There are several restaurants and golf courses nearby. The property is built on a plot that faces two streets, which gives this villa a lot of light all day long and in every season, with patios in all directions to either hide or follow the Sun at will. Covered terraces to enjoy the open views and al fresco dinners. Lots of space for the family and friends to enjoy the holidays or everyday living, cause this property is full of possibilities. If you'd like to view this property or have any questions, do not hesitate to contact me.