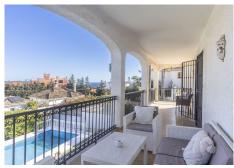

## R4952131

Estepona

REF# R4952131 699.000 €

| BEDS | BATHS | BUILT  | PLOT   | TERRACE |
|------|-------|--------|--------|---------|
| 5    | 4.5   | 193 m² | 618 m² | 35 m²   |

FIVE BEDROOMS ANDALUSIAN STYLE VILLA IN ESTEPONA This villa has been recently modernised but keeping its original Andalusian style. There are five bedrooms, four bathrooms and a guests' toilet. Two of the bedrooms have en-suite bathrooms. Large living areas with ample hallways and lots of light. This property will suit a family as a permanent residency and also will make a great investment as a holiday home and holiday rental, since already has the tourist license in place. Located in Buenas Noches urbanisation, in Estepona West, within the catchment area of several sought-after schools, walking distance to the beach and five minutes' drive to Estepona centre and the Marina. Nearby services and amenities, like the new hospital, chemist, supermarkets, and petrol stations. There are several restaurants and golf courses nearby. The property is built on a plot that faces two streets, which gives this villa a lot of light all day long and in every season, with patios in all directions to either hide or follow the Sun at will. Covered terraces to enjoy the open views and al fresco dinners. Lots of space for the family and friends to enjoy the holidays or everyday living, cause this property is full of possibilities. If you'd like to view this property or have any questions, do not hesitate to contact me.