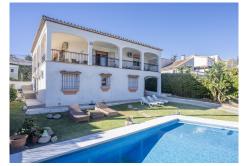

## R4952131

Estepona

REF# R4952131 699.000 €

| BEDS | BATHS | BUILT  | PLOT   | TERRACE |
|------|-------|--------|--------|---------|
| 5    | 4.5   | 193 m² | 618 m² | 35 m²   |

FIVE BEDROOMS ANDALUSIAN STYLE VILLA IN ESTEPONA This villa has been recently modernised but keeping its original Andalusian style. There are five bedrooms, four bathrooms and a guests' toilet. Two of the bedrooms have en-suite bathrooms. Large living areas with ample hallways and lots of light. This property will suit a family as a permanent residency and also will make a great investment as a holiday home and holiday rental, since already has the tourist license in place. Located in Buenas Noches urbanisation, in Estepona West, within the catchment area of several sought-after schools, walking distance to the beach and five minutes' drive to Estepona centre and the Marina. Nearby services and amenities, like the new hospital, chemist, supermarkets, and petrol stations. There are several restaurants and golf courses nearby. The property is built on a plot that faces two streets, which gives this villa a lot of light all day long and in every season, with patios in all directions to either hide or follow the Sun at will. Covered terraces to enjoy the open views and al fresco dinners. Lots of space for the family and friends to enjoy the holidays or everyday living, cause this property is full of possibilities. If you'd like to view this property or have any questions, do not hesitate to contact me.