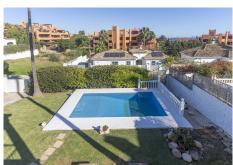

## R4952131

Estepona

REF# R4952131 699.000 €

| BEDS | BATHS | BUILT  | PLOT   | TERRACE |
|------|-------|--------|--------|---------|
| 5    | 4.5   | 193 m² | 618 m² | 35 m²   |

FIVE BEDROOMS ANDALUSIAN STYLE VILLA IN ESTEPONA This villa has been recently modernised but keeping its original Andalusian style. There are five bedrooms, four bathrooms and a guests' toilet. Two of the bedrooms have en-suite bathrooms. Large living areas with ample hallways and lots of light. This property will suit a family as a permanent residency and also will make a great investment as a holiday home and holiday rental, since already has the tourist license in place. Located in Buenas Noches urbanisation, in Estepona West, within the catchment area of several sought-after schools, walking distance to the beach and five minutes' drive to Estepona centre and the Marina. Nearby services and amenities, like the new hospital, chemist, supermarkets, and petrol stations. There are several restaurants and golf courses nearby. The property is built on a plot that faces two streets, which gives this villa a lot of light all day long and in every season, with patios in all directions to either hide or follow the Sun at will. Covered terraces to enjoy the open views and al fresco dinners. Lots of space for the family and friends to enjoy the holidays or everyday living, cause this property is full of possibilities. If you'd like to view this property or have any questions, do not hesitate to contact me.