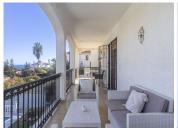

## R4952131

Estepona

REF# R4952131 699.000 €

| BEDS | BATHS | BUILT  | PLOT   | TERRACE |
|------|-------|--------|--------|---------|
| 5    | 4.5   | 193 m² | 618 m² | 35 m²   |

FIVE BEDROOMS ANDALUSIAN STYLE VILLA IN ESTEPONA This villa has been recently modernised but keeping its original Andalusian style. There are five bedrooms, four bathrooms and a guests' toilet. Two of the bedrooms have en-suite bathrooms. Large living areas with ample hallways and lots of light. This property will suit a family as a permanent residency and also will make a great investment as a holiday home and holiday rental, since already has the tourist license in place. Located in Buenas Noches urbanisation, in Estepona West, within the catchment area of several sought-after schools, walking distance to the beach and five minutes' drive to Estepona centre and the Marina. Nearby services and amenities, like the new hospital, chemist, supermarkets, and petrol stations. There are several restaurants and golf courses nearby. The property is built on a plot that faces two streets, which gives this villa a lot of light all day long and in every season, with patios in all directions to either hide or follow the Sun at will. Covered terraces to enjoy the open views and al fresco dinners. Lots of space for the family and friends to enjoy the holidays or everyday living, cause this property is full of possibilities. If you'd like to view this property or have any questions, do not hesitate to contact me.