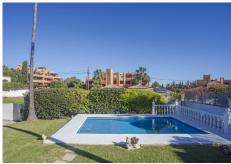

## R4952131

Estepona

REF# R4952131 699.000 €

| BEDS | BATHS | BUILT  | PLOT   | TERRACE |
|------|-------|--------|--------|---------|
| 5    | 4.5   | 193 m² | 618 m² | 35 m²   |

FIVE BEDROOMS ANDALUSIAN STYLE VILLA IN ESTEPONA This villa has been recently modernised but keeping its original Andalusian style. There are five bedrooms, four bathrooms and a guests' toilet. Two of the bedrooms have en-suite bathrooms. Large living areas with ample hallways and lots of light. This property will suit a family as a permanent residency and also will make a great investment as a holiday home and holiday rental, since already has the tourist license in place. Located in Buenas Noches urbanisation, in Estepona West, within the catchment area of several sought-after schools, walking distance to the beach and five minutes' drive to Estepona centre and the Marina. Nearby services and amenities, like the new hospital, chemist, supermarkets, and petrol stations. There are several restaurants and golf courses nearby. The property is built on a plot that faces two streets, which gives this villa a lot of light all day long and in every season, with patios in all directions to either hide or follow the Sun at will. Covered terraces to enjoy the open views and al fresco dinners. Lots of space for the family and friends to enjoy the holidays or everyday living, cause this property is full of possibilities. If you'd like to view this property or have any questions, do not hesitate to contact me.