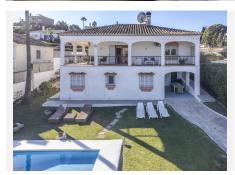

## R4952131

Estepona

REF# R4952131 699.000 €

| BEDS | BATHS | BUILT  | PLOT   | TERRACE |
|------|-------|--------|--------|---------|
| 5    | 4.5   | 193 m² | 618 m² | 35 m²   |

FIVE BEDROOMS ANDALUSIAN STYLE VILLA IN ESTEPONA This villa has been recently modernised but keeping its original Andalusian style. There are five bedrooms, four bathrooms and a guests' toilet. Two of the bedrooms have en-suite bathrooms. Large living areas with ample hallways and lots of light. This property will suit a family as a permanent residency and also will make a great investment as a holiday home and holiday rental, since already has the tourist license in place. Located in Buenas Noches urbanisation, in Estepona West, within the catchment area of several sought-after schools, walking distance to the beach and five minutes' drive to Estepona centre and the Marina. Nearby services and amenities, like the new hospital, chemist, supermarkets, and petrol stations. There are several restaurants and golf courses nearby. The property is built on a plot that faces two streets, which gives this villa a lot of light all day long and in every season, with patios in all directions to either hide or follow the Sun at will. Covered terraces to enjoy the open views and al fresco dinners. Lots of space for the family and friends to enjoy the holidays or everyday living, cause this property is full of possibilities. If you'd like to view this property or have any questions, do not hesitate to contact me.