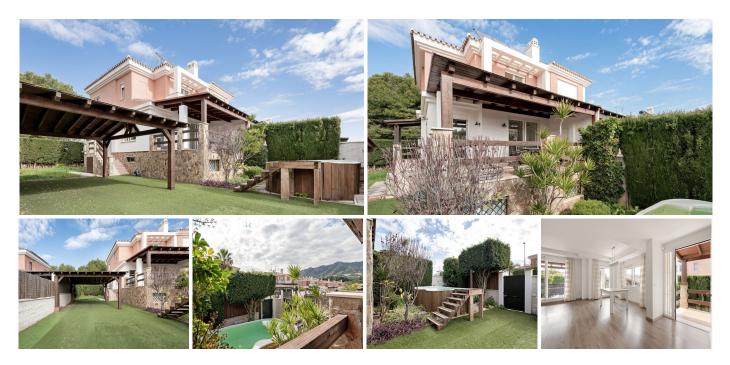

#### REF# R4952122 579.000 €

| BEDS | BATHS | BUILT              | PLOT   | TERRACE |
|------|-------|--------------------|--------|---------|
| 3    | 2.5   | 216 m <sup>2</sup> | 353 m² | 35 m²   |

Nestled in the peaceful residential area of El Olivar, just by the entrance to Torremolinos, this charming 3bedroom semi-detached house is the ideal family home. The location offers excellent convenience, with the airport, Plaza Mayor shopping center, Santa Elena clinic, and the beautiful beaches of Los Alamos and Guadalmar just a few minutes away. Additionally, there are exciting plans to develop a golf course in the area. Málaga city center is also only a 15-minute drive away. The property features a communal pool, a small gym, and a paddle court. The house spans two levels and a basement. On the entrance level, you'll find a bright and spacious living room with a large south-facing terrace, a fully equipped kitchen, and a guest toilet. The upper level offers three cozy bedrooms and two bathrooms, along with a terrace boasting sea views. The property is filled with natural light, ensuring a bright and airy atmosphere throughout, offering both space and privacy. The 89 m<sup>2</sup> basement, which benefits from natural light, provides ample possibilities for additional use. Outside, you'll enjoy a private garden, a covered carport, and your own private pool. We highly recommend scheduling a viewing to experience this wonderful home.