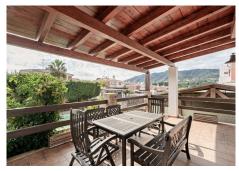

#### REF# R4952122 579.000 €

| BEDS | BATHS | BUILT              | PLOT   | TERRACE |
|------|-------|--------------------|--------|---------|
| 3    | 2.5   | 216 m <sup>2</sup> | 353 m² | 35 m²   |

Nestled in the peaceful residential area of El Olivar, just by the entrance to Torremolinos, this charming 3bedroom semi-detached house is the ideal family home. The location offers excellent convenience, with the airport, Plaza Mayor shopping center, Santa Elena clinic, and the beautiful beaches of Los Alamos and Guadalmar just a few minutes away. Additionally, there are exciting plans to develop a golf course in the area. Málaga city center is also only a 15-minute drive away. The property features a communal pool, a small gym, and a paddle court. The house spans two levels and a basement. On the entrance level, you'll find a bright and spacious living room with a large south-facing terrace, a fully equipped kitchen, and a guest toilet. The upper level offers three cozy bedrooms and two bathrooms, along with a terrace boasting sea views. The property is filled with natural light, ensuring a bright and airy atmosphere throughout, offering both space and privacy. The 89 m<sup>2</sup> basement, which benefits from natural light, provides ample possibilities for additional use. Outside, you'll enjoy a private garden, a covered carport, and your own private pool. We highly recommend scheduling a viewing to experience this wonderful home.