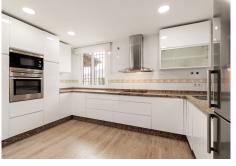

#### REF# R4952122 579.000 €

| BEDS | BATHS | BUILT              | PLOT   | TERRACE |
|------|-------|--------------------|--------|---------|
| 3    | 2.5   | 216 m <sup>2</sup> | 353 m² | 35 m²   |

Nestled in the peaceful residential area of El Olivar, just by the entrance to Torremolinos, this charming 3bedroom semi-detached house is the ideal family home. The location offers excellent convenience, with the airport, Plaza Mayor shopping center, Santa Elena clinic, and the beautiful beaches of Los Alamos and Guadalmar just a few minutes away. Additionally, there are exciting plans to develop a golf course in the area. Málaga city center is also only a 15-minute drive away. The property features a communal pool, a small gym, and a paddle court. The house spans two levels and a basement. On the entrance level, you'll find a bright and spacious living room with a large south-facing terrace, a fully equipped kitchen, and a guest toilet. The upper level offers three cozy bedrooms and two bathrooms, along with a terrace boasting sea views. The property is filled with natural light, ensuring a bright and airy atmosphere throughout, offering both space and privacy. The 89 m<sup>2</sup> basement, which benefits from natural light, provides ample possibilities for additional use. Outside, you'll enjoy a private garden, a covered carport, and your own private pool. We highly recommend scheduling a viewing to experience this wonderful home.