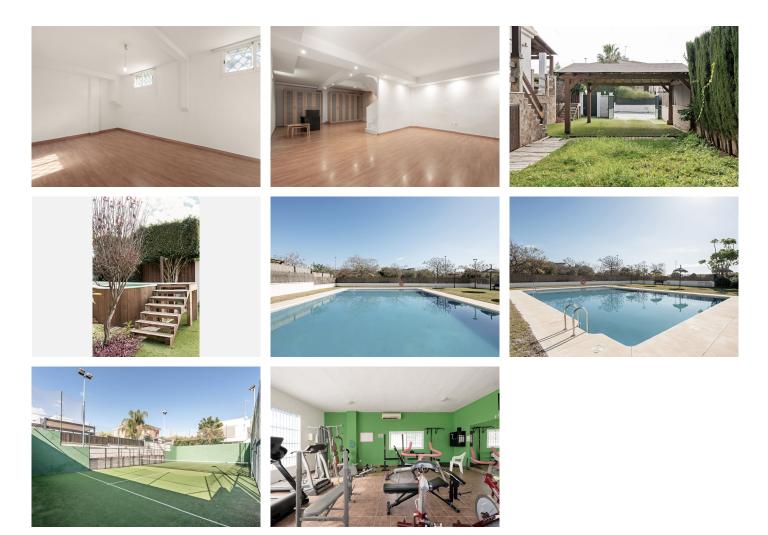

#### REF# R4952122 579.000 €

| BEDS | BATHS | BUILT              | PLOT   | TERRACE |
|------|-------|--------------------|--------|---------|
| 3    | 2.5   | 216 m <sup>2</sup> | 353 m² | 35 m²   |

Nestled in the peaceful residential area of El Olivar, just by the entrance to Torremolinos, this charming 3bedroom semi-detached house is the ideal family home. The location offers excellent convenience, with the airport, Plaza Mayor shopping center, Santa Elena clinic, and the beautiful beaches of Los Alamos and Guadalmar just a few minutes away. Additionally, there are exciting plans to develop a golf course in the area. Málaga city center is also only a 15-minute drive away. The property features a communal pool, a small gym, and a paddle court. The house spans two levels and a basement. On the entrance level, you'll find a bright and spacious living room with a large south-facing terrace, a fully equipped kitchen, and a guest toilet. The upper level offers three cozy bedrooms and two bathrooms, along with a terrace boasting sea views. The property is filled with natural light, ensuring a bright and airy atmosphere throughout, offering both space and privacy. The 89 m<sup>2</sup> basement, which benefits from natural light, provides ample possibilities for additional use. Outside, you'll enjoy a private garden, a covered carport, and your own private pool. We highly recommend scheduling a viewing to experience this wonderful home.