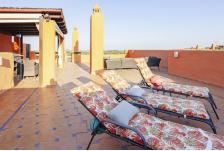

#### Atalaya

REF# R4952059 610.000 €

| BEDS | BATHS | BUILT  | TERRACE |
|------|-------|--------|---------|
| 3    | 2     | 132 m² | 176 m²  |

Penthouse with a big solarium and stunning sea views in Gazules del Sol This fantastic duplex penthouse is located in one of the most desirable areas of the Costa del Sol's "Golden Triangle," in Benahavís near Guadalmina. Surrounded by top golf courses and walking distance from essential amenities such as Atalaya International School, supermarkets, and restaurants, this property offers both luxury and convenience. The penthouse features three bedrooms, two bathrooms, a spacious living room, a separate kitchen with a utility room, big terraces (58sqm) with breathtaking sea, mountain and golf views and a huge solarium of 118 sqm. Price includes two (2) parking spaces and a storage room. Set within an exclusive gated community, residents enjoy 24-hour security, four outdoor pools, a heated indoor pool, sauna a gym, a paddle & tennis court, and beautifully landscaped gardens. Benahavis municipality offers many advantages, free access to language classes, art classes and a number of sports, when registering at city hall. Benahavís is renowned for its local restaurants and tapas bars, offering a variety of classic Spanish dishes and a relaxed atmosphere. The village is home to many activities and attractions, such as golf courses, spas, tennis courts, hiking trails, horseback riding, hiking and so much more. And is also one of the riches and secure municipalities of Costa del Sol. This is a perfect opportunity for those seeking a high-quality home in one of the area's most prestigious developments.