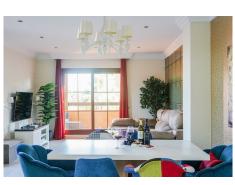

#### Atalaya

REF# R4952059 610.000 €

| BEDS | BATHS | BUILT  | TERRACE |
|------|-------|--------|---------|
| 3    | 2     | 132 m² | 176 m²  |

Penthouse with a big solarium and stunning sea views in Gazules del Sol This fantastic duplex penthouse is located in one of the most desirable areas of the Costa del Sol's "Golden Triangle," in Benahavís near Guadalmina. Surrounded by top golf courses and walking distance from essential amenities such as Atalaya International School, supermarkets, and restaurants, this property offers both luxury and convenience. The penthouse features three bedrooms, two bathrooms, a spacious living room, a separate kitchen with a utility room, big terraces (58sqm) with breathtaking sea, mountain and golf views and a huge solarium of 118 sqm. Price includes two (2) parking spaces and a storage room. Set within an exclusive gated community, residents enjoy 24-hour security, four outdoor pools, a heated indoor pool, sauna a gym, a paddle & tennis court, and beautifully landscaped gardens. Benahavis municipality offers many advantages, free access to language classes, art classes and a number of sports, when registering at city hall. Benahavís is renowned for its local restaurants and tapas bars, offering a variety of classic Spanish dishes and a relaxed atmosphere. The village is home to many activities and attractions, such as golf courses, spas, tennis courts, hiking trails, horseback riding, hiking and so much more. And is also one of the riches and secure municipalities of Costa del Sol. This is a perfect opportunity for those seeking a high-quality home in one of the area's most prestigious developments.