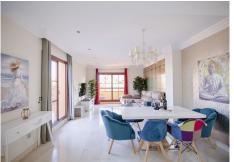

#### Atalaya

REF# R4952059 610.000 €

| BEDS | BATHS | BUILT  | TERRACE |
|------|-------|--------|---------|
| 3    | 2     | 132 m² | 176 m²  |

Penthouse with a big solarium and stunning sea views in Gazules del Sol This fantastic duplex penthouse is located in one of the most desirable areas of the Costa del Sol's "Golden Triangle," in Benahavís near Guadalmina. Surrounded by top golf courses and walking distance from essential amenities such as Atalaya International School, supermarkets, and restaurants, this property offers both luxury and convenience. The penthouse features three bedrooms, two bathrooms, a spacious living room, a separate kitchen with a utility room, big terraces (58sqm) with breathtaking sea, mountain and golf views and a huge solarium of 118 sqm. Price includes two (2) parking spaces and a storage room. Set within an exclusive gated community, residents enjoy 24-hour security, four outdoor pools, a heated indoor pool, sauna a gym, a paddle & tennis court, and beautifully landscaped gardens. Benahavis municipality offers many advantages, free access to language classes, art classes and a number of sports, when registering at city hall. Benahavís is renowned for its local restaurants and tapas bars, offering a variety of classic Spanish dishes and a relaxed atmosphere. The village is home to many activities and attractions, such as golf courses, spas, tennis courts, hiking trails, horseback riding, hiking and so much more. And is also one of the riches and secure municipalities of Costa del Sol. This is a perfect opportunity for those seeking a high-quality home in one of the area's most prestigious developments.