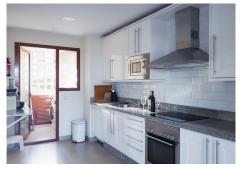

#### Atalaya

REF# R4952059 610.000 €

| BEDS | BATHS | BUILT  | TERRACE |
|------|-------|--------|---------|
| 3    | 2     | 132 m² | 176 m²  |

Penthouse with a big solarium and stunning sea views in Gazules del Sol This fantastic duplex penthouse is located in one of the most desirable areas of the Costa del Sol's "Golden Triangle," in Benahavís near Guadalmina. Surrounded by top golf courses and walking distance from essential amenities such as Atalaya International School, supermarkets, and restaurants, this property offers both luxury and convenience. The penthouse features three bedrooms, two bathrooms, a spacious living room, a separate kitchen with a utility room, big terraces (58sqm) with breathtaking sea, mountain and golf views and a huge solarium of 118 sqm. Price includes two (2) parking spaces and a storage room. Set within an exclusive gated community, residents enjoy 24-hour security, four outdoor pools, a heated indoor pool, sauna a gym, a paddle & tennis court, and beautifully landscaped gardens. Benahavis municipality offers many advantages, free access to language classes, art classes and a number of sports, when registering at city hall. Benahavís is renowned for its local restaurants and tapas bars, offering a variety of classic Spanish dishes and a relaxed atmosphere. The village is home to many activities and attractions, such as golf courses, spas, tennis courts, hiking trails, horseback riding, hiking and so much more. And is also one of the riches and secure municipalities of Costa del Sol. This is a perfect opportunity for those seeking a high-quality home in one of the area's most prestigious developments.