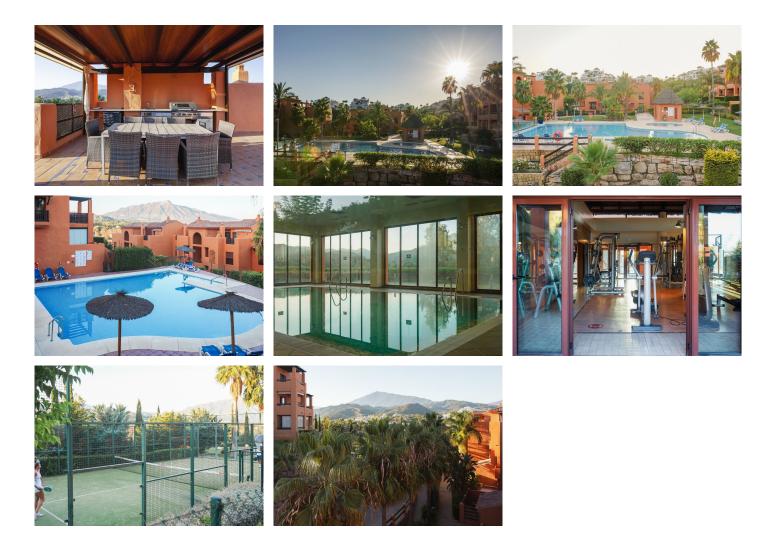

#### Atalaya

REF# R4952059 610.000 €

| BEDS | BATHS | BUILT  | TERRACE |
|------|-------|--------|---------|
| 3    | 2     | 132 m² | 176 m²  |

Penthouse with a big solarium and stunning sea views in Gazules del Sol This fantastic duplex penthouse is located in one of the most desirable areas of the Costa del Sol's "Golden Triangle," in Benahavís near Guadalmina. Surrounded by top golf courses and walking distance from essential amenities such as Atalaya International School, supermarkets, and restaurants, this property offers both luxury and convenience. The penthouse features three bedrooms, two bathrooms, a spacious living room, a separate kitchen with a utility room, big terraces (58sqm) with breathtaking sea, mountain and golf views and a huge solarium of 118 sqm. Price includes two (2) parking spaces and a storage room. Set within an exclusive gated community, residents enjoy 24-hour security, four outdoor pools, a heated indoor pool, sauna a gym, a paddle & tennis court, and beautifully landscaped gardens. Benahavis municipality offers many advantages, free access to language classes, art classes and a number of sports, when registering at city hall. Benahavís is renowned for its local restaurants and tapas bars, offering a variety of classic Spanish dishes and a relaxed atmosphere. The village is home to many activities and attractions, such as golf courses, spas, tennis courts, hiking trails, horseback riding, hiking and so much more. And is also one of the riches and secure municipalities of Costa del Sol. This is a perfect opportunity for those seeking a high-quality home in one of the area's most prestigious developments.