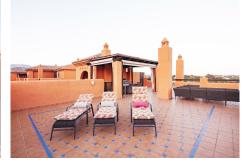

#### Atalaya

REF# R4952059 610.000 €

| BEDS | BATHS | BUILT  | TERRACE |
|------|-------|--------|---------|
| 3    | 2     | 132 m² | 176 m²  |

Penthouse with a big solarium and stunning sea views in Gazules del Sol This fantastic duplex penthouse is located in one of the most desirable areas of the Costa del Sol's "Golden Triangle," in Benahavís near Guadalmina. Surrounded by top golf courses and walking distance from essential amenities such as Atalaya International School, supermarkets, and restaurants, this property offers both luxury and convenience. The penthouse features three bedrooms, two bathrooms, a spacious living room, a separate kitchen with a utility room, big terraces (58sqm) with breathtaking sea, mountain and golf views and a huge solarium of 118 sqm. Price includes two (2) parking spaces and a storage room. Set within an exclusive gated community, residents enjoy 24-hour security, four outdoor pools, a heated indoor pool, sauna a gym, a paddle & tennis court, and beautifully landscaped gardens. Benahavis municipality offers many advantages, free access to language classes, art classes and a number of sports, when registering at city hall. Benahavís is renowned for its local restaurants and tapas bars, offering a variety of classic Spanish dishes and a relaxed atmosphere. The village is home to many activities and attractions, such as golf courses, spas, tennis courts, hiking trails, horseback riding, hiking and so much more. And is also one of the riches and secure municipalities of Costa del Sol. This is a perfect opportunity for those seeking a high-quality home in one of the area's most prestigious developments.