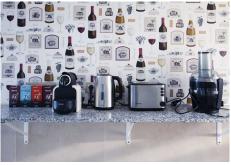

#### Atalaya

REF# R4952059 610.000 €

| BEDS | BATHS | BUILT  | TERRACE |
|------|-------|--------|---------|
| 3    | 2     | 132 m² | 176 m²  |

Penthouse with a big solarium and stunning sea views in Gazules del Sol This fantastic duplex penthouse is located in one of the most desirable areas of the Costa del Sol's "Golden Triangle," in Benahavís near Guadalmina. Surrounded by top golf courses and walking distance from essential amenities such as Atalaya International School, supermarkets, and restaurants, this property offers both luxury and convenience. The penthouse features three bedrooms, two bathrooms, a spacious living room, a separate kitchen with a utility room, big terraces (58sqm) with breathtaking sea, mountain and golf views and a huge solarium of 118 sqm. Price includes two (2) parking spaces and a storage room. Set within an exclusive gated community, residents enjoy 24-hour security, four outdoor pools, a heated indoor pool, sauna a gym, a paddle & tennis court, and beautifully landscaped gardens. Benahavis municipality offers many advantages, free access to language classes, art classes and a number of sports, when registering at city hall. Benahavís is renowned for its local restaurants and tapas bars, offering a variety of classic Spanish dishes and a relaxed atmosphere. The village is home to many activities and attractions, such as golf courses, spas, tennis courts, hiking trails, horseback riding, hiking and so much more. And is also one of the riches and secure municipalities of Costa del Sol. This is a perfect opportunity for those seeking a high-quality home in one of the area's most prestigious developments.