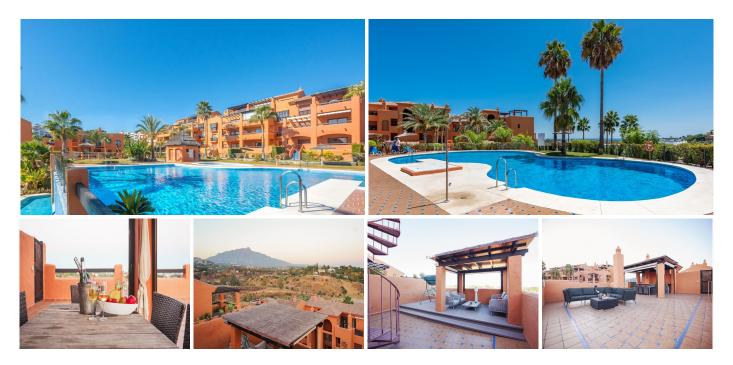

#### Atalaya

REF# R4952059 610.000 €

| BEDS | BATHS | BUILT  | TERRACE |
|------|-------|--------|---------|
| 3    | 2     | 132 m² | 176 m²  |

Penthouse with a big solarium and stunning sea views in Gazules del Sol This fantastic duplex penthouse is located in one of the most desirable areas of the Costa del Sol's "Golden Triangle," in Benahavís near Guadalmina. Surrounded by top golf courses and walking distance from essential amenities such as Atalaya International School, supermarkets, and restaurants, this property offers both luxury and convenience. The penthouse features three bedrooms, two bathrooms, a spacious living room, a separate kitchen with a utility room, big terraces (58sqm) with breathtaking sea, mountain and golf views and a huge solarium of 118 sqm. Price includes two (2) parking spaces and a storage room. Set within an exclusive gated community, residents enjoy 24-hour security, four outdoor pools, a heated indoor pool, sauna a gym, a paddle & tennis court, and beautifully landscaped gardens. Benahavis municipality offers many advantages, free access to language classes, art classes and a number of sports, when registering at city hall. Benahavís is renowned for its local restaurants and tapas bars, offering a variety of classic Spanish dishes and a relaxed atmosphere. The village is home to many activities and attractions, such as golf courses, spas, tennis courts, hiking trails, horseback riding, hiking and so much more. And is also one of the riches and secure municipalities of Costa del Sol. This is a perfect opportunity for those seeking a high-quality home in one of the area's most prestigious developments.