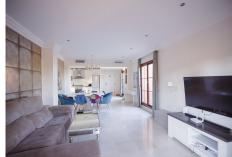

#### Atalaya

REF# R4952059 610.000 €

| BEDS | BATHS | BUILT  | TERRACE |
|------|-------|--------|---------|
| 3    | 2     | 132 m² | 176 m²  |

Penthouse with a big solarium and stunning sea views in Gazules del Sol This fantastic duplex penthouse is located in one of the most desirable areas of the Costa del Sol's "Golden Triangle," in Benahavís near Guadalmina. Surrounded by top golf courses and walking distance from essential amenities such as Atalaya International School, supermarkets, and restaurants, this property offers both luxury and convenience. The penthouse features three bedrooms, two bathrooms, a spacious living room, a separate kitchen with a utility room, big terraces (58sqm) with breathtaking sea, mountain and golf views and a huge solarium of 118 sqm. Price includes two (2) parking spaces and a storage room. Set within an exclusive gated community, residents enjoy 24-hour security, four outdoor pools, a heated indoor pool, sauna a gym, a paddle & tennis court, and beautifully landscaped gardens. Benahavis municipality offers many advantages, free access to language classes, art classes and a number of sports, when registering at city hall. Benahavís is renowned for its local restaurants and tapas bars, offering a variety of classic Spanish dishes and a relaxed atmosphere. The village is home to many activities and attractions, such as golf courses, spas, tennis courts, hiking trails, horseback riding, hiking and so much more. And is also one of the riches and secure municipalities of Costa del Sol. This is a perfect opportunity for those seeking a high-quality home in one of the area's most prestigious developments.