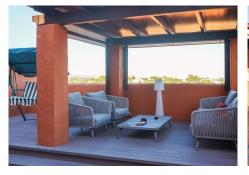

#### Atalaya

REF# R4952059 610.000 €

| BEDS | BATHS | BUILT  | TERRACE |
|------|-------|--------|---------|
| 3    | 2     | 132 m² | 176 m²  |

Penthouse with a big solarium and stunning sea views in Gazules del Sol This fantastic duplex penthouse is located in one of the most desirable areas of the Costa del Sol's "Golden Triangle," in Benahavís near Guadalmina. Surrounded by top golf courses and walking distance from essential amenities such as Atalaya International School, supermarkets, and restaurants, this property offers both luxury and convenience. The penthouse features three bedrooms, two bathrooms, a spacious living room, a separate kitchen with a utility room, big terraces (58sqm) with breathtaking sea, mountain and golf views and a huge solarium of 118 sqm. Price includes two (2) parking spaces and a storage room. Set within an exclusive gated community, residents enjoy 24-hour security, four outdoor pools, a heated indoor pool, sauna a gym, a paddle & tennis court, and beautifully landscaped gardens. Benahavis municipality offers many advantages, free access to language classes, art classes and a number of sports, when registering at city hall. Benahavís is renowned for its local restaurants and tapas bars, offering a variety of classic Spanish dishes and a relaxed atmosphere. The village is home to many activities and attractions, such as golf courses, spas, tennis courts, hiking trails, horseback riding, hiking and so much more. And is also one of the riches and secure municipalities of Costa del Sol. This is a perfect opportunity for those seeking a high-quality home in one of the area's most prestigious developments.