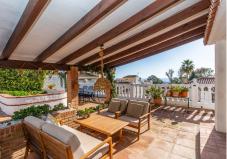

## R4951885

Benalmadena Pueblo

REF# R4951885 875.000 €

| BEDS | BATHS | BUILT  | PLOT   |
|------|-------|--------|--------|
| 4    | 3     | 185 m² | 502 m² |

Looking for the perfect 2-in-1 villa solution? Look no further, we have it for you right here! Located on a culde-sac, this bright & spacious one-story house is divided by its current owner into two separate homes. However, can easily be converted back into one great unit. Home 1 with own entrance consists of: 3 bedrooms 1½ bathrooms (+ 1 exterior shower) New custom-made open-plan kitchen incl a large movable kitchen island & lots of space for entertainment Good size pantry – perfect dry room to store provisions Cozy living- & tv area leading directly out to a very snuggly & pleasant, covered terrace. Home 2 with own entrance consists of: 1 bedroom 1 bathroom New & customs-made open-plan kitchen Nice bright living area that leads you straight out to a south facing terrace This great opportunity has recently had photovoltaic solar panels installed, which can be monitored & controlled via an app. Water filter has been added in both kitchens, as well as a special lime/calc filter which furifies all water coming in to the property. Furthermore, you find an extremely large garage with already installed electric car charger (also runs on the new solar panel system) & loads of storage space. This unique gem also comes with lots of garden space, a private pool incl a brand new outdoor shower (with both hot & cold water). And last, but not least, the current owners have made a special garden area for their 5th four-legged family member. This is absolutely the perfect opportunity to find a unique home in calm surroundings, yet within walking distance to the very