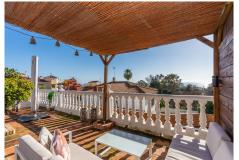

## R4951885

Benalmadena Pueblo

REF# R4951885 875.000 €

| BEDS | BATHS | BUILT  | PLOT   |
|------|-------|--------|--------|
| 4    | 3     | 185 m² | 502 m² |

Looking for the perfect 2-in-1 villa solution? Look no further, we have it for you right here! Located on a culde-sac, this bright & spacious one-story house is divided by its current owner into two separate homes. However, can easily be converted back into one great unit. Home 1 with own entrance consists of: 3 bedrooms 1½ bathrooms (+ 1 exterior shower) New custom-made open-plan kitchen incl a large movable kitchen island & lots of space for entertainment Good size pantry – perfect dry room to store provisions Cozy living- & tv area leading directly out to a very snuggly & pleasant, covered terrace. Home 2 with own entrance consists of: 1 bedroom 1 bathroom New & customs-made open-plan kitchen Nice bright living area that leads you straight out to a south facing terrace This great opportunity has recently had photovoltaic solar panels installed, which can be monitored & controlled via an app. Water filter has been added in both kitchens, as well as a special lime/calc filter which furifies all water coming in to the property. Furthermore, you find an extremely large garage with already installed electric car charger (also runs on the new solar panel system) & loads of storage space. This unique gem also comes with lots of garden space, a private pool incl a brand new outdoor shower (with both hot & cold water). And last, but not least, the current owners have made a special garden area for their 5th four-legged family member. This is absolutely the perfect opportunity to find a unique home in calm surroundings, yet within walking distance to the very