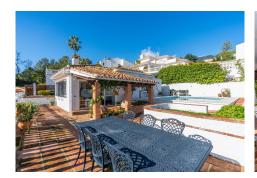

## R4951885

Benalmadena Pueblo

REF# R4951885 875.000 €

| BEDS | BATHS | BUILT  | PLOT   |
|------|-------|--------|--------|
| 4    | 3     | 185 m² | 502 m² |

Looking for the perfect 2-in-1 villa solution? Look no further, we have it for you right here! Located on a culde-sac, this bright & spacious one-story house is divided by its current owner into two separate homes. However, can easily be converted back into one great unit. Home 1 with own entrance consists of: 3 bedrooms 1½ bathrooms (+ 1 exterior shower) New custom-made open-plan kitchen incl a large movable kitchen island & lots of space for entertainment Good size pantry – perfect dry room to store provisions Cozy living- & tv area leading directly out to a very snuggly & pleasant, covered terrace. Home 2 with own entrance consists of: 1 bedroom 1 bathroom New & customs-made open-plan kitchen Nice bright living area that leads you straight out to a south facing terrace This great opportunity has recently had photovoltaic solar panels installed, which can be monitored & controlled via an app. Water filter has been added in both kitchens, as well as a special lime/calc filter which furifies all water coming in to the property. Furthermore, you find an extremely large garage with already installed electric car charger (also runs on the new solar panel system) & loads of storage space. This unique gem also comes with lots of garden space, a private pool incl a brand new outdoor shower (with both hot & cold water). And last, but not least, the current owners have made a special garden area for their 5th four-legged family member. This is absolutely the perfect opportunity to find a unique home in calm surroundings, yet within walking distance to the very