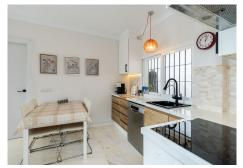

## R4951885

Benalmadena Pueblo

REF# R4951885 875.000 €

| BEDS | BATHS | BUILT  | PLOT   |
|------|-------|--------|--------|
| 4    | 3     | 185 m² | 502 m² |

Looking for the perfect 2-in-1 villa solution? Look no further, we have it for you right here! Located on a culde-sac, this bright & spacious one-story house is divided by its current owner into two separate homes. However, can easily be converted back into one great unit. Home 1 with own entrance consists of: 3 bedrooms 1½ bathrooms (+ 1 exterior shower) New custom-made open-plan kitchen incl a large movable kitchen island & lots of space for entertainment Good size pantry – perfect dry room to store provisions Cozy living- & tv area leading directly out to a very snuggly & pleasant, covered terrace. Home 2 with own entrance consists of: 1 bedroom 1 bathroom New & customs-made open-plan kitchen Nice bright living area that leads you straight out to a south facing terrace This great opportunity has recently had photovoltaic solar panels installed, which can be monitored & controlled via an app. Water filter has been added in both kitchens, as well as a special lime/calc filter which furifies all water coming in to the property. Furthermore, you find an extremely large garage with already installed electric car charger (also runs on the new solar panel system) & loads of storage space. This unique gem also comes with lots of garden space, a private pool incl a brand new outdoor shower (with both hot & cold water). And last, but not least, the current owners have made a special garden area for their 5th four-legged family member. This is absolutely the perfect opportunity to find a unique home in calm surroundings, yet within walking distance to the very