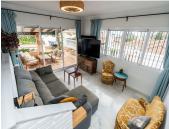

## R4951885

Benalmadena Pueblo

REF# R4951885 875.000 €

| BEDS | BATHS | BUILT  | PLOT   |
|------|-------|--------|--------|
| 4    | 3     | 185 m² | 502 m² |

Looking for the perfect 2-in-1 villa solution? Look no further, we have it for you right here! Located on a culde-sac, this bright & spacious one-story house is divided by its current owner into two separate homes. However, can easily be converted back into one great unit. Home 1 with own entrance consists of: 3 bedrooms 1½ bathrooms (+ 1 exterior shower) New custom-made open-plan kitchen incl a large movable kitchen island & lots of space for entertainment Good size pantry – perfect dry room to store provisions Cozy living- & tv area leading directly out to a very snuggly & pleasant, covered terrace. Home 2 with own entrance consists of: 1 bedroom 1 bathroom New & customs-made open-plan kitchen Nice bright living area that leads you straight out to a south facing terrace This great opportunity has recently had photovoltaic solar panels installed, which can be monitored & controlled via an app. Water filter has been added in both kitchens, as well as a special lime/calc filter which furifies all water coming in to the property. Furthermore, you find an extremely large garage with already installed electric car charger (also runs on the new solar panel system) & loads of storage space. This unique gem also comes with lots of garden space, a private pool incl a brand new outdoor shower (with both hot & cold water). And last, but not least, the current owners have made a special garden area for their 5th four-legged family member. This is absolutely the perfect opportunity to find a unique home in calm surroundings, yet within walking distance to the very