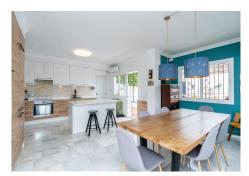

## R4951885

Benalmadena Pueblo

REF# R4951885 875.000 €

| BEDS | BATHS | BUILT  | PLOT   |
|------|-------|--------|--------|
| 4    | 3     | 185 m² | 502 m² |

Looking for the perfect 2-in-1 villa solution? Look no further, we have it for you right here! Located on a culde-sac, this bright & spacious one-story house is divided by its current owner into two separate homes. However, can easily be converted back into one great unit. Home 1 with own entrance consists of: 3 bedrooms 1½ bathrooms (+ 1 exterior shower) New custom-made open-plan kitchen incl a large movable kitchen island & lots of space for entertainment Good size pantry – perfect dry room to store provisions Cozy living- & tv area leading directly out to a very snuggly & pleasant, covered terrace. Home 2 with own entrance consists of: 1 bedroom 1 bathroom New & customs-made open-plan kitchen Nice bright living area that leads you straight out to a south facing terrace This great opportunity has recently had photovoltaic solar panels installed, which can be monitored & controlled via an app. Water filter has been added in both kitchens, as well as a special lime/calc filter which furifies all water coming in to the property. Furthermore, you find an extremely large garage with already installed electric car charger (also runs on the new solar panel system) & loads of storage space. This unique gem also comes with lots of garden space, a private pool incl a brand new outdoor shower (with both hot & cold water). And last, but not least, the current owners have made a special garden area for their 5th four-legged family member. This is absolutely the perfect opportunity to find a unique home in calm surroundings, yet within walking distance to the very