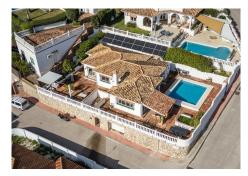

## R4951885

Benalmadena Pueblo

REF# R4951885 875.000 €

| BEDS | BATHS | BUILT  | PLOT   |
|------|-------|--------|--------|
| 4    | 3     | 185 m² | 502 m² |

Looking for the perfect 2-in-1 villa solution? Look no further, we have it for you right here! Located on a culde-sac, this bright & spacious one-story house is divided by its current owner into two separate homes. However, can easily be converted back into one great unit. Home 1 with own entrance consists of: 3 bedrooms 1½ bathrooms (+ 1 exterior shower) New custom-made open-plan kitchen incl a large movable kitchen island & lots of space for entertainment Good size pantry – perfect dry room to store provisions Cozy living- & tv area leading directly out to a very snuggly & pleasant, covered terrace. Home 2 with own entrance consists of: 1 bedroom 1 bathroom New & customs-made open-plan kitchen Nice bright living area that leads you straight out to a south facing terrace This great opportunity has recently had photovoltaic solar panels installed, which can be monitored & controlled via an app. Water filter has been added in both kitchens, as well as a special lime/calc filter which furifies all water coming in to the property. Furthermore, you find an extremely large garage with already installed electric car charger (also runs on the new solar panel system) & loads of storage space. This unique gem also comes with lots of garden space, a private pool incl a brand new outdoor shower (with both hot & cold water). And last, but not least, the current owners have made a special garden area for their 5th four-legged family member. This is absolutely the perfect opportunity to find a unique home in calm surroundings, yet within walking distance to the very