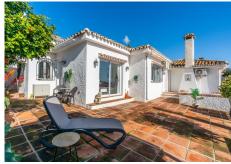

## R4951885

Benalmadena Pueblo

REF# R4951885 875.000 €

| BEDS | BATHS | BUILT  | PLOT   |
|------|-------|--------|--------|
| 4    | 3     | 185 m² | 502 m² |

Looking for the perfect 2-in-1 villa solution? Look no further, we have it for you right here! Located on a culde-sac, this bright & spacious one-story house is divided by its current owner into two separate homes. However, can easily be converted back into one great unit. Home 1 with own entrance consists of: 3 bedrooms 1½ bathrooms (+ 1 exterior shower) New custom-made open-plan kitchen incl a large movable kitchen island & lots of space for entertainment Good size pantry – perfect dry room to store provisions Cozy living- & tv area leading directly out to a very snuggly & pleasant, covered terrace. Home 2 with own entrance consists of: 1 bedroom 1 bathroom New & customs-made open-plan kitchen Nice bright living area that leads you straight out to a south facing terrace This great opportunity has recently had photovoltaic solar panels installed, which can be monitored & controlled via an app. Water filter has been added in both kitchens, as well as a special lime/calc filter which furifies all water coming in to the property. Furthermore, you find an extremely large garage with already installed electric car charger (also runs on the new solar panel system) & loads of storage space. This unique gem also comes with lots of garden space, a private pool incl a brand new outdoor shower (with both hot & cold water). And last, but not least, the current owners have made a special garden area for their 5th four-legged family member. This is absolutely the perfect opportunity to find a unique home in calm surroundings, yet within walking distance to the very