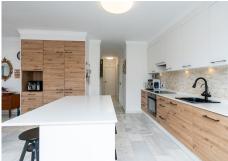

## R4951885

Benalmadena Pueblo

REF# R4951885 875.000 €

| BEDS | BATHS | BUILT  | PLOT   |
|------|-------|--------|--------|
| 4    | 3     | 185 m² | 502 m² |

Looking for the perfect 2-in-1 villa solution? Look no further, we have it for you right here! Located on a culde-sac, this bright & spacious one-story house is divided by its current owner into two separate homes. However, can easily be converted back into one great unit. Home 1 with own entrance consists of: 3 bedrooms 1½ bathrooms (+ 1 exterior shower) New custom-made open-plan kitchen incl a large movable kitchen island & lots of space for entertainment Good size pantry – perfect dry room to store provisions Cozy living- & tv area leading directly out to a very snuggly & pleasant, covered terrace. Home 2 with own entrance consists of: 1 bedroom 1 bathroom New & customs-made open-plan kitchen Nice bright living area that leads you straight out to a south facing terrace This great opportunity has recently had photovoltaic solar panels installed, which can be monitored & controlled via an app. Water filter has been added in both kitchens, as well as a special lime/calc filter which furifies all water coming in to the property. Furthermore, you find an extremely large garage with already installed electric car charger (also runs on the new solar panel system) & loads of storage space. This unique gem also comes with lots of garden space, a private pool incl a brand new outdoor shower (with both hot & cold water). And last, but not least, the current owners have made a special garden area for their 5th four-legged family member. This is absolutely the perfect opportunity to find a unique home in calm surroundings, yet within walking distance to the very