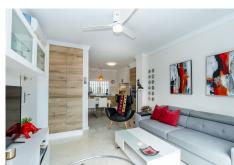

## R4951885

Benalmadena Pueblo

REF# R4951885 875.000 €

| BEDS | BATHS | BUILT  | PLOT   |
|------|-------|--------|--------|
| 4    | 3     | 185 m² | 502 m² |

Looking for the perfect 2-in-1 villa solution? Look no further, we have it for you right here! Located on a culde-sac, this bright & spacious one-story house is divided by its current owner into two separate homes. However, can easily be converted back into one great unit. Home 1 with own entrance consists of: 3 bedrooms 1½ bathrooms (+ 1 exterior shower) New custom-made open-plan kitchen incl a large movable kitchen island & lots of space for entertainment Good size pantry – perfect dry room to store provisions Cozy living- & tv area leading directly out to a very snuggly & pleasant, covered terrace. Home 2 with own entrance consists of: 1 bedroom 1 bathroom New & customs-made open-plan kitchen Nice bright living area that leads you straight out to a south facing terrace This great opportunity has recently had photovoltaic solar panels installed, which can be monitored & controlled via an app. Water filter has been added in both kitchens, as well as a special lime/calc filter which furifies all water coming in to the property. Furthermore, you find an extremely large garage with already installed electric car charger (also runs on the new solar panel system) & loads of storage space. This unique gem also comes with lots of garden space, a private pool incl a brand new outdoor shower (with both hot & cold water). And last, but not least, the current owners have made a special garden area for their 5th four-legged family member. This is absolutely the perfect opportunity to find a unique home in calm surroundings, yet within walking distance to the very