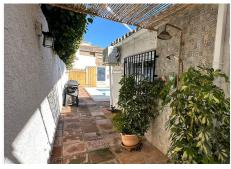

## R4951885

Benalmadena Pueblo

REF# R4951885 875.000 €

| BEDS | BATHS | BUILT  | PLOT   |
|------|-------|--------|--------|
| 4    | 3     | 185 m² | 502 m² |

Looking for the perfect 2-in-1 villa solution? Look no further, we have it for you right here! Located on a culde-sac, this bright & spacious one-story house is divided by its current owner into two separate homes. However, can easily be converted back into one great unit. Home 1 with own entrance consists of: 3 bedrooms 1½ bathrooms (+ 1 exterior shower) New custom-made open-plan kitchen incl a large movable kitchen island & lots of space for entertainment Good size pantry – perfect dry room to store provisions Cozy living- & tv area leading directly out to a very snuggly & pleasant, covered terrace. Home 2 with own entrance consists of: 1 bedroom 1 bathroom New & customs-made open-plan kitchen Nice bright living area that leads you straight out to a south facing terrace This great opportunity has recently had photovoltaic solar panels installed, which can be monitored & controlled via an app. Water filter has been added in both kitchens, as well as a special lime/calc filter which furifies all water coming in to the property. Furthermore, you find an extremely large garage with already installed electric car charger (also runs on the new solar panel system) & loads of storage space. This unique gem also comes with lots of garden space, a private pool incl a brand new outdoor shower (with both hot & cold water). And last, but not least, the current owners have made a special garden area for their 5th four-legged family member. This is absolutely the perfect opportunity to find a unique home in calm surroundings, yet within walking distance to the very