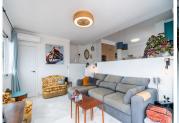

## R4951885

Benalmadena Pueblo

REF# R4951885 875.000 €

| BEDS | BATHS | BUILT  | PLOT   |
|------|-------|--------|--------|
| 4    | 3     | 185 m² | 502 m² |

Looking for the perfect 2-in-1 villa solution? Look no further, we have it for you right here! Located on a culde-sac, this bright & spacious one-story house is divided by its current owner into two separate homes. However, can easily be converted back into one great unit. Home 1 with own entrance consists of: 3 bedrooms 1½ bathrooms (+ 1 exterior shower) New custom-made open-plan kitchen incl a large movable kitchen island & lots of space for entertainment Good size pantry – perfect dry room to store provisions Cozy living- & tv area leading directly out to a very snuggly & pleasant, covered terrace. Home 2 with own entrance consists of: 1 bedroom 1 bathroom New & customs-made open-plan kitchen Nice bright living area that leads you straight out to a south facing terrace This great opportunity has recently had photovoltaic solar panels installed, which can be monitored & controlled via an app. Water filter has been added in both kitchens, as well as a special lime/calc filter which furifies all water coming in to the property. Furthermore, you find an extremely large garage with already installed electric car charger (also runs on the new solar panel system) & loads of storage space. This unique gem also comes with lots of garden space, a private pool incl a brand new outdoor shower (with both hot & cold water). And last, but not least, the current owners have made a special garden area for their 5th four-legged family member. This is absolutely the perfect opportunity to find a unique home in calm surroundings, yet within walking distance to the very