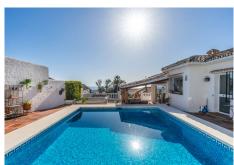

## R4951885

Benalmadena Pueblo

REF# R4951885 875.000 €

| BEDS | BATHS | BUILT  | PLOT   |
|------|-------|--------|--------|
| 4    | 3     | 185 m² | 502 m² |

Looking for the perfect 2-in-1 villa solution? Look no further, we have it for you right here! Located on a culde-sac, this bright & spacious one-story house is divided by its current owner into two separate homes. However, can easily be converted back into one great unit. Home 1 with own entrance consists of: 3 bedrooms 1½ bathrooms (+ 1 exterior shower) New custom-made open-plan kitchen incl a large movable kitchen island & lots of space for entertainment Good size pantry – perfect dry room to store provisions Cozy living- & tv area leading directly out to a very snuggly & pleasant, covered terrace. Home 2 with own entrance consists of: 1 bedroom 1 bathroom New & customs-made open-plan kitchen Nice bright living area that leads you straight out to a south facing terrace This great opportunity has recently had photovoltaic solar panels installed, which can be monitored & controlled via an app. Water filter has been added in both kitchens, as well as a special lime/calc filter which furifies all water coming in to the property. Furthermore, you find an extremely large garage with already installed electric car charger (also runs on the new solar panel system) & loads of storage space. This unique gem also comes with lots of garden space, a private pool incl a brand new outdoor shower (with both hot & cold water). And last, but not least, the current owners have made a special garden area for their 5th four-legged family member. This is absolutely the perfect opportunity to find a unique home in calm surroundings, yet within walking distance to the very