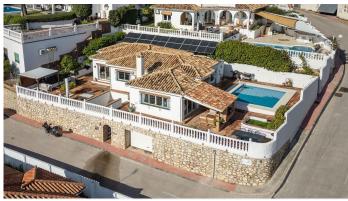

## R4951885

Benalmadena Pueblo

REF# R4951885 875.000 €

| BEDS | BATHS | BUILT  | PLOT   |
|------|-------|--------|--------|
| 4    | 3     | 185 m² | 502 m² |

Looking for the perfect 2-in-1 villa solution? Look no further, we have it for you right here! Located on a culde-sac, this bright & spacious one-story house is divided by its current owner into two separate homes. However, can easily be converted back into one great unit. Home 1 with own entrance consists of: 3 bedrooms 1½ bathrooms (+ 1 exterior shower) New custom-made open-plan kitchen incl a large movable kitchen island & lots of space for entertainment Good size pantry – perfect dry room to store provisions Cozy living- & tv area leading directly out to a very snuggly & pleasant, covered terrace. Home 2 with own entrance consists of: 1 bedroom 1 bathroom New & customs-made open-plan kitchen Nice bright living area that leads you straight out to a south facing terrace This great opportunity has recently had photovoltaic solar panels installed, which can be monitored & controlled via an app. Water filter has been added in both kitchens, as well as a special lime/calc filter which furifies all water coming in to the property. Furthermore, you find an extremely large garage with already installed electric car charger (also runs on the new solar panel system) & loads of storage space. This unique gem also comes with lots of garden space, a private pool incl a brand new outdoor shower (with both hot & cold water). And last, but not least, the current owners have made a special garden area for their 5th four-legged family member. This is absolutely the perfect opportunity to find a unique home in calm surroundings, yet within walking distance to the very