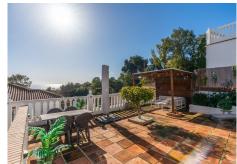

## R4951885

Benalmadena Pueblo

REF# R4951885 875.000 €

| BEDS | BATHS | BUILT  | PLOT   |
|------|-------|--------|--------|
| 4    | 3     | 185 m² | 502 m² |

Looking for the perfect 2-in-1 villa solution? Look no further, we have it for you right here! Located on a culde-sac, this bright & spacious one-story house is divided by its current owner into two separate homes. However, can easily be converted back into one great unit. Home 1 with own entrance consists of: 3 bedrooms 1½ bathrooms (+ 1 exterior shower) New custom-made open-plan kitchen incl a large movable kitchen island & lots of space for entertainment Good size pantry – perfect dry room to store provisions Cozy living- & tv area leading directly out to a very snuggly & pleasant, covered terrace. Home 2 with own entrance consists of: 1 bedroom 1 bathroom New & customs-made open-plan kitchen Nice bright living area that leads you straight out to a south facing terrace This great opportunity has recently had photovoltaic solar panels installed, which can be monitored & controlled via an app. Water filter has been added in both kitchens, as well as a special lime/calc filter which furifies all water coming in to the property. Furthermore, you find an extremely large garage with already installed electric car charger (also runs on the new solar panel system) & loads of storage space. This unique gem also comes with lots of garden space, a private pool incl a brand new outdoor shower (with both hot & cold water). And last, but not least, the current owners have made a special garden area for their 5th four-legged family member. This is absolutely the perfect opportunity to find a unique home in calm surroundings, yet within walking distance to the very