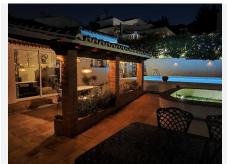

## R4951885

Benalmadena Pueblo

REF# R4951885 875.000 €

| BEDS | BATHS | BUILT  | PLOT   |
|------|-------|--------|--------|
| 4    | 3     | 185 m² | 502 m² |

Looking for the perfect 2-in-1 villa solution? Look no further, we have it for you right here! Located on a culde-sac, this bright & spacious one-story house is divided by its current owner into two separate homes. However, can easily be converted back into one great unit. Home 1 with own entrance consists of: 3 bedrooms 1½ bathrooms (+ 1 exterior shower) New custom-made open-plan kitchen incl a large movable kitchen island & lots of space for entertainment Good size pantry – perfect dry room to store provisions Cozy living- & tv area leading directly out to a very snuggly & pleasant, covered terrace. Home 2 with own entrance consists of: 1 bedroom 1 bathroom New & customs-made open-plan kitchen Nice bright living area that leads you straight out to a south facing terrace This great opportunity has recently had photovoltaic solar panels installed, which can be monitored & controlled via an app. Water filter has been added in both kitchens, as well as a special lime/calc filter which furifies all water coming in to the property. Furthermore, you find an extremely large garage with already installed electric car charger (also runs on the new solar panel system) & loads of storage space. This unique gem also comes with lots of garden space, a private pool incl a brand new outdoor shower (with both hot & cold water). And last, but not least, the current owners have made a special garden area for their 5th four-legged family member. This is absolutely the perfect opportunity to find a unique home in calm surroundings, yet within walking distance to the very