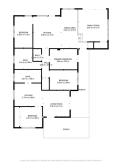

## R4951885

Benalmadena Pueblo

REF# R4951885 875.000 €

| BEDS | BATHS | BUILT  | PLOT   |
|------|-------|--------|--------|
| 4    | 3     | 185 m² | 502 m² |

Looking for the perfect 2-in-1 villa solution? Look no further, we have it for you right here! Located on a culde-sac, this bright & spacious one-story house is divided by its current owner into two separate homes. However, can easily be converted back into one great unit. Home 1 with own entrance consists of: 3 bedrooms 1½ bathrooms (+ 1 exterior shower) New custom-made open-plan kitchen incl a large movable kitchen island & lots of space for entertainment Good size pantry – perfect dry room to store provisions Cozy living- & tv area leading directly out to a very snuggly & pleasant, covered terrace. Home 2 with own entrance consists of: 1 bedroom 1 bathroom New & customs-made open-plan kitchen Nice bright living area that leads you straight out to a south facing terrace This great opportunity has recently had photovoltaic solar panels installed, which can be monitored & controlled via an app. Water filter has been added in both kitchens, as well as a special lime/calc filter which furifies all water coming in to the property. Furthermore, you find an extremely large garage with already installed electric car charger (also runs on the new solar panel system) & loads of storage space. This unique gem also comes with lots of garden space, a private pool incl a brand new outdoor shower (with both hot & cold water). And last, but not least, the current owners have made a special garden area for their 5th four-legged family member. This is absolutely the perfect opportunity to find a unique home in calm surroundings, yet within walking distance to the very