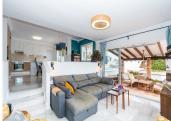

## R4951885

Benalmadena Pueblo

REF# R4951885 875.000 €

| BEDS | BATHS | BUILT  | PLOT   |
|------|-------|--------|--------|
| 4    | 3     | 185 m² | 502 m² |

Looking for the perfect 2-in-1 villa solution? Look no further, we have it for you right here! Located on a culde-sac, this bright & spacious one-story house is divided by its current owner into two separate homes. However, can easily be converted back into one great unit. Home 1 with own entrance consists of: 3 bedrooms 1½ bathrooms (+ 1 exterior shower) New custom-made open-plan kitchen incl a large movable kitchen island & lots of space for entertainment Good size pantry – perfect dry room to store provisions Cozy living- & tv area leading directly out to a very snuggly & pleasant, covered terrace. Home 2 with own entrance consists of: 1 bedroom 1 bathroom New & customs-made open-plan kitchen Nice bright living area that leads you straight out to a south facing terrace This great opportunity has recently had photovoltaic solar panels installed, which can be monitored & controlled via an app. Water filter has been added in both kitchens, as well as a special lime/calc filter which furifies all water coming in to the property. Furthermore, you find an extremely large garage with already installed electric car charger (also runs on the new solar panel system) & loads of storage space. This unique gem also comes with lots of garden space, a private pool incl a brand new outdoor shower (with both hot & cold water). And last, but not least, the current owners have made a special garden area for their 5th four-legged family member. This is absolutely the perfect opportunity to find a unique home in calm surroundings, yet within walking distance to the very