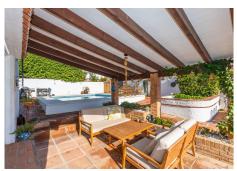

## R4951885

Benalmadena Pueblo

REF# R4951885 875.000 €

| BEDS | BATHS | BUILT  | PLOT   |
|------|-------|--------|--------|
| 4    | 3     | 185 m² | 502 m² |

Looking for the perfect 2-in-1 villa solution? Look no further, we have it for you right here! Located on a culde-sac, this bright & spacious one-story house is divided by its current owner into two separate homes. However, can easily be converted back into one great unit. Home 1 with own entrance consists of: 3 bedrooms 1½ bathrooms (+ 1 exterior shower) New custom-made open-plan kitchen incl a large movable kitchen island & lots of space for entertainment Good size pantry – perfect dry room to store provisions Cozy living- & tv area leading directly out to a very snuggly & pleasant, covered terrace. Home 2 with own entrance consists of: 1 bedroom 1 bathroom New & customs-made open-plan kitchen Nice bright living area that leads you straight out to a south facing terrace This great opportunity has recently had photovoltaic solar panels installed, which can be monitored & controlled via an app. Water filter has been added in both kitchens, as well as a special lime/calc filter which furifies all water coming in to the property. Furthermore, you find an extremely large garage with already installed electric car charger (also runs on the new solar panel system) & loads of storage space. This unique gem also comes with lots of garden space, a private pool incl a brand new outdoor shower (with both hot & cold water). And last, but not least, the current owners have made a special garden area for their 5th four-legged family member. This is absolutely the perfect opportunity to find a unique home in calm surroundings, yet within walking distance to the very