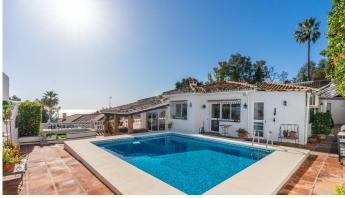

## R4951885

Benalmadena Pueblo

REF# R4951885 875.000 €

| BEDS | BATHS | BUILT  | PLOT   |
|------|-------|--------|--------|
| 4    | 3     | 185 m² | 502 m² |

Looking for the perfect 2-in-1 villa solution? Look no further, we have it for you right here! Located on a culde-sac, this bright & spacious one-story house is divided by its current owner into two separate homes. However, can easily be converted back into one great unit. Home 1 with own entrance consists of: 3 bedrooms 1½ bathrooms (+ 1 exterior shower) New custom-made open-plan kitchen incl a large movable kitchen island & lots of space for entertainment Good size pantry – perfect dry room to store provisions Cozy living- & tv area leading directly out to a very snuggly & pleasant, covered terrace. Home 2 with own entrance consists of: 1 bedroom 1 bathroom New & customs-made open-plan kitchen Nice bright living area that leads you straight out to a south facing terrace This great opportunity has recently had photovoltaic solar panels installed, which can be monitored & controlled via an app. Water filter has been added in both kitchens, as well as a special lime/calc filter which furifies all water coming in to the property. Furthermore, you find an extremely large garage with already installed electric car charger (also runs on the new solar panel system) & loads of storage space. This unique gem also comes with lots of garden space, a private pool incl a brand new outdoor shower (with both hot & cold water). And last, but not least, the current owners have made a special garden area for their 5th four-legged family member. This is absolutely the perfect opportunity to find a unique home in calm surroundings, yet within walking distance to the very