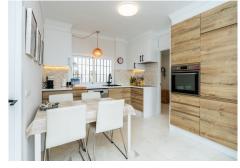

## R4951885

Benalmadena Pueblo

REF# R4951885 875.000 €

| BEDS | BATHS | BUILT  | PLOT   |
|------|-------|--------|--------|
| 4    | 3     | 185 m² | 502 m² |

Looking for the perfect 2-in-1 villa solution? Look no further, we have it for you right here! Located on a culde-sac, this bright & spacious one-story house is divided by its current owner into two separate homes. However, can easily be converted back into one great unit. Home 1 with own entrance consists of: 3 bedrooms 1½ bathrooms (+ 1 exterior shower) New custom-made open-plan kitchen incl a large movable kitchen island & lots of space for entertainment Good size pantry – perfect dry room to store provisions Cozy living- & tv area leading directly out to a very snuggly & pleasant, covered terrace. Home 2 with own entrance consists of: 1 bedroom 1 bathroom New & customs-made open-plan kitchen Nice bright living area that leads you straight out to a south facing terrace This great opportunity has recently had photovoltaic solar panels installed, which can be monitored & controlled via an app. Water filter has been added in both kitchens, as well as a special lime/calc filter which furifies all water coming in to the property. Furthermore, you find an extremely large garage with already installed electric car charger (also runs on the new solar panel system) & loads of storage space. This unique gem also comes with lots of garden space, a private pool incl a brand new outdoor shower (with both hot & cold water). And last, but not least, the current owners have made a special garden area for their 5th four-legged family member. This is absolutely the perfect opportunity to find a unique home in calm surroundings, yet within walking distance to the very