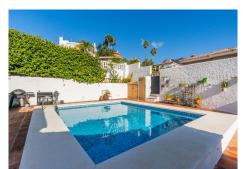

## R4951885

Benalmadena Pueblo

REF# R4951885 875.000 €

| BEDS | BATHS | BUILT  | PLOT   |
|------|-------|--------|--------|
| 4    | 3     | 185 m² | 502 m² |

Looking for the perfect 2-in-1 villa solution? Look no further, we have it for you right here! Located on a culde-sac, this bright & spacious one-story house is divided by its current owner into two separate homes. However, can easily be converted back into one great unit. Home 1 with own entrance consists of: 3 bedrooms 1½ bathrooms (+ 1 exterior shower) New custom-made open-plan kitchen incl a large movable kitchen island & lots of space for entertainment Good size pantry – perfect dry room to store provisions Cozy living- & tv area leading directly out to a very snuggly & pleasant, covered terrace. Home 2 with own entrance consists of: 1 bedroom 1 bathroom New & customs-made open-plan kitchen Nice bright living area that leads you straight out to a south facing terrace This great opportunity has recently had photovoltaic solar panels installed, which can be monitored & controlled via an app. Water filter has been added in both kitchens, as well as a special lime/calc filter which furifies all water coming in to the property. Furthermore, you find an extremely large garage with already installed electric car charger (also runs on the new solar panel system) & loads of storage space. This unique gem also comes with lots of garden space, a private pool incl a brand new outdoor shower (with both hot & cold water). And last, but not least, the current owners have made a special garden area for their 5th four-legged family member. This is absolutely the perfect opportunity to find a unique home in calm surroundings, yet within walking distance to the very