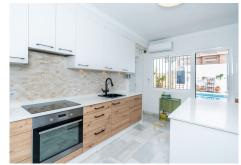

## R4951885

Benalmadena Pueblo

REF# R4951885 875.000 €

| BEDS | BATHS | BUILT  | PLOT   |
|------|-------|--------|--------|
| 4    | 3     | 185 m² | 502 m² |

Looking for the perfect 2-in-1 villa solution? Look no further, we have it for you right here! Located on a culde-sac, this bright & spacious one-story house is divided by its current owner into two separate homes. However, can easily be converted back into one great unit. Home 1 with own entrance consists of: 3 bedrooms 1½ bathrooms (+ 1 exterior shower) New custom-made open-plan kitchen incl a large movable kitchen island & lots of space for entertainment Good size pantry – perfect dry room to store provisions Cozy living- & tv area leading directly out to a very snuggly & pleasant, covered terrace. Home 2 with own entrance consists of: 1 bedroom 1 bathroom New & customs-made open-plan kitchen Nice bright living area that leads you straight out to a south facing terrace This great opportunity has recently had photovoltaic solar panels installed, which can be monitored & controlled via an app. Water filter has been added in both kitchens, as well as a special lime/calc filter which furifies all water coming in to the property. Furthermore, you find an extremely large garage with already installed electric car charger (also runs on the new solar panel system) & loads of storage space. This unique gem also comes with lots of garden space, a private pool incl a brand new outdoor shower (with both hot & cold water). And last, but not least, the current owners have made a special garden area for their 5th four-legged family member. This is absolutely the perfect opportunity to find a unique home in calm surroundings, yet within walking distance to the very