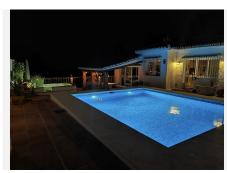

## R4951885

Benalmadena Pueblo

REF# R4951885 875.000 €

| BEDS | BATHS | BUILT  | PLOT   |
|------|-------|--------|--------|
| 4    | 3     | 185 m² | 502 m² |

Looking for the perfect 2-in-1 villa solution? Look no further, we have it for you right here! Located on a culde-sac, this bright & spacious one-story house is divided by its current owner into two separate homes. However, can easily be converted back into one great unit. Home 1 with own entrance consists of: 3 bedrooms 1½ bathrooms (+ 1 exterior shower) New custom-made open-plan kitchen incl a large movable kitchen island & lots of space for entertainment Good size pantry – perfect dry room to store provisions Cozy living- & tv area leading directly out to a very snuggly & pleasant, covered terrace. Home 2 with own entrance consists of: 1 bedroom 1 bathroom New & customs-made open-plan kitchen Nice bright living area that leads you straight out to a south facing terrace This great opportunity has recently had photovoltaic solar panels installed, which can be monitored & controlled via an app. Water filter has been added in both kitchens, as well as a special lime/calc filter which furifies all water coming in to the property. Furthermore, you find an extremely large garage with already installed electric car charger (also runs on the new solar panel system) & loads of storage space. This unique gem also comes with lots of garden space, a private pool incl a brand new outdoor shower (with both hot & cold water). And last, but not least, the current owners have made a special garden area for their 5th four-legged family member. This is absolutely the perfect opportunity to find a unique home in calm surroundings, yet within walking distance to the very