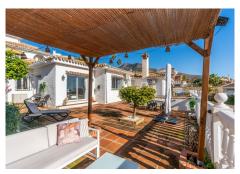

## R4951885

Benalmadena Pueblo

REF# R4951885 875.000 €

| BEDS | BATHS | BUILT  | PLOT   |
|------|-------|--------|--------|
| 4    | 3     | 185 m² | 502 m² |

Looking for the perfect 2-in-1 villa solution? Look no further, we have it for you right here! Located on a culde-sac, this bright & spacious one-story house is divided by its current owner into two separate homes. However, can easily be converted back into one great unit. Home 1 with own entrance consists of: 3 bedrooms 1½ bathrooms (+ 1 exterior shower) New custom-made open-plan kitchen incl a large movable kitchen island & lots of space for entertainment Good size pantry – perfect dry room to store provisions Cozy living- & tv area leading directly out to a very snuggly & pleasant, covered terrace. Home 2 with own entrance consists of: 1 bedroom 1 bathroom New & customs-made open-plan kitchen Nice bright living area that leads you straight out to a south facing terrace This great opportunity has recently had photovoltaic solar panels installed, which can be monitored & controlled via an app. Water filter has been added in both kitchens, as well as a special lime/calc filter which furifies all water coming in to the property. Furthermore, you find an extremely large garage with already installed electric car charger (also runs on the new solar panel system) & loads of storage space. This unique gem also comes with lots of garden space, a private pool incl a brand new outdoor shower (with both hot & cold water). And last, but not least, the current owners have made a special garden area for their 5th four-legged family member. This is absolutely the perfect opportunity to find a unique home in calm surroundings, yet within walking distance to the very