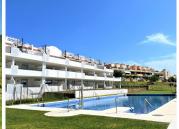

R4951840

Casares Playa

REF# R4951840 219.000 €

| BEDS | BATHS | BUILT | TERRACE |
|------|-------|-------|---------|
| 2    | 2     | 70 m² | 60 m²   |

WONDERFUL APARTMENT WITH LARGE TERRACE, Casares Costa. Discover the charming and comfortable ground floor appartment with a large terrace and beautiful views to the mountains. Located in the prestigious Doña Julia Golf urbanization in Casares, Malaga, an area in full urban development, with renowned golf courses, such as Finca Cortesin. Just 5 min driving distance to wonderful beaches and the fantastic promenade that connects all the Costa del Sol, where you will find a great variety of beach bars, restaurants and leisure areas. The port of La Duquesa and the port of Estepona, both at 8 min driving distance. The property is in good condition, this property has 2 bedrooms and 2 bathrooms, the master ensuite. The living room opens out into a 30 m² covered and glazed terrace and another one uncovered, perfect to enjoy the Mediterranean climate and also an ideal area to install a nice chill-out area with barbecue and jacuzzi. This luminous property is south, east and west facing. The urbanization, consolidated and with green areas, offers a communal swimming pool for the enjoyment of its residents. This flat includes 2 underground parking spaces, all for a community fee of only 75€ per month. A unique opportunity for those looking for quality and comfort. Contact us to visit it.