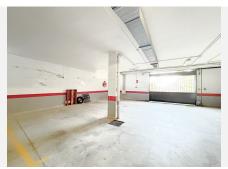

R4951840

Casares Playa

REF# R4951840 219.000 €

| BEDS | BATHS | BUILT | TERRACE |
|------|-------|-------|---------|
| 2    | 2     | 70 m² | 60 m²   |

WONDERFUL APARTMENT WITH LARGE TERRACE, Casares Costa. Discover the charming and comfortable ground floor appartment with a large terrace and beautiful views to the mountains. Located in the prestigious Doña Julia Golf urbanization in Casares, Malaga, an area in full urban development, with renowned golf courses, such as Finca Cortesin. Just 5 min driving distance to wonderful beaches and the fantastic promenade that connects all the Costa del Sol, where you will find a great variety of beach bars, restaurants and leisure areas. The port of La Duquesa and the port of Estepona, both at 8 min driving distance. The property is in good condition, this property has 2 bedrooms and 2 bathrooms, the master ensuite. The living room opens out into a 30 m² covered and glazed terrace and another one uncovered, perfect to enjoy the Mediterranean climate and also an ideal area to install a nice chill-out area with barbecue and jacuzzi. This luminous property is south, east and west facing. The urbanization, consolidated and with green areas, offers a communal swimming pool for the enjoyment of its residents. This flat includes 2 underground parking spaces, all for a community fee of only 75€ per month. A unique opportunity for those looking for quality and comfort. Contact us to visit it.