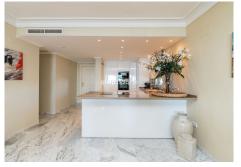

R4951810

• The Golden Mile

REF# R4951810 2.290.000 €

| BEDS | BATHS | BUILT  | TERRACE |
|------|-------|--------|---------|
| 2    | 2     | 115 m² | 23 m²   |

Located in the exclusive Playa Esmeralda development, this southwest-facing apartment offers a perfect blend of comfort, quality, and prime location. With two spacious bedrooms and two newly renovated bathrooms, both featuring modern walk-in showers, this home is designed for effortless living. The kitchen has been fully refurbished, combining contemporary style with top-quality finishes. The large terrace is fitted with foldable glass panels, allowing for year-round enjoyment of the stunning sea views. Whether open to the fresh air or enclosed for comfort, this space offers true indoor-outdoor living. Playa Esmeralda is a highend beachfront community known for its direct access to the Paseo Marítimo, an outdoor swimming pool with a separate paddling pool, a fully equipped gym, and 24-hour security. The property includes a large parking space and a private trastero, providing additional storage and convenience. Just a short walk from Puerto Banús and Marbella, this prime location offers easy access to restaurants, supermarkets, the beach, and all daily essentials. A rare opportunity to own a luxury apartment in one of the most sought-after locations on the Costa del Sol.