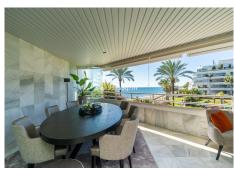

R4951810

• The Golden Mile

REF# R4951810 2.290.000 €

| BEDS | BATHS | BUILT  | TERRACE |
|------|-------|--------|---------|
| 2    | 2     | 115 m² | 23 m²   |

Located in the exclusive Playa Esmeralda development, this southwest-facing apartment offers a perfect blend of comfort, quality, and prime location. With two spacious bedrooms and two newly renovated bathrooms, both featuring modern walk-in showers, this home is designed for effortless living. The kitchen has been fully refurbished, combining contemporary style with top-quality finishes. The large terrace is fitted with foldable glass panels, allowing for year-round enjoyment of the stunning sea views. Whether open to the fresh air or enclosed for comfort, this space offers true indoor-outdoor living. Playa Esmeralda is a highend beachfront community known for its direct access to the Paseo Marítimo, an outdoor swimming pool with a separate paddling pool, a fully equipped gym, and 24-hour security. The property includes a large parking space and a private trastero, providing additional storage and convenience. Just a short walk from Puerto Banús and Marbella, this prime location offers easy access to restaurants, supermarkets, the beach, and all daily essentials. A rare opportunity to own a luxury apartment in one of the most sought-after locations on the Costa del Sol.