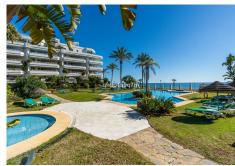

R4951810

• The Golden Mile

REF# R4951810 2.290.000 €

| BEDS | BATHS | BUILT  | TERRACE |
|------|-------|--------|---------|
| 2    | 2     | 115 m² | 23 m²   |

Located in the exclusive Playa Esmeralda development, this southwest-facing apartment offers a perfect blend of comfort, quality, and prime location. With two spacious bedrooms and two newly renovated bathrooms, both featuring modern walk-in showers, this home is designed for effortless living. The kitchen has been fully refurbished, combining contemporary style with top-quality finishes. The large terrace is fitted with foldable glass panels, allowing for year-round enjoyment of the stunning sea views. Whether open to the fresh air or enclosed for comfort, this space offers true indoor-outdoor living. Playa Esmeralda is a highend beachfront community known for its direct access to the Paseo Marítimo, an outdoor swimming pool with a separate paddling pool, a fully equipped gym, and 24-hour security. The property includes a large parking space and a private trastero, providing additional storage and convenience. Just a short walk from Puerto Banús and Marbella, this prime location offers easy access to restaurants, supermarkets, the beach, and all daily essentials. A rare opportunity to own a luxury apartment in one of the most sought-after locations on the Costa del Sol.