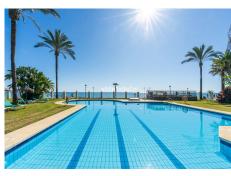

R4951810

• The Golden Mile

REF# R4951810 2.290.000 €

| BEDS | BATHS | BUILT  | TERRACE |
|------|-------|--------|---------|
| 2    | 2     | 115 m² | 23 m²   |

Located in the exclusive Playa Esmeralda development, this southwest-facing apartment offers a perfect blend of comfort, quality, and prime location. With two spacious bedrooms and two newly renovated bathrooms, both featuring modern walk-in showers, this home is designed for effortless living. The kitchen has been fully refurbished, combining contemporary style with top-quality finishes. The large terrace is fitted with foldable glass panels, allowing for year-round enjoyment of the stunning sea views. Whether open to the fresh air or enclosed for comfort, this space offers true indoor-outdoor living. Playa Esmeralda is a highend beachfront community known for its direct access to the Paseo Marítimo, an outdoor swimming pool with a separate paddling pool, a fully equipped gym, and 24-hour security. The property includes a large parking space and a private trastero, providing additional storage and convenience. Just a short walk from Puerto Banús and Marbella, this prime location offers easy access to restaurants, supermarkets, the beach, and all daily essentials. A rare opportunity to own a luxury apartment in one of the most sought-after locations on the Costa del Sol.