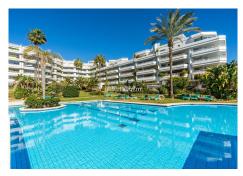

R4951810

• The Golden Mile

REF# R4951810 2.290.000 €

| BEDS | BATHS | BUILT  | TERRACE |
|------|-------|--------|---------|
| 2    | 2     | 115 m² | 23 m²   |

Located in the exclusive Playa Esmeralda development, this southwest-facing apartment offers a perfect blend of comfort, quality, and prime location. With two spacious bedrooms and two newly renovated bathrooms, both featuring modern walk-in showers, this home is designed for effortless living. The kitchen has been fully refurbished, combining contemporary style with top-quality finishes. The large terrace is fitted with foldable glass panels, allowing for year-round enjoyment of the stunning sea views. Whether open to the fresh air or enclosed for comfort, this space offers true indoor-outdoor living. Playa Esmeralda is a highend beachfront community known for its direct access to the Paseo Marítimo, an outdoor swimming pool with a separate paddling pool, a fully equipped gym, and 24-hour security. The property includes a large parking space and a private trastero, providing additional storage and convenience. Just a short walk from Puerto Banús and Marbella, this prime location offers easy access to restaurants, supermarkets, the beach, and all daily essentials. A rare opportunity to own a luxury apartment in one of the most sought-after locations on the Costa del Sol.