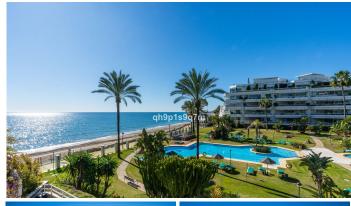

R4951810

• The Golden Mile

REF# R4951810 2.290.000 €

| BEDS | BATHS | BUILT  | TERRACE |
|------|-------|--------|---------|
| 2    | 2     | 115 m² | 23 m²   |

Located in the exclusive Playa Esmeralda development, this southwest-facing apartment offers a perfect blend of comfort, quality, and prime location. With two spacious bedrooms and two newly renovated bathrooms, both featuring modern walk-in showers, this home is designed for effortless living. The kitchen has been fully refurbished, combining contemporary style with top-quality finishes. The large terrace is fitted with foldable glass panels, allowing for year-round enjoyment of the stunning sea views. Whether open to the fresh air or enclosed for comfort, this space offers true indoor-outdoor living. Playa Esmeralda is a highend beachfront community known for its direct access to the Paseo Marítimo, an outdoor swimming pool with a separate paddling pool, a fully equipped gym, and 24-hour security. The property includes a large parking space and a private trastero, providing additional storage and convenience. Just a short walk from Puerto Banús and Marbella, this prime location offers easy access to restaurants, supermarkets, the beach, and all daily essentials. A rare opportunity to own a luxury apartment in one of the most sought-after locations on the Costa del Sol.