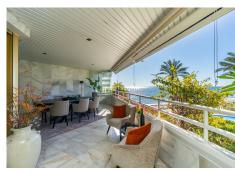

R4951810

• The Golden Mile

REF# R4951810 2.290.000 €

| BEDS | BATHS | BUILT  | TERRACE |
|------|-------|--------|---------|
| 2    | 2     | 115 m² | 23 m²   |

Located in the exclusive Playa Esmeralda development, this southwest-facing apartment offers a perfect blend of comfort, quality, and prime location. With two spacious bedrooms and two newly renovated bathrooms, both featuring modern walk-in showers, this home is designed for effortless living. The kitchen has been fully refurbished, combining contemporary style with top-quality finishes. The large terrace is fitted with foldable glass panels, allowing for year-round enjoyment of the stunning sea views. Whether open to the fresh air or enclosed for comfort, this space offers true indoor-outdoor living. Playa Esmeralda is a highend beachfront community known for its direct access to the Paseo Marítimo, an outdoor swimming pool with a separate paddling pool, a fully equipped gym, and 24-hour security. The property includes a large parking space and a private trastero, providing additional storage and convenience. Just a short walk from Puerto Banús and Marbella, this prime location offers easy access to restaurants, supermarkets, the beach, and all daily essentials. A rare opportunity to own a luxury apartment in one of the most sought-after locations on the Costa del Sol.