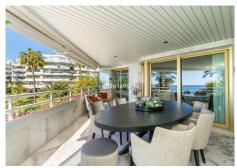

R4951810

• The Golden Mile

REF# R4951810 2.290.000 €

| BEDS | BATHS | BUILT  | TERRACE |
|------|-------|--------|---------|
| 2    | 2     | 115 m² | 23 m²   |

Located in the exclusive Playa Esmeralda development, this southwest-facing apartment offers a perfect blend of comfort, quality, and prime location. With two spacious bedrooms and two newly renovated bathrooms, both featuring modern walk-in showers, this home is designed for effortless living. The kitchen has been fully refurbished, combining contemporary style with top-quality finishes. The large terrace is fitted with foldable glass panels, allowing for year-round enjoyment of the stunning sea views. Whether open to the fresh air or enclosed for comfort, this space offers true indoor-outdoor living. Playa Esmeralda is a highend beachfront community known for its direct access to the Paseo Marítimo, an outdoor swimming pool with a separate paddling pool, a fully equipped gym, and 24-hour security. The property includes a large parking space and a private trastero, providing additional storage and convenience. Just a short walk from Puerto Banús and Marbella, this prime location offers easy access to restaurants, supermarkets, the beach, and all daily essentials. A rare opportunity to own a luxury apartment in one of the most sought-after locations on the Costa del Sol.