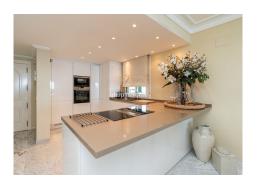

R4951810

• The Golden Mile

REF# R4951810 2.290.000 €

| BEDS | BATHS | BUILT  | TERRACE |
|------|-------|--------|---------|
| 2    | 2     | 115 m² | 23 m²   |

Located in the exclusive Playa Esmeralda development, this southwest-facing apartment offers a perfect blend of comfort, quality, and prime location. With two spacious bedrooms and two newly renovated bathrooms, both featuring modern walk-in showers, this home is designed for effortless living. The kitchen has been fully refurbished, combining contemporary style with top-quality finishes. The large terrace is fitted with foldable glass panels, allowing for year-round enjoyment of the stunning sea views. Whether open to the fresh air or enclosed for comfort, this space offers true indoor-outdoor living. Playa Esmeralda is a highend beachfront community known for its direct access to the Paseo Marítimo, an outdoor swimming pool with a separate paddling pool, a fully equipped gym, and 24-hour security. The property includes a large parking space and a private trastero, providing additional storage and convenience. Just a short walk from Puerto Banús and Marbella, this prime location offers easy access to restaurants, supermarkets, the beach, and all daily essentials. A rare opportunity to own a luxury apartment in one of the most sought-after locations on the Costa del Sol.