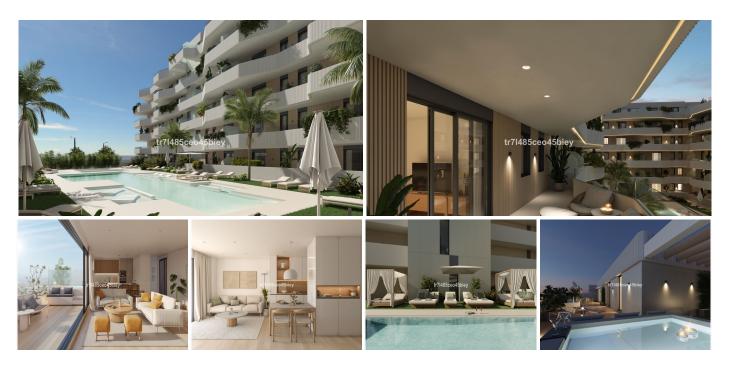

## • Fuengirola

REF# R4951765 367.500 €

| BEDS | BATHS | BUILT | TERRACE |
|------|-------|-------|---------|
| 2    | 2     | 79 m² | 8 m²    |

Welcome to this development, a residential complex where every detail has been carefully designed to provide all the comforts for you and your loved ones. The development redefines the concept of home, with residences of great potential distinguished by optimized spaces and construction using the finest materials, designed to offer durability and efficiency in every detail.

The complex is designed to provide you with all the amenities you can imagine: outdoor and indoor pools, solarium, spa, chill-out area, coworking space, gym... all the services of a hotel in your own home. A place where you will find comfort and well-being throughout your life, in all its stages.