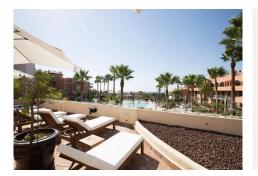

## R4951114 💡 Bel Air

REF# R4951114 110.000 €

| BEDS | BATHS | BUILT |
|------|-------|-------|
| 1    | 1     | 61 m² |

Fully furnished tourist apartment with one bedroom in a large hotel complex of 4-star apartments in Bel-Air, close to the Golf, Hotel Villapadierna and 2 km from the beach of Saladillo. The hotel has a large pool area, gardens, restaurants, beach bar with sea views, SPA, gym, Kids Club, assembly hall and games area. Built in 2004 and completely remodeled in 2022. It has a separate bedroom, a bathroom, a spacious living room with a fully equipped kitchen and a terrace. The owners have the right of use for a maximum of 8 weeks per year per apartment according to the established rates, except in high season (a 50% discount applies) with discounts of 25 to 50% on the use of the facilities and restaurants, eliminating all community fees, maintenance and basic supplies, except for the payment of the IBI, it is also fully furnished and equipped, being a resort. This apartment is an ideal option for investors, as the management company takes care of all expenses related to the apartment and the complex in general. In addition, the company pays the owner a fixed annual guaranteed rental fee of €4,500 + VAT in the year 2023, payable quarterly, making this property an attractive and profitable investment. It is ideal to enjoy your holidays. You don't have to worry about anything. (except for annual IBI expenses). Middle Floor Apartment, Bel Air, Costa del Sol. 1 Bedroom, 1 Bathroom, Built 61 m<sup>2</sup>. Setting : Suburban, Close To Golf, Close To Shops, Close To Sea, Close To Town, Urbanisation. Orientation : North, North East, East, South East, South, South West, West, +34 951 123 083 | +44 (0)330 179 8687 | info@idiliqestates.com Local 28, Edificio D, Centro de Negocios Puerta

## IDILIQ ESTATES

North West. Condition : Excellent. Pool : Communal, Indoor, Children's Pool. Climate Control : Air Conditioning, Hot A/C, Cold A/C. Views : Sea, Garden, Pool. Features : Covered Terrace, Lift, Fitted Wardrobes, Private Terrace, Satellite TV, WiFi, Gym, Sauna, Access for people with reduced mobility, Bar, Barbeque, Double Glazing, 24 Hour Reception, Restaurant On Site. Furniture : Fully Furnished. Kitchen : Fully Fitted. Garden : Communal, Landscaped. Security : Gated Complex, 24 Hour Security, Safe. Parking : Underground, Communal. Utilities : Electricity, Drinkable Water. Category : Bargain, Cheap, Golf, Holiday Homes, Investment, Reduced, Resale, Contemporary.