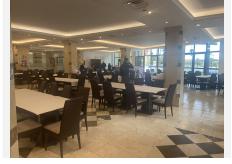

## R4951114 💡 Bel Air

REF# R4951114 110.000 €

| BEDS | BATHS | BUILT |
|------|-------|-------|
| 1    | 1     | 61 m² |

Fully furnished tourist apartment with one bedroom in a large hotel complex of 4-star apartments in Bel-Air, close to the Golf, Hotel Villapadierna and 2 km from the beach of Saladillo. The hotel has a large pool area, gardens, restaurants, beach bar with sea views, SPA, gym, Kids Club, assembly hall and games area. Built in 2004 and completely remodeled in 2022. It has a separate bedroom, a bathroom, a spacious living room with a fully equipped kitchen and a terrace. The owners have the right of use for a maximum of 8 weeks per year per apartment according to the established rates, except in high season (a 50% discount applies) with discounts of 25 to 50% on the use of the facilities and restaurants, eliminating all community fees, maintenance and basic supplies, except for the payment of the IBI, it is also fully furnished and equipped, being a resort. This apartment is an ideal option for investors, as the management company takes care of all expenses related to the apartment and the complex in general. In addition, the company pays the owner a fixed annual guaranteed rental fee of €4,500 + VAT in the year 2023, payable quarterly, making this property an attractive and profitable investment. It is ideal to enjoy your holidays. You don't have to worry about anything. (except for annual IBI expenses). Middle Floor Apartment, Bel Air, Costa del Sol. 1 Bedroom, 1 Bathroom, Built 61 m<sup>2</sup>. Setting : Suburban, Close To Golf, Close To Shops, Close To Sea, Close To Town, Urbanisation. Orientation : North, North East, East, South East, South, South West, West, +34 951 123 083 | +44 (0)330 179 8687 | info@idiliqestates.com Local 28, Edificio D, Centro de Negocios Puerta

## IDILIQ ESTATES

North West. Condition : Excellent. Pool : Communal, Indoor, Children's Pool. Climate Control : Air Conditioning, Hot A/C, Cold A/C. Views : Sea, Garden, Pool. Features : Covered Terrace, Lift, Fitted Wardrobes, Private Terrace, Satellite TV, WiFi, Gym, Sauna, Access for people with reduced mobility, Bar, Barbeque, Double Glazing, 24 Hour Reception, Restaurant On Site. Furniture : Fully Furnished. Kitchen : Fully Fitted. Garden : Communal, Landscaped. Security : Gated Complex, 24 Hour Security, Safe. Parking : Underground, Communal. Utilities : Electricity, Drinkable Water. Category : Bargain, Cheap, Golf, Holiday Homes, Investment, Reduced, Resale, Contemporary.