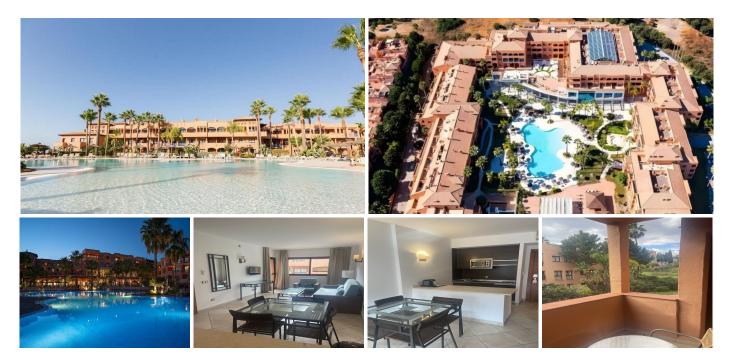

## R4951114 💡 Bel Air

REF# R4951114 110.000 €

| BEDS | BATHS | BUILT |
|------|-------|-------|
| 1    | 1     | 61 m² |

Fully furnished tourist apartment with one bedroom in a large hotel complex of 4-star apartments in Bel-Air, close to the Golf, Hotel Villapadierna and 2 km from the beach of Saladillo. The hotel has a large pool area, gardens, restaurants, beach bar with sea views, SPA, gym, Kids Club, assembly hall and games area. Built in 2004 and completely remodeled in 2022. It has a separate bedroom, a bathroom, a spacious living room with a fully equipped kitchen and a terrace. The owners have the right of use for a maximum of 8 weeks per year per apartment according to the established rates, except in high season (a 50% discount applies) with discounts of 25 to 50% on the use of the facilities and restaurants, eliminating all community fees, maintenance and basic supplies, except for the payment of the IBI, it is also fully furnished and equipped, being a resort. This apartment is an ideal option for investors, as the management company takes care of all expenses related to the apartment and the complex in general. In addition, the company pays the owner a fixed annual guaranteed rental fee of €4,500 + VAT in the year 2023, payable quarterly, making this property an attractive and profitable investment. It is ideal to enjoy your holidays. You don't have to worry about anything. (except for annual IBI expenses). Middle Floor Apartment, Bel Air, Costa del Sol. 1 Bedroom, 1 Bathroom, Built 61 m<sup>2</sup>. Setting : Suburban, Close To Golf, Close To Shops, Close To Sea, Close To Town, Urbanisation. Orientation : North, North East, East, South East, South, South West, West, +34 951 123 083 | +44 (0)330 179 8687 | info@idiliqestates.com Local 28, Edificio D, Centro de Negocios Puerta

## IDILIQ ESTATES

North West. Condition : Excellent. Pool : Communal, Indoor, Children's Pool. Climate Control : Air Conditioning, Hot A/C, Cold A/C. Views : Sea, Garden, Pool. Features : Covered Terrace, Lift, Fitted Wardrobes, Private Terrace, Satellite TV, WiFi, Gym, Sauna, Access for people with reduced mobility, Bar, Barbeque, Double Glazing, 24 Hour Reception, Restaurant On Site. Furniture : Fully Furnished. Kitchen : Fully Fitted. Garden : Communal, Landscaped. Security : Gated Complex, 24 Hour Security, Safe. Parking : Underground, Communal. Utilities : Electricity, Drinkable Water. Category : Bargain, Cheap, Golf, Holiday Homes, Investment, Reduced, Resale, Contemporary.