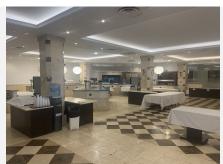

## R4951114 💡 Bel Air

REF# R4951114 110.000 €

| BEDS | BATHS | BUILT |
|------|-------|-------|
| 1    | 1     | 61 m² |

Fully furnished tourist apartment with one bedroom in a large hotel complex of 4-star apartments in Bel-Air, close to the Golf, Hotel Villapadierna and 2 km from the beach of Saladillo. The hotel has a large pool area, gardens, restaurants, beach bar with sea views, SPA, gym, Kids Club, assembly hall and games area. Built in 2004 and completely remodeled in 2022. It has a separate bedroom, a bathroom, a spacious living room with a fully equipped kitchen and a terrace. The owners have the right of use for a maximum of 8 weeks per year per apartment according to the established rates, except in high season (a 50% discount applies) with discounts of 25 to 50% on the use of the facilities and restaurants, eliminating all community fees, maintenance and basic supplies, except for the payment of the IBI, it is also fully furnished and equipped, being a resort. This apartment is an ideal option for investors, as the management company takes care of all expenses related to the apartment and the complex in general. In addition, the company pays the owner a fixed annual guaranteed rental fee of €4,500 + VAT in the year 2023, payable quarterly, making this property an attractive and profitable investment. It is ideal to enjoy your holidays. You don't have to worry about anything. (except for annual IBI expenses). Middle Floor Apartment, Bel Air, Costa del Sol. 1 Bedroom, 1 Bathroom, Built 61 m<sup>2</sup>. Setting : Suburban, Close To Golf, Close To Shops, Close To Sea, Close To Town, Urbanisation. Orientation : North, North East, East, South East, South, South West, West, +34 951 123 083 | +44 (0)330 179 8687 | info@idiliqestates.com Local 28, Edificio D, Centro de Negocios Puerta

## IDILIQ ESTATES

North West. Condition : Excellent. Pool : Communal, Indoor, Children's Pool. Climate Control : Air Conditioning, Hot A/C, Cold A/C. Views : Sea, Garden, Pool. Features : Covered Terrace, Lift, Fitted Wardrobes, Private Terrace, Satellite TV, WiFi, Gym, Sauna, Access for people with reduced mobility, Bar, Barbeque, Double Glazing, 24 Hour Reception, Restaurant On Site. Furniture : Fully Furnished. Kitchen : Fully Fitted. Garden : Communal, Landscaped. Security : Gated Complex, 24 Hour Security, Safe. Parking : Underground, Communal. Utilities : Electricity, Drinkable Water. Category : Bargain, Cheap, Golf, Holiday Homes, Investment, Reduced, Resale, Contemporary.