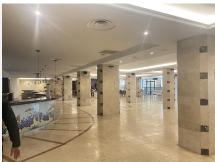

## R4951114 💡 Bel Air

REF# R4951114 110.000 €

| BEDS | BATHS | BUILT |
|------|-------|-------|
| 1    | 1     | 61 m² |

Fully furnished tourist apartment with one bedroom in a large hotel complex of 4-star apartments in Bel-Air, close to the Golf, Hotel Villapadierna and 2 km from the beach of Saladillo. The hotel has a large pool area, gardens, restaurants, beach bar with sea views, SPA, gym, Kids Club, assembly hall and games area. Built in 2004 and completely remodeled in 2022. It has a separate bedroom, a bathroom, a spacious living room with a fully equipped kitchen and a terrace. The owners have the right of use for a maximum of 8 weeks per year per apartment according to the established rates, except in high season (a 50% discount applies) with discounts of 25 to 50% on the use of the facilities and restaurants, eliminating all community fees, maintenance and basic supplies, except for the payment of the IBI, it is also fully furnished and equipped, being a resort. This apartment is an ideal option for investors, as the management company takes care of all expenses related to the apartment and the complex in general. In addition, the company pays the owner a fixed annual guaranteed rental fee of €4,500 + VAT in the year 2023, payable quarterly, making this property an attractive and profitable investment. It is ideal to enjoy your holidays. You don't have to worry about anything. (except for annual IBI expenses). Middle Floor Apartment, Bel Air, Costa del Sol. 1 Bedroom, 1 Bathroom, Built 61 m<sup>2</sup>. Setting : Suburban, Close To Golf, Close To Shops, Close To Sea, Close To Town, Urbanisation. Orientation : North, North East, East, South East, South, South West, West, +34 951 123 083 | +44 (0)330 179 8687 | info@idiliqestates.com Local 28, Edificio D, Centro de Negocios Puerta

## IDILIQ ESTATES

North West. Condition : Excellent. Pool : Communal, Indoor, Children's Pool. Climate Control : Air Conditioning, Hot A/C, Cold A/C. Views : Sea, Garden, Pool. Features : Covered Terrace, Lift, Fitted Wardrobes, Private Terrace, Satellite TV, WiFi, Gym, Sauna, Access for people with reduced mobility, Bar, Barbeque, Double Glazing, 24 Hour Reception, Restaurant On Site. Furniture : Fully Furnished. Kitchen : Fully Fitted. Garden : Communal, Landscaped. Security : Gated Complex, 24 Hour Security, Safe. Parking : Underground, Communal. Utilities : Electricity, Drinkable Water. Category : Bargain, Cheap, Golf, Holiday Homes, Investment, Reduced, Resale, Contemporary.