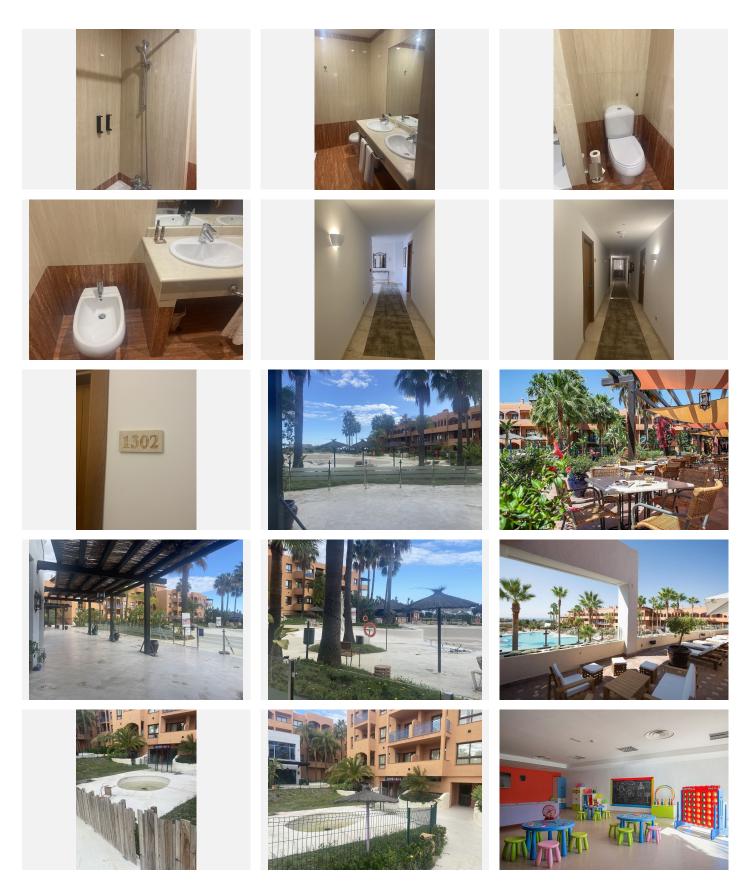

## R4951114 💡 Bel Air

REF# R4951114 110.000 €

| BEDS | BATHS | BUILT |
|------|-------|-------|
| 1    | 1     | 61 m² |

Fully furnished tourist apartment with one bedroom in a large hotel complex of 4-star apartments in Bel-Air, close to the Golf, Hotel Villapadierna and 2 km from the beach of Saladillo. The hotel has a large pool area, gardens, restaurants, beach bar with sea views, SPA, gym, Kids Club, assembly hall and games area. Built in 2004 and completely remodeled in 2022. It has a separate bedroom, a bathroom, a spacious living room with a fully equipped kitchen and a terrace. The owners have the right of use for a maximum of 8 weeks per year per apartment according to the established rates, except in high season (a 50% discount applies) with discounts of 25 to 50% on the use of the facilities and restaurants, eliminating all community fees, maintenance and basic supplies, except for the payment of the IBI, it is also fully furnished and equipped, being a resort. This apartment is an ideal option for investors, as the management company takes care of all expenses related to the apartment and the complex in general. In addition, the company pays the owner a fixed annual guaranteed rental fee of €4,500 + VAT in the year 2023, payable quarterly, making this property an attractive and profitable investment. It is ideal to enjoy your holidays. You don't have to worry about anything. (except for annual IBI expenses). Middle Floor Apartment, Bel Air, Costa del Sol. 1 Bedroom, 1 Bathroom, Built 61 m<sup>2</sup>. Setting : Suburban, Close To Golf, Close To Shops, Close To Sea, Close To Town, Urbanisation. Orientation : North, North East, East, South East, South, South West, West, +34 951 123 083 | +44 (0)330 179 8687 | info@idiliqestates.com Local 28, Edificio D, Centro de Negocios Puerta

## IDILIQ ESTATES

North West. Condition : Excellent. Pool : Communal, Indoor, Children's Pool. Climate Control : Air Conditioning, Hot A/C, Cold A/C. Views : Sea, Garden, Pool. Features : Covered Terrace, Lift, Fitted Wardrobes, Private Terrace, Satellite TV, WiFi, Gym, Sauna, Access for people with reduced mobility, Bar, Barbeque, Double Glazing, 24 Hour Reception, Restaurant On Site. Furniture : Fully Furnished. Kitchen : Fully Fitted. Garden : Communal, Landscaped. Security : Gated Complex, 24 Hour Security, Safe. Parking : Underground, Communal. Utilities : Electricity, Drinkable Water. Category : Bargain, Cheap, Golf, Holiday Homes, Investment, Reduced, Resale, Contemporary.