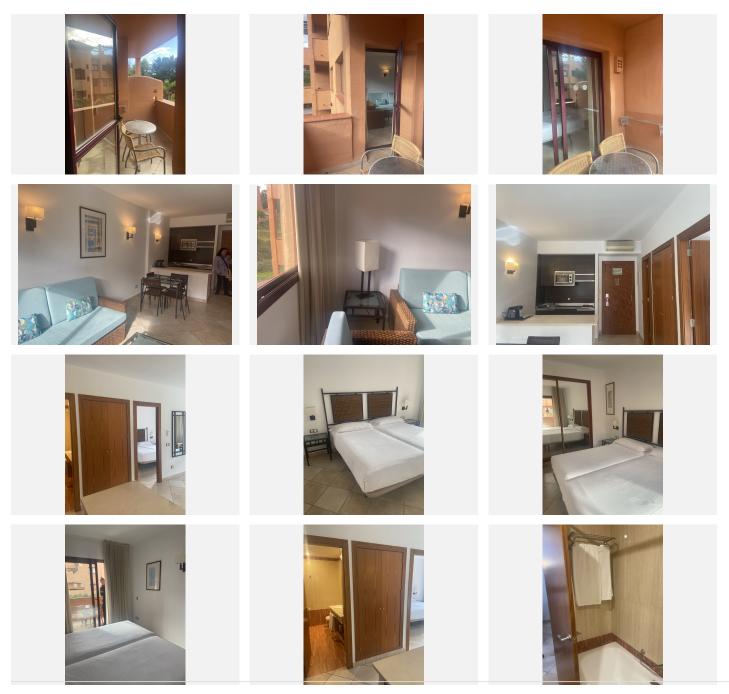

## R4951114 💡 Bel Air

REF# R4951114 110.000 €

| BEDS | BATHS | BUILT |
|------|-------|-------|
| 1    | 1     | 61 m² |

Fully furnished tourist apartment with one bedroom in a large hotel complex of 4-star apartments in Bel-Air, close to the Golf, Hotel Villapadierna and 2 km from the beach of Saladillo. The hotel has a large pool area, gardens, restaurants, beach bar with sea views, SPA, gym, Kids Club, assembly hall and games area. Built in 2004 and completely remodeled in 2022. It has a separate bedroom, a bathroom, a spacious living room with a fully equipped kitchen and a terrace. The owners have the right of use for a maximum of 8 weeks per year per apartment according to the established rates, except in high season (a 50% discount applies) with discounts of 25 to 50% on the use of the facilities and restaurants, eliminating all community fees, maintenance and basic supplies, except for the payment of the IBI, it is also fully furnished and equipped, being a resort. This apartment is an ideal option for investors, as the management company takes care of all expenses related to the apartment and the complex in general. In addition, the company pays the owner a fixed annual guaranteed rental fee of €4,500 + VAT in the year 2023, payable quarterly, making this property an attractive and profitable investment. It is ideal to enjoy your holidays. You don't have to worry about anything. (except for annual IBI expenses). Middle Floor Apartment, Bel Air, Costa del Sol. 1 Bedroom, 1 Bathroom, Built 61 m<sup>2</sup>. Setting : Suburban, Close To Golf, Close To Shops, Close To Sea, Close To Town, Urbanisation. Orientation : North, North East, East, South East, South, South West, West, +34 951 123 083 | +44 (0)330 179 8687 | info@idiliqestates.com Local 28, Edificio D, Centro de Negocios Puerta

## IDILIQ ESTATES

North West. Condition : Excellent. Pool : Communal, Indoor, Children's Pool. Climate Control : Air Conditioning, Hot A/C, Cold A/C. Views : Sea, Garden, Pool. Features : Covered Terrace, Lift, Fitted Wardrobes, Private Terrace, Satellite TV, WiFi, Gym, Sauna, Access for people with reduced mobility, Bar, Barbeque, Double Glazing, 24 Hour Reception, Restaurant On Site. Furniture : Fully Furnished. Kitchen : Fully Fitted. Garden : Communal, Landscaped. Security : Gated Complex, 24 Hour Security, Safe. Parking : Underground, Communal. Utilities : Electricity, Drinkable Water. Category : Bargain, Cheap, Golf, Holiday Homes, Investment, Reduced, Resale, Contemporary.