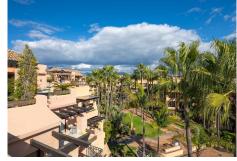

## R4950934

San Pedro de Alcántara

REF# R4950934 2.125.000 €

| BEDS | BATHS | BUILT  | TERRACE |
|------|-------|--------|---------|
| 3    | 3     | 155 m² | 225 m²  |

Luxury Penthouse – San Pedro Alcántara – First Line New Golden Mile Don't miss the opportunity to visit and fall in love with this spectacular home! This duplex penthouse spans approximately 380 m², including 155 m² of interior space and 225 m² of terrace area distributed over two levels. Located just minutes from the promenade and beaches of San Pedro de Alcántara, this impressive duplex penthouse has been renovated with high-quality materials, offering a modern and bright design. With a south-facing orientation, this magnificent property enjoys panoramic views of the sea, the mountains, and the lush community gardens. The property features an elegant open-plan kitchen equipped with state-of-the-art appliances and an independent laundry room. The living room and one of the guest bedrooms have direct access to the spacious main-level terrace, providing the perfect space to relax while enjoying garden views. On the upper level, the spectacular master suite stands out with its high ceilings, a modern bathroom featuring a luxurious freestanding bathtub, double sinks, and a spacious shower, as well as underfloor heating in all bathrooms. The suite opens onto a large, fully renovated terrace with wooden flooring and an elegant pergola. Additionally, it includes a service kitchen equipped with appliances, a sink, a dishwasher, a wine cooler, and storage, as well as a barbecue area and a relaxing jacuzzi. This terrace also offers a cozy lounge area with breathtaking sea views. The second terrace features a spacious, partially covered seating area, ideal for