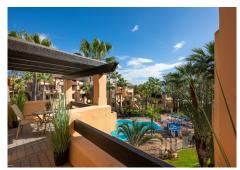

## R4950934

San Pedro de Alcántara

REF# R4950934 2.125.000 €

| BEDS | BATHS | BUILT  | TERRACE |
|------|-------|--------|---------|
| 3    | 3     | 155 m² | 225 m²  |

Luxury Penthouse – San Pedro Alcántara – First Line New Golden Mile Don't miss the opportunity to visit and fall in love with this spectacular home! This duplex penthouse spans approximately 380 m², including 155 m² of interior space and 225 m² of terrace area distributed over two levels. Located just minutes from the promenade and beaches of San Pedro de Alcántara, this impressive duplex penthouse has been renovated with high-quality materials, offering a modern and bright design. With a south-facing orientation, this magnificent property enjoys panoramic views of the sea, the mountains, and the lush community gardens. The property features an elegant open-plan kitchen equipped with state-of-the-art appliances and an independent laundry room. The living room and one of the guest bedrooms have direct access to the spacious main-level terrace, providing the perfect space to relax while enjoying garden views. On the upper level, the spectacular master suite stands out with its high ceilings, a modern bathroom featuring a luxurious freestanding bathtub, double sinks, and a spacious shower, as well as underfloor heating in all bathrooms. The suite opens onto a large, fully renovated terrace with wooden flooring and an elegant pergola. Additionally, it includes a service kitchen equipped with appliances, a sink, a dishwasher, a wine cooler, and storage, as well as a barbecue area and a relaxing jacuzzi. This terrace also offers a cozy lounge area with breathtaking sea views. The second terrace features a spacious, partially covered seating area, ideal for