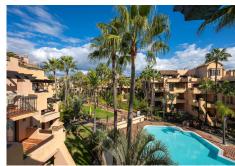

## R4950934

San Pedro de Alcántara

REF# R4950934 2.125.000 €

| BEDS | BATHS | BUILT  | TERRACE |
|------|-------|--------|---------|
| 3    | 3     | 155 m² | 225 m²  |

Luxury Penthouse – San Pedro Alcántara – First Line New Golden Mile Don't miss the opportunity to visit and fall in love with this spectacular home! This duplex penthouse spans approximately 380 m², including 155 m² of interior space and 225 m² of terrace area distributed over two levels. Located just minutes from the promenade and beaches of San Pedro de Alcántara, this impressive duplex penthouse has been renovated with high-quality materials, offering a modern and bright design. With a south-facing orientation, this magnificent property enjoys panoramic views of the sea, the mountains, and the lush community gardens. The property features an elegant open-plan kitchen equipped with state-of-the-art appliances and an independent laundry room. The living room and one of the guest bedrooms have direct access to the spacious main-level terrace, providing the perfect space to relax while enjoying garden views. On the upper level, the spectacular master suite stands out with its high ceilings, a modern bathroom featuring a luxurious freestanding bathtub, double sinks, and a spacious shower, as well as underfloor heating in all bathrooms. The suite opens onto a large, fully renovated terrace with wooden flooring and an elegant pergola. Additionally, it includes a service kitchen equipped with appliances, a sink, a dishwasher, a wine cooler, and storage, as well as a barbecue area and a relaxing jacuzzi. This terrace also offers a cozy lounge area with breathtaking sea views. The second terrace features a spacious, partially covered seating area, ideal for