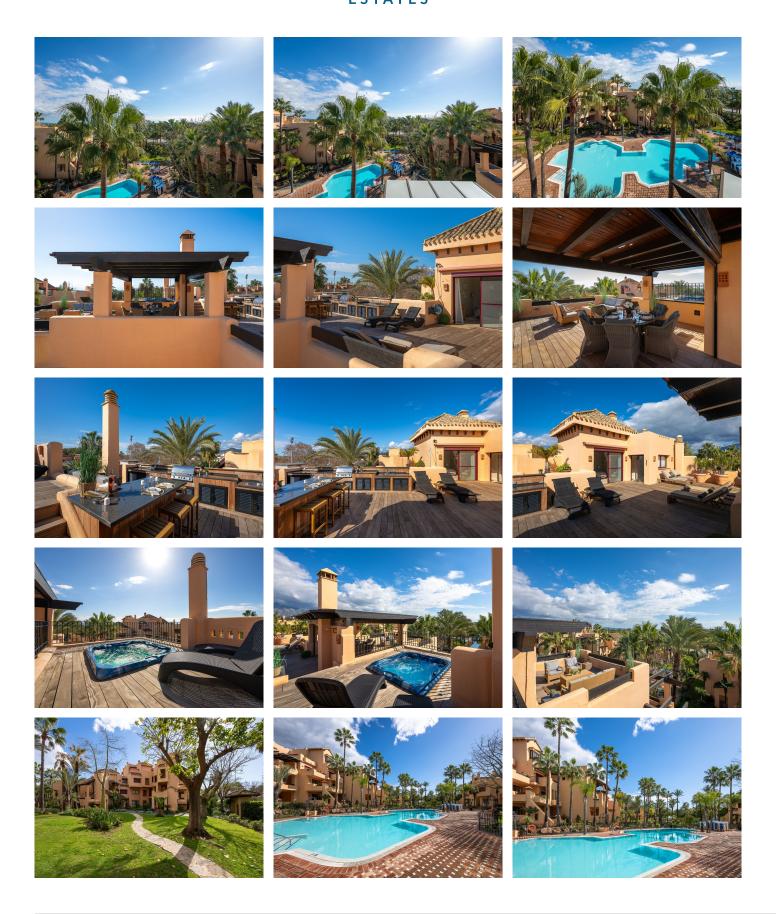

## R4950934

San Pedro de Alcántara

REF# R4950934 2.125.000 €

| BEDS | BATHS | BUILT  | TERRACE |
|------|-------|--------|---------|
| 3    | 3     | 155 m² | 225 m²  |

Luxury Penthouse – San Pedro Alcántara – First Line New Golden Mile Don't miss the opportunity to visit and fall in love with this spectacular home! This duplex penthouse spans approximately 380 m², including 155 m² of interior space and 225 m² of terrace area distributed over two levels. Located just minutes from the promenade and beaches of San Pedro de Alcántara, this impressive duplex penthouse has been renovated with high-quality materials, offering a modern and bright design. With a south-facing orientation, this magnificent property enjoys panoramic views of the sea, the mountains, and the lush community gardens. The property features an elegant open-plan kitchen equipped with state-of-the-art appliances and an independent laundry room. The living room and one of the guest bedrooms have direct access to the spacious main-level terrace, providing the perfect space to relax while enjoying garden views. On the upper level, the spectacular master suite stands out with its high ceilings, a modern bathroom featuring a luxurious freestanding bathtub, double sinks, and a spacious shower, as well as underfloor heating in all bathrooms. The suite opens onto a large, fully renovated terrace with wooden flooring and an elegant pergola. Additionally, it includes a service kitchen equipped with appliances, a sink, a dishwasher, a wine cooler, and storage, as well as a barbecue area and a relaxing jacuzzi. This terrace also offers a cozy lounge area with breathtaking sea views. The second terrace features a spacious, partially covered seating area, ideal for

+34 951 123 083 | +44 (0)330 179 8687 | info@idiliqestates.com Local 28, Edificio D, Centro de Negocios Puerta de Banús, N-340, Km 175, 29660 Nueva Andlaucia

enjoying the Mediterranean climate all year round. The property includes two parking spaces and two storage rooms. The community offers expansive gardens with ponds, a large swimming pool, and 24-hour security, ensuring tranquility and exclusivity. This duplex penthouse is a unique opportunity for those seeking luxury, comfort, and an unbeatable location near the beach and all amenities.