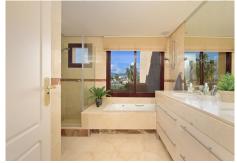

## R4950934

San Pedro de Alcántara

REF# R4950934 2.125.000 €

| BEDS | BATHS | BUILT  | TERRACE |
|------|-------|--------|---------|
| 3    | 3     | 155 m² | 225 m²  |

Luxury Penthouse – San Pedro Alcántara – First Line New Golden Mile Don't miss the opportunity to visit and fall in love with this spectacular home! This duplex penthouse spans approximately 380 m², including 155 m² of interior space and 225 m² of terrace area distributed over two levels. Located just minutes from the promenade and beaches of San Pedro de Alcántara, this impressive duplex penthouse has been renovated with high-quality materials, offering a modern and bright design. With a south-facing orientation, this magnificent property enjoys panoramic views of the sea, the mountains, and the lush community gardens. The property features an elegant open-plan kitchen equipped with state-of-the-art appliances and an independent laundry room. The living room and one of the guest bedrooms have direct access to the spacious main-level terrace, providing the perfect space to relax while enjoying garden views. On the upper level, the spectacular master suite stands out with its high ceilings, a modern bathroom featuring a luxurious freestanding bathtub, double sinks, and a spacious shower, as well as underfloor heating in all bathrooms. The suite opens onto a large, fully renovated terrace with wooden flooring and an elegant pergola. Additionally, it includes a service kitchen equipped with appliances, a sink, a dishwasher, a wine cooler, and storage, as well as a barbecue area and a relaxing jacuzzi. This terrace also offers a cozy lounge area with breathtaking sea views. The second terrace features a spacious, partially covered seating area, ideal for