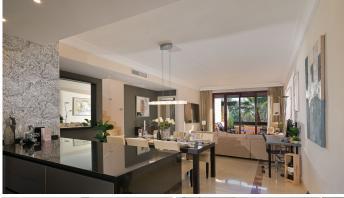

## R4950934

San Pedro de Alcántara

REF# R4950934 2.125.000 €

| BEDS | BATHS | BUILT  | TERRACE |
|------|-------|--------|---------|
| 3    | 3     | 155 m² | 225 m²  |

Luxury Penthouse – San Pedro Alcántara – First Line New Golden Mile Don't miss the opportunity to visit and fall in love with this spectacular home! This duplex penthouse spans approximately 380 m², including 155 m² of interior space and 225 m² of terrace area distributed over two levels. Located just minutes from the promenade and beaches of San Pedro de Alcántara, this impressive duplex penthouse has been renovated with high-quality materials, offering a modern and bright design. With a south-facing orientation, this magnificent property enjoys panoramic views of the sea, the mountains, and the lush community gardens. The property features an elegant open-plan kitchen equipped with state-of-the-art appliances and an independent laundry room. The living room and one of the guest bedrooms have direct access to the spacious main-level terrace, providing the perfect space to relax while enjoying garden views. On the upper level, the spectacular master suite stands out with its high ceilings, a modern bathroom featuring a luxurious freestanding bathtub, double sinks, and a spacious shower, as well as underfloor heating in all bathrooms. The suite opens onto a large, fully renovated terrace with wooden flooring and an elegant pergola. Additionally, it includes a service kitchen equipped with appliances, a sink, a dishwasher, a wine cooler, and storage, as well as a barbecue area and a relaxing jacuzzi. This terrace also offers a cozy lounge area with breathtaking sea views. The second terrace features a spacious, partially covered seating area, ideal for