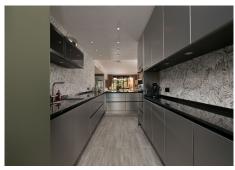

## R4950934

San Pedro de Alcántara

REF# R4950934 2.125.000 €

| BEDS | BATHS | BUILT  | TERRACE |
|------|-------|--------|---------|
| 3    | 3     | 155 m² | 225 m²  |

Luxury Penthouse – San Pedro Alcántara – First Line New Golden Mile Don't miss the opportunity to visit and fall in love with this spectacular home! This duplex penthouse spans approximately 380 m², including 155 m² of interior space and 225 m² of terrace area distributed over two levels. Located just minutes from the promenade and beaches of San Pedro de Alcántara, this impressive duplex penthouse has been renovated with high-quality materials, offering a modern and bright design. With a south-facing orientation, this magnificent property enjoys panoramic views of the sea, the mountains, and the lush community gardens. The property features an elegant open-plan kitchen equipped with state-of-the-art appliances and an independent laundry room. The living room and one of the guest bedrooms have direct access to the spacious main-level terrace, providing the perfect space to relax while enjoying garden views. On the upper level, the spectacular master suite stands out with its high ceilings, a modern bathroom featuring a luxurious freestanding bathtub, double sinks, and a spacious shower, as well as underfloor heating in all bathrooms. The suite opens onto a large, fully renovated terrace with wooden flooring and an elegant pergola. Additionally, it includes a service kitchen equipped with appliances, a sink, a dishwasher, a wine cooler, and storage, as well as a barbecue area and a relaxing jacuzzi. This terrace also offers a cozy lounge area with breathtaking sea views. The second terrace features a spacious, partially covered seating area, ideal for