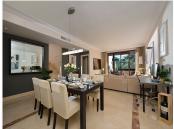

## R4950934

San Pedro de Alcántara

REF# R4950934 2.125.000 €

| BEDS | BATHS | BUILT  | TERRACE |
|------|-------|--------|---------|
| 3    | 3     | 155 m² | 225 m²  |

Luxury Penthouse – San Pedro Alcántara – First Line New Golden Mile Don't miss the opportunity to visit and fall in love with this spectacular home! This duplex penthouse spans approximately 380 m², including 155 m² of interior space and 225 m² of terrace area distributed over two levels. Located just minutes from the promenade and beaches of San Pedro de Alcántara, this impressive duplex penthouse has been renovated with high-quality materials, offering a modern and bright design. With a south-facing orientation, this magnificent property enjoys panoramic views of the sea, the mountains, and the lush community gardens. The property features an elegant open-plan kitchen equipped with state-of-the-art appliances and an independent laundry room. The living room and one of the guest bedrooms have direct access to the spacious main-level terrace, providing the perfect space to relax while enjoying garden views. On the upper level, the spectacular master suite stands out with its high ceilings, a modern bathroom featuring a luxurious freestanding bathtub, double sinks, and a spacious shower, as well as underfloor heating in all bathrooms. The suite opens onto a large, fully renovated terrace with wooden flooring and an elegant pergola. Additionally, it includes a service kitchen equipped with appliances, a sink, a dishwasher, a wine cooler, and storage, as well as a barbecue area and a relaxing jacuzzi. This terrace also offers a cozy lounge area with breathtaking sea views. The second terrace features a spacious, partially covered seating area, ideal for