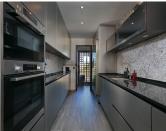

## R4950934

San Pedro de Alcántara

REF# R4950934 2.125.000 €

| BEDS | BATHS | BUILT  | TERRACE |
|------|-------|--------|---------|
| 3    | 3     | 155 m² | 225 m²  |

Luxury Penthouse – San Pedro Alcántara – First Line New Golden Mile Don't miss the opportunity to visit and fall in love with this spectacular home! This duplex penthouse spans approximately 380 m², including 155 m² of interior space and 225 m² of terrace area distributed over two levels. Located just minutes from the promenade and beaches of San Pedro de Alcántara, this impressive duplex penthouse has been renovated with high-quality materials, offering a modern and bright design. With a south-facing orientation, this magnificent property enjoys panoramic views of the sea, the mountains, and the lush community gardens. The property features an elegant open-plan kitchen equipped with state-of-the-art appliances and an independent laundry room. The living room and one of the guest bedrooms have direct access to the spacious main-level terrace, providing the perfect space to relax while enjoying garden views. On the upper level, the spectacular master suite stands out with its high ceilings, a modern bathroom featuring a luxurious freestanding bathtub, double sinks, and a spacious shower, as well as underfloor heating in all bathrooms. The suite opens onto a large, fully renovated terrace with wooden flooring and an elegant pergola. Additionally, it includes a service kitchen equipped with appliances, a sink, a dishwasher, a wine cooler, and storage, as well as a barbecue area and a relaxing jacuzzi. This terrace also offers a cozy lounge area with breathtaking sea views. The second terrace features a spacious, partially covered seating area, ideal for