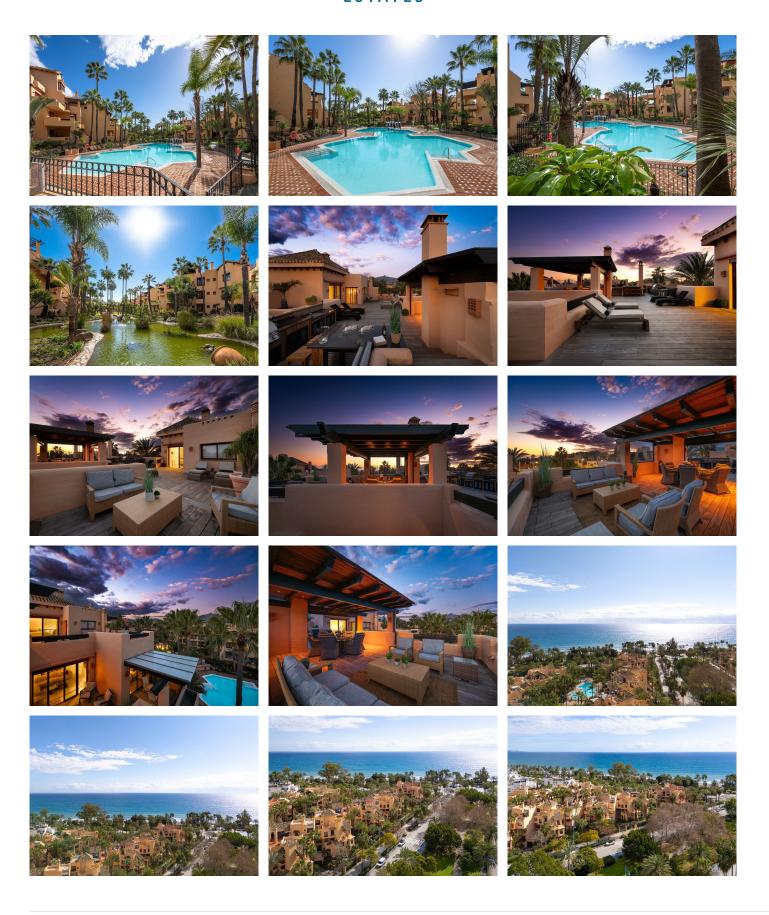

## R4950934

San Pedro de Alcántara

REF# R4950934 2.125.000 €

| BEDS | BATHS | BUILT  | TERRACE |
|------|-------|--------|---------|
| 3    | 3     | 155 m² | 225 m²  |

Luxury Penthouse – San Pedro Alcántara – First Line New Golden Mile Don't miss the opportunity to visit and fall in love with this spectacular home! This duplex penthouse spans approximately 380 m², including 155 m² of interior space and 225 m² of terrace area distributed over two levels. Located just minutes from the promenade and beaches of San Pedro de Alcántara, this impressive duplex penthouse has been renovated with high-quality materials, offering a modern and bright design. With a south-facing orientation, this magnificent property enjoys panoramic views of the sea, the mountains, and the lush community gardens. The property features an elegant open-plan kitchen equipped with state-of-the-art appliances and an independent laundry room. The living room and one of the guest bedrooms have direct access to the spacious main-level terrace, providing the perfect space to relax while enjoying garden views. On the upper level, the spectacular master suite stands out with its high ceilings, a modern bathroom featuring a luxurious freestanding bathtub, double sinks, and a spacious shower, as well as underfloor heating in all bathrooms. The suite opens onto a large, fully renovated terrace with wooden flooring and an elegant pergola. Additionally, it includes a service kitchen equipped with appliances, a sink, a dishwasher, a wine cooler, and storage, as well as a barbecue area and a relaxing jacuzzi. This terrace also offers a cozy lounge area with breathtaking sea views. The second terrace features a spacious, partially covered seating area, ideal for

+34 951 123 083 | +44 (0)330 179 8687 | info@idiliqestates.com Local 28, Edificio D, Centro de Negocios Puerta de Banús, N-340, Km 175, 29660 Nueva Andlaucia

enjoying the Mediterranean climate all year round. The property includes two parking spaces and two storage rooms. The community offers expansive gardens with ponds, a large swimming pool, and 24-hour security, ensuring tranquility and exclusivity. This duplex penthouse is a unique opportunity for those seeking luxury, comfort, and an unbeatable location near the beach and all amenities.