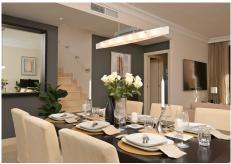

## R4950934

San Pedro de Alcántara

REF# R4950934 2.125.000 €

| BEDS | BATHS | BUILT  | TERRACE |
|------|-------|--------|---------|
| 3    | 3     | 155 m² | 225 m²  |

Luxury Penthouse – San Pedro Alcántara – First Line New Golden Mile Don't miss the opportunity to visit and fall in love with this spectacular home! This duplex penthouse spans approximately 380 m², including 155 m² of interior space and 225 m² of terrace area distributed over two levels. Located just minutes from the promenade and beaches of San Pedro de Alcántara, this impressive duplex penthouse has been renovated with high-quality materials, offering a modern and bright design. With a south-facing orientation, this magnificent property enjoys panoramic views of the sea, the mountains, and the lush community gardens. The property features an elegant open-plan kitchen equipped with state-of-the-art appliances and an independent laundry room. The living room and one of the guest bedrooms have direct access to the spacious main-level terrace, providing the perfect space to relax while enjoying garden views. On the upper level, the spectacular master suite stands out with its high ceilings, a modern bathroom featuring a luxurious freestanding bathtub, double sinks, and a spacious shower, as well as underfloor heating in all bathrooms. The suite opens onto a large, fully renovated terrace with wooden flooring and an elegant pergola. Additionally, it includes a service kitchen equipped with appliances, a sink, a dishwasher, a wine cooler, and storage, as well as a barbecue area and a relaxing jacuzzi. This terrace also offers a cozy lounge area with breathtaking sea views. The second terrace features a spacious, partially covered seating area, ideal for