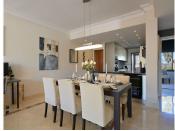

## R4950934

San Pedro de Alcántara

REF# R4950934 2.125.000 €

| BEDS | BATHS | BUILT  | TERRACE |
|------|-------|--------|---------|
| 3    | 3     | 155 m² | 225 m²  |

Luxury Penthouse – San Pedro Alcántara – First Line New Golden Mile Don't miss the opportunity to visit and fall in love with this spectacular home! This duplex penthouse spans approximately 380 m², including 155 m² of interior space and 225 m² of terrace area distributed over two levels. Located just minutes from the promenade and beaches of San Pedro de Alcántara, this impressive duplex penthouse has been renovated with high-quality materials, offering a modern and bright design. With a south-facing orientation, this magnificent property enjoys panoramic views of the sea, the mountains, and the lush community gardens. The property features an elegant open-plan kitchen equipped with state-of-the-art appliances and an independent laundry room. The living room and one of the guest bedrooms have direct access to the spacious main-level terrace, providing the perfect space to relax while enjoying garden views. On the upper level, the spectacular master suite stands out with its high ceilings, a modern bathroom featuring a luxurious freestanding bathtub, double sinks, and a spacious shower, as well as underfloor heating in all bathrooms. The suite opens onto a large, fully renovated terrace with wooden flooring and an elegant pergola. Additionally, it includes a service kitchen equipped with appliances, a sink, a dishwasher, a wine cooler, and storage, as well as a barbecue area and a relaxing jacuzzi. This terrace also offers a cozy lounge area with breathtaking sea views. The second terrace features a spacious, partially covered seating area, ideal for