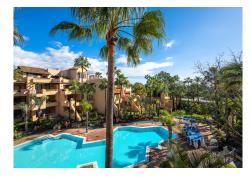

## R4950934

San Pedro de Alcántara

REF# R4950934 2.125.000 €

| BEDS | BATHS | BUILT  | TERRACE |
|------|-------|--------|---------|
| 3    | 3     | 155 m² | 225 m²  |

Luxury Penthouse – San Pedro Alcántara – First Line New Golden Mile Don't miss the opportunity to visit and fall in love with this spectacular home! This duplex penthouse spans approximately 380 m², including 155 m² of interior space and 225 m² of terrace area distributed over two levels. Located just minutes from the promenade and beaches of San Pedro de Alcántara, this impressive duplex penthouse has been renovated with high-quality materials, offering a modern and bright design. With a south-facing orientation, this magnificent property enjoys panoramic views of the sea, the mountains, and the lush community gardens. The property features an elegant open-plan kitchen equipped with state-of-the-art appliances and an independent laundry room. The living room and one of the guest bedrooms have direct access to the spacious main-level terrace, providing the perfect space to relax while enjoying garden views. On the upper level, the spectacular master suite stands out with its high ceilings, a modern bathroom featuring a luxurious freestanding bathtub, double sinks, and a spacious shower, as well as underfloor heating in all bathrooms. The suite opens onto a large, fully renovated terrace with wooden flooring and an elegant pergola. Additionally, it includes a service kitchen equipped with appliances, a sink, a dishwasher, a wine cooler, and storage, as well as a barbecue area and a relaxing jacuzzi. This terrace also offers a cozy lounge area with breathtaking sea views. The second terrace features a spacious, partially covered seating area, ideal for