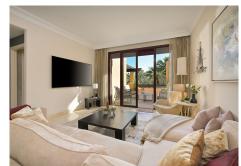

## R4950934

San Pedro de Alcántara

REF# R4950934 2.125.000 €

| BEDS | BATHS | BUILT  | TERRACE |
|------|-------|--------|---------|
| 3    | 3     | 155 m² | 225 m²  |

Luxury Penthouse – San Pedro Alcántara – First Line New Golden Mile Don't miss the opportunity to visit and fall in love with this spectacular home! This duplex penthouse spans approximately 380 m², including 155 m² of interior space and 225 m² of terrace area distributed over two levels. Located just minutes from the promenade and beaches of San Pedro de Alcántara, this impressive duplex penthouse has been renovated with high-quality materials, offering a modern and bright design. With a south-facing orientation, this magnificent property enjoys panoramic views of the sea, the mountains, and the lush community gardens. The property features an elegant open-plan kitchen equipped with state-of-the-art appliances and an independent laundry room. The living room and one of the guest bedrooms have direct access to the spacious main-level terrace, providing the perfect space to relax while enjoying garden views. On the upper level, the spectacular master suite stands out with its high ceilings, a modern bathroom featuring a luxurious freestanding bathtub, double sinks, and a spacious shower, as well as underfloor heating in all bathrooms. The suite opens onto a large, fully renovated terrace with wooden flooring and an elegant pergola. Additionally, it includes a service kitchen equipped with appliances, a sink, a dishwasher, a wine cooler, and storage, as well as a barbecue area and a relaxing jacuzzi. This terrace also offers a cozy lounge area with breathtaking sea views. The second terrace features a spacious, partially covered seating area, ideal for