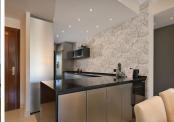

## R4950934

San Pedro de Alcántara

REF# R4950934 2.125.000 €

| BEDS | BATHS | BUILT  | TERRACE |
|------|-------|--------|---------|
| 3    | 3     | 155 m² | 225 m²  |

Luxury Penthouse – San Pedro Alcántara – First Line New Golden Mile Don't miss the opportunity to visit and fall in love with this spectacular home! This duplex penthouse spans approximately 380 m², including 155 m² of interior space and 225 m² of terrace area distributed over two levels. Located just minutes from the promenade and beaches of San Pedro de Alcántara, this impressive duplex penthouse has been renovated with high-quality materials, offering a modern and bright design. With a south-facing orientation, this magnificent property enjoys panoramic views of the sea, the mountains, and the lush community gardens. The property features an elegant open-plan kitchen equipped with state-of-the-art appliances and an independent laundry room. The living room and one of the guest bedrooms have direct access to the spacious main-level terrace, providing the perfect space to relax while enjoying garden views. On the upper level, the spectacular master suite stands out with its high ceilings, a modern bathroom featuring a luxurious freestanding bathtub, double sinks, and a spacious shower, as well as underfloor heating in all bathrooms. The suite opens onto a large, fully renovated terrace with wooden flooring and an elegant pergola. Additionally, it includes a service kitchen equipped with appliances, a sink, a dishwasher, a wine cooler, and storage, as well as a barbecue area and a relaxing jacuzzi. This terrace also offers a cozy lounge area with breathtaking sea views. The second terrace features a spacious, partially covered seating area, ideal for