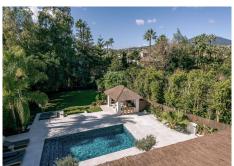

The expansive garden provides an extraordinary sense of privacy, surrounded by lush greenery that evokes a serene, jungle-like ambiance, allowing you to unwind in your own personal oasis. The living room effortlessly connects to the outdoor space, ensuring a fluid transition between indoor and outdoor living. This inviting area is perfect for relaxation or entertaining, enhanced by an outdoor BBQ that is ideal for hosting gatherings.

On warm days, take a refreshing dip in the massive pool, perfect for sunbathing and enjoying the outdoors. As the evenings cool down, unwind in the luxurious jacuzzi, a cozy retreat that invites relaxation under the stars.