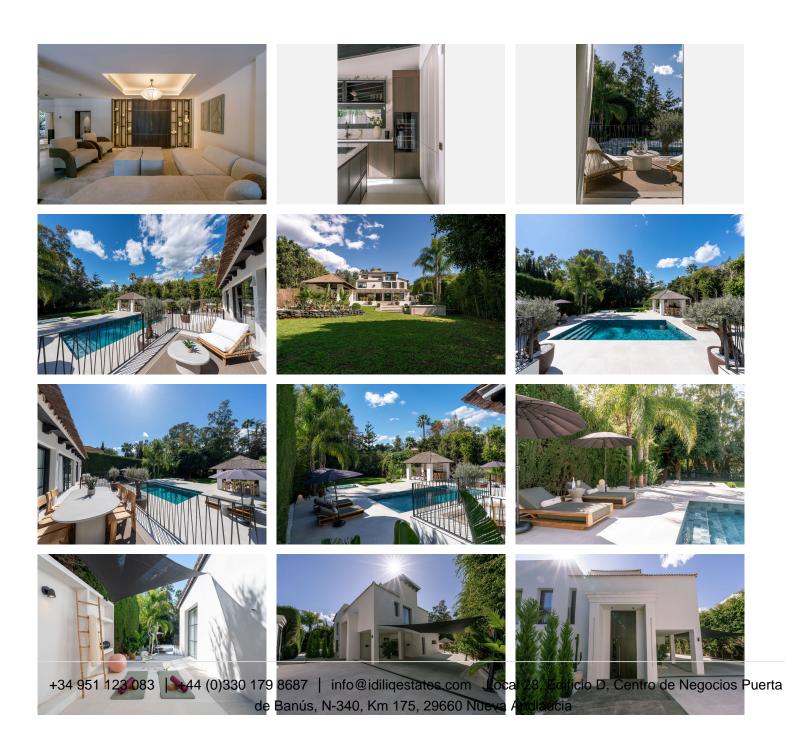

The expansive garden provides an extraordinary sense of privacy, surrounded by lush greenery that evokes a serene, jungle-like ambiance, allowing you to unwind in your own personal oasis. The living room effortlessly connects to the outdoor space, ensuring a fluid transition between indoor and outdoor living. This inviting area is perfect for relaxation or entertaining, enhanced by an outdoor BBQ that is ideal for hosting gatherings.

On warm days, take a refreshing dip in the massive pool, perfect for sunbathing and enjoying the outdoors. As the evenings cool down, unwind in the luxurious jacuzzi, a cozy retreat that invites relaxation under the stars.