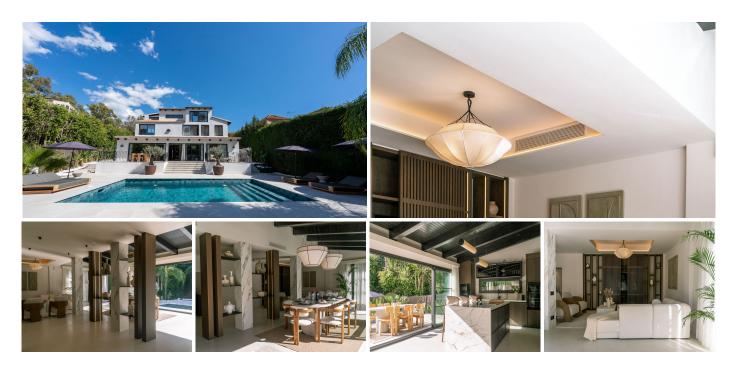

## R4950757

Nueva Andalucía

REF# R4950757 5.350.000 €

| BEDS | BATHS | BUILT  | PLOT    | TERRACE |
|------|-------|--------|---------|---------|
| 5    | 6     | 400 m² | 1002 m² | 120 m²  |

Welcome to this stunning villa in the heart of Nueva Andalucía, where privacy and modern convenience seamlessly blend together. Recently renovated in the serene Scandinavian-Japandi style, this exceptional home offers an elegant retreat that prioritizes comfort and tranquility.

The expansive garden provides an extraordinary sense of privacy, surrounded by lush greenery that evokes a serene, jungle-like ambiance, allowing you to unwind in your own personal oasis. The living room effortlessly connects to the outdoor space, ensuring a fluid transition between indoor and outdoor living. This inviting area is perfect for relaxation or entertaining, enhanced by an outdoor BBQ that is ideal for hosting gatherings.

On warm days, take a refreshing dip in the massive pool, perfect for sunbathing and enjoying the outdoors. As the evenings cool down, unwind in the luxurious jacuzzi, a cozy retreat that invites relaxation under the stars.