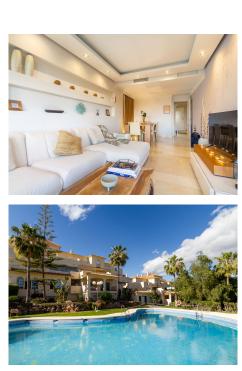

R4950718

REF# R4950718 385.000 €

| BEDS | BATHS | BUILT              | TERRACE |
|------|-------|--------------------|---------|
| 2    | 2     | 102 m <sup>2</sup> | 10 m²   |

Exclusive property situated in one of the most prestigious areas of Elviria. Located just a few steps away from a stunning golf course, which can be admired in its entirety from the terrace. This 2 bedroom, 2 bathroom flat is in an unbeatable location, with quick access to supermarkets, schools, the beach and main transport links. It stands out for its peaceful setting, surrounded by nature and large green areas, providing a perfect space for relaxation and enjoyment. Thanks to its excellent orientation, it enjoys exceptional luminosity throughout the year, with mild temperatures in any season. It is an ideal option for both investment and permanent residence. The property includes private parking and storage room. The development offers a large swimming pool available all year round and carefully designed gardens. In addition, the apartment has LPO, tourist license and is delivered fully furnished and equipped.