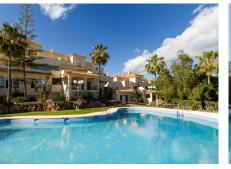

R4950718

REF# R4950718 385.000 €

| BEDS | BATHS | BUILT              | TERRACE |
|------|-------|--------------------|---------|
| 2    | 2     | 102 m <sup>2</sup> | 10 m²   |

Exclusive property situated in one of the most prestigious areas of Elviria. Located just a few steps away from a stunning golf course, which can be admired in its entirety from the terrace. This 2 bedroom, 2 bathroom flat is in an unbeatable location, with quick access to supermarkets, schools, the beach and main transport links. It stands out for its peaceful setting, surrounded by nature and large green areas, providing a perfect space for relaxation and enjoyment. Thanks to its excellent orientation, it enjoys exceptional luminosity throughout the year, with mild temperatures in any season. It is an ideal option for both investment and permanent residence. The property includes private parking and storage room. The development offers a large swimming pool available all year round and carefully designed gardens. In addition, the apartment has LPO, tourist license and is delivered fully furnished and equipped.