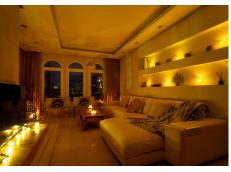

R4950718

REF# R4950718 385.000 €

| BEDS | BATHS | BUILT              | TERRACE |
|------|-------|--------------------|---------|
| 2    | 2     | 102 m <sup>2</sup> | 10 m²   |

Exclusive property situated in one of the most prestigious areas of Elviria. Located just a few steps away from a stunning golf course, which can be admired in its entirety from the terrace. This 2 bedroom, 2 bathroom flat is in an unbeatable location, with quick access to supermarkets, schools, the beach and main transport links. It stands out for its peaceful setting, surrounded by nature and large green areas, providing a perfect space for relaxation and enjoyment. Thanks to its excellent orientation, it enjoys exceptional luminosity throughout the year, with mild temperatures in any season. It is an ideal option for both investment and permanent residence. The property includes private parking and storage room. The development offers a large swimming pool available all year round and carefully designed gardens. In addition, the apartment has LPO, tourist license and is delivered fully furnished and equipped.