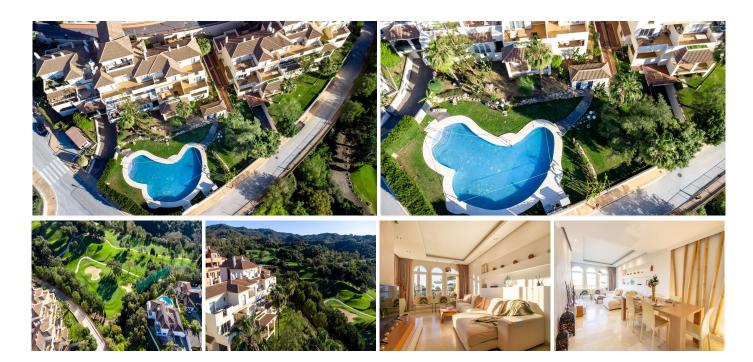

R4950718

REF# R4950718 385.000 €

| BEDS | BATHS | BUILT              | TERRACE |
|------|-------|--------------------|---------|
| 2    | 2     | 102 m <sup>2</sup> | 10 m²   |

Exclusive property situated in one of the most prestigious areas of Elviria. Located just a few steps away from a stunning golf course, which can be admired in its entirety from the terrace. This 2 bedroom, 2 bathroom flat is in an unbeatable location, with quick access to supermarkets, schools, the beach and main transport links. It stands out for its peaceful setting, surrounded by nature and large green areas, providing a perfect space for relaxation and enjoyment. Thanks to its excellent orientation, it enjoys exceptional luminosity throughout the year, with mild temperatures in any season. It is an ideal option for both investment and permanent residence. The property includes private parking and storage room. The development offers a large swimming pool available all year round and carefully designed gardens. In addition, the apartment has LPO, tourist license and is delivered fully furnished and equipped.