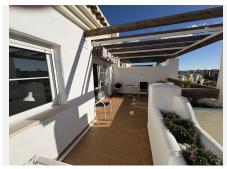

## R4950676

Benalmadena

REF# R4950676 325.000 €

| BEDS | BATHS | BUILT | TERRACE |
|------|-------|-------|---------|
| 2    | 2     | 87 m² | 15 m²   |

Bright and Cozy Penthouse Apartment in Arenal Golf, Benalmádena This top-floor penthouse (ático) is located in the exclusive gated community of Arenal Golf in Benalmádena, a prestigious complex surrounded by extensive green areas, golf courses, and sports facilities. The apartment features: • A spacious living room with access to a 15.3 m² terrace offering stunning mountain views. • Two bedrooms with built-in wardrobes. • Two bathrooms, including one en-suite. • A separate, fully equipped kitchen with ample storage space. • A utility room (laundry area). • Parking space included in the price. The building has only six apartments, an elevator, and underground parking. The apartment is dual aspect (east-west facing), with a quiet green zone on the eastern side, where nightingales sing in spring and a family of owls resides. High-Quality Features • 102 m² built area • Marble flooring • Ducted hot/cold air conditioning • Double-glazed aluminum windows and sliding door to the terrace • Security entrance door and video intercom Exclusive Community Amenities • Five communal swimming pools • 18-hole golf course with a training area • Three padel tennis courts & two tennis courts • On-site restaurant and social club • Children's playground & gym Prime Location & Excellent Connectivity All essential services are within walking distance, including: • Vithas Xanit International Hospital and a public hospital with an emergency center • Bilingual kindergarten, primary school, and secondary school • Supermarkets Carrefour and Mercadona, pharmacy, and coworking center