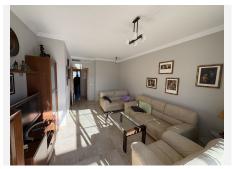

## R4950676

Benalmadena

REF# R4950676 325.000 €

| BEDS | BATHS | BUILT | TERRACE |
|------|-------|-------|---------|
| 2    | 2     | 87 m² | 15 m²   |

Bright and Cozy Penthouse Apartment in Arenal Golf, Benalmádena This top-floor penthouse (ático) is located in the exclusive gated community of Arenal Golf in Benalmádena, a prestigious complex surrounded by extensive green areas, golf courses, and sports facilities. The apartment features: • A spacious living room with access to a 15.3 m² terrace offering stunning mountain views. • Two bedrooms with built-in wardrobes. • Two bathrooms, including one en-suite. • A separate, fully equipped kitchen with ample storage space. • A utility room (laundry area). • Parking space included in the price. The building has only six apartments, an elevator, and underground parking. The apartment is dual aspect (east-west facing), with a quiet green zone on the eastern side, where nightingales sing in spring and a family of owls resides. High-Quality Features • 102 m² built area • Marble flooring • Ducted hot/cold air conditioning • Double-glazed aluminum windows and sliding door to the terrace • Security entrance door and video intercom Exclusive Community Amenities • Five communal swimming pools • 18-hole golf course with a training area • Three padel tennis courts & two tennis courts • On-site restaurant and social club • Children's playground & gym Prime Location & Excellent Connectivity All essential services are within walking distance, including: • Vithas Xanit International Hospital and a public hospital with an emergency center • Bilingual kindergarten, primary school, and secondary school • Supermarkets Carrefour and Mercadona, pharmacy, and coworking center