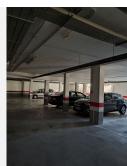

## R4950676

Benalmadena

REF# R4950676 325.000 €

| BEDS | BATHS | BUILT | TERRACE |
|------|-------|-------|---------|
| 2    | 2     | 87 m² | 15 m²   |

Bright and Cozy Penthouse Apartment in Arenal Golf, Benalmádena This top-floor penthouse (ático) is located in the exclusive gated community of Arenal Golf in Benalmádena, a prestigious complex surrounded by extensive green areas, golf courses, and sports facilities. The apartment features: • A spacious living room with access to a 15.3 m² terrace offering stunning mountain views. • Two bedrooms with built-in wardrobes. • Two bathrooms, including one en-suite. • A separate, fully equipped kitchen with ample storage space. • A utility room (laundry area). • Parking space included in the price. The building has only six apartments, an elevator, and underground parking. The apartment is dual aspect (east-west facing), with a quiet green zone on the eastern side, where nightingales sing in spring and a family of owls resides. High-Quality Features • 102 m² built area • Marble flooring • Ducted hot/cold air conditioning • Double-glazed aluminum windows and sliding door to the terrace • Security entrance door and video intercom Exclusive Community Amenities • Five communal swimming pools • 18-hole golf course with a training area • Three padel tennis courts & two tennis courts • On-site restaurant and social club • Children's playground & gym Prime Location & Excellent Connectivity All essential services are within walking distance, including: • Vithas Xanit International Hospital and a public hospital with an emergency center • Bilingual kindergarten, primary school, and secondary school • Supermarkets Carrefour and Mercadona, pharmacy, and coworking center