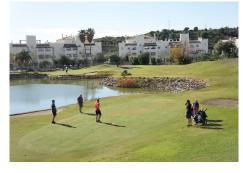

## R4950676

Benalmadena

REF# R4950676 325.000 €

| BEDS | BATHS | BUILT | TERRACE |
|------|-------|-------|---------|
| 2    | 2     | 87 m² | 15 m²   |

Bright and Cozy Penthouse Apartment in Arenal Golf, Benalmádena This top-floor penthouse (ático) is located in the exclusive gated community of Arenal Golf in Benalmádena, a prestigious complex surrounded by extensive green areas, golf courses, and sports facilities. The apartment features: • A spacious living room with access to a 15.3 m² terrace offering stunning mountain views. • Two bedrooms with built-in wardrobes. • Two bathrooms, including one en-suite. • A separate, fully equipped kitchen with ample storage space. • A utility room (laundry area). • Parking space included in the price. The building has only six apartments, an elevator, and underground parking. The apartment is dual aspect (east-west facing), with a quiet green zone on the eastern side, where nightingales sing in spring and a family of owls resides. High-Quality Features • 102 m² built area • Marble flooring • Ducted hot/cold air conditioning • Double-glazed aluminum windows and sliding door to the terrace • Security entrance door and video intercom Exclusive Community Amenities • Five communal swimming pools • 18-hole golf course with a training area • Three padel tennis courts & two tennis courts • On-site restaurant and social club • Children's playground & gym Prime Location & Excellent Connectivity All essential services are within walking distance, including: • Vithas Xanit International Hospital and a public hospital with an emergency center • Bilingual kindergarten, primary school, and secondary school • Supermarkets Carrefour and Mercadona, pharmacy, and coworking center