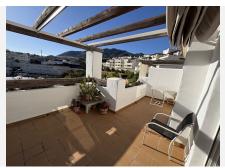

## R4950676

Benalmadena

REF# R4950676 325.000 €

| BEDS | BATHS | BUILT | TERRACE |
|------|-------|-------|---------|
| 2    | 2     | 87 m² | 15 m²   |

Bright and Cozy Penthouse Apartment in Arenal Golf, Benalmádena This top-floor penthouse (ático) is located in the exclusive gated community of Arenal Golf in Benalmádena, a prestigious complex surrounded by extensive green areas, golf courses, and sports facilities. The apartment features: • A spacious living room with access to a 15.3 m² terrace offering stunning mountain views. • Two bedrooms with built-in wardrobes. • Two bathrooms, including one en-suite. • A separate, fully equipped kitchen with ample storage space. • A utility room (laundry area). • Parking space included in the price. The building has only six apartments, an elevator, and underground parking. The apartment is dual aspect (east-west facing), with a quiet green zone on the eastern side, where nightingales sing in spring and a family of owls resides. High-Quality Features • 102 m² built area • Marble flooring • Ducted hot/cold air conditioning • Double-glazed aluminum windows and sliding door to the terrace • Security entrance door and video intercom Exclusive Community Amenities • Five communal swimming pools • 18-hole golf course with a training area • Three padel tennis courts & two tennis courts • On-site restaurant and social club • Children's playground & gym Prime Location & Excellent Connectivity All essential services are within walking distance, including: • Vithas Xanit International Hospital and a public hospital with an emergency center • Bilingual kindergarten, primary school, and secondary school • Supermarkets Carrefour and Mercadona, pharmacy, and coworking center