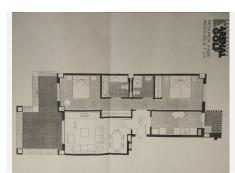

## R4950676

Benalmadena

REF# R4950676 325.000 €

| BEDS | BATHS | BUILT | TERRACE |
|------|-------|-------|---------|
| 2    | 2     | 87 m² | 15 m²   |

Bright and Cozy Penthouse Apartment in Arenal Golf, Benalmádena This top-floor penthouse (ático) is located in the exclusive gated community of Arenal Golf in Benalmádena, a prestigious complex surrounded by extensive green areas, golf courses, and sports facilities. The apartment features: • A spacious living room with access to a 15.3 m² terrace offering stunning mountain views. • Two bedrooms with built-in wardrobes. • Two bathrooms, including one en-suite. • A separate, fully equipped kitchen with ample storage space. • A utility room (laundry area). • Parking space included in the price. The building has only six apartments, an elevator, and underground parking. The apartment is dual aspect (east-west facing), with a quiet green zone on the eastern side, where nightingales sing in spring and a family of owls resides. High-Quality Features • 102 m² built area • Marble flooring • Ducted hot/cold air conditioning • Double-glazed aluminum windows and sliding door to the terrace • Security entrance door and video intercom Exclusive Community Amenities • Five communal swimming pools • 18-hole golf course with a training area • Three padel tennis courts & two tennis courts • On-site restaurant and social club • Children's playground & gym Prime Location & Excellent Connectivity All essential services are within walking distance, including: • Vithas Xanit International Hospital and a public hospital with an emergency center • Bilingual kindergarten, primary school, and secondary school • Supermarkets Carrefour and Mercadona, pharmacy, and coworking center