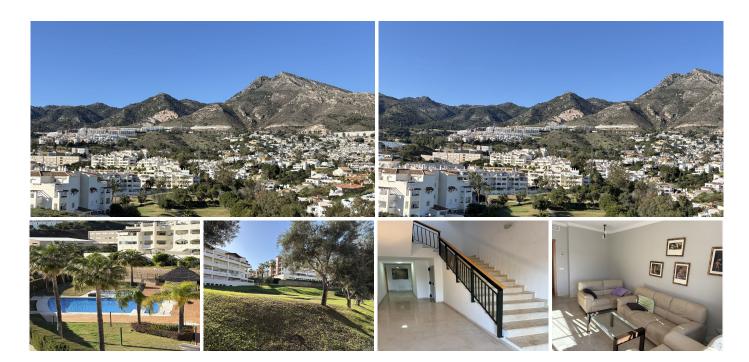

## R4950676

Benalmadena

REF# R4950676 325.000 €

| BEDS | BATHS | BUILT | TERRACE |
|------|-------|-------|---------|
| 2    | 2     | 87 m² | 15 m²   |

Bright and Cozy Penthouse Apartment in Arenal Golf, Benalmádena This top-floor penthouse (ático) is located in the exclusive gated community of Arenal Golf in Benalmádena, a prestigious complex surrounded by extensive green areas, golf courses, and sports facilities. The apartment features: • A spacious living room with access to a 15.3 m² terrace offering stunning mountain views. • Two bedrooms with built-in wardrobes. • Two bathrooms, including one en-suite. • A separate, fully equipped kitchen with ample storage space. • A utility room (laundry area). • Parking space included in the price. The building has only six apartments, an elevator, and underground parking. The apartment is dual aspect (east-west facing), with a quiet green zone on the eastern side, where nightingales sing in spring and a family of owls resides. High-Quality Features • 102 m² built area • Marble flooring • Ducted hot/cold air conditioning • Double-glazed aluminum windows and sliding door to the terrace • Security entrance door and video intercom Exclusive Community Amenities • Five communal swimming pools • 18-hole golf course with a training area • Three padel tennis courts & two tennis courts • On-site restaurant and social club • Children's playground & gym Prime Location & Excellent Connectivity All essential services are within walking distance, including: • Vithas Xanit International Hospital and a public hospital with an emergency center • Bilingual kindergarten, primary school, and secondary school • Supermarkets Carrefour and Mercadona, pharmacy, and coworking center