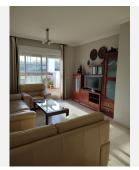

## R4950676

Benalmadena

REF# R4950676 325.000 €

| BEDS | BATHS | BUILT | TERRACE |
|------|-------|-------|---------|
| 2    | 2     | 87 m² | 15 m²   |

Bright and Cozy Penthouse Apartment in Arenal Golf, Benalmádena This top-floor penthouse (ático) is located in the exclusive gated community of Arenal Golf in Benalmádena, a prestigious complex surrounded by extensive green areas, golf courses, and sports facilities. The apartment features: • A spacious living room with access to a 15.3 m² terrace offering stunning mountain views. • Two bedrooms with built-in wardrobes. • Two bathrooms, including one en-suite. • A separate, fully equipped kitchen with ample storage space. • A utility room (laundry area). • Parking space included in the price. The building has only six apartments, an elevator, and underground parking. The apartment is dual aspect (east-west facing), with a quiet green zone on the eastern side, where nightingales sing in spring and a family of owls resides. High-Quality Features • 102 m² built area • Marble flooring • Ducted hot/cold air conditioning • Double-glazed aluminum windows and sliding door to the terrace • Security entrance door and video intercom Exclusive Community Amenities • Five communal swimming pools • 18-hole golf course with a training area • Three padel tennis courts & two tennis courts • On-site restaurant and social club • Children's playground & gym Prime Location & Excellent Connectivity All essential services are within walking distance, including: • Vithas Xanit International Hospital and a public hospital with an emergency center • Bilingual kindergarten, primary school, and secondary school • Supermarkets Carrefour and Mercadona, pharmacy, and coworking center