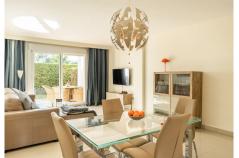

## R4950625

Atalaya

REF# R4950625 338.000 €

| BEDS | BATHS | BUILT | TERRACE |
|------|-------|-------|---------|
| 2    | 2     | 93 m² | 28 m²   |

\*\*Charming Ground Floor Apartment with Private Garden and Lagoon Pool\*\* Discover your ideal home in this well-presented, ground floor apartment located in a secure, gated community. This property offers two spacious bedrooms and two modern bathrooms. The fully fitted kitchen comes with all necessary appliances, and the furniture is included, making it move-in ready. Enjoy the luxury of a private garden, perfect for outdoor relaxation, and take advantage of the community's immaculate lagoon pool. This apartment features shutters in all rooms for added privacy and comfort, as well as air conditioning and electric heating for year-round climate control. Built in 2009, the property is in excellent condition and includes a garage space. The community offers a bar and restaurant on site, ensuring convenience at your doorstep. With all facilities within walking distance, this is an ideal location for easy living. Don't miss out on this opportunity to own a piece of paradise!