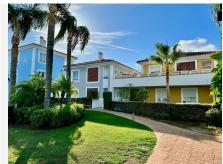

## R4950625

Atalaya

REF# R4950625 338.000 €

| BEDS | BATHS | BUILT | TERRACE |
|------|-------|-------|---------|
| 2    | 2     | 93 m² | 28 m²   |

\*\*Charming Ground Floor Apartment with Private Garden and Lagoon Pool\*\* Discover your ideal home in this well-presented, ground floor apartment located in a secure, gated community. This property offers two spacious bedrooms and two modern bathrooms. The fully fitted kitchen comes with all necessary appliances, and the furniture is included, making it move-in ready. Enjoy the luxury of a private garden, perfect for outdoor relaxation, and take advantage of the community's immaculate lagoon pool. This apartment features shutters in all rooms for added privacy and comfort, as well as air conditioning and electric heating for year-round climate control. Built in 2009, the property is in excellent condition and includes a garage space. The community offers a bar and restaurant on site, ensuring convenience at your doorstep. With all facilities within walking distance, this is an ideal location for easy living. Don't miss out on this opportunity to own a piece of paradise!