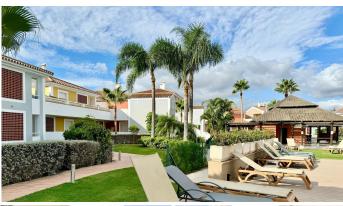

## R4950625

Atalaya

REF# R4950625 338.000 €

| BEDS | BATHS | BUILT | TERRACE |
|------|-------|-------|---------|
| 2    | 2     | 93 m² | 28 m²   |

\*\*Charming Ground Floor Apartment with Private Garden and Lagoon Pool\*\* Discover your ideal home in this well-presented, ground floor apartment located in a secure, gated community. This property offers two spacious bedrooms and two modern bathrooms. The fully fitted kitchen comes with all necessary appliances, and the furniture is included, making it move-in ready. Enjoy the luxury of a private garden, perfect for outdoor relaxation, and take advantage of the community's immaculate lagoon pool. This apartment features shutters in all rooms for added privacy and comfort, as well as air conditioning and electric heating for year-round climate control. Built in 2009, the property is in excellent condition and includes a garage space. The community offers a bar and restaurant on site, ensuring convenience at your doorstep. With all facilities within walking distance, this is an ideal location for easy living. Don't miss out on this opportunity to own a piece of paradise!