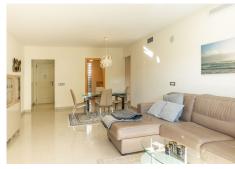

## R4950625

Atalaya

REF# R4950625 338.000 €

| BEDS | BATHS | BUILT | TERRACE |
|------|-------|-------|---------|
| 2    | 2     | 93 m² | 28 m²   |

\*\*Charming Ground Floor Apartment with Private Garden and Lagoon Pool\*\* Discover your ideal home in this well-presented, ground floor apartment located in a secure, gated community. This property offers two spacious bedrooms and two modern bathrooms. The fully fitted kitchen comes with all necessary appliances, and the furniture is included, making it move-in ready. Enjoy the luxury of a private garden, perfect for outdoor relaxation, and take advantage of the community's immaculate lagoon pool. This apartment features shutters in all rooms for added privacy and comfort, as well as air conditioning and electric heating for year-round climate control. Built in 2009, the property is in excellent condition and includes a garage space. The community offers a bar and restaurant on site, ensuring convenience at your doorstep. With all facilities within walking distance, this is an ideal location for easy living. Don't miss out on this opportunity to own a piece of paradise!