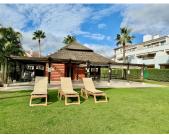

## R4950625

Atalaya

REF# R4950625 338.000 €

| BEDS | BATHS | BUILT | TERRACE |
|------|-------|-------|---------|
| 2    | 2     | 93 m² | 28 m²   |

\*\*Charming Ground Floor Apartment with Private Garden and Lagoon Pool\*\* Discover your ideal home in this well-presented, ground floor apartment located in a secure, gated community. This property offers two spacious bedrooms and two modern bathrooms. The fully fitted kitchen comes with all necessary appliances, and the furniture is included, making it move-in ready. Enjoy the luxury of a private garden, perfect for outdoor relaxation, and take advantage of the community's immaculate lagoon pool. This apartment features shutters in all rooms for added privacy and comfort, as well as air conditioning and electric heating for year-round climate control. Built in 2009, the property is in excellent condition and includes a garage space. The community offers a bar and restaurant on site, ensuring convenience at your doorstep. With all facilities within walking distance, this is an ideal location for easy living. Don't miss out on this opportunity to own a piece of paradise!