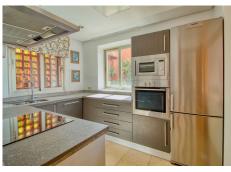

#### R4950187

Manilva

REF# R4950187 395.000 €

| BEDS | BATHS | BUILT              | TERRACE |
|------|-------|--------------------|---------|
| 4    | 2.5   | 230 m <sup>2</sup> | 100 m²  |

Fantastic spacious corner townhouse. This property features 3 bedrooms, 2 bathrooms (1 en-suite), 1 guest toilet, a fully fitted kitchen, a very large living/dining area, a storage and laundry room, and several terraces. From the expansive 66 m<sup>2</sup> roof terrace, you can enjoy stunning panoramic views of the sea and mountains. A private parking space for two cars is conveniently located in front of the property. The gated residential complex was designed by the renowned architect Melvin Villarroel, known worldwide for creating luxury developments across many countries. Built as a tropical garden, this complex offers 3 beautiful swimming pools and a prime location with views overlooking Gibraltar, the African coast, and Sotogrande. Situated in a peaceful area, yet just a few minutes' drive from La Duquesa and the prestigious Sotogrande, with its marina, world-class restaurants, shops, and famous golf courses. Several blue-flag beaches are only a short drive away.