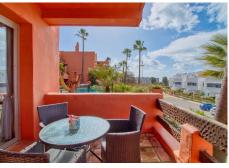

#### R4950187

Manilva

REF# R4950187 395.000 €

| BEDS | BATHS | BUILT              | TERRACE |
|------|-------|--------------------|---------|
| 4    | 2.5   | 230 m <sup>2</sup> | 100 m²  |

Fantastic spacious corner townhouse. This property features 3 bedrooms, 2 bathrooms (1 en-suite), 1 guest toilet, a fully fitted kitchen, a very large living/dining area, a storage and laundry room, and several terraces. From the expansive 66 m<sup>2</sup> roof terrace, you can enjoy stunning panoramic views of the sea and mountains. A private parking space for two cars is conveniently located in front of the property. The gated residential complex was designed by the renowned architect Melvin Villarroel, known worldwide for creating luxury developments across many countries. Built as a tropical garden, this complex offers 3 beautiful swimming pools and a prime location with views overlooking Gibraltar, the African coast, and Sotogrande. Situated in a peaceful area, yet just a few minutes' drive from La Duquesa and the prestigious Sotogrande, with its marina, world-class restaurants, shops, and famous golf courses. Several blue-flag beaches are only a short drive away.