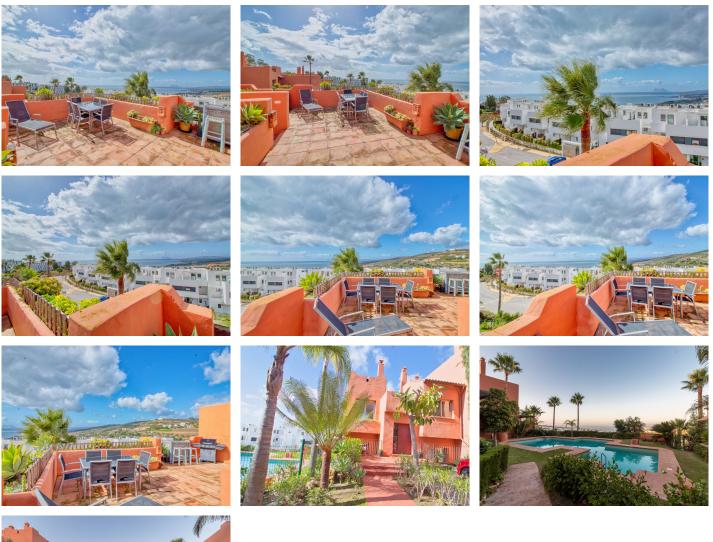

#### R4950187

Manilva

REF# R4950187 395.000 €

| BEDS | BATHS | BUILT              | TERRACE |
|------|-------|--------------------|---------|
| 4    | 2.5   | 230 m <sup>2</sup> | 100 m²  |

Fantastic spacious corner townhouse. This property features 3 bedrooms, 2 bathrooms (1 en-suite), 1 guest toilet, a fully fitted kitchen, a very large living/dining area, a storage and laundry room, and several terraces. From the expansive 66 m<sup>2</sup> roof terrace, you can enjoy stunning panoramic views of the sea and mountains. A private parking space for two cars is conveniently located in front of the property. The gated residential complex was designed by the renowned architect Melvin Villarroel, known worldwide for creating luxury developments across many countries. Built as a tropical garden, this complex offers 3 beautiful swimming pools and a prime location with views overlooking Gibraltar, the African coast, and Sotogrande. Situated in a peaceful area, yet just a few minutes' drive from La Duquesa and the prestigious Sotogrande, with its marina, world-class restaurants, shops, and famous golf courses. Several blue-flag beaches are only a short drive away.