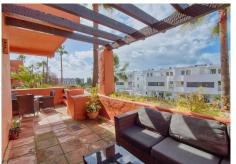

#### R4950187

Manilva

REF# R4950187 395.000 €

| BEDS | BATHS | BUILT              | TERRACE |
|------|-------|--------------------|---------|
| 4    | 2.5   | 230 m <sup>2</sup> | 100 m²  |

Fantastic spacious corner townhouse. This property features 3 bedrooms, 2 bathrooms (1 en-suite), 1 guest toilet, a fully fitted kitchen, a very large living/dining area, a storage and laundry room, and several terraces. From the expansive 66 m<sup>2</sup> roof terrace, you can enjoy stunning panoramic views of the sea and mountains. A private parking space for two cars is conveniently located in front of the property. The gated residential complex was designed by the renowned architect Melvin Villarroel, known worldwide for creating luxury developments across many countries. Built as a tropical garden, this complex offers 3 beautiful swimming pools and a prime location with views overlooking Gibraltar, the African coast, and Sotogrande. Situated in a peaceful area, yet just a few minutes' drive from La Duquesa and the prestigious Sotogrande, with its marina, world-class restaurants, shops, and famous golf courses. Several blue-flag beaches are only a short drive away.