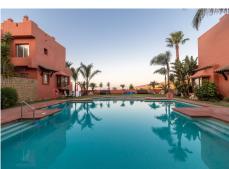

#### R4950187

Manilva

REF# R4950187 395.000 €

| BEDS | BATHS | BUILT              | TERRACE |
|------|-------|--------------------|---------|
| 4    | 2.5   | 230 m <sup>2</sup> | 100 m²  |

Fantastic spacious corner townhouse. This property features 3 bedrooms, 2 bathrooms (1 en-suite), 1 guest toilet, a fully fitted kitchen, a very large living/dining area, a storage and laundry room, and several terraces. From the expansive 66 m<sup>2</sup> roof terrace, you can enjoy stunning panoramic views of the sea and mountains. A private parking space for two cars is conveniently located in front of the property. The gated residential complex was designed by the renowned architect Melvin Villarroel, known worldwide for creating luxury developments across many countries. Built as a tropical garden, this complex offers 3 beautiful swimming pools and a prime location with views overlooking Gibraltar, the African coast, and Sotogrande. Situated in a peaceful area, yet just a few minutes' drive from La Duquesa and the prestigious Sotogrande, with its marina, world-class restaurants, shops, and famous golf courses. Several blue-flag beaches are only a short drive away.