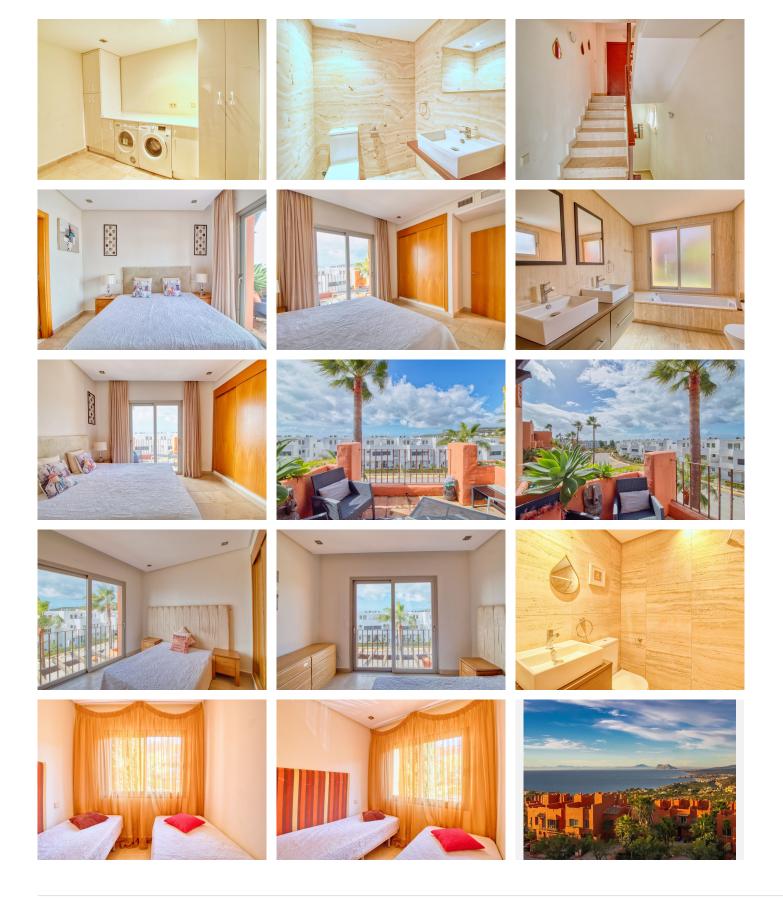

#### R4950187

Manilva

REF# R4950187 395.000 €

| BEDS | BATHS | BUILT              | TERRACE |
|------|-------|--------------------|---------|
| 4    | 2.5   | 230 m <sup>2</sup> | 100 m²  |

Fantastic spacious corner townhouse. This property features 3 bedrooms, 2 bathrooms (1 en-suite), 1 guest toilet, a fully fitted kitchen, a very large living/dining area, a storage and laundry room, and several terraces. From the expansive 66 m<sup>2</sup> roof terrace, you can enjoy stunning panoramic views of the sea and mountains. A private parking space for two cars is conveniently located in front of the property. The gated residential complex was designed by the renowned architect Melvin Villarroel, known worldwide for creating luxury developments across many countries. Built as a tropical garden, this complex offers 3 beautiful swimming pools and a prime location with views overlooking Gibraltar, the African coast, and Sotogrande. Situated in a peaceful area, yet just a few minutes' drive from La Duquesa and the prestigious Sotogrande, with its marina, world-class restaurants, shops, and famous golf courses. Several blue-flag beaches are only a short drive away.