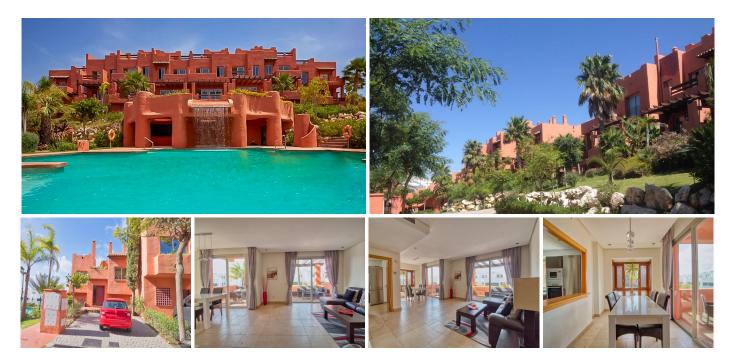

#### R4950187

Manilva

REF# R4950187 395.000 €

| BEDS | BATHS | BUILT              | TERRACE |
|------|-------|--------------------|---------|
| 4    | 2.5   | 230 m <sup>2</sup> | 100 m²  |

Fantastic spacious corner townhouse. This property features 3 bedrooms, 2 bathrooms (1 en-suite), 1 guest toilet, a fully fitted kitchen, a very large living/dining area, a storage and laundry room, and several terraces. From the expansive 66 m<sup>2</sup> roof terrace, you can enjoy stunning panoramic views of the sea and mountains. A private parking space for two cars is conveniently located in front of the property. The gated residential complex was designed by the renowned architect Melvin Villarroel, known worldwide for creating luxury developments across many countries. Built as a tropical garden, this complex offers 3 beautiful swimming pools and a prime location with views overlooking Gibraltar, the African coast, and Sotogrande. Situated in a peaceful area, yet just a few minutes' drive from La Duquesa and the prestigious Sotogrande, with its marina, world-class restaurants, shops, and famous golf courses. Several blue-flag beaches are only a short drive away.