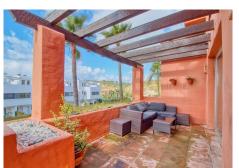

#### R4950187

Manilva

REF# R4950187 395.000 €

| BEDS | BATHS | BUILT              | TERRACE |
|------|-------|--------------------|---------|
| 4    | 2.5   | 230 m <sup>2</sup> | 100 m²  |

Fantastic spacious corner townhouse. This property features 3 bedrooms, 2 bathrooms (1 en-suite), 1 guest toilet, a fully fitted kitchen, a very large living/dining area, a storage and laundry room, and several terraces. From the expansive 66 m<sup>2</sup> roof terrace, you can enjoy stunning panoramic views of the sea and mountains. A private parking space for two cars is conveniently located in front of the property. The gated residential complex was designed by the renowned architect Melvin Villarroel, known worldwide for creating luxury developments across many countries. Built as a tropical garden, this complex offers 3 beautiful swimming pools and a prime location with views overlooking Gibraltar, the African coast, and Sotogrande. Situated in a peaceful area, yet just a few minutes' drive from La Duquesa and the prestigious Sotogrande, with its marina, world-class restaurants, shops, and famous golf courses. Several blue-flag beaches are only a short drive away.