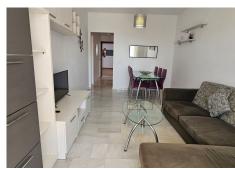

## R4950172

Riviera del Sol

REF# R4950172 299.000 €

| BEDS | BATHS | BUILT | TERRACE |
|------|-------|-------|---------|
| 2    | 2     | 74 m² | 12 m²   |

Live the Luxury Life in this Dream Penthouse! Located on the first line of golf, in an exclusive and secure urbanization, this 2-bedroom, 2-bathroom penthouse is the perfect retreat for those seeking a life of luxury and comfort on the Costa del Sol. With a built area of 64 m² and a 10 m² terrace, this penthouse offers spacious and bright spaces, with breathtaking views of the sea, mountains, and golf course. The east and southeast orientation ensures perfect natural lighting throughout the day. The property is in excellent condition and features a range of high-quality characteristics, including air conditioning, marble floors, double glazing, and fiber optics. The kitchen is equipped with high-end appliances, and the en-suite bathroom is a true oasis of relaxation. But it's not just the interior that makes this penthouse special. The urbanization boasts a communal pool, a children's pool, a restaurant, and paddle tennis and tennis courts for those looking to stay active. And, of course, access to the golf course is direct from the urbanization. Security is also a priority in this property, with a closed complex and underground parking to ensure the tranquility of the owners. Are you ready to live the luxury life you've always dreamed of? Don't miss this opportunity to acquire this stunning penthouse in Riviera del Sol! Penthouse, Riviera del Sol, Costa del Sol. 2 Bedrooms, 2 Bathrooms, Built 74 m², Terrace 10 m². Setting: Frontline Golf, Suburban, Close To Golf, Close To Shops, Close To Sea, Urbanisation. Orientation: South East. Condition: Good. Pool: Communal,

+34 951 123 083 | +44 (0)330 179 8687 | info@idiliqestates.com Local 28, Edificio D, Centro de Negocios Puerta de Banús, N-340, Km 175, 29660 Nueva Andlaucia

Children's Pool. Climate Control: Air Conditioning, Hot A/C, Cold A/C. Views: Sea, Mountain, Golf, Country, Panoramic. Features: Lift, Fitted Wardrobes, Near Transport, Private Terrace, Paddle Tennis, Tennis Court, Ensuite Bathroom, Marble Flooring, Double Glazing, Restaurant On Site, Fiber Optic. Furniture: Part Furnished. Kitchen: Fully Fitted. Garden: Communal. Security: Gated Complex. Parking: Underground. Utilities: Electricity, Drinkable Water. Category: Bargain, Cheap, Golf, Holiday Homes, Resale.