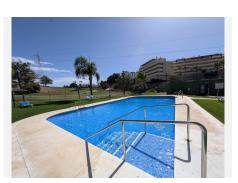

## R4950172

Riviera del Sol

REF# R4950172 299.000 €

| BEDS | BATHS | BUILT | TERRACE |
|------|-------|-------|---------|
| 2    | 2     | 74 m² | 12 m²   |

Live the Luxury Life in this Dream Penthouse! Located on the first line of golf, in an exclusive and secure urbanization, this 2-bedroom, 2-bathroom penthouse is the perfect retreat for those seeking a life of luxury and comfort on the Costa del Sol. With a built area of 64 m² and a 10 m² terrace, this penthouse offers spacious and bright spaces, with breathtaking views of the sea, mountains, and golf course. The east and southeast orientation ensures perfect natural lighting throughout the day. The property is in excellent condition and features a range of high-quality characteristics, including air conditioning, marble floors, double glazing, and fiber optics. The kitchen is equipped with high-end appliances, and the en-suite bathroom is a true oasis of relaxation. But it's not just the interior that makes this penthouse special. The urbanization boasts a communal pool, a children's pool, a restaurant, and paddle tennis and tennis courts for those looking to stay active. And, of course, access to the golf course is direct from the urbanization. Security is also a priority in this property, with a closed complex and underground parking to ensure the tranquility of the owners. Are you ready to live the luxury life you've always dreamed of? Don't miss this opportunity to acquire this stunning penthouse in Riviera del Sol! Penthouse, Riviera del Sol, Costa del Sol. 2 Bedrooms, 2 Bathrooms, Built 74 m², Terrace 10 m². Setting: Frontline Golf, Suburban, Close To Golf, Close To Shops, Close To Sea, Urbanisation. Orientation: South East. Condition: Good. Pool: Communal,

+34 951 123 083 | +44 (0)330 179 8687 | info@idiliqestates.com Local 28, Edificio D, Centro de Negocios Puerta de Banús, N-340, Km 175, 29660 Nueva Andlaucia

Children's Pool. Climate Control: Air Conditioning, Hot A/C, Cold A/C. Views: Sea, Mountain, Golf, Country, Panoramic. Features: Lift, Fitted Wardrobes, Near Transport, Private Terrace, Paddle Tennis, Tennis Court, Ensuite Bathroom, Marble Flooring, Double Glazing, Restaurant On Site, Fiber Optic. Furniture: Part Furnished. Kitchen: Fully Fitted. Garden: Communal. Security: Gated Complex. Parking: Underground. Utilities: Electricity, Drinkable Water. Category: Bargain, Cheap, Golf, Holiday Homes, Resale.