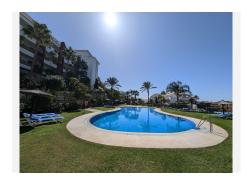

## R4950172

Riviera del Sol

REF# R4950172 299.000 €

| BEDS | BATHS | BUILT | TERRACE |
|------|-------|-------|---------|
| 2    | 2     | 74 m² | 12 m²   |

Live the Luxury Life in this Dream Penthouse! Located on the first line of golf, in an exclusive and secure urbanization, this 2-bedroom, 2-bathroom penthouse is the perfect retreat for those seeking a life of luxury and comfort on the Costa del Sol. With a built area of 64 m² and a 10 m² terrace, this penthouse offers spacious and bright spaces, with breathtaking views of the sea, mountains, and golf course. The east and southeast orientation ensures perfect natural lighting throughout the day. The property is in excellent condition and features a range of high-quality characteristics, including air conditioning, marble floors, double glazing, and fiber optics. The kitchen is equipped with high-end appliances, and the en-suite bathroom is a true oasis of relaxation. But it's not just the interior that makes this penthouse special. The urbanization boasts a communal pool, a children's pool, a restaurant, and paddle tennis and tennis courts for those looking to stay active. And, of course, access to the golf course is direct from the urbanization. Security is also a priority in this property, with a closed complex and underground parking to ensure the tranquility of the owners. Are you ready to live the luxury life you've always dreamed of? Don't miss this opportunity to acquire this stunning penthouse in Riviera del Sol! Penthouse, Riviera del Sol, Costa del Sol. 2 Bedrooms, 2 Bathrooms, Built 74 m², Terrace 10 m². Setting: Frontline Golf, Suburban, Close To Golf, Close To Shops, Close To Sea, Urbanisation. Orientation: South East. Condition: Good. Pool: Communal,

+34 951 123 083 | +44 (0)330 179 8687 | info@idiliqestates.com Local 28, Edificio D, Centro de Negocios Puerta de Banús, N-340, Km 175, 29660 Nueva Andlaucia

Children's Pool. Climate Control: Air Conditioning, Hot A/C, Cold A/C. Views: Sea, Mountain, Golf, Country, Panoramic. Features: Lift, Fitted Wardrobes, Near Transport, Private Terrace, Paddle Tennis, Tennis Court, Ensuite Bathroom, Marble Flooring, Double Glazing, Restaurant On Site, Fiber Optic. Furniture: Part Furnished. Kitchen: Fully Fitted. Garden: Communal. Security: Gated Complex. Parking: Underground. Utilities: Electricity, Drinkable Water. Category: Bargain, Cheap, Golf, Holiday Homes, Resale.