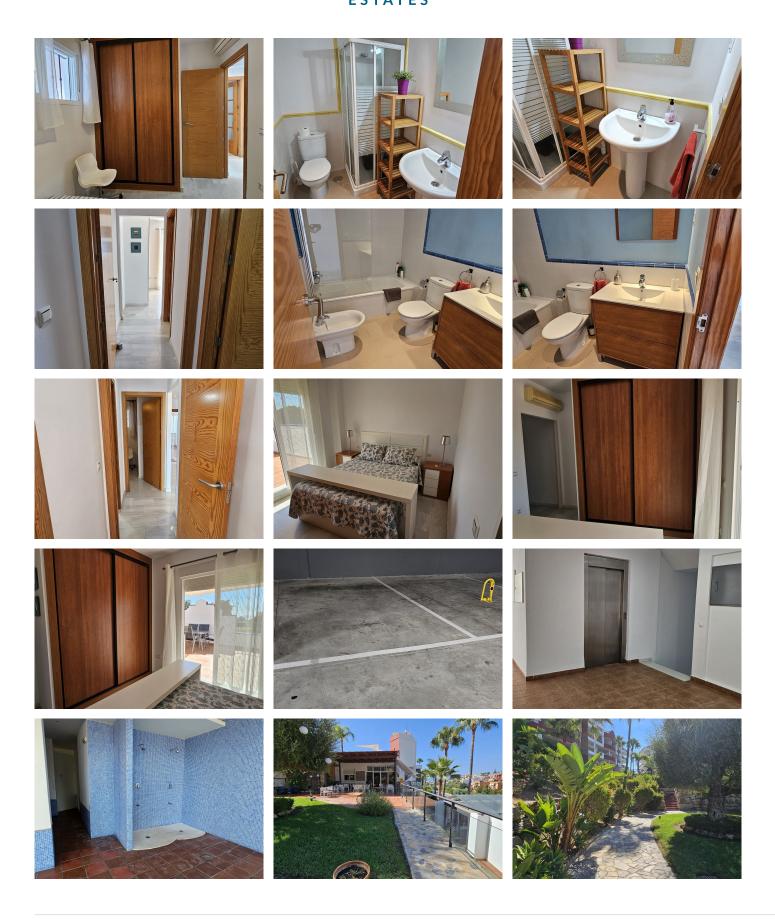

## R4950172

Riviera del Sol

REF# R4950172 299.000 €

| BEDS | BATHS | BUILT | TERRACE |
|------|-------|-------|---------|
| 2    | 2     | 74 m² | 12 m²   |

Live the Luxury Life in this Dream Penthouse! Located on the first line of golf, in an exclusive and secure urbanization, this 2-bedroom, 2-bathroom penthouse is the perfect retreat for those seeking a life of luxury and comfort on the Costa del Sol. With a built area of 64 m² and a 10 m² terrace, this penthouse offers spacious and bright spaces, with breathtaking views of the sea, mountains, and golf course. The east and southeast orientation ensures perfect natural lighting throughout the day. The property is in excellent condition and features a range of high-quality characteristics, including air conditioning, marble floors, double glazing, and fiber optics. The kitchen is equipped with high-end appliances, and the en-suite bathroom is a true oasis of relaxation. But it's not just the interior that makes this penthouse special. The urbanization boasts a communal pool, a children's pool, a restaurant, and paddle tennis and tennis courts for those looking to stay active. And, of course, access to the golf course is direct from the urbanization. Security is also a priority in this property, with a closed complex and underground parking to ensure the tranquility of the owners. Are you ready to live the luxury life you've always dreamed of? Don't miss this opportunity to acquire this stunning penthouse in Riviera del Sol! Penthouse, Riviera del Sol, Costa del Sol. 2 Bedrooms, 2 Bathrooms, Built 74 m², Terrace 10 m². Setting: Frontline Golf, Suburban, Close To Golf, Close To Shops, Close To Sea, Urbanisation. Orientation: South East. Condition: Good. Pool: Communal,

+34 951 123 083 | +44 (0)330 179 8687 | info@idiliqestates.com Local 28, Edificio D, Centro de Negocios Puerta de Banús, N-340, Km 175, 29660 Nueva Andlaucia

Children's Pool. Climate Control: Air Conditioning, Hot A/C, Cold A/C. Views: Sea, Mountain, Golf, Country, Panoramic. Features: Lift, Fitted Wardrobes, Near Transport, Private Terrace, Paddle Tennis, Tennis Court, Ensuite Bathroom, Marble Flooring, Double Glazing, Restaurant On Site, Fiber Optic. Furniture: Part Furnished. Kitchen: Fully Fitted. Garden: Communal. Security: Gated Complex. Parking: Underground. Utilities: Electricity, Drinkable Water. Category: Bargain, Cheap, Golf, Holiday Homes, Resale.