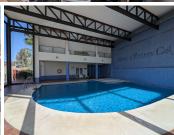

## R4950172

Riviera del Sol

REF# R4950172 299.000 €

| BEDS | BATHS | BUILT | TERRACE |
|------|-------|-------|---------|
| 2    | 2     | 74 m² | 12 m²   |

Live the Luxury Life in this Dream Penthouse! Located on the first line of golf, in an exclusive and secure urbanization, this 2-bedroom, 2-bathroom penthouse is the perfect retreat for those seeking a life of luxury and comfort on the Costa del Sol. With a built area of 64 m² and a 10 m² terrace, this penthouse offers spacious and bright spaces, with breathtaking views of the sea, mountains, and golf course. The east and southeast orientation ensures perfect natural lighting throughout the day. The property is in excellent condition and features a range of high-quality characteristics, including air conditioning, marble floors, double glazing, and fiber optics. The kitchen is equipped with high-end appliances, and the en-suite bathroom is a true oasis of relaxation. But it's not just the interior that makes this penthouse special. The urbanization boasts a communal pool, a children's pool, a restaurant, and paddle tennis and tennis courts for those looking to stay active. And, of course, access to the golf course is direct from the urbanization. Security is also a priority in this property, with a closed complex and underground parking to ensure the tranquility of the owners. Are you ready to live the luxury life you've always dreamed of? Don't miss this opportunity to acquire this stunning penthouse in Riviera del Sol! Penthouse, Riviera del Sol, Costa del Sol. 2 Bedrooms, 2 Bathrooms, Built 74 m², Terrace 10 m². Setting: Frontline Golf, Suburban, Close To Golf, Close To Shops, Close To Sea, Urbanisation. Orientation: South East. Condition: Good. Pool: Communal,