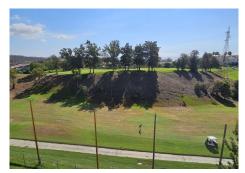

## R4950172

Riviera del Sol

REF# R4950172 299.000 €

| BEDS | BATHS | BUILT | TERRACE |
|------|-------|-------|---------|
| 2    | 2     | 74 m² | 12 m²   |

Live the Luxury Life in this Dream Penthouse! Located on the first line of golf, in an exclusive and secure urbanization, this 2-bedroom, 2-bathroom penthouse is the perfect retreat for those seeking a life of luxury and comfort on the Costa del Sol. With a built area of 64 m² and a 10 m² terrace, this penthouse offers spacious and bright spaces, with breathtaking views of the sea, mountains, and golf course. The east and southeast orientation ensures perfect natural lighting throughout the day. The property is in excellent condition and features a range of high-quality characteristics, including air conditioning, marble floors, double glazing, and fiber optics. The kitchen is equipped with high-end appliances, and the en-suite bathroom is a true oasis of relaxation. But it's not just the interior that makes this penthouse special. The urbanization boasts a communal pool, a children's pool, a restaurant, and paddle tennis and tennis courts for those looking to stay active. And, of course, access to the golf course is direct from the urbanization. Security is also a priority in this property, with a closed complex and underground parking to ensure the tranquility of the owners. Are you ready to live the luxury life you've always dreamed of? Don't miss this opportunity to acquire this stunning penthouse in Riviera del Sol! Penthouse, Riviera del Sol, Costa del Sol. 2 Bedrooms, 2 Bathrooms, Built 74 m², Terrace 10 m². Setting: Frontline Golf, Suburban, Close To Golf, Close To Shops, Close To Sea, Urbanisation. Orientation: South East. Condition: Good. Pool: Communal,