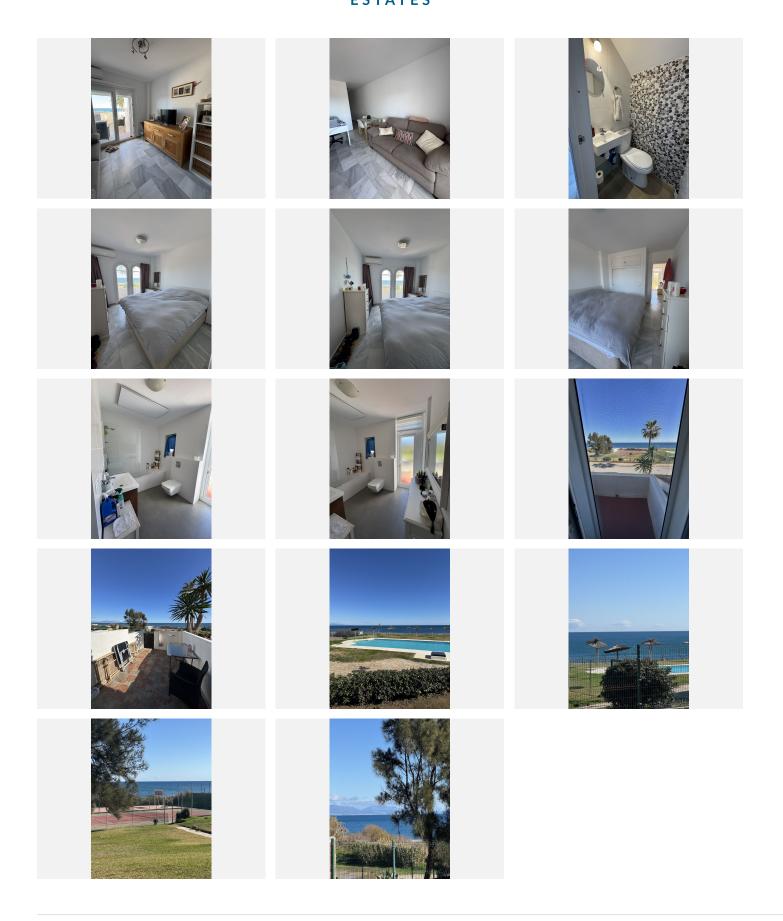

## R4950127

REF# R4950127 210.000 €

| BEDS | BATHS | BUILT |
|------|-------|-------|
| 1    | 1     | 95 m² |

Great Investment Opportunity! This property is being sold with a long-term rental tenant in place. Discover your new home in a privileged seaside setting! This charming townhouse, located in the Aldea Beach complex in Manilva, offers you comfort, spaciousness, and direct access to the beach. The property features 1 bedroom, one bathroom and a guest toilet on the ground floor level, , ensuring practicality for everyday living. It also boasts a kitchen, a living room, and a terrace.. The terrace is perfect for enjoying pleasant gatherings outdoors, with direct access to the community areas of the complex (big swimming pool and tenis courts) and the beach. The Aldea Beach complex provides a peaceful and well-maintained environment, with communal areas designed for the enjoyment of its residents. Additionally, the property includes a parking space. Don't miss this opportunity to live in a home that combines an excellent location, ample space, and a seaside lifestyle.