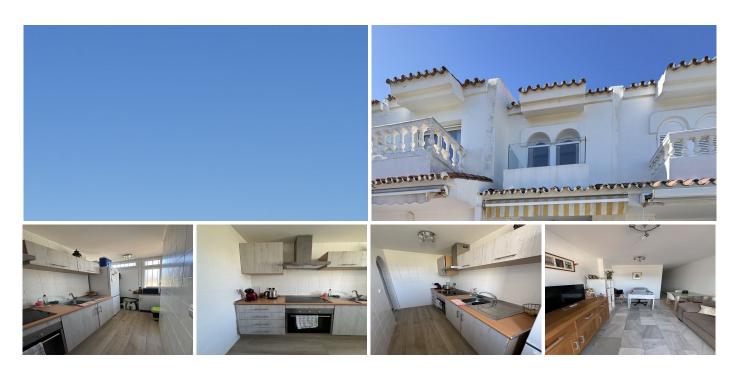

## R4950127

REF# R4950127 210.000 €

| BEDS | BATHS | BUILT |
|------|-------|-------|
| 1    | 1     | 95 m² |

Great Investment Opportunity! This property is being sold with a long-term rental tenant in place. Discover your new home in a privileged seaside setting! This charming townhouse, located in the Aldea Beach complex in Manilva, offers you comfort, spaciousness, and direct access to the beach. The property features 1 bedroom, one bathroom and a guest toilet on the ground floor level, , ensuring practicality for everyday living. It also boasts a kitchen, a living room, and a terrace.. The terrace is perfect for enjoying pleasant gatherings outdoors, with direct access to the community areas of the complex (big swimming pool and tenis courts) and the beach. The Aldea Beach complex provides a peaceful and well-maintained environment, with communal areas designed for the enjoyment of its residents. Additionally, the property includes a parking space. Don't miss this opportunity to live in a home that combines an excellent location, ample space, and a seaside lifestyle.