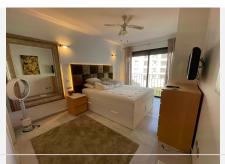

## The apartment features:

- ? Spacious Master Bedroom En-suite with a window overlooking the stunning communal gardens.
- ? Modern Kitchen A stylish, closed kitchen located at the rear, leading seamlessly to the living area.
- ? Bright Living Room & Covered Terrace Enjoy serene garden views from your private terrace.
- ? Built-in Wardrobes Both bedrooms offer ample storage space.
  - +34 951 123 083 | +44 (0)330 179 8687 | info@idiliqestates.com Local 28, Edificio D, Centro de Negocios Puerta de Banús, N-340, Km 175, 29660 Nueva Andlaucia