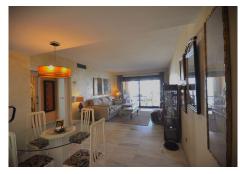

## The apartment features:

- ? Spacious Master Bedroom En-suite with a window overlooking the stunning communal gardens.
- ? Modern Kitchen A stylish, closed kitchen located at the rear, leading seamlessly to the living area.
- ? Bright Living Room & Covered Terrace Enjoy serene garden views from your private terrace.
- ? Built-in Wardrobes Both bedrooms offer ample storage space.
  - +34 951 123 083 | +44 (0)330 179 8687 | info@idiliqestates.com Local 28, Edificio D, Centro de Negocios Puerta de Banús, N-340, Km 175, 29660 Nueva Andlaucia