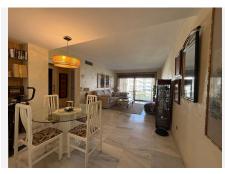

## The apartment features:

- ? Spacious Master Bedroom En-suite with a window overlooking the stunning communal gardens.
- ? Modern Kitchen A stylish, closed kitchen located at the rear, leading seamlessly to the living area.
- ? Bright Living Room & Covered Terrace Enjoy serene garden views from your private terrace.
- ? Built-in Wardrobes Both bedrooms offer ample storage space.
  - +34 951 123 083 | +44 (0)330 179 8687 | info@idiliqestates.com Local 28, Edificio D, Centro de Negocios Puerta de Banús, N-340, Km 175, 29660 Nueva Andlaucia