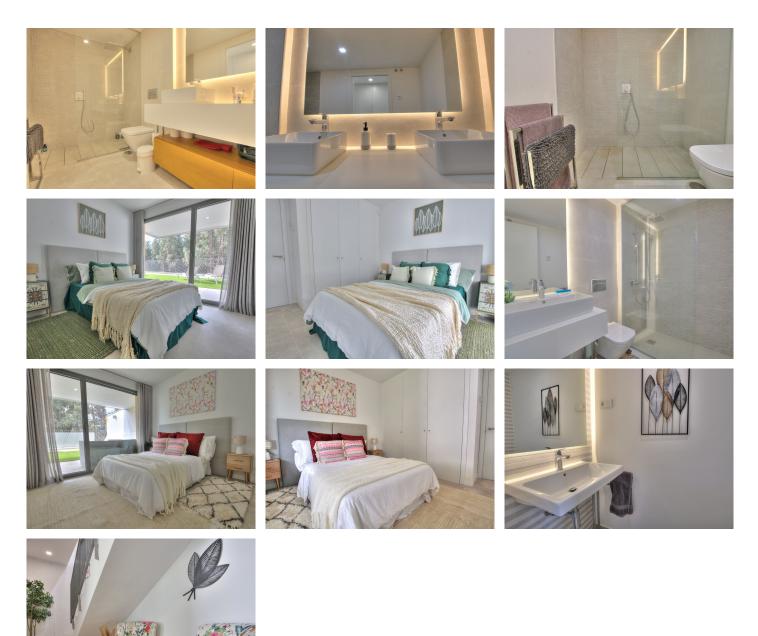

#### REF# R4949992 725.000 €

| BEDS | BATHS | BUILT  | PLOT   | TERRACE |
|------|-------|--------|--------|---------|
| 3    | 2     | 171 m² | 262 m² | 109 m²  |

This absolutely brand new and ultra modern semi detached villa is wonderfully situated at just a short walk to the beach, and enjoys super views to the pine forest and the sea. The renowned Eden development, in El Chaparral, offers great facilities including wonderful pool areas, plus a spa with full gym, sauna, steam room and a tennis court. This particular house was carefully chosen by the owner for its ideal position, orientation and views. It also in the only gated section of the community. It has fabulous outside space, including a garden area which has been covered with artificial grass (this area could easily be terraced or turf, at the buyer's convenience). The property offers 3 double bedrooms and 2 bathrooms on the lower floor, while the upper floor has a very large and bright open plan living area and kitchen. There is hot and cold aircon and under floor heating throughout, all powered by efficient air sourced heat pumps, for low energy consumption. The owner has also added a large storage unit off the garden area, made to measure curtains, and very tasteful furniture, which could be included in the sale. A true "key ready" home, built to the very latest standards, in a stunning location, not to be missed...