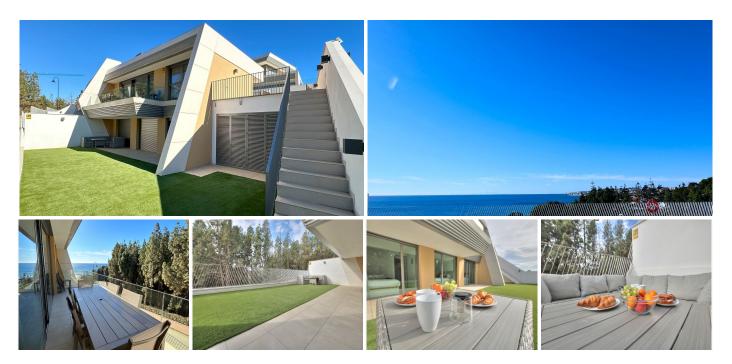

#### REF# R4949992 725.000 €

| BEDS | BATHS | BUILT  | PLOT   | TERRACE |
|------|-------|--------|--------|---------|
| 3    | 2     | 171 m² | 262 m² | 109 m²  |

This absolutely brand new and ultra modern semi detached villa is wonderfully situated at just a short walk to the beach, and enjoys super views to the pine forest and the sea. The renowned Eden development, in El Chaparral, offers great facilities including wonderful pool areas, plus a spa with full gym, sauna, steam room and a tennis court. This particular house was carefully chosen by the owner for its ideal position, orientation and views. It also in the only gated section of the community. It has fabulous outside space, including a garden area which has been covered with artificial grass (this area could easily be terraced or turf, at the buyer's convenience). The property offers 3 double bedrooms and 2 bathrooms on the lower floor, while the upper floor has a very large and bright open plan living area and kitchen. There is hot and cold aircon and under floor heating throughout, all powered by efficient air sourced heat pumps, for low energy consumption. The owner has also added a large storage unit off the garden area, made to measure curtains, and very tasteful furniture, which could be included in the sale. A true "key ready" home, built to the very latest standards, in a stunning location, not to be missed...