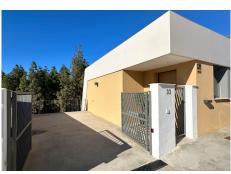

#### REF# R4949992 725.000 €

| BEDS | BATHS | BUILT  | PLOT   | TERRACE |
|------|-------|--------|--------|---------|
| 3    | 2     | 171 m² | 262 m² | 109 m²  |

This absolutely brand new and ultra modern semi detached villa is wonderfully situated at just a short walk to the beach, and enjoys super views to the pine forest and the sea. The renowned Eden development, in El Chaparral, offers great facilities including wonderful pool areas, plus a spa with full gym, sauna, steam room and a tennis court. This particular house was carefully chosen by the owner for its ideal position, orientation and views. It also in the only gated section of the community. It has fabulous outside space, including a garden area which has been covered with artificial grass (this area could easily be terraced or turf, at the buyer's convenience). The property offers 3 double bedrooms and 2 bathrooms on the lower floor, while the upper floor has a very large and bright open plan living area and kitchen. There is hot and cold aircon and under floor heating throughout, all powered by efficient air sourced heat pumps, for low energy consumption. The owner has also added a large storage unit off the garden area, made to measure curtains, and very tasteful furniture, which could be included in the sale. A true "key ready" home, built to the very latest standards, in a stunning location, not to be missed...