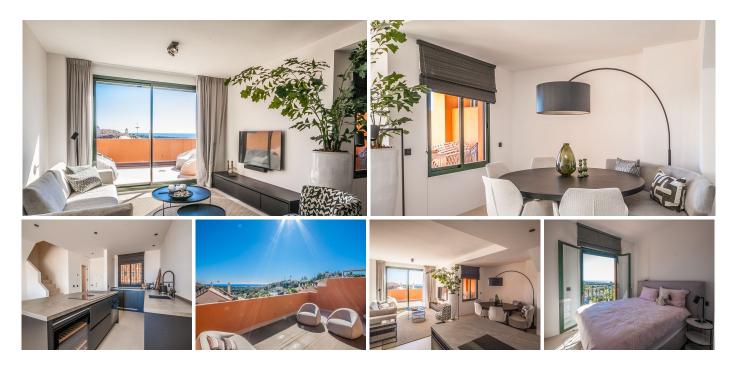

## Elviria

REF# R4949953 485.000 €

| BEDS | BATHS | BUILT  | TERRACE |
|------|-------|--------|---------|
| 3    | 2.5   | 110 m² | 37 m²   |

This exquisite penthouse duplex in Elviria offers a luxurious living experience with three spacious bedrooms and two and a half bathrooms, encompassing a total built area of 110 m<sup>2</sup> and an expansive terrace of 37 m<sup>2</sup>. Ideally situated close to golf courses, shops, the sea, and schools, this property boasts a south-facing orientation, ensuring ample natural light throughout the day. The excellent condition of the home is complemented by features such as air conditioning, double glazing, and fiber optic connectivity, while residents can enjoy communal amenities including a pool and garden. Additional highlights include a fully fitted kitchen, ensuite bathroom, fitted wardrobes, and secure underground parking within a gated complex equipped with electric blinds.