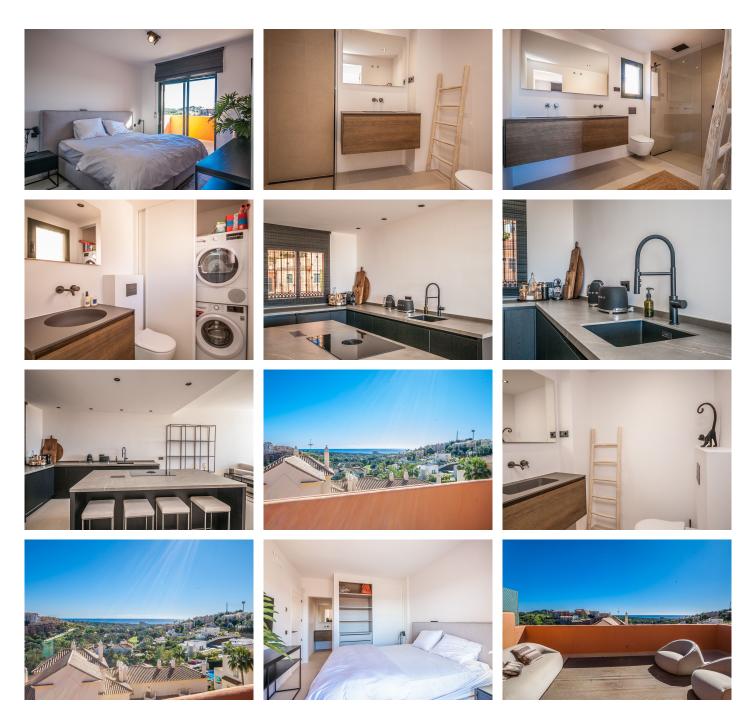

## Elviria

REF# R4949953 485.000 €

| BEDS | BATHS | BUILT  | TERRACE |
|------|-------|--------|---------|
| 3    | 2.5   | 110 m² | 37 m²   |

This exquisite penthouse duplex in Elviria offers a luxurious living experience with three spacious bedrooms and two and a half bathrooms, encompassing a total built area of 110 m<sup>2</sup> and an expansive terrace of 37 m<sup>2</sup>. Ideally situated close to golf courses, shops, the sea, and schools, this property boasts a south-facing orientation, ensuring ample natural light throughout the day. The excellent condition of the home is complemented by features such as air conditioning, double glazing, and fiber optic connectivity, while residents can enjoy communal amenities including a pool and garden. Additional highlights include a fully fitted kitchen, ensuite bathroom, fitted wardrobes, and secure underground parking within a gated complex equipped with electric blinds.