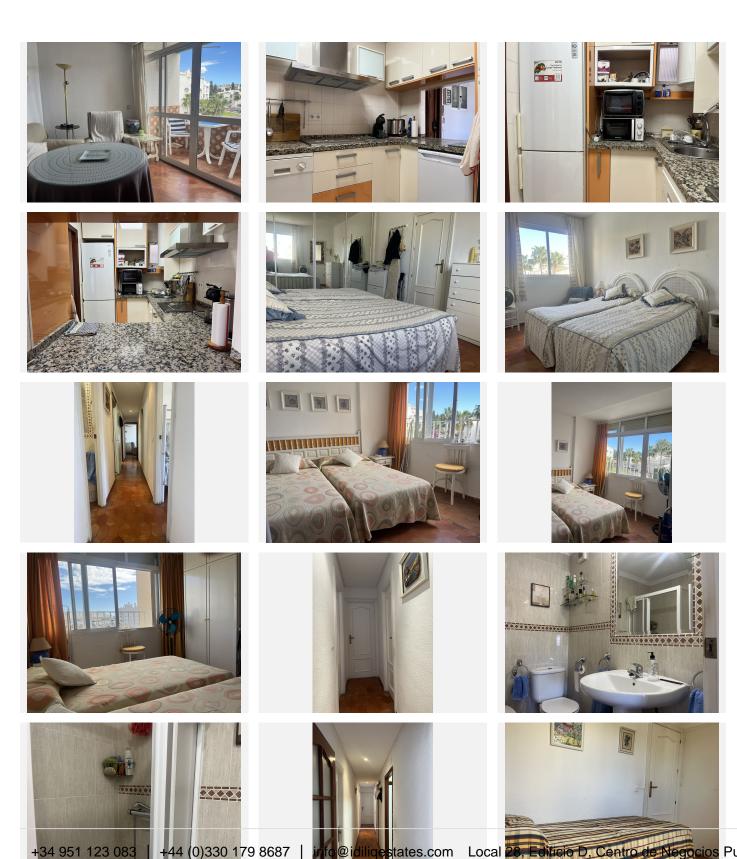

## MIDDLE FLOOR APARTMENT 3 BEDROOMS 2 BATHROOMS IN FUENGIROLA

Fuengirola

REF# R4949911 275,000 €

| BEDS | BATHS | BUILT | TERRACE |
|------|-------|-------|---------|
| 3    | 2     | 94 m² | 8 m²    |

WALKING DISTANCE TO THE BEACH – BRIGHT 3-BEDROOM APARTMENT NEAR TORREBLANCA BEACH, FUENGIROLA Discover this charming 3-bedroom, 2-bathroom apartment, ideally located just a 5-minute walk from the beautiful Torreblanca Beach in Fuengirola. Situated in a well-maintained community with lush gardens and a swimming pool, this property offers the perfect blend of comfort and convenience. The apartment boasts a spacious living area, a renovated kitchen, a modernized main bathroom, and a lovely terrace where you can enjoy the Mediterranean breeze. Additional features include a communal parking area and a private storage room. With the train station just a 3-minute walk away, connecting you effortlessly to Malaga and the Costa del Sol, this is an excellent investment opportunity for both holidaymakers and permanent residents. Don't miss out—schedule a viewing today! Middle Floor Apartment, Fuengirola, Costa del Sol. 3 Bedrooms, 2 Bathrooms, Built 94 m², Terrace 8 m². Setting: Town, Beachside, Close To Port, Close To Shops, Close To Sea, Close To Schools, Close To Marina, Urbanisation. Orientation: East. Condition: Good. Pool: Communal. Views: Panoramic, Garden, Pool. Features: Covered Terrace, Lift, Fitted Wardrobes, Near Transport, Private Terrace, Storage Room, Utility Room. Furniture: Fully Furnished. Kitchen: Fully Fitted. Garden: Communal. Security: Gated Complex. +34 951 123 083 | +44 (0)330 179 8687 | info@idiliqestates.com Local 28, Edificio D, Centro de Negocios Puerta