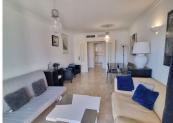

R4949884

Puerto Banús

REF# R4949884 570.000 €

| BEDS | BATHS | BUILT  | TERRACE |
|------|-------|--------|---------|
| 2    | 2     | 104 m² | 18 m²   |

Located in the heart of Puerto Banús, this bright two-bedroom, two-bathroom apartment boasts a privileged location with breathtaking views of La Concha and partial sea views. Its east-facing orientation ensures plenty of natural light throughout the day, creating a spacious and inviting atmosphere in every room. The property features a functional layout, including a separate kitchen and laundry area, as well as air conditioning. Currently in its original condition, it offers a great opportunity to customize and adapt the space to suit the new owner's personal style and needs. Located within a private gated community, residents enjoy access to several communal swimming pools, a tennis court, 24-hour security, and underground parking. This apartment is a perfect choice as a second home in Marbella or for investors seeking a highly profitable vacation rental property. Surrounded by exclusive boutiques, fine dining restaurants, and just minutes from the beach, it offers an unbeatable opportunity to experience the Puerto Banús lifestyle.