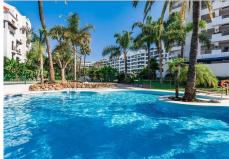

R4949884

Puerto Banús

REF# R4949884 570.000 €

| BEDS | BATHS | BUILT  | TERRACE |
|------|-------|--------|---------|
| 2    | 2     | 104 m² | 18 m²   |

Located in the heart of Puerto Banús, this bright two-bedroom, two-bathroom apartment boasts a privileged location with breathtaking views of La Concha and partial sea views. Its east-facing orientation ensures plenty of natural light throughout the day, creating a spacious and inviting atmosphere in every room. The property features a functional layout, including a separate kitchen and laundry area, as well as air conditioning. Currently in its original condition, it offers a great opportunity to customize and adapt the space to suit the new owner's personal style and needs. Located within a private gated community, residents enjoy access to several communal swimming pools, a tennis court, 24-hour security, and underground parking. This apartment is a perfect choice as a second home in Marbella or for investors seeking a highly profitable vacation rental property. Surrounded by exclusive boutiques, fine dining restaurants, and just minutes from the beach, it offers an unbeatable opportunity to experience the Puerto Banús lifestyle.