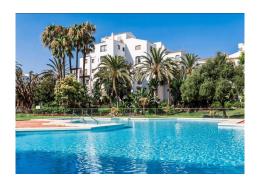

R4949884

Puerto Banús

REF# R4949884 570.000 €

| BEDS | BATHS | BUILT  | TERRACE |
|------|-------|--------|---------|
| 2    | 2     | 104 m² | 18 m²   |

Located in the heart of Puerto Banús, this bright two-bedroom, two-bathroom apartment boasts a privileged location with breathtaking views of La Concha and partial sea views. Its east-facing orientation ensures plenty of natural light throughout the day, creating a spacious and inviting atmosphere in every room. The property features a functional layout, including a separate kitchen and laundry area, as well as air conditioning. Currently in its original condition, it offers a great opportunity to customize and adapt the space to suit the new owner's personal style and needs. Located within a private gated community, residents enjoy access to several communal swimming pools, a tennis court, 24-hour security, and underground parking. This apartment is a perfect choice as a second home in Marbella or for investors seeking a highly profitable vacation rental property. Surrounded by exclusive boutiques, fine dining restaurants, and just minutes from the beach, it offers an unbeatable opportunity to experience the Puerto Banús lifestyle.