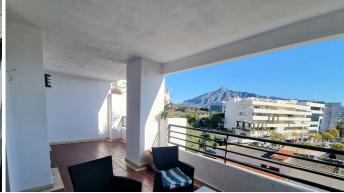

R4949884

Puerto Banús

REF# R4949884 570.000 €

| BEDS | BATHS | BUILT  | TERRACE |
|------|-------|--------|---------|
| 2    | 2     | 104 m² | 18 m²   |

Located in the heart of Puerto Banús, this bright two-bedroom, two-bathroom apartment boasts a privileged location with breathtaking views of La Concha and partial sea views. Its east-facing orientation ensures plenty of natural light throughout the day, creating a spacious and inviting atmosphere in every room. The property features a functional layout, including a separate kitchen and laundry area, as well as air conditioning. Currently in its original condition, it offers a great opportunity to customize and adapt the space to suit the new owner's personal style and needs. Located within a private gated community, residents enjoy access to several communal swimming pools, a tennis court, 24-hour security, and underground parking. This apartment is a perfect choice as a second home in Marbella or for investors seeking a highly profitable vacation rental property. Surrounded by exclusive boutiques, fine dining restaurants, and just minutes from the beach, it offers an unbeatable opportunity to experience the Puerto Banús lifestyle.