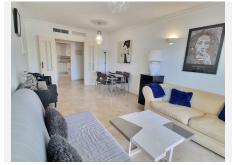

R4949884

Puerto Banús

REF# R4949884 570.000 €

| BEDS | BATHS | BUILT  | TERRACE |
|------|-------|--------|---------|
| 2    | 2     | 104 m² | 18 m²   |

Located in the heart of Puerto Banús, this bright two-bedroom, two-bathroom apartment boasts a privileged location with breathtaking views of La Concha and partial sea views. Its east-facing orientation ensures plenty of natural light throughout the day, creating a spacious and inviting atmosphere in every room. The property features a functional layout, including a separate kitchen and laundry area, as well as air conditioning. Currently in its original condition, it offers a great opportunity to customize and adapt the space to suit the new owner's personal style and needs. Located within a private gated community, residents enjoy access to several communal swimming pools, a tennis court, 24-hour security, and underground parking. This apartment is a perfect choice as a second home in Marbella or for investors seeking a highly profitable vacation rental property. Surrounded by exclusive boutiques, fine dining restaurants, and just minutes from the beach, it offers an unbeatable opportunity to experience the Puerto Banús lifestyle.