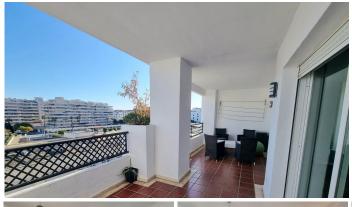

R4949884

Puerto Banús

REF# R4949884 570.000 €

| BEDS | BATHS | BUILT  | TERRACE |
|------|-------|--------|---------|
| 2    | 2     | 104 m² | 18 m²   |

Located in the heart of Puerto Banús, this bright two-bedroom, two-bathroom apartment boasts a privileged location with breathtaking views of La Concha and partial sea views. Its east-facing orientation ensures plenty of natural light throughout the day, creating a spacious and inviting atmosphere in every room. The property features a functional layout, including a separate kitchen and laundry area, as well as air conditioning. Currently in its original condition, it offers a great opportunity to customize and adapt the space to suit the new owner's personal style and needs. Located within a private gated community, residents enjoy access to several communal swimming pools, a tennis court, 24-hour security, and underground parking. This apartment is a perfect choice as a second home in Marbella or for investors seeking a highly profitable vacation rental property. Surrounded by exclusive boutiques, fine dining restaurants, and just minutes from the beach, it offers an unbeatable opportunity to experience the Puerto Banús lifestyle.