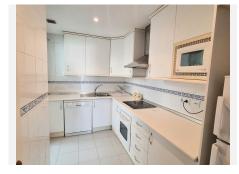

R4949884

Puerto Banús

REF# R4949884 570.000 €

| BEDS | BATHS | BUILT  | TERRACE |
|------|-------|--------|---------|
| 2    | 2     | 104 m² | 18 m²   |

Located in the heart of Puerto Banús, this bright two-bedroom, two-bathroom apartment boasts a privileged location with breathtaking views of La Concha and partial sea views. Its east-facing orientation ensures plenty of natural light throughout the day, creating a spacious and inviting atmosphere in every room. The property features a functional layout, including a separate kitchen and laundry area, as well as air conditioning. Currently in its original condition, it offers a great opportunity to customize and adapt the space to suit the new owner's personal style and needs. Located within a private gated community, residents enjoy access to several communal swimming pools, a tennis court, 24-hour security, and underground parking. This apartment is a perfect choice as a second home in Marbella or for investors seeking a highly profitable vacation rental property. Surrounded by exclusive boutiques, fine dining restaurants, and just minutes from the beach, it offers an unbeatable opportunity to experience the Puerto Banús lifestyle.