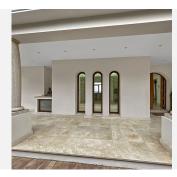

## R4949848

Manilva

REF# R4949848 1.500.000 €

| BEDS | BATHS | BUILT  | TERRACE |
|------|-------|--------|---------|
| 5    | 6     | 734 m² | 80 m²   |

This fantastic villa nestled in the hills of La Paloma, Manilva, is just five minutes from the exclusive Sotogrande marina. This prime location offers the perfect balance of tranquility and convenience, with world-class golf courses, pristine beaches, and an array of restaurants all within easy reach. While this exceptional property offers incredible potential, it also presents a wonderful opportunity to personalize and create your dream home. From the moment you enter through the solid wooden doors, you'll be captivated by the breathtaking Mediterranean views. Bright, open spaces and a fully fitted open-plan kitchen create an ideal environment for entertaining. This culinary haven seamlessly flows to a terrace with a barbecue area, perfect for al fresco dining year-round and an outdoor jacuzzi. A second dining area connects to the sundrenched living room, offering panoramic views from every angle. The top floor features a luxurious bedroom with an ensuite bathroom and an extra guest bathroom as well. On the lower level, four additional bedrooms await, three with direct access to the magnificent saltwater pool and outdoor shower and a huge second terrace with great potential and space to entertain or create an oasis for relaxation to maximize enjoyment of the spectacular sunsets. Imagine creating your dream spa, gym, or cinema in the expansive raw basement – the possibilities are endless. A large laundry room and an indoor garage with ample storage are also located on this level, along with a separate gym and a sixth bathroom. A wine cellar adds a