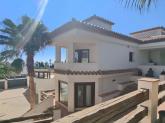

## R4949848

Manilva

REF# R4949848 1.500.000 €

| BEDS | BATHS | BUILT  | TERRACE |
|------|-------|--------|---------|
| 5    | 6     | 734 m² | 80 m²   |

This fantastic villa nestled in the hills of La Paloma, Manilva, is just five minutes from the exclusive Sotogrande marina. This prime location offers the perfect balance of tranquility and convenience, with world-class golf courses, pristine beaches, and an array of restaurants all within easy reach. While this exceptional property offers incredible potential, it also presents a wonderful opportunity to personalize and create your dream home. From the moment you enter through the solid wooden doors, you'll be captivated by the breathtaking Mediterranean views. Bright, open spaces and a fully fitted open-plan kitchen create an ideal environment for entertaining. This culinary haven seamlessly flows to a terrace with a barbecue area, perfect for al fresco dining year-round and an outdoor jacuzzi. A second dining area connects to the sundrenched living room, offering panoramic views from every angle. The top floor features a luxurious bedroom with an ensuite bathroom and an extra guest bathroom as well. On the lower level, four additional bedrooms await, three with direct access to the magnificent saltwater pool and outdoor shower and a huge second terrace with great potential and space to entertain or create an oasis for relaxation to maximize enjoyment of the spectacular sunsets. Imagine creating your dream spa, gym, or cinema in the expansive raw basement – the possibilities are endless. A large laundry room and an indoor garage with ample storage are also located on this level, along with a separate gym and a sixth bathroom. A wine cellar adds a