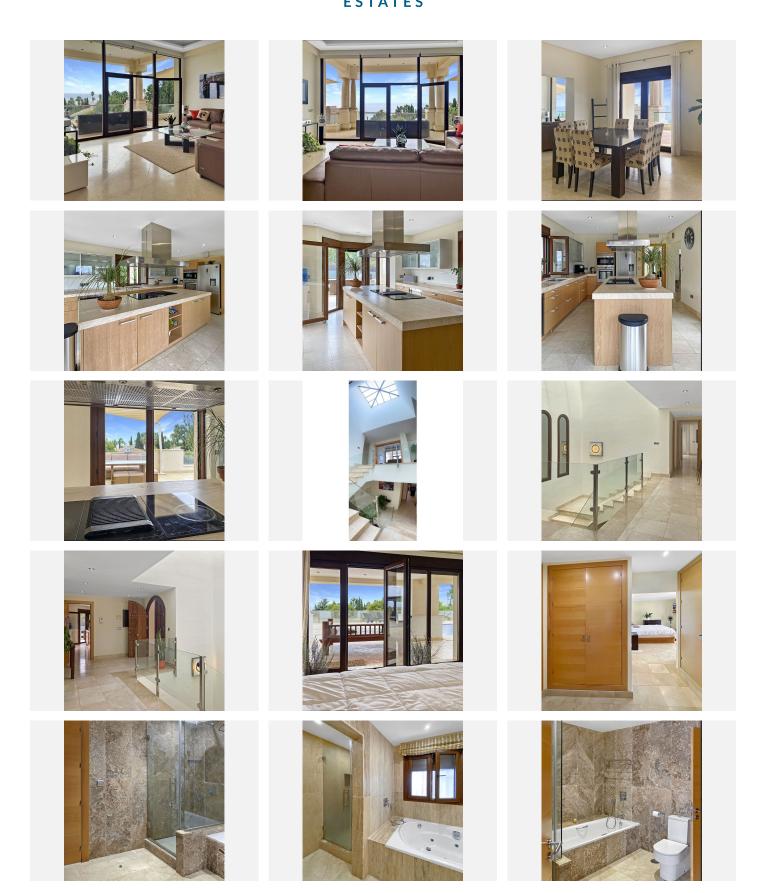

## R4949848

Manilva

REF# R4949848 1.500.000 €

| BEDS | BATHS | BUILT  | TERRACE |
|------|-------|--------|---------|
| 5    | 6     | 734 m² | 80 m²   |

This fantastic villa nestled in the hills of La Paloma, Manilva, is just five minutes from the exclusive Sotogrande marina. This prime location offers the perfect balance of tranquility and convenience, with world-class golf courses, pristine beaches, and an array of restaurants all within easy reach. While this exceptional property offers incredible potential, it also presents a wonderful opportunity to personalize and create your dream home. From the moment you enter through the solid wooden doors, you'll be captivated by the breathtaking Mediterranean views. Bright, open spaces and a fully fitted open-plan kitchen create an ideal environment for entertaining. This culinary haven seamlessly flows to a terrace with a barbecue area, perfect for al fresco dining year-round and an outdoor jacuzzi. A second dining area connects to the sundrenched living room, offering panoramic views from every angle. The top floor features a luxurious bedroom with an ensuite bathroom and an extra guest bathroom as well. On the lower level, four additional bedrooms await, three with direct access to the magnificent saltwater pool and outdoor shower and a huge second terrace with great potential and space to entertain or create an oasis for relaxation to maximize enjoyment of the spectacular sunsets. Imagine creating your dream spa, gym, or cinema in the expansive raw basement – the possibilities are endless. A large laundry room and an indoor garage with ample storage are also located on this level, along with a separate gym and a sixth bathroom. A wine cellar adds a

final touch of luxury. This exceptional property boasts the finest quality features and offers the perfect balance of modern elegance, warmth, and exclusivity. Sotogrande's amenities are just moments away, and Estepona's vibrant atmosphere is a short drive down the coast. Contact us today to book a visit!