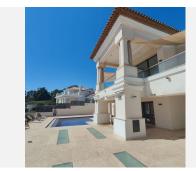

## R4949848

Manilva

REF# R4949848 1.500.000 €

| BEDS | BATHS | BUILT  | TERRACE |
|------|-------|--------|---------|
| 5    | 6     | 734 m² | 80 m²   |

This fantastic villa nestled in the hills of La Paloma, Manilva, is just five minutes from the exclusive Sotogrande marina. This prime location offers the perfect balance of tranquility and convenience, with world-class golf courses, pristine beaches, and an array of restaurants all within easy reach. While this exceptional property offers incredible potential, it also presents a wonderful opportunity to personalize and create your dream home. From the moment you enter through the solid wooden doors, you'll be captivated by the breathtaking Mediterranean views. Bright, open spaces and a fully fitted open-plan kitchen create an ideal environment for entertaining. This culinary haven seamlessly flows to a terrace with a barbecue area, perfect for al fresco dining year-round and an outdoor jacuzzi. A second dining area connects to the sundrenched living room, offering panoramic views from every angle. The top floor features a luxurious bedroom with an ensuite bathroom and an extra guest bathroom as well. On the lower level, four additional bedrooms await, three with direct access to the magnificent saltwater pool and outdoor shower and a huge second terrace with great potential and space to entertain or create an oasis for relaxation to maximize enjoyment of the spectacular sunsets. Imagine creating your dream spa, gym, or cinema in the expansive raw basement – the possibilities are endless. A large laundry room and an indoor garage with ample storage are also located on this level, along with a separate gym and a sixth bathroom. A wine cellar adds a