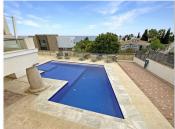

## R4949848

Manilva

REF# R4949848 1.500.000 €

| BEDS | BATHS | BUILT  | TERRACE |
|------|-------|--------|---------|
| 5    | 6     | 734 m² | 80 m²   |

This fantastic villa nestled in the hills of La Paloma, Manilva, is just five minutes from the exclusive Sotogrande marina. This prime location offers the perfect balance of tranquility and convenience, with world-class golf courses, pristine beaches, and an array of restaurants all within easy reach. While this exceptional property offers incredible potential, it also presents a wonderful opportunity to personalize and create your dream home. From the moment you enter through the solid wooden doors, you'll be captivated by the breathtaking Mediterranean views. Bright, open spaces and a fully fitted open-plan kitchen create an ideal environment for entertaining. This culinary haven seamlessly flows to a terrace with a barbecue area, perfect for al fresco dining year-round and an outdoor jacuzzi. A second dining area connects to the sundrenched living room, offering panoramic views from every angle. The top floor features a luxurious bedroom with an ensuite bathroom and an extra guest bathroom as well. On the lower level, four additional bedrooms await, three with direct access to the magnificent saltwater pool and outdoor shower and a huge second terrace with great potential and space to entertain or create an oasis for relaxation to maximize enjoyment of the spectacular sunsets. Imagine creating your dream spa, gym, or cinema in the expansive raw basement – the possibilities are endless. A large laundry room and an indoor garage with ample storage are also located on this level, along with a separate gym and a sixth bathroom. A wine cellar adds a