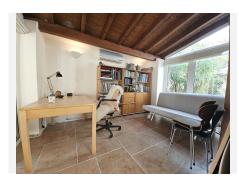

## El Presidente

REF# R4949614 1.200.000 €

| BEDS | BATHS | BUILT  | PLOT   | TERRACE |
|------|-------|--------|--------|---------|
| 2    | 2     | 190 m² | 509 m² | 50 m²   |

Charming Bungalow in El Presidente – Spacious & Versatile Located in the sought-after community of El Presidente, this charming bungalow offers a blend of comfort, space, and versatility. The home features two well-sized bedrooms and two bathrooms, both equipped with showers and a third room / office. The property boasts expansive living areas, including two large living spaces—one of which can be easily converted into an additional bedroom or office. A generous dining area complements the open layout, while wide arched doorways add character and enhance the airy ambiance. Outdoor spaces include a beautiful front patio and a large garden, providing ample room for outdoor relaxation. There is even the potential to add a lap pool, though residents can also enjoy the numerous communal pools within the urbanization. Additional features include a spacious one-car garage with extra storage capacity, as well as a separate outbuilding that can serve as an office, storage area, or be reconfigured into a single open space. This property is an excellent opportunity for those seeking a flexible and inviting home in a well-established community.