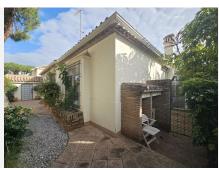

## El Presidente

REF# R4949614 1.200.000 €

| BEDS | BATHS | BUILT  | PLOT   | TERRACE |
|------|-------|--------|--------|---------|
| 2    | 2     | 190 m² | 509 m² | 50 m²   |

Charming Bungalow in El Presidente – Spacious & Versatile Located in the sought-after community of El Presidente, this charming bungalow offers a blend of comfort, space, and versatility. The home features two well-sized bedrooms and two bathrooms, both equipped with showers and a third room / office. The property boasts expansive living areas, including two large living spaces—one of which can be easily converted into an additional bedroom or office. A generous dining area complements the open layout, while wide arched doorways add character and enhance the airy ambiance. Outdoor spaces include a beautiful front patio and a large garden, providing ample room for outdoor relaxation. There is even the potential to add a lap pool, though residents can also enjoy the numerous communal pools within the urbanization. Additional features include a spacious one-car garage with extra storage capacity, as well as a separate outbuilding that can serve as an office, storage area, or be reconfigured into a single open space. This property is an excellent opportunity for those seeking a flexible and inviting home in a well-established community.