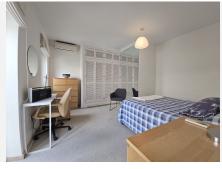

## El Presidente

REF# R4949614 1.200.000 €

| BEDS | BATHS | BUILT  | PLOT   | TERRACE |
|------|-------|--------|--------|---------|
| 2    | 2     | 190 m² | 509 m² | 50 m²   |

Charming Bungalow in El Presidente – Spacious & Versatile Located in the sought-after community of El Presidente, this charming bungalow offers a blend of comfort, space, and versatility. The home features two well-sized bedrooms and two bathrooms, both equipped with showers and a third room / office. The property boasts expansive living areas, including two large living spaces—one of which can be easily converted into an additional bedroom or office. A generous dining area complements the open layout, while wide arched doorways add character and enhance the airy ambiance. Outdoor spaces include a beautiful front patio and a large garden, providing ample room for outdoor relaxation. There is even the potential to add a lap pool, though residents can also enjoy the numerous communal pools within the urbanization. Additional features include a spacious one-car garage with extra storage capacity, as well as a separate outbuilding that can serve as an office, storage area, or be reconfigured into a single open space. This property is an excellent opportunity for those seeking a flexible and inviting home in a well-established community.