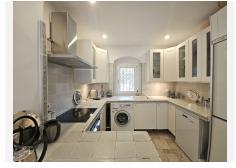

## El Presidente

REF# R4949614 1.200.000 €

| BEDS | BATHS | BUILT  | PLOT   | TERRACE |
|------|-------|--------|--------|---------|
| 2    | 2     | 190 m² | 509 m² | 50 m²   |

Charming Bungalow in El Presidente – Spacious & Versatile Located in the sought-after community of El Presidente, this charming bungalow offers a blend of comfort, space, and versatility. The home features two well-sized bedrooms and two bathrooms, both equipped with showers and a third room / office. The property boasts expansive living areas, including two large living spaces—one of which can be easily converted into an additional bedroom or office. A generous dining area complements the open layout, while wide arched doorways add character and enhance the airy ambiance. Outdoor spaces include a beautiful front patio and a large garden, providing ample room for outdoor relaxation. There is even the potential to add a lap pool, though residents can also enjoy the numerous communal pools within the urbanization. Additional features include a spacious one-car garage with extra storage capacity, as well as a separate outbuilding that can serve as an office, storage area, or be reconfigured into a single open space. This property is an excellent opportunity for those seeking a flexible and inviting home in a well-established community.