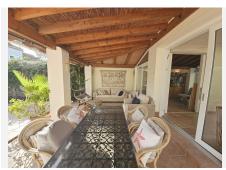

## El Presidente

REF# R4949614 1.200.000 €

| BEDS | BATHS | BUILT  | PLOT   | TERRACE |
|------|-------|--------|--------|---------|
| 2    | 2     | 190 m² | 509 m² | 50 m²   |

Charming Bungalow in El Presidente – Spacious & Versatile Located in the sought-after community of El Presidente, this charming bungalow offers a blend of comfort, space, and versatility. The home features two well-sized bedrooms and two bathrooms, both equipped with showers and a third room / office. The property boasts expansive living areas, including two large living spaces—one of which can be easily converted into an additional bedroom or office. A generous dining area complements the open layout, while wide arched doorways add character and enhance the airy ambiance. Outdoor spaces include a beautiful front patio and a large garden, providing ample room for outdoor relaxation. There is even the potential to add a lap pool, though residents can also enjoy the numerous communal pools within the urbanization. Additional features include a spacious one-car garage with extra storage capacity, as well as a separate outbuilding that can serve as an office, storage area, or be reconfigured into a single open space. This property is an excellent opportunity for those seeking a flexible and inviting home in a well-established community.