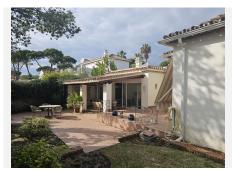

## El Presidente

REF# R4949614 1.200.000 €

| BEDS | BATHS | BUILT  | PLOT   | TERRACE |
|------|-------|--------|--------|---------|
| 2    | 2     | 190 m² | 509 m² | 50 m²   |

Charming Bungalow in El Presidente – Spacious & Versatile Located in the sought-after community of El Presidente, this charming bungalow offers a blend of comfort, space, and versatility. The home features two well-sized bedrooms and two bathrooms, both equipped with showers and a third room / office. The property boasts expansive living areas, including two large living spaces—one of which can be easily converted into an additional bedroom or office. A generous dining area complements the open layout, while wide arched doorways add character and enhance the airy ambiance. Outdoor spaces include a beautiful front patio and a large garden, providing ample room for outdoor relaxation. There is even the potential to add a lap pool, though residents can also enjoy the numerous communal pools within the urbanization. Additional features include a spacious one-car garage with extra storage capacity, as well as a separate outbuilding that can serve as an office, storage area, or be reconfigured into a single open space. This property is an excellent opportunity for those seeking a flexible and inviting home in a well-established community.