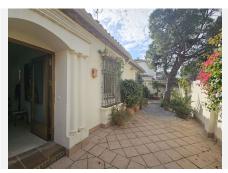

## El Presidente

REF# R4949614 1.200.000 €

| BEDS | BATHS | BUILT  | PLOT   | TERRACE |
|------|-------|--------|--------|---------|
| 2    | 2     | 190 m² | 509 m² | 50 m²   |

Charming Bungalow in El Presidente – Spacious & Versatile Located in the sought-after community of El Presidente, this charming bungalow offers a blend of comfort, space, and versatility. The home features two well-sized bedrooms and two bathrooms, both equipped with showers and a third room / office. The property boasts expansive living areas, including two large living spaces—one of which can be easily converted into an additional bedroom or office. A generous dining area complements the open layout, while wide arched doorways add character and enhance the airy ambiance. Outdoor spaces include a beautiful front patio and a large garden, providing ample room for outdoor relaxation. There is even the potential to add a lap pool, though residents can also enjoy the numerous communal pools within the urbanization. Additional features include a spacious one-car garage with extra storage capacity, as well as a separate outbuilding that can serve as an office, storage area, or be reconfigured into a single open space. This property is an excellent opportunity for those seeking a flexible and inviting home in a well-established community.