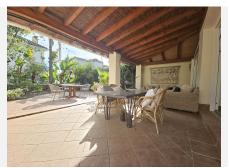

## El Presidente

REF# R4949614 1.200.000 €

| BEDS | BATHS | BUILT  | PLOT   | TERRACE |
|------|-------|--------|--------|---------|
| 2    | 2     | 190 m² | 509 m² | 50 m²   |

Charming Bungalow in El Presidente – Spacious & Versatile Located in the sought-after community of El Presidente, this charming bungalow offers a blend of comfort, space, and versatility. The home features two well-sized bedrooms and two bathrooms, both equipped with showers and a third room / office. The property boasts expansive living areas, including two large living spaces—one of which can be easily converted into an additional bedroom or office. A generous dining area complements the open layout, while wide arched doorways add character and enhance the airy ambiance. Outdoor spaces include a beautiful front patio and a large garden, providing ample room for outdoor relaxation. There is even the potential to add a lap pool, though residents can also enjoy the numerous communal pools within the urbanization. Additional features include a spacious one-car garage with extra storage capacity, as well as a separate outbuilding that can serve as an office, storage area, or be reconfigured into a single open space. This property is an excellent opportunity for those seeking a flexible and inviting home in a well-established community.