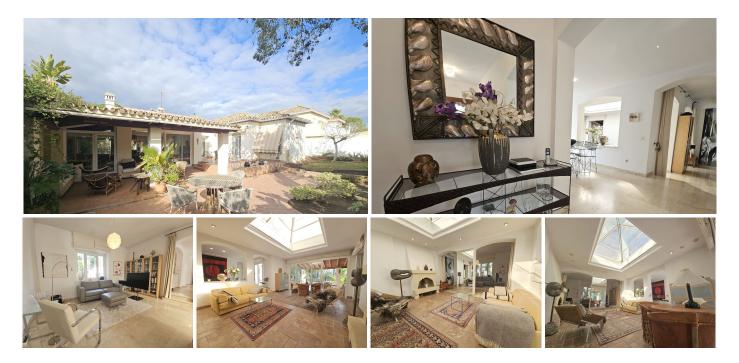

## El Presidente

REF# R4949614 1.200.000 €

| BEDS | BATHS | BUILT  | PLOT   | TERRACE |
|------|-------|--------|--------|---------|
| 2    | 2     | 190 m² | 509 m² | 50 m²   |

Charming Bungalow in El Presidente – Spacious & Versatile Located in the sought-after community of El Presidente, this charming bungalow offers a blend of comfort, space, and versatility. The home features two well-sized bedrooms and two bathrooms, both equipped with showers and a third room / office. The property boasts expansive living areas, including two large living spaces—one of which can be easily converted into an additional bedroom or office. A generous dining area complements the open layout, while wide arched doorways add character and enhance the airy ambiance. Outdoor spaces include a beautiful front patio and a large garden, providing ample room for outdoor relaxation. There is even the potential to add a lap pool, though residents can also enjoy the numerous communal pools within the urbanization. Additional features include a spacious one-car garage with extra storage capacity, as well as a separate outbuilding that can serve as an office, storage area, or be reconfigured into a single open space. This property is an excellent opportunity for those seeking a flexible and inviting home in a well-established community.