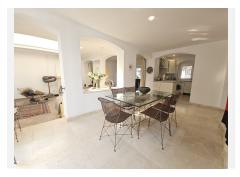

## El Presidente

REF# R4949614 1.200.000 €

| BEDS | BATHS | BUILT  | PLOT   | TERRACE |
|------|-------|--------|--------|---------|
| 2    | 2     | 190 m² | 509 m² | 50 m²   |

Charming Bungalow in El Presidente – Spacious & Versatile Located in the sought-after community of El Presidente, this charming bungalow offers a blend of comfort, space, and versatility. The home features two well-sized bedrooms and two bathrooms, both equipped with showers and a third room / office. The property boasts expansive living areas, including two large living spaces—one of which can be easily converted into an additional bedroom or office. A generous dining area complements the open layout, while wide arched doorways add character and enhance the airy ambiance. Outdoor spaces include a beautiful front patio and a large garden, providing ample room for outdoor relaxation. There is even the potential to add a lap pool, though residents can also enjoy the numerous communal pools within the urbanization. Additional features include a spacious one-car garage with extra storage capacity, as well as a separate outbuilding that can serve as an office, storage area, or be reconfigured into a single open space. This property is an excellent opportunity for those seeking a flexible and inviting home in a well-established community.