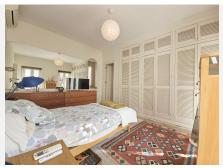

## El Presidente

REF# R4949614 1.200.000 €

| BEDS | BATHS | BUILT  | PLOT   | TERRACE |
|------|-------|--------|--------|---------|
| 2    | 2     | 190 m² | 509 m² | 50 m²   |

Charming Bungalow in El Presidente – Spacious & Versatile Located in the sought-after community of El Presidente, this charming bungalow offers a blend of comfort, space, and versatility. The home features two well-sized bedrooms and two bathrooms, both equipped with showers and a third room / office. The property boasts expansive living areas, including two large living spaces—one of which can be easily converted into an additional bedroom or office. A generous dining area complements the open layout, while wide arched doorways add character and enhance the airy ambiance. Outdoor spaces include a beautiful front patio and a large garden, providing ample room for outdoor relaxation. There is even the potential to add a lap pool, though residents can also enjoy the numerous communal pools within the urbanization. Additional features include a spacious one-car garage with extra storage capacity, as well as a separate outbuilding that can serve as an office, storage area, or be reconfigured into a single open space. This property is an excellent opportunity for those seeking a flexible and inviting home in a well-established community.