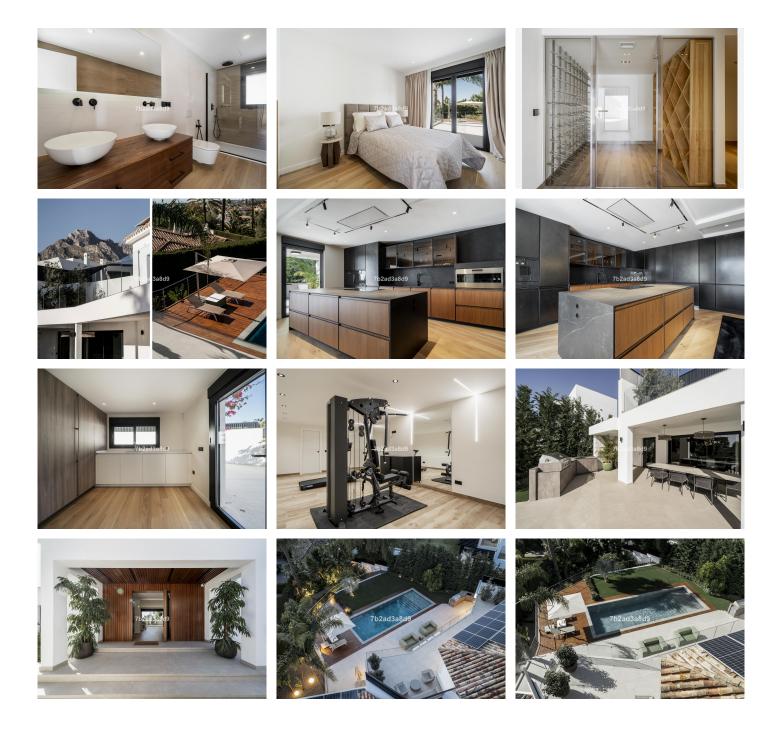

## R4949248 The Golden Mile REF# R4949248 5.950.000 €

| BEDS | BATHS | BUILT  | PLOT    | TERRACE |
|------|-------|--------|---------|---------|
| 5    | 6     | 491 m² | 1139 m² | 85 m²   |

This spacious 5 bedrooms villa with amazing sea views is located in Nagüeles, strategically positioned on the hillside leading to Sierra Blanca. Top-tier schools, exceptional restaurants, the Golden Mile, and the beach are just minutes away, with Gibraltar visible from the windows thanks to the villa's southward orientation. This also ensures sunlight all day long, alongside stunning sea views. The layout is perfect for entertaining without losing privacy. A grand entrance door opens into a spacious hallway, which serves as a central point to the different areas of the home. To the right, a large guest toilet; straight ahead, the vast living room, warmed by an ethanol fireplace, well-distributed with a sitting area, a delicately separated dining area, and an open-plan kitchen with a central island and Gaggenau appliances. The entire space is framed by floor-to-ceiling windows that open to a generous terrace, featuring an outdoor kitchen, barbecue, lounge area, and stairs leading to the pool, surrounded by a solarium and a meticulously landscaped garden. Avocados, lemon trees, and mangoes thrive here, all with a sea view. A laundry room beside the kitchen adds convenience. Back in the hallway, to the left, a door leads to a bright corridor that leads to three bedrooms (one en suite with a shower, bathtub, and walk-in closet) and a full bathroom. All rooms offer views of the park, pool, and sea. A staircase (or elevator) leads up to the top floor, dedicated entirely to the master bedroom, with two independent bathrooms connected by a spacious walk-in closet with glass doors.

## IDILIQ estates

The bed and sitting area face the Mediterranean, as does the private terrace with glass railings. Below the pool, a private apartment features a bedroom, bathroom, and kitchen, ideal for staff or guests. Additional amenities include a covered garage for one car (plus space for three more in the porch area, all within the gated perimeter) and a third separate space with independent access, featuring a wine cellar, gym, and bathroom.