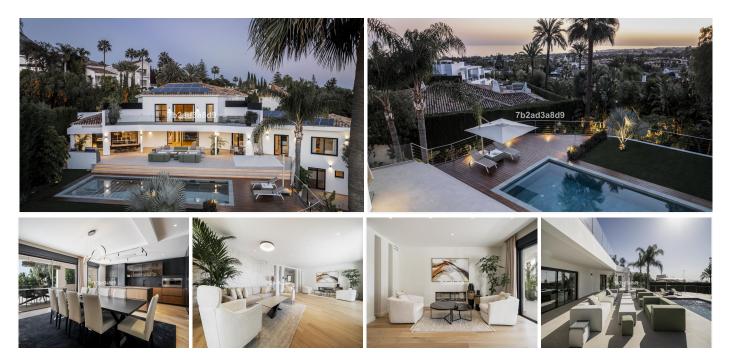

## R4949248 The Golden Mile REF# R4949248 5.950.000 €

| BEDS | BATHS | BUILT  | PLOT    | TERRACE |
|------|-------|--------|---------|---------|
| 5    | 6     | 491 m² | 1139 m² | 85 m²   |

This spacious 5 bedrooms villa with amazing sea views is located in Nagüeles, strategically positioned on the hillside leading to Sierra Blanca. Top-tier schools, exceptional restaurants, the Golden Mile, and the beach are just minutes away, with Gibraltar visible from the windows thanks to the villa's southward orientation. This also ensures sunlight all day long, alongside stunning sea views. The layout is perfect for entertaining without losing privacy. A grand entrance door opens into a spacious hallway, which serves as a central point to the different areas of the home. To the right, a large guest toilet; straight ahead, the vast living room, warmed by an ethanol fireplace, well-distributed with a sitting area, a delicately separated dining area, and an open-plan kitchen with a central island and Gaggenau appliances. The entire space is framed by floor-to-ceiling windows that open to a generous terrace, featuring an outdoor kitchen, barbecue, lounge area, and stairs leading to the pool, surrounded by a solarium and a meticulously landscaped garden. Avocados, lemon trees, and mangoes thrive here, all with a sea view. A laundry room beside the kitchen adds convenience. Back in the hallway, to the left, a door leads to a bright corridor that leads to three bedrooms (one en suite with a shower, bathtub, and walk-in closet) and a full bathroom. All rooms offer views of the park, pool, and sea. A staircase (or elevator) leads up to the top floor, dedicated entirely to the master bedroom, with two independent bathrooms connected by a spacious walk-in closet with glass doors.