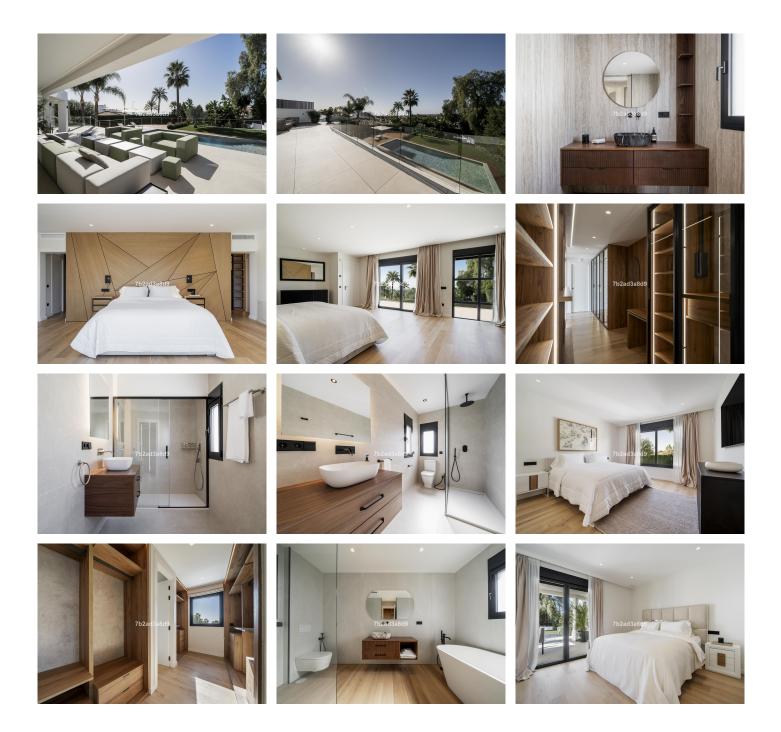

## R4949248 The Golden Mile REF# R4949248 5.950.000 €

| BEDS | BATHS | BUILT  | PLOT    | TERRACE |
|------|-------|--------|---------|---------|
| 5    | 6     | 491 m² | 1139 m² | 85 m²   |

This spacious 5 bedrooms villa with amazing sea views is located in Nagüeles, strategically positioned on the hillside leading to Sierra Blanca. Top-tier schools, exceptional restaurants, the Golden Mile, and the beach are just minutes away, with Gibraltar visible from the windows thanks to the villa's southward orientation. This also ensures sunlight all day long, alongside stunning sea views. The layout is perfect for entertaining without losing privacy. A grand entrance door opens into a spacious hallway, which serves as a central point to the different areas of the home. To the right, a large guest toilet; straight ahead, the vast living room, warmed by an ethanol fireplace, well-distributed with a sitting area, a delicately separated dining area, and an open-plan kitchen with a central island and Gaggenau appliances. The entire space is framed by floor-to-ceiling windows that open to a generous terrace, featuring an outdoor kitchen, barbecue, lounge area, and stairs leading to the pool, surrounded by a solarium and a meticulously landscaped garden. Avocados, lemon trees, and mangoes thrive here, all with a sea view. A laundry room beside the kitchen adds convenience. Back in the hallway, to the left, a door leads to a bright corridor that leads to three bedrooms (one en suite with a shower, bathtub, and walk-in closet) and a full bathroom. All rooms offer views of the park, pool, and sea. A staircase (or elevator) leads up to the top floor, dedicated entirely to the master bedroom, with two independent bathrooms connected by a spacious walk-in closet with glass doors.

## IDILIQ estates

The bed and sitting area face the Mediterranean, as does the private terrace with glass railings. Below the pool, a private apartment features a bedroom, bathroom, and kitchen, ideal for staff or guests. Additional amenities include a covered garage for one car (plus space for three more in the porch area, all within the gated perimeter) and a third separate space with independent access, featuring a wine cellar, gym, and bathroom.