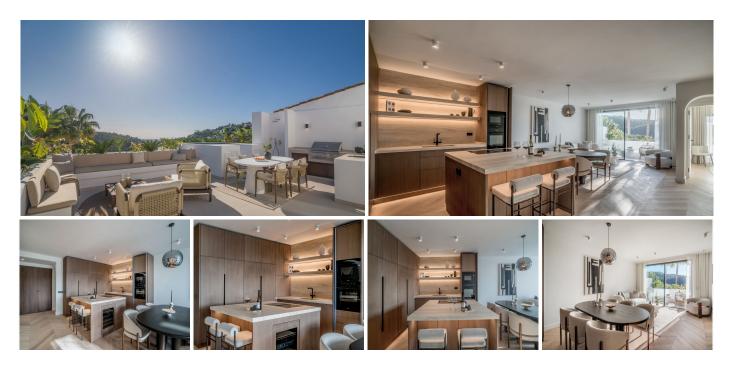

### La Quinta

REF# R4949185 1.895.000 €

| BEDS | BATHS | BUILT  | TERRACE            |
|------|-------|--------|--------------------|
| 4    | 3     | 180 m² | 102 m <sup>2</sup> |

Introducing Lomas 311, a stunning duplex penthouse with 4 bedrooms and 3 bathroom ground floor apartment located in a gated community. Where every aspect of this apartment has been carefully designed to create a unique living experience: elegant wooden floors, contemporary custom wood carpentry wardrobes, natural fabrics and textures, large-format stone tiles in the bathrooms completed with faucets from Ritmonio, and an open designer kitchen from Danespan with Miele appliances. Entering the home, you're greeted by open, airy living spaces. The first floor includes three spacious bedrooms, including a VIP guest bedroom with an own bathroom. A beautifully designed kitchen from Danespan, a large dining table and a spacious living area that connects to an outdoor terrace. By opening the floor-to-ceiling windows, you create a great space for seamless indoor-outdoor social living. The staircase takes you up to the master suite and the grand terrace, where the master suite serves as a private retreat, complete with a walk-in closet, a large master bathroom, and access to a private terrace. The expansive social terrace offers panoramic views of La Concha, the Mediterranean Sea, and La Quinta Golf nestled in between. It is equipped with all you need for alfresco living; an jacuzzi, an outdoor kitchen with BBQ, large dining table, sunbeds and a large sitting area to accommodate all your guests. With the convenience of a gated community and one parking space, this penthouse effortlessly combines style and functionality for ultimate +34 951 123 083 | +44 (0)330 179 8687 | info@idiliqestates.com Local 28, Edificio D, Centro de Negocios Puerta de Banús, N-340, Km 175, 29660 Nueva Andlaucia