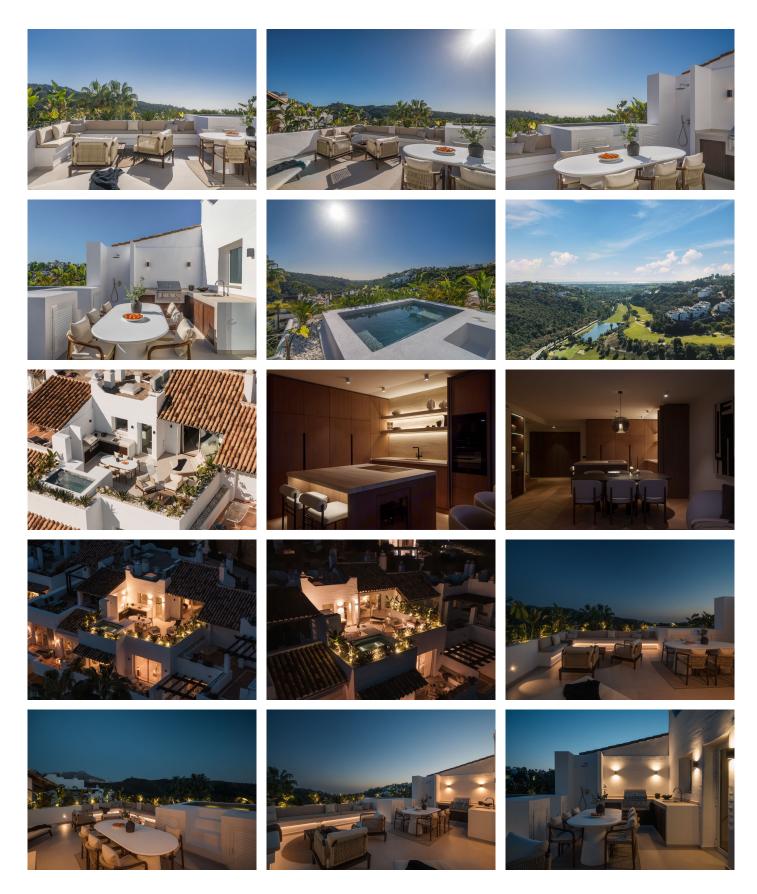

### La Quinta

REF# R4949185 1.895.000 €

| BEDS | BATHS | BUILT  | TERRACE            |
|------|-------|--------|--------------------|
| 4    | 3     | 180 m² | 102 m <sup>2</sup> |

Introducing Lomas 311, a stunning duplex penthouse with 4 bedrooms and 3 bathroom ground floor apartment located in a gated community. Where every aspect of this apartment has been carefully designed to create a unique living experience: elegant wooden floors, contemporary custom wood carpentry wardrobes, natural fabrics and textures, large-format stone tiles in the bathrooms completed with faucets from Ritmonio, and an open designer kitchen from Danespan with Miele appliances. Entering the home, you're greeted by open, airy living spaces. The first floor includes three spacious bedrooms, including a VIP guest bedroom with an own bathroom. A beautifully designed kitchen from Danespan, a large dining table and a spacious living area that connects to an outdoor terrace. By opening the floor-to-ceiling windows, you create a great space for seamless indoor-outdoor social living. The staircase takes you up to the master suite and the grand terrace, where the master suite serves as a private retreat, complete with a walk-in closet, a large master bathroom, and access to a private terrace. The expansive social terrace offers panoramic views of La Concha, the Mediterranean Sea, and La Quinta Golf nestled in between. It is equipped with all you need for alfresco living; an jacuzzi, an outdoor kitchen with BBQ, large dining table, sunbeds and a large sitting area to accommodate all your guests. With the convenience of a gated community and one parking space, this penthouse effortlessly combines style and functionality for ultimate +34 951 123 083 | +44 (0)330 179 8687 | info@idiliqestates.com Local 28, Edificio D, Centro de Negocios Puerta de Banús, N-340, Km 175, 29660 Nueva Andlaucia