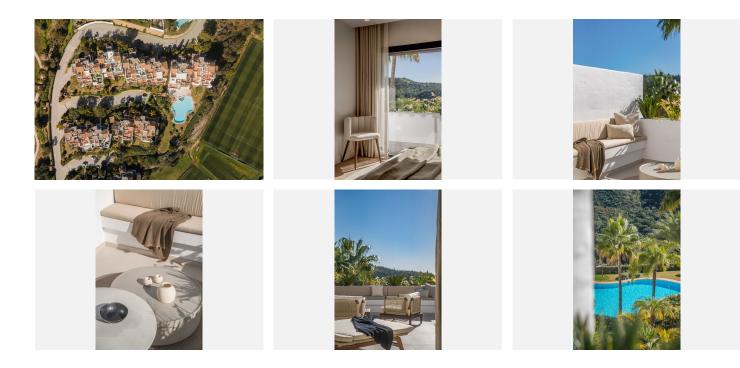

### La Quinta

REF# R4949185 1.895.000 €

| BEDS | BATHS | BUILT  | TERRACE            |
|------|-------|--------|--------------------|
| 4    | 3     | 180 m² | 102 m <sup>2</sup> |

Introducing Lomas 311, a stunning duplex penthouse with 4 bedrooms and 3 bathroom ground floor apartment located in a gated community. Where every aspect of this apartment has been carefully designed to create a unique living experience: elegant wooden floors, contemporary custom wood carpentry wardrobes, natural fabrics and textures, large-format stone tiles in the bathrooms completed with faucets from Ritmonio, and an open designer kitchen from Danespan with Miele appliances. Entering the home, you're greeted by open, airy living spaces. The first floor includes three spacious bedrooms, including a VIP guest bedroom with an own bathroom. A beautifully designed kitchen from Danespan, a large dining table and a spacious living area that connects to an outdoor terrace. By opening the floor-to-ceiling windows, you create a great space for seamless indoor-outdoor social living. The staircase takes you up to the master suite and the grand terrace, where the master suite serves as a private retreat, complete with a walk-in closet, a large master bathroom, and access to a private terrace. The expansive social terrace offers panoramic views of La Concha, the Mediterranean Sea, and La Quinta Golf nestled in between. It is equipped with all you need for alfresco living; an jacuzzi, an outdoor kitchen with BBQ, large dining table, sunbeds and a large sitting area to accommodate all your guests. With the convenience of a gated community and one parking space, this penthouse effortlessly combines style and functionality for ultimate +34 951 123 083 | +44 (0)330 179 8687 | info@idiliqestates.com Local 28, Edificio D, Centro de Negocios Puerta de Banús, N-340, Km 175, 29660 Nueva Andlaucia