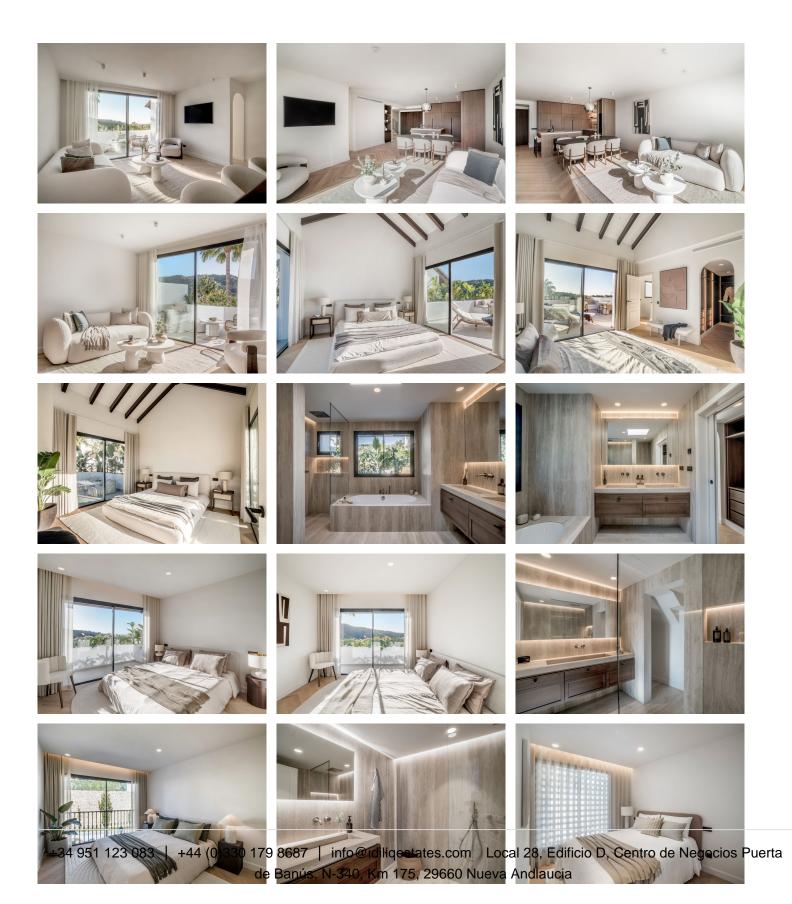

### La Quinta

REF# R4949185 1.895.000 €

| BEDS | BATHS | BUILT  | TERRACE            |
|------|-------|--------|--------------------|
| 4    | 3     | 180 m² | 102 m <sup>2</sup> |

Introducing Lomas 311, a stunning duplex penthouse with 4 bedrooms and 3 bathroom ground floor apartment located in a gated community. Where every aspect of this apartment has been carefully designed to create a unique living experience: elegant wooden floors, contemporary custom wood carpentry wardrobes, natural fabrics and textures, large-format stone tiles in the bathrooms completed with faucets from Ritmonio, and an open designer kitchen from Danespan with Miele appliances. Entering the home, you're greeted by open, airy living spaces. The first floor includes three spacious bedrooms, including a VIP guest bedroom with an own bathroom. A beautifully designed kitchen from Danespan, a large dining table and a spacious living area that connects to an outdoor terrace. By opening the floor-to-ceiling windows, you create a great space for seamless indoor-outdoor social living. The staircase takes you up to the master suite and the grand terrace, where the master suite serves as a private retreat, complete with a walk-in closet, a large master bathroom, and access to a private terrace. The expansive social terrace offers panoramic views of La Concha, the Mediterranean Sea, and La Quinta Golf nestled in between. It is equipped with all you need for alfresco living; an jacuzzi, an outdoor kitchen with BBQ, large dining table, sunbeds and a large sitting area to accommodate all your guests. With the convenience of a gated community and one parking space, this penthouse effortlessly combines style and functionality for ultimate +34 951 123 083 | +44 (0)330 179 8687 | info@idiliqestates.com Local 28, Edificio D, Centro de Negocios Puerta de Banús, N-340, Km 175, 29660 Nueva Andlaucia