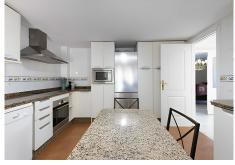

## R4949167

Alhaurín el Grande

REF# R4949167 460.000 €

| BEDS | BATHS | BUILT  | PLOT   | TERRACE |
|------|-------|--------|--------|---------|
| 3    | 3     | 160 m² | 140 m² | 140 m²  |

Discover your perfect oasis in Alhaurín el Grande! We present you an impressive villa on the front line of golf, where luxury and nature are combined. This exclusive property offers everything you could want to enjoy a sophisticated and relaxed lifestyle in the heart of the Costa del Sol. Featured Features: Privileged location: Located on the front line of the prestigious Alhaurín el Grande golf course, this villa offers you unparalleled panoramic views Elegant and modern design: The villa features contemporary architecture, high-quality finishes and a spacious layout that maximizes natural light. Large interior spaces: Enjoy a spacious and bright living room, fully equipped kitchen, formal dining room and generously proportioned bedrooms. Dream exteriors: Relax in the private garden, enjoy the pool and enjoy outdoor dinners on the covered terrace. The natural surroundings and golf views create an idyllic atmosphere. Luxury amenities: The villa includes air conditioning, heating, and a large garage Convenient location: A few minutes from the center of Alhaurín el Grande, where you will find a variety of services, shops and restaurants. Also, you're just a short drive from the beaches and Malaga airport. This villa is ideal for those looking for a permanent residence, a holiday home or a real estate investment in one of the most sought-after areas of the Costa del Sol. Don't miss the opportunity to live in a luxury environment with all the comforts and beauty of golf at your fingertips.