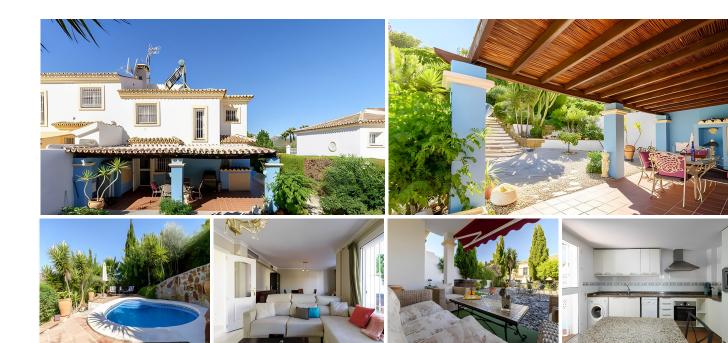

## R4949167

Alhaurín el Grande

REF# R4949167 460.000 €

| BEDS | BATHS | BUILT  | PLOT   | TERRACE |
|------|-------|--------|--------|---------|
| 3    | 3     | 160 m² | 140 m² | 140 m²  |

Discover your perfect oasis in Alhaurín el Grande! We present you an impressive villa on the front line of golf, where luxury and nature are combined. This exclusive property offers everything you could want to enjoy a sophisticated and relaxed lifestyle in the heart of the Costa del Sol. Featured Features: Privileged location: Located on the front line of the prestigious Alhaurín el Grande golf course, this villa offers you unparalleled panoramic views Elegant and modern design: The villa features contemporary architecture, high-quality finishes and a spacious layout that maximizes natural light. Large interior spaces: Enjoy a spacious and bright living room, fully equipped kitchen, formal dining room and generously proportioned bedrooms. Dream exteriors: Relax in the private garden, enjoy the pool and enjoy outdoor dinners on the covered terrace. The natural surroundings and golf views create an idyllic atmosphere. Luxury amenities: The villa includes air conditioning, heating, and a large garage Convenient location: A few minutes from the center of Alhaurín el Grande, where you will find a variety of services, shops and restaurants. Also, you're just a short drive from the beaches and Malaga airport. This villa is ideal for those looking for a permanent residence, a holiday home or a real estate investment in one of the most sought-after areas of the Costa del Sol. Don't miss the opportunity to live in a luxury environment with all the comforts and beauty of golf at your fingertips.