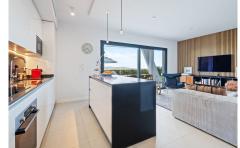

## R494463

Calanova Golf

REF# R4944463 529.000 €

| BEDS | BATHS | BUILT  | PLOT   | TERRACE |
|------|-------|--------|--------|---------|
| 3    | 2     | 111 m² | 173 m² | 32 m²   |

Exclusive Ground Floor Apartment with Private Garden in Mijas Costa. This spectacular 3-bedroom, 2bathroom apartment is located in a modern development in Mijas Costa, in the sought-after Costa del Sol. Its contemporary design, spacious rooms, and high-quality finishes create the perfect home for those seeking comfort, luxury, and privacy. The property boasts exceptional brightness thanks to its large windows that connect the living room to a covered terrace of  $32m^2$ , ideal for outdoor dining or moments of relaxation. From the terrace, the space extends to an exclusive-use private garden, perfect for families, pets, or simply disconnecting in a natural setting. The interior features a modern design with an open kitchen with a central island, fully equipped with high-end appliances. The bedrooms are spacious and comfortable, and the two bathrooms have been designed with top-quality materials to offer both functionality and style. The community provides luxury amenities to enjoy year-round. Among its exclusive features are an outdoor pool surrounded by gardens, an indoor heated pool, a spa with a sauna and Turkish bath, and a fully equipped gym. All of this is set in a peaceful and secure environment, with controlled access and within walking distance of beaches, golf courses, and all the necessary services. This property is a unique opportunity to live in maximum comfort in one of the best locations on the Costa del Sol. Contact us for more information or to schedule a visit.