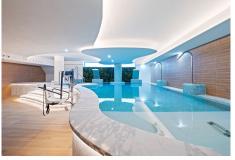

## R494463

Calanova Golf

REF# R4944463 529.000 €

| BEDS | BATHS | BUILT  | PLOT   | TERRACE |
|------|-------|--------|--------|---------|
| 3    | 2     | 111 m² | 173 m² | 32 m²   |

Exclusive Ground Floor Apartment with Private Garden in Mijas Costa. This spectacular 3-bedroom, 2bathroom apartment is located in a modern development in Mijas Costa, in the sought-after Costa del Sol. Its contemporary design, spacious rooms, and high-quality finishes create the perfect home for those seeking comfort, luxury, and privacy. The property boasts exceptional brightness thanks to its large windows that connect the living room to a covered terrace of  $32m^2$ , ideal for outdoor dining or moments of relaxation. From the terrace, the space extends to an exclusive-use private garden, perfect for families, pets, or simply disconnecting in a natural setting. The interior features a modern design with an open kitchen with a central island, fully equipped with high-end appliances. The bedrooms are spacious and comfortable, and the two bathrooms have been designed with top-quality materials to offer both functionality and style. The community provides luxury amenities to enjoy year-round. Among its exclusive features are an outdoor pool surrounded by gardens, an indoor heated pool, a spa with a sauna and Turkish bath, and a fully equipped gym. All of this is set in a peaceful and secure environment, with controlled access and within walking distance of beaches, golf courses, and all the necessary services. This property is a unique opportunity to live in maximum comfort in one of the best locations on the Costa del Sol. Contact us for more information or to schedule a visit.