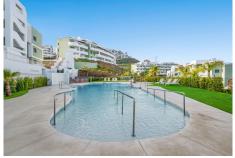

## R494463

Calanova Golf

REF# R4944463 529.000 €

| BEDS | BATHS | BUILT  | PLOT   | TERRACE |
|------|-------|--------|--------|---------|
| 3    | 2     | 111 m² | 173 m² | 32 m²   |

Exclusive Ground Floor Apartment with Private Garden in Mijas Costa. This spectacular 3-bedroom, 2bathroom apartment is located in a modern development in Mijas Costa, in the sought-after Costa del Sol. Its contemporary design, spacious rooms, and high-quality finishes create the perfect home for those seeking comfort, luxury, and privacy. The property boasts exceptional brightness thanks to its large windows that connect the living room to a covered terrace of  $32m^2$ , ideal for outdoor dining or moments of relaxation. From the terrace, the space extends to an exclusive-use private garden, perfect for families, pets, or simply disconnecting in a natural setting. The interior features a modern design with an open kitchen with a central island, fully equipped with high-end appliances. The bedrooms are spacious and comfortable, and the two bathrooms have been designed with top-quality materials to offer both functionality and style. The community provides luxury amenities to enjoy year-round. Among its exclusive features are an outdoor pool surrounded by gardens, an indoor heated pool, a spa with a sauna and Turkish bath, and a fully equipped gym. All of this is set in a peaceful and secure environment, with controlled access and within walking distance of beaches, golf courses, and all the necessary services. This property is a unique opportunity to live in maximum comfort in one of the best locations on the Costa del Sol. Contact us for more information or to schedule a visit.