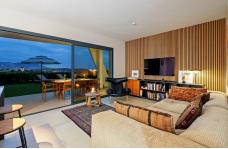

## R494463

Calanova Golf

REF# R4944463 529.000 €

| BEDS | BATHS | BUILT  | PLOT   | TERRACE |
|------|-------|--------|--------|---------|
| 3    | 2     | 111 m² | 173 m² | 32 m²   |

Exclusive Ground Floor Apartment with Private Garden in Mijas Costa. This spectacular 3-bedroom, 2bathroom apartment is located in a modern development in Mijas Costa, in the sought-after Costa del Sol. Its contemporary design, spacious rooms, and high-quality finishes create the perfect home for those seeking comfort, luxury, and privacy. The property boasts exceptional brightness thanks to its large windows that connect the living room to a covered terrace of  $32m^2$ , ideal for outdoor dining or moments of relaxation. From the terrace, the space extends to an exclusive-use private garden, perfect for families, pets, or simply disconnecting in a natural setting. The interior features a modern design with an open kitchen with a central island, fully equipped with high-end appliances. The bedrooms are spacious and comfortable, and the two bathrooms have been designed with top-quality materials to offer both functionality and style. The community provides luxury amenities to enjoy year-round. Among its exclusive features are an outdoor pool surrounded by gardens, an indoor heated pool, a spa with a sauna and Turkish bath, and a fully equipped gym. All of this is set in a peaceful and secure environment, with controlled access and within walking distance of beaches, golf courses, and all the necessary services. This property is a unique opportunity to live in maximum comfort in one of the best locations on the Costa del Sol. Contact us for more information or to schedule a visit.