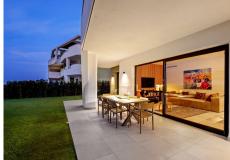

## R494463

Calanova Golf

REF# R4944463 529.000 €

| BEDS | BATHS | BUILT  | PLOT   | TERRACE |
|------|-------|--------|--------|---------|
| 3    | 2     | 111 m² | 173 m² | 32 m²   |

Exclusive Ground Floor Apartment with Private Garden in Mijas Costa. This spectacular 3-bedroom, 2bathroom apartment is located in a modern development in Mijas Costa, in the sought-after Costa del Sol. Its contemporary design, spacious rooms, and high-quality finishes create the perfect home for those seeking comfort, luxury, and privacy. The property boasts exceptional brightness thanks to its large windows that connect the living room to a covered terrace of  $32m^2$ , ideal for outdoor dining or moments of relaxation. From the terrace, the space extends to an exclusive-use private garden, perfect for families, pets, or simply disconnecting in a natural setting. The interior features a modern design with an open kitchen with a central island, fully equipped with high-end appliances. The bedrooms are spacious and comfortable, and the two bathrooms have been designed with top-quality materials to offer both functionality and style. The community provides luxury amenities to enjoy year-round. Among its exclusive features are an outdoor pool surrounded by gardens, an indoor heated pool, a spa with a sauna and Turkish bath, and a fully equipped gym. All of this is set in a peaceful and secure environment, with controlled access and within walking distance of beaches, golf courses, and all the necessary services. This property is a unique opportunity to live in maximum comfort in one of the best locations on the Costa del Sol. Contact us for more information or to schedule a visit.