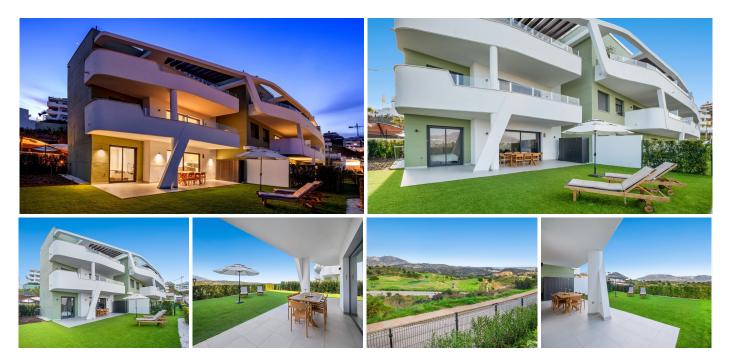

## R494463

Calanova Golf

REF# R4944463 529.000 €

| BEDS | BATHS | BUILT  | PLOT   | TERRACE |
|------|-------|--------|--------|---------|
| 3    | 2     | 111 m² | 173 m² | 32 m²   |

Exclusive Ground Floor Apartment with Private Garden in Mijas Costa. This spectacular 3-bedroom, 2bathroom apartment is located in a modern development in Mijas Costa, in the sought-after Costa del Sol. Its contemporary design, spacious rooms, and high-quality finishes create the perfect home for those seeking comfort, luxury, and privacy. The property boasts exceptional brightness thanks to its large windows that connect the living room to a covered terrace of  $32m^2$ , ideal for outdoor dining or moments of relaxation. From the terrace, the space extends to an exclusive-use private garden, perfect for families, pets, or simply disconnecting in a natural setting. The interior features a modern design with an open kitchen with a central island, fully equipped with high-end appliances. The bedrooms are spacious and comfortable, and the two bathrooms have been designed with top-quality materials to offer both functionality and style. The community provides luxury amenities to enjoy year-round. Among its exclusive features are an outdoor pool surrounded by gardens, an indoor heated pool, a spa with a sauna and Turkish bath, and a fully equipped gym. All of this is set in a peaceful and secure environment, with controlled access and within walking distance of beaches, golf courses, and all the necessary services. This property is a unique opportunity to live in maximum comfort in one of the best locations on the Costa del Sol. Contact us for more information or to schedule a visit.