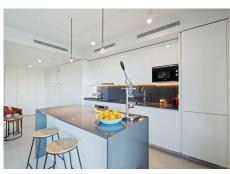

## R494463

Calanova Golf

REF# R4944463 529.000 €

| BEDS | BATHS | BUILT  | PLOT   | TERRACE |
|------|-------|--------|--------|---------|
| 3    | 2     | 111 m² | 173 m² | 32 m²   |

Exclusive Ground Floor Apartment with Private Garden in Mijas Costa. This spectacular 3-bedroom, 2bathroom apartment is located in a modern development in Mijas Costa, in the sought-after Costa del Sol. Its contemporary design, spacious rooms, and high-quality finishes create the perfect home for those seeking comfort, luxury, and privacy. The property boasts exceptional brightness thanks to its large windows that connect the living room to a covered terrace of  $32m^2$ , ideal for outdoor dining or moments of relaxation. From the terrace, the space extends to an exclusive-use private garden, perfect for families, pets, or simply disconnecting in a natural setting. The interior features a modern design with an open kitchen with a central island, fully equipped with high-end appliances. The bedrooms are spacious and comfortable, and the two bathrooms have been designed with top-quality materials to offer both functionality and style. The community provides luxury amenities to enjoy year-round. Among its exclusive features are an outdoor pool surrounded by gardens, an indoor heated pool, a spa with a sauna and Turkish bath, and a fully equipped gym. All of this is set in a peaceful and secure environment, with controlled access and within walking distance of beaches, golf courses, and all the necessary services. This property is a unique opportunity to live in maximum comfort in one of the best locations on the Costa del Sol. Contact us for more information or to schedule a visit.