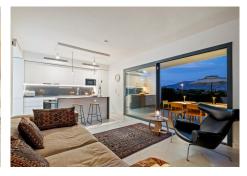

## R494463

Calanova Golf

REF# R4944463 529.000 €

| BEDS | BATHS | BUILT  | PLOT   | TERRACE |
|------|-------|--------|--------|---------|
| 3    | 2     | 111 m² | 173 m² | 32 m²   |

Exclusive Ground Floor Apartment with Private Garden in Mijas Costa. This spectacular 3-bedroom, 2bathroom apartment is located in a modern development in Mijas Costa, in the sought-after Costa del Sol. Its contemporary design, spacious rooms, and high-quality finishes create the perfect home for those seeking comfort, luxury, and privacy. The property boasts exceptional brightness thanks to its large windows that connect the living room to a covered terrace of  $32m^2$ , ideal for outdoor dining or moments of relaxation. From the terrace, the space extends to an exclusive-use private garden, perfect for families, pets, or simply disconnecting in a natural setting. The interior features a modern design with an open kitchen with a central island, fully equipped with high-end appliances. The bedrooms are spacious and comfortable, and the two bathrooms have been designed with top-quality materials to offer both functionality and style. The community provides luxury amenities to enjoy year-round. Among its exclusive features are an outdoor pool surrounded by gardens, an indoor heated pool, a spa with a sauna and Turkish bath, and a fully equipped gym. All of this is set in a peaceful and secure environment, with controlled access and within walking distance of beaches, golf courses, and all the necessary services. This property is a unique opportunity to live in maximum comfort in one of the best locations on the Costa del Sol. Contact us for more information or to schedule a visit.