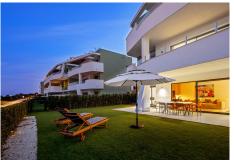

## R494463

Calanova Golf

REF# R4944463 529.000 €

| BEDS | BATHS | BUILT  | PLOT   | TERRACE |
|------|-------|--------|--------|---------|
| 3    | 2     | 111 m² | 173 m² | 32 m²   |

Exclusive Ground Floor Apartment with Private Garden in Mijas Costa. This spectacular 3-bedroom, 2bathroom apartment is located in a modern development in Mijas Costa, in the sought-after Costa del Sol. Its contemporary design, spacious rooms, and high-quality finishes create the perfect home for those seeking comfort, luxury, and privacy. The property boasts exceptional brightness thanks to its large windows that connect the living room to a covered terrace of  $32m^2$ , ideal for outdoor dining or moments of relaxation. From the terrace, the space extends to an exclusive-use private garden, perfect for families, pets, or simply disconnecting in a natural setting. The interior features a modern design with an open kitchen with a central island, fully equipped with high-end appliances. The bedrooms are spacious and comfortable, and the two bathrooms have been designed with top-quality materials to offer both functionality and style. The community provides luxury amenities to enjoy year-round. Among its exclusive features are an outdoor pool surrounded by gardens, an indoor heated pool, a spa with a sauna and Turkish bath, and a fully equipped gym. All of this is set in a peaceful and secure environment, with controlled access and within walking distance of beaches, golf courses, and all the necessary services. This property is a unique opportunity to live in maximum comfort in one of the best locations on the Costa del Sol. Contact us for more information or to schedule a visit.