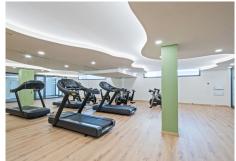

## R494463

Calanova Golf

REF# R4944463 529.000 €

| BEDS | BATHS | BUILT  | PLOT   | TERRACE |
|------|-------|--------|--------|---------|
| 3    | 2     | 111 m² | 173 m² | 32 m²   |

Exclusive Ground Floor Apartment with Private Garden in Mijas Costa. This spectacular 3-bedroom, 2bathroom apartment is located in a modern development in Mijas Costa, in the sought-after Costa del Sol. Its contemporary design, spacious rooms, and high-quality finishes create the perfect home for those seeking comfort, luxury, and privacy. The property boasts exceptional brightness thanks to its large windows that connect the living room to a covered terrace of  $32m^2$ , ideal for outdoor dining or moments of relaxation. From the terrace, the space extends to an exclusive-use private garden, perfect for families, pets, or simply disconnecting in a natural setting. The interior features a modern design with an open kitchen with a central island, fully equipped with high-end appliances. The bedrooms are spacious and comfortable, and the two bathrooms have been designed with top-quality materials to offer both functionality and style. The community provides luxury amenities to enjoy year-round. Among its exclusive features are an outdoor pool surrounded by gardens, an indoor heated pool, a spa with a sauna and Turkish bath, and a fully equipped gym. All of this is set in a peaceful and secure environment, with controlled access and within walking distance of beaches, golf courses, and all the necessary services. This property is a unique opportunity to live in maximum comfort in one of the best locations on the Costa del Sol. Contact us for more information or to schedule a visit.