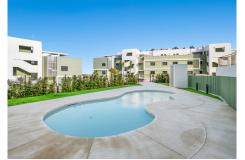

## R494463

Calanova Golf

REF# R4944463 529.000 €

| BEDS | BATHS | BUILT  | PLOT   | TERRACE |
|------|-------|--------|--------|---------|
| 3    | 2     | 111 m² | 173 m² | 32 m²   |

Exclusive Ground Floor Apartment with Private Garden in Mijas Costa. This spectacular 3-bedroom, 2bathroom apartment is located in a modern development in Mijas Costa, in the sought-after Costa del Sol. Its contemporary design, spacious rooms, and high-quality finishes create the perfect home for those seeking comfort, luxury, and privacy. The property boasts exceptional brightness thanks to its large windows that connect the living room to a covered terrace of  $32m^2$ , ideal for outdoor dining or moments of relaxation. From the terrace, the space extends to an exclusive-use private garden, perfect for families, pets, or simply disconnecting in a natural setting. The interior features a modern design with an open kitchen with a central island, fully equipped with high-end appliances. The bedrooms are spacious and comfortable, and the two bathrooms have been designed with top-quality materials to offer both functionality and style. The community provides luxury amenities to enjoy year-round. Among its exclusive features are an outdoor pool surrounded by gardens, an indoor heated pool, a spa with a sauna and Turkish bath, and a fully equipped gym. All of this is set in a peaceful and secure environment, with controlled access and within walking distance of beaches, golf courses, and all the necessary services. This property is a unique opportunity to live in maximum comfort in one of the best locations on the Costa del Sol. Contact us for more information or to schedule a visit.