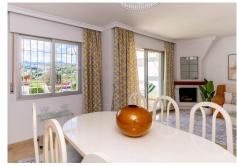

The house with white Andalusian design exterior façade, is distributed over two levels with exterior terraces on both levels overlooking the entire golf course, an exquisite semi enclosed garden is set within the immaculate tropical residents gardens. From the entrance door, a hallway leads to a classic kitchen with white carpentry, Bosch appliances with modern granite surfaces. An impressive open plan lounge-dining room is classically furnished with ample dining area and a TV area with double leather sofas in front of an original Andalucian fireplace. A convenient guest bathroom with floor to ceiling marble tiling and shower area adjoins the lounge.