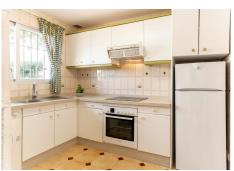

The house with white Andalusian design exterior façade, is distributed over two levels with exterior terraces on both levels overlooking the entire golf course, an exquisite semi enclosed garden is set within the immaculate tropical residents gardens. From the entrance door, a hallway leads to a classic kitchen with white carpentry, Bosch appliances with modern granite surfaces. An impressive open plan lounge-dining room is classically furnished with ample dining area and a TV area with double leather sofas in front of an original Andalucian fireplace. A convenient guest bathroom with floor to ceiling marble tiling and shower area adjoins the lounge.