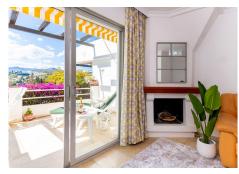

The house with white Andalusian design exterior façade, is distributed over two levels with exterior terraces on both levels overlooking the entire golf course, an exquisite semi enclosed garden is set within the immaculate tropical residents gardens. From the entrance door, a hallway leads to a classic kitchen with white carpentry, Bosch appliances with modern granite surfaces. An impressive open plan lounge-dining room is classically furnished with ample dining area and a TV area with double leather sofas in front of an original Andalucian fireplace. A convenient guest bathroom with floor to ceiling marble tiling and shower area adjoins the lounge.

An impressive feature marble staircase provides access to the first floor master bedroom with adjoining marble bathroom with bathtub and a further double guest bedroom, both bedrooms offer open terraces from wall to wall picture doors and offer elevated panoramic views across the El Paraiso Golf Course, the mountains of Monte Mayor and coastline of Estepona.