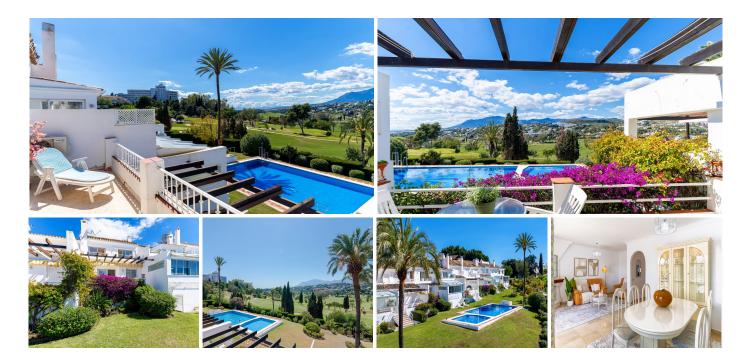

R4944457

**Paraiso** 

REF# R4944457 389.950 €

| BEDS | BATHS | BUILT | PLOT  | TERRACE |
|------|-------|-------|-------|---------|
| 2    | 2     | 96 m² | 32 m² | 40 m²   |

Enviably located frontline townhouse offering stunning panoramic views to the El Paraiso golf course and Monte Mayor Mountains.

The west facing property, set within an exclusive community of 12 townhouses at the boundary of the El Parasio Golf Course is part of an area consistently voted one of the most desirable residential locations on the Costa del Sol.

The house with white Andalusian design exterior façade, is distributed over two levels with exterior terraces on both levels overlooking the entire golf course, an exquisite semi enclosed garden is set within the immaculate tropical residents gardens. From the entrance door, a hallway leads to a classic kitchen with white carpentry, Bosch appliances with modern granite surfaces. An impressive open plan lounge-dining room is classically furnished with ample dining area and a TV area with double leather sofas in front of an original Andalucian fireplace. A convenient guest bathroom with floor to ceiling marble tiling and shower area adjoins the lounge.

Wide picture doors from the lounge offer access to a remarkable exterior, open dining BBQ and relaxation terrace offering mirage views onto the golf course, tropical palm gardens and resident's swimming pool.

The large swimming pool and gardens are shared by only 12 residences and are a unique and highly prized feature of this much sort after property.

The immaculately maintained community grounds are accessible via steps from the terrace and are encapsulated with beautifully developed rose and bougainvillea bushes and multiple tall tropical palms.

An impressive feature marble staircase provides access to the first floor master bedroom with adjoining marble bathroom with bathtub and a further double guest bedroom, both bedrooms offer open terraces from wall to wall picture doors and offer elevated panoramic views across the El Paraiso Golf Course, the mountains of Monte Mayor and coastline of Estepona.