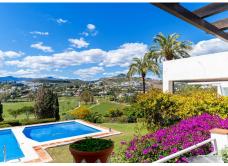

R4944457

**Paraiso** 

REF# R4944457 389.950 €

| BEDS | BATHS | BUILT | PLOT  | TERRACE |
|------|-------|-------|-------|---------|
| 2    | 2     | 96 m² | 32 m² | 40 m²   |

Enviably located frontline townhouse offering stunning panoramic views to the El Paraiso golf course and Monte Mayor Mountains.

Wide picture doors from the lounge offer access to a remarkable exterior, open dining BBQ and relaxation terrace offering mirage views onto the golf course, tropical palm gardens and resident's swimming pool.

The large swimming pool and gardens are shared by only 12 residences and are a unique and highly prized feature of this much sort after property.

The immaculately maintained community grounds are accessible via steps from the terrace and are encapsulated with beautifully developed rose and bougainvillea bushes and multiple tall tropical palms.