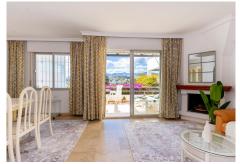

The house with white Andalusian design exterior façade, is distributed over two levels with exterior terraces on both levels overlooking the entire golf course, an exquisite semi enclosed garden is set within the immaculate tropical residents gardens. From the entrance door, a hallway leads to a classic kitchen with white carpentry, Bosch appliances with modern granite surfaces. An impressive open plan lounge-dining room is classically furnished with ample dining area and a TV area with double leather sofas in front of an original Andalucian fireplace. A convenient guest bathroom with floor to ceiling marble tiling and shower area adjoins the lounge.