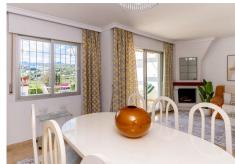

The house with white Andalusian design exterior façade, is distributed over two levels with exterior terraces on both levels overlooking the entire golf course, an exquisite semi enclosed garden is set within the immaculate tropical residents gardens. From the entrance door, a hallway leads to a classic kitchen with white carpentry, Bosch appliances with modern granite surfaces. An impressive open plan lounge-dining room is classically furnished with ample dining area and a TV area with double leather sofas in front of an original Andalucian fireplace. A convenient guest bathroom with floor to ceiling marble tiling and shower area adjoins the lounge.

Wide picture doors from the lounge offer access to a remarkable exterior, open dining BBQ and relaxation terrace offering mirage views onto the golf course, tropical palm gardens and resident's swimming pool.