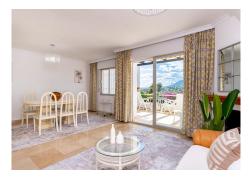

The house with white Andalusian design exterior façade, is distributed over two levels with exterior terraces on both levels overlooking the entire golf course, an exquisite semi enclosed garden is set within the immaculate tropical residents gardens. From the entrance door, a hallway leads to a classic kitchen with white carpentry, Bosch appliances with modern granite surfaces. An impressive open plan lounge-dining room is classically furnished with ample dining area and a TV area with double leather sofas in front of an original Andalucian fireplace. A convenient guest bathroom with floor to ceiling marble tiling and shower area adjoins the lounge.