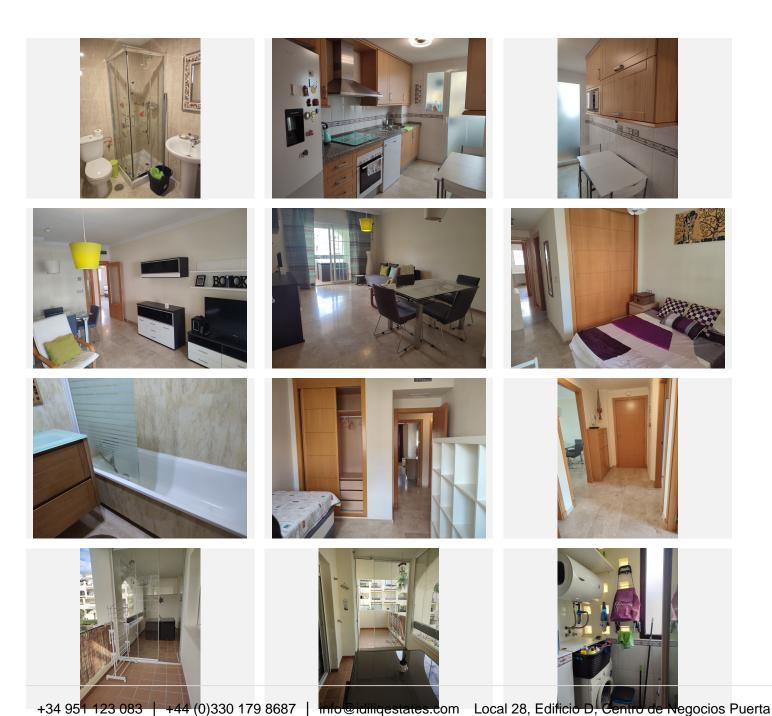

R4944256

La Duquesa

REF# R4944256 279.000 €

| BEDS | BATHS | BUILT | TERRACE |
|------|-------|-------|---------|
| 2    | 2     | 80 m² | 12 m²   |

Nestled in the sought-after Residencial Duquesa complex, this elegant 2-bedroom, 2-bathroom apartment offers the perfect blend of comfort, convenience, and Mediterranean charm. Ideally located within walking distance to La Duquesa Marina, the beaches of Manilva, and the lively town of San Luis de Sabinillas, this property is perfect for those seeking a serene coastal retreat while staying close to all essential amenities. Upon entering, you are welcomed into a hallway connecting the lounge and kitchen areas. Large sliding doors lead out to a private glazed terrace, where you can unwind and enjoy the evening sun with views of the well-maintained gardens and pool. Whether you are sipping a glass of wine or enjoying an al fresco meal, this space offers a peaceful escape. The modern kitchen is fully fitted with quality appliances and a practical layout. The apartment features two spacious bedrooms, both with built-in wardrobes. The master bedroom benefits from an en-suite bathroom, while the second bathroom serves guests and the additional bedroom. Designed for comfort and style, the apartment is an ideal choice for both permanent living and holiday getaways. Residencial Duquesa is a highly desirable complex, known for its superb facilities and well-kept communal areas. Residents have access to four large swimming pools, offering plenty of space to relax under the sun, as well as two paddle tennis courts for sports enthusiasts. The secure gated community, while the property also includes a dedicated underground garage space for added convenience. The