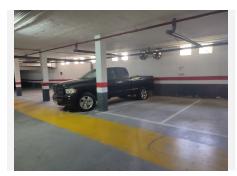

R4944256

La Duquesa

REF# R4944256 279.000 €

| BEDS | BATHS | BUILT | TERRACE |
|------|-------|-------|---------|
| 2    | 2     | 80 m² | 12 m²   |

Nestled in the sought-after Residencial Duquesa complex, this elegant 2-bedroom, 2-bathroom apartment offers the perfect blend of comfort, convenience, and Mediterranean charm. Ideally located within walking distance to La Duquesa Marina, the beaches of Manilva, and the lively town of San Luis de Sabinillas, this property is perfect for those seeking a serene coastal retreat while staying close to all essential amenities. Upon entering, you are welcomed into a hallway connecting the lounge and kitchen areas. Large sliding doors lead out to a private glazed terrace, where you can unwind and enjoy the evening sun with views of the well-maintained gardens and pool. Whether you are sipping a glass of wine or enjoying an al fresco meal, this space offers a peaceful escape. The modern kitchen is fully fitted with quality appliances and a practical layout. The apartment features two spacious bedrooms, both with built-in wardrobes. The master bedroom benefits from an en-suite bathroom, while the second bathroom serves guests and the additional bedroom. Designed for comfort and style, the apartment is an ideal choice for both permanent living and holiday getaways. Residencial Duquesa is a highly desirable complex, known for its superb facilities and well-kept communal areas. Residents have access to four large swimming pools, offering plenty of space to relax under the sun, as well as two paddle tennis courts for sports enthusiasts. The secure gated community, while the property also includes a dedicated underground garage space for added convenience. The