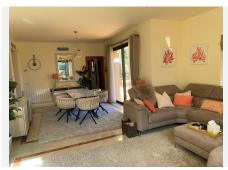

R4944229

Atalaya

REF# R4944229 795.000 €

| BEDS | BATHS | BUILT  | TERRACE |
|------|-------|--------|---------|
| 3    | 3     | 232 m² | 130 m²  |

\*\*Stunning Duplex with Panoramic Views ower sea and mountains\*\* Discover your dream home with this exceptional duplex offering breathtaking views over Gibraltar and the African coast, as well as picturesque mountain vistas and stunning sunsets. Spanning two floors, this spacious residence boasts nearly 200 sqm of living area, complemented by 130 sqm of terrace space perfect for outdoor relaxation and entertaining. Built in 2003 and in good condition, this property features three well-appointed rooms and three bathrooms, providing ample space for family and guests. Enjoy the convenience of fitted wardrobes, a storeroom, and two included parking spaces. The duplex is equipped with electric heating and air conditioning for year-round comfort. Located on the third floor with lift access, this south-west facing home offers a perfect blend of privacy and accessibility. Take advantage of the communal swimming pool and green areas, ideal for unwinding after a long day. Don't miss the opportunity to own this remarkable property that combines luxury living with unparalleled views. The community have 24/7 security with guard and cameras. On top floor terrass you have Jaccuzi, sauna, outdoor shower and a barbercue area there you can enjoy lovely days and evenings with family and friends. Next door to this community you find a golf and country club with restaurant, hairdresser, massage, pools and a gym. Within 10-15 min walk theres more restaurants and shops. This is a must see property!