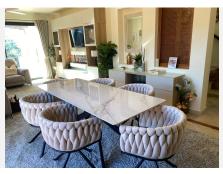

R4944229

Atalaya

REF# R4944229 795.000 €

| BEDS | BATHS | BUILT  | TERRACE |
|------|-------|--------|---------|
| 3    | 3     | 232 m² | 130 m²  |

\*\*Stunning Duplex with Panoramic Views ower sea and mountains\*\* Discover your dream home with this exceptional duplex offering breathtaking views over Gibraltar and the African coast, as well as picturesque mountain vistas and stunning sunsets. Spanning two floors, this spacious residence boasts nearly 200 sqm of living area, complemented by 130 sqm of terrace space perfect for outdoor relaxation and entertaining. Built in 2003 and in good condition, this property features three well-appointed rooms and three bathrooms, providing ample space for family and guests. Enjoy the convenience of fitted wardrobes, a storeroom, and two included parking spaces. The duplex is equipped with electric heating and air conditioning for year-round comfort. Located on the third floor with lift access, this south-west facing home offers a perfect blend of privacy and accessibility. Take advantage of the communal swimming pool and green areas, ideal for unwinding after a long day. Don't miss the opportunity to own this remarkable property that combines luxury living with unparalleled views. The community have 24/7 security with guard and cameras. On top floor terrass you have Jaccuzi, sauna, outdoor shower and a barbercue area there you can enjoy lovely days and evenings with family and friends. Next door to this community you find a golf and country club with restaurant, hairdresser, massage, pools and a gym. Within 10-15 min walk theres more restaurants and shops. This is a must see property!