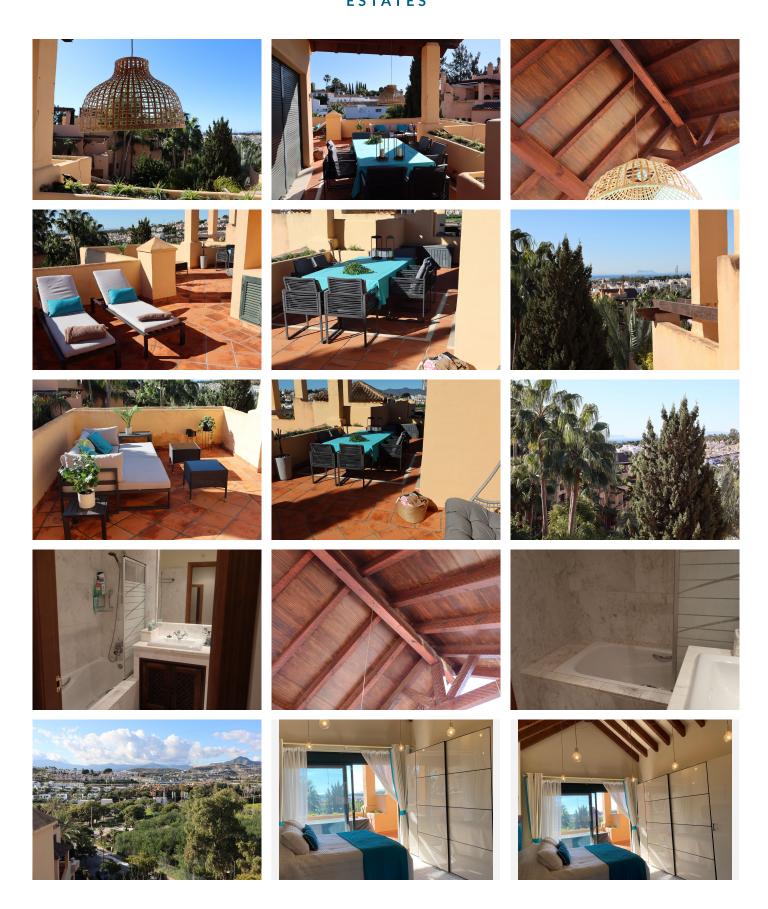

R4944229

Atalaya

REF# R4944229 795.000 €

| BEDS | BATHS | BUILT  | TERRACE |
|------|-------|--------|---------|
| 3    | 3     | 232 m² | 130 m²  |

\*\*Stunning Duplex with Panoramic Views ower sea and mountains\*\* Discover your dream home with this exceptional duplex offering breathtaking views over Gibraltar and the African coast, as well as picturesque mountain vistas and stunning sunsets. Spanning two floors, this spacious residence boasts nearly 200 sqm of living area, complemented by 130 sqm of terrace space perfect for outdoor relaxation and entertaining. Built in 2003 and in good condition, this property features three well-appointed rooms and three bathrooms, providing ample space for family and guests. Enjoy the convenience of fitted wardrobes, a storeroom, and two included parking spaces. The duplex is equipped with electric heating and air conditioning for year-round comfort. Located on the third floor with lift access, this south-west facing home offers a perfect blend of privacy and accessibility. Take advantage of the communal swimming pool and green areas, ideal for unwinding after a long day. Don't miss the opportunity to own this remarkable property that combines luxury living with unparalleled views. The community have 24/7 security with guard and cameras. On top floor terrass you have Jaccuzi, sauna, outdoor shower and a barbercue area there you can enjoy lovely days and evenings with family and friends. Next door to this community you find a golf and country club with restaurant, hairdresser, massage, pools and a gym. Within 10-15 min walk theres more restaurants and shops. This is a must see property!