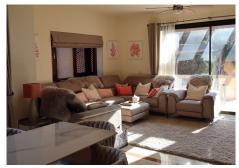

R4944229

Atalaya

REF# R4944229 795.000 €

| BEDS | BATHS | BUILT  | TERRACE |
|------|-------|--------|---------|
| 3    | 3     | 232 m² | 130 m²  |

\*\*Stunning Duplex with Panoramic Views ower sea and mountains\*\* Discover your dream home with this exceptional duplex offering breathtaking views over Gibraltar and the African coast, as well as picturesque mountain vistas and stunning sunsets. Spanning two floors, this spacious residence boasts nearly 200 sqm of living area, complemented by 130 sqm of terrace space perfect for outdoor relaxation and entertaining. Built in 2003 and in good condition, this property features three well-appointed rooms and three bathrooms, providing ample space for family and guests. Enjoy the convenience of fitted wardrobes, a storeroom, and two included parking spaces. The duplex is equipped with electric heating and air conditioning for year-round comfort. Located on the third floor with lift access, this south-west facing home offers a perfect blend of privacy and accessibility. Take advantage of the communal swimming pool and green areas, ideal for unwinding after a long day. Don't miss the opportunity to own this remarkable property that combines luxury living with unparalleled views. The community have 24/7 security with guard and cameras. On top floor terrass you have Jaccuzi, sauna, outdoor shower and a barbercue area there you can enjoy lovely days and evenings with family and friends. Next door to this community you find a golf and country club with restaurant, hairdresser, massage, pools and a gym. Within 10-15 min walk theres more restaurants and shops. This is a must see property!