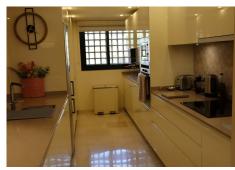

R4944229

Atalaya

REF# R4944229 795.000 €

| BEDS | BATHS | BUILT  | TERRACE |
|------|-------|--------|---------|
| 3    | 3     | 232 m² | 130 m²  |

\*\*Stunning Duplex with Panoramic Views ower sea and mountains\*\* Discover your dream home with this exceptional duplex offering breathtaking views over Gibraltar and the African coast, as well as picturesque mountain vistas and stunning sunsets. Spanning two floors, this spacious residence boasts nearly 200 sqm of living area, complemented by 130 sqm of terrace space perfect for outdoor relaxation and entertaining. Built in 2003 and in good condition, this property features three well-appointed rooms and three bathrooms, providing ample space for family and guests. Enjoy the convenience of fitted wardrobes, a storeroom, and two included parking spaces. The duplex is equipped with electric heating and air conditioning for year-round comfort. Located on the third floor with lift access, this south-west facing home offers a perfect blend of privacy and accessibility. Take advantage of the communal swimming pool and green areas, ideal for unwinding after a long day. Don't miss the opportunity to own this remarkable property that combines luxury living with unparalleled views. The community have 24/7 security with guard and cameras. On top floor terrass you have Jaccuzi, sauna, outdoor shower and a barbercue area there you can enjoy lovely days and evenings with family and friends. Next door to this community you find a golf and country club with restaurant, hairdresser, massage, pools and a gym. Within 10-15 min walk theres more restaurants and shops. This is a must see property!