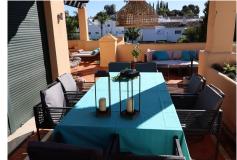

R4944229

Atalaya

REF# R4944229 795.000 €

| BEDS | BATHS | BUILT  | TERRACE |
|------|-------|--------|---------|
| 3    | 3     | 232 m² | 130 m²  |

\*\*Stunning Duplex with Panoramic Views ower sea and mountains\*\* Discover your dream home with this exceptional duplex offering breathtaking views over Gibraltar and the African coast, as well as picturesque mountain vistas and stunning sunsets. Spanning two floors, this spacious residence boasts nearly 200 sqm of living area, complemented by 130 sqm of terrace space perfect for outdoor relaxation and entertaining. Built in 2003 and in good condition, this property features three well-appointed rooms and three bathrooms, providing ample space for family and guests. Enjoy the convenience of fitted wardrobes, a storeroom, and two included parking spaces. The duplex is equipped with electric heating and air conditioning for year-round comfort. Located on the third floor with lift access, this south-west facing home offers a perfect blend of privacy and accessibility. Take advantage of the communal swimming pool and green areas, ideal for unwinding after a long day. Don't miss the opportunity to own this remarkable property that combines luxury living with unparalleled views. The community have 24/7 security with guard and cameras. On top floor terrass you have Jaccuzi, sauna, outdoor shower and a barbercue area there you can enjoy lovely days and evenings with family and friends. Next door to this community you find a golf and country club with restaurant, hairdresser, massage, pools and a gym. Within 10-15 min walk theres more restaurants and shops. This is a must see property!