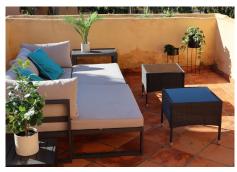

R4944229

Atalaya

REF# R4944229 795.000 €

| BEDS | BATHS | BUILT  | TERRACE |
|------|-------|--------|---------|
| 3    | 3     | 232 m² | 130 m²  |

\*\*Stunning Duplex with Panoramic Views ower sea and mountains\*\* Discover your dream home with this exceptional duplex offering breathtaking views over Gibraltar and the African coast, as well as picturesque mountain vistas and stunning sunsets. Spanning two floors, this spacious residence boasts nearly 200 sqm of living area, complemented by 130 sqm of terrace space perfect for outdoor relaxation and entertaining. Built in 2003 and in good condition, this property features three well-appointed rooms and three bathrooms, providing ample space for family and guests. Enjoy the convenience of fitted wardrobes, a storeroom, and two included parking spaces. The duplex is equipped with electric heating and air conditioning for year-round comfort. Located on the third floor with lift access, this south-west facing home offers a perfect blend of privacy and accessibility. Take advantage of the communal swimming pool and green areas, ideal for unwinding after a long day. Don't miss the opportunity to own this remarkable property that combines luxury living with unparalleled views. The community have 24/7 security with guard and cameras. On top floor terrass you have Jaccuzi, sauna, outdoor shower and a barbercue area there you can enjoy lovely days and evenings with family and friends. Next door to this community you find a golf and country club with restaurant, hairdresser, massage, pools and a gym. Within 10-15 min walk theres more restaurants and shops. This is a must see property!