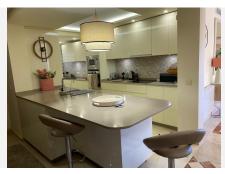

R4944229

Atalaya

REF# R4944229 795.000 €

| BEDS | BATHS | BUILT  | TERRACE |
|------|-------|--------|---------|
| 3    | 3     | 232 m² | 130 m²  |

\*\*Stunning Duplex with Panoramic Views ower sea and mountains\*\* Discover your dream home with this exceptional duplex offering breathtaking views over Gibraltar and the African coast, as well as picturesque mountain vistas and stunning sunsets. Spanning two floors, this spacious residence boasts nearly 200 sqm of living area, complemented by 130 sqm of terrace space perfect for outdoor relaxation and entertaining. Built in 2003 and in good condition, this property features three well-appointed rooms and three bathrooms, providing ample space for family and guests. Enjoy the convenience of fitted wardrobes, a storeroom, and two included parking spaces. The duplex is equipped with electric heating and air conditioning for year-round comfort. Located on the third floor with lift access, this south-west facing home offers a perfect blend of privacy and accessibility. Take advantage of the communal swimming pool and green areas, ideal for unwinding after a long day. Don't miss the opportunity to own this remarkable property that combines luxury living with unparalleled views. The community have 24/7 security with guard and cameras. On top floor terrass you have Jaccuzi, sauna, outdoor shower and a barbercue area there you can enjoy lovely days and evenings with family and friends. Next door to this community you find a golf and country club with restaurant, hairdresser, massage, pools and a gym. Within 10-15 min walk theres more restaurants and shops. This is a must see property!