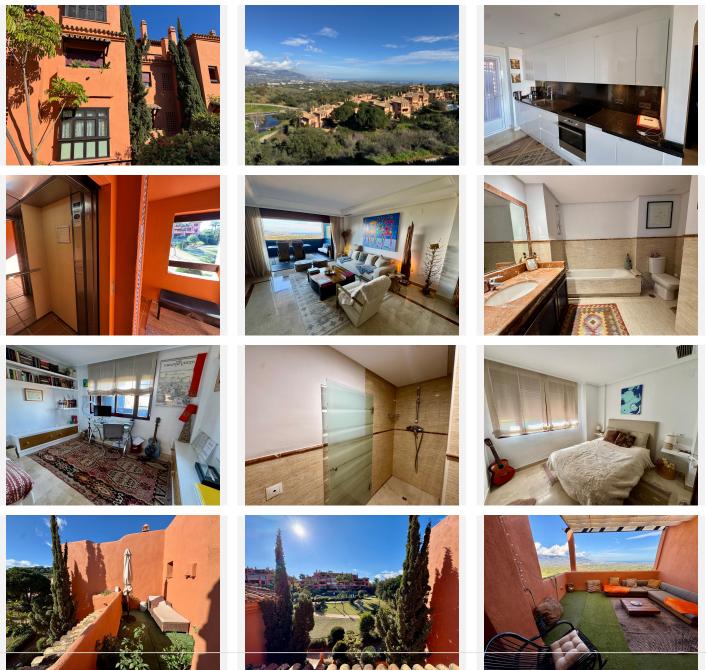

## R4944091

**O**jén

REF# R4944091 659.000 €

| BEDS | BATHS | BUILT  | TERRACE |
|------|-------|--------|---------|
| 3    | 3     | 157 m² | 68 m²   |

Luxurious Three-Bedroom Duplex Penthouse with Stunning Views in La Mairena Discover an extraordinary three-bedroom duplex penthouse in the prestigious residential enclave of La Mairena, perched above Elviria and just 900 meters (a 14-minute walk) from the renowned El Soto leisure facilities and onsite restaurant. This elegant penthouse boasts a spacious and sun-drenched terrace, offering breathtaking panoramic views over the golf course and swimming pool. Inside, luxury abounds, with a bright and expansive lounge, three generously sized bedrooms, and three stylish bathrooms. The fully fitted kitchen and separate utility room provide both functionality and sophistication, while marble flooring throughout adds a refined touch. One of the standout features of this home is its three large terraces, including two fully glazed balconies, creating the perfect space to relax and enjoy the serene surroundings. A private underground parking space and a storeroom add to the convenience. Exceptional Community & Amenities Set within an exclusive community, this penthouse offers access to multiple swimming pools, including a heated pool for year-round enjoyment. The beautifully maintained gardens, filled with mature trees, palm trees, and lush subtropical plants, create a tranquil and picturesque setting. The community's Clubhouse restaurant serves an exquisite selection of gourmet food and drinks and hosts regular themed event nights, fostering a vibrant social atmosphere. Additionally, residents enjoy complimentary access to the El Soto de Marbella Leisure facilities, which +34 951 123 083 | +44 (0)330 179 8687 | info@idiliqestates.com Local 28, Edificio D, Centro de Negocios Puerta de Banús, N-340, Km 175, 29660 Nueva Andlaucia

## IDILIQ ESTATES

include: ? A 9-hole par 3 golf course ? A large gym ? Tennis & padel courts ? A spa & steam rooms ? Boules courts ? An outstanding onsite restaurant Prime Location in a Protected Natural Park La Mairena is a UNESCO-protected natural park, offering residents an unparalleled blend of luxury and tranquility while being just 10 minutes from some of the best beaches on the Costa del Sol. The area is also conveniently close to top international and local schools, as well as an array of restaurants, shops, bars, and golf courses. This stunning duplex penthouse is one of the most desirable properties in La Mairena, offering a rare combination of high-end living, exceptional community amenities, and the serene beauty of a protected natural park. Don't miss this incredible opportunity—schedule a viewing today!