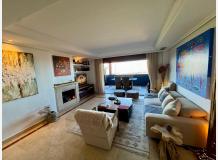

## R4944091

**O**jén

REF# R4944091 659.000 €

| BEDS | BATHS | BUILT  | TERRACE |
|------|-------|--------|---------|
| 3    | 3     | 157 m² | 68 m²   |

Luxurious Three-Bedroom Duplex Penthouse with Stunning Views in La Mairena Discover an extraordinary three-bedroom duplex penthouse in the prestigious residential enclave of La Mairena, perched above Elviria and just 900 meters (a 14-minute walk) from the renowned El Soto leisure facilities and onsite restaurant. This elegant penthouse boasts a spacious and sun-drenched terrace, offering breathtaking panoramic views over the golf course and swimming pool. Inside, luxury abounds, with a bright and expansive lounge, three generously sized bedrooms, and three stylish bathrooms. The fully fitted kitchen and separate utility room provide both functionality and sophistication, while marble flooring throughout adds a refined touch. One of the standout features of this home is its three large terraces, including two fully glazed balconies, creating the perfect space to relax and enjoy the serene surroundings. A private underground parking space and a storeroom add to the convenience. Exceptional Community & Amenities Set within an exclusive community, this penthouse offers access to multiple swimming pools, including a heated pool for year-round enjoyment. The beautifully maintained gardens, filled with mature trees, palm trees, and lush subtropical plants, create a tranquil and picturesque setting. The community's Clubhouse restaurant serves an exquisite selection of gourmet food and drinks and hosts regular themed event nights, fostering a vibrant social atmosphere. Additionally, residents enjoy complimentary access to the El Soto de Marbella Leisure facilities, which +34 951 123 083 | +44 (0)330 179 8687 | info@idiliqestates.com Local 28, Edificio D, Centro de Negocios Puerta de Banús, N-340, Km 175, 29660 Nueva Andlaucia