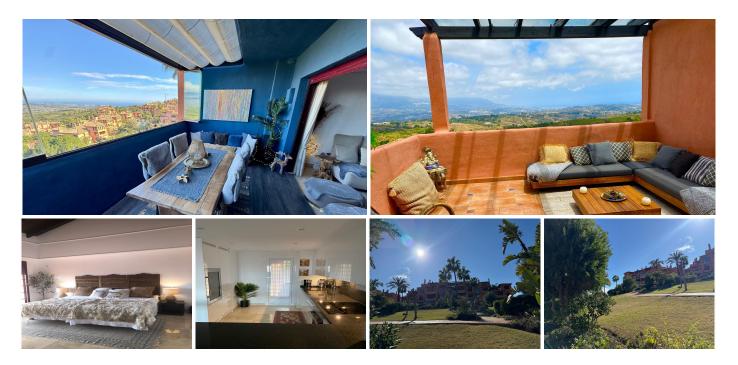

## R4944091

**O**jén

REF# R4944091 659.000 €

| BEDS | BATHS | BUILT  | TERRACE |
|------|-------|--------|---------|
| 3    | 3     | 157 m² | 68 m²   |

Luxurious Three-Bedroom Duplex Penthouse with Stunning Views in La Mairena Discover an extraordinary three-bedroom duplex penthouse in the prestigious residential enclave of La Mairena, perched above Elviria and just 900 meters (a 14-minute walk) from the renowned El Soto leisure facilities and onsite restaurant. This elegant penthouse boasts a spacious and sun-drenched terrace, offering breathtaking panoramic views over the golf course and swimming pool. Inside, luxury abounds, with a bright and expansive lounge, three generously sized bedrooms, and three stylish bathrooms. The fully fitted kitchen and separate utility room provide both functionality and sophistication, while marble flooring throughout adds a refined touch. One of the standout features of this home is its three large terraces, including two fully glazed balconies, creating the perfect space to relax and enjoy the serene surroundings. A private underground parking space and a storeroom add to the convenience. Exceptional Community & Amenities Set within an exclusive community, this penthouse offers access to multiple swimming pools, including a heated pool for year-round enjoyment. The beautifully maintained gardens, filled with mature trees, palm trees, and lush subtropical plants, create a tranquil and picturesque setting. The community's Clubhouse restaurant serves an exquisite selection of gourmet food and drinks and hosts regular themed event nights, fostering a vibrant social atmosphere. Additionally, residents enjoy complimentary access to the El Soto de Marbella Leisure facilities, which +34 951 123 083 | +44 (0)330 179 8687 | info@idiliqestates.com Local 28, Edificio D, Centro de Negocios Puerta de Banús, N-340, Km 175, 29660 Nueva Andlaucia

## IDILIQ ESTATES

include: ? A 9-hole par 3 golf course ? A large gym ? Tennis & padel courts ? A spa & steam rooms ? Boules courts ? An outstanding onsite restaurant Prime Location in a Protected Natural Park La Mairena is a UNESCO-protected natural park, offering residents an unparalleled blend of luxury and tranquility while being just 10 minutes from some of the best beaches on the Costa del Sol. The area is also conveniently close to top international and local schools, as well as an array of restaurants, shops, bars, and golf courses. This stunning duplex penthouse is one of the most desirable properties in La Mairena, offering a rare combination of high-end living, exceptional community amenities, and the serene beauty of a protected natural park. Don't miss this incredible opportunity—schedule a viewing today!