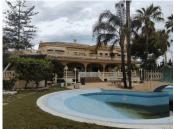

R4944070

Puerto Banús

REF# R4944070 4.935.000 €

| BEDS | BATHS | BUILT   | PLOT    |
|------|-------|---------|---------|
| 7    | 7     | 1592 m² | 2559 m² |

FOR A LIMITED PERIOD OF TIME THIS INCREDIBLE MANSION IS AVAILABLE....BUT HURRY. If you are a developer with a desire to reform a magnificent villa in one of Marbella's best locations, then get in touch. Astonishing opportunity with this distressed mansion in Nueva Andalucia...just steps from Puerto Banús. On an elevated plot overlooking the port and the coast of Marbella. This huge villa is built over 1,592 square meters and is available now for a short period of time. As well as the immense living space on the ground floor rand the first floor, there is an immense basement. Access is easy and the plot is of a very significant size. This villa is available to secure for just over 3000 euro per square meter. The plot size of 2559m2 is a rare opportunity in such a location. Get in touch without delay to find out more and make an offer.