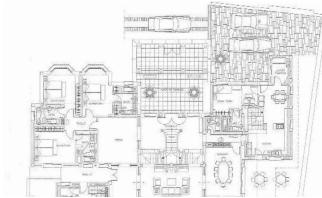

R4944070

Puerto Banús

REF# R4944070 4.935.000 €

| BEDS | BATHS | BUILT   | PLOT    |
|------|-------|---------|---------|
| 7    | 7     | 1592 m² | 2559 m² |

FOR A LIMITED PERIOD OF TIME THIS INCREDIBLE MANSION IS AVAILABLE....BUT HURRY. If you are a developer with a desire to reform a magnificent villa in one of Marbella's best locations, then get in touch. Astonishing opportunity with this distressed mansion in Nueva Andalucia...just steps from Puerto Banús. On an elevated plot overlooking the port and the coast of Marbella. This huge villa is built over 1,592 square meters and is available now for a short period of time. As well as the immense living space on the ground floor rand the first floor, there is an immense basement. Access is easy and the plot is of a very significant size. This villa is available to secure for just over 3000 euro per square meter. The plot size of 2559m2 is a rare opportunity in such a location. Get in touch without delay to find out more and make an offer.