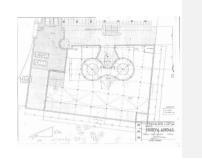

R4944070

Puerto Banús

REF# R4944070 4.935.000 €

| BEDS | BATHS | BUILT   | PLOT    |
|------|-------|---------|---------|
| 7    | 7     | 1592 m² | 2559 m² |

FOR A LIMITED PERIOD OF TIME THIS INCREDIBLE MANSION IS AVAILABLE....BUT HURRY. If you are a developer with a desire to reform a magnificent villa in one of Marbella's best locations, then get in touch. Astonishing opportunity with this distressed mansion in Nueva Andalucia...just steps from Puerto Banús. On an elevated plot overlooking the port and the coast of Marbella. This huge villa is built over 1,592 square meters and is available now for a short period of time. As well as the immense living space on the ground floor rand the first floor, there is an immense basement. Access is easy and the plot is of a very significant size. This villa is available to secure for just over 3000 euro per square meter. The plot size of 2559m2 is a rare opportunity in such a location. Get in touch without delay to find out more and make an offer.