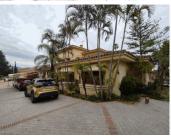

R4944070

Puerto Banús

REF# R4944070 4.935.000 €

| BEDS | BATHS | BUILT   | PLOT    |
|------|-------|---------|---------|
| 7    | 7     | 1592 m² | 2559 m² |

FOR A LIMITED PERIOD OF TIME THIS INCREDIBLE MANSION IS AVAILABLE....BUT HURRY. If you are a developer with a desire to reform a magnificent villa in one of Marbella's best locations, then get in touch. Astonishing opportunity with this distressed mansion in Nueva Andalucia...just steps from Puerto Banús. On an elevated plot overlooking the port and the coast of Marbella. This huge villa is built over 1,592 square meters and is available now for a short period of time. As well as the immense living space on the ground floor rand the first floor, there is an immense basement. Access is easy and the plot is of a very significant size. This villa is available to secure for just over 3000 euro per square meter. The plot size of 2559m2 is a rare opportunity in such a location. Get in touch without delay to find out more and make an offer.