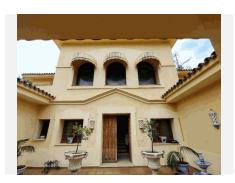

R4944070

Puerto Banús

REF# R4944070 4.935.000 €

| BEDS | BATHS | BUILT   | PLOT    |
|------|-------|---------|---------|
| 7    | 7     | 1592 m² | 2559 m² |

FOR A LIMITED PERIOD OF TIME THIS INCREDIBLE MANSION IS AVAILABLE....BUT HURRY. If you are a developer with a desire to reform a magnificent villa in one of Marbella's best locations, then get in touch. Astonishing opportunity with this distressed mansion in Nueva Andalucia...just steps from Puerto Banús. On an elevated plot overlooking the port and the coast of Marbella. This huge villa is built over 1,592 square meters and is available now for a short period of time. As well as the immense living space on the ground floor rand the first floor, there is an immense basement. Access is easy and the plot is of a very significant size. This villa is available to secure for just over 3000 euro per square meter. The plot size of 2559m2 is a rare opportunity in such a location. Get in touch without delay to find out more and make an offer.