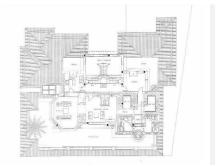

R4944070

Puerto Banús

REF# R4944070 4.935.000 €

| BEDS | BATHS | BUILT   | PLOT    |
|------|-------|---------|---------|
| 7    | 7     | 1592 m² | 2559 m² |

FOR A LIMITED PERIOD OF TIME THIS INCREDIBLE MANSION IS AVAILABLE....BUT HURRY. If you are a developer with a desire to reform a magnificent villa in one of Marbella's best locations, then get in touch. Astonishing opportunity with this distressed mansion in Nueva Andalucia...just steps from Puerto Banús. On an elevated plot overlooking the port and the coast of Marbella. This huge villa is built over 1,592 square meters and is available now for a short period of time. As well as the immense living space on the ground floor rand the first floor, there is an immense basement. Access is easy and the plot is of a very significant size. This villa is available to secure for just over 3000 euro per square meter. The plot size of 2559m2 is a rare opportunity in such a location. Get in touch without delay to find out more and make an offer.