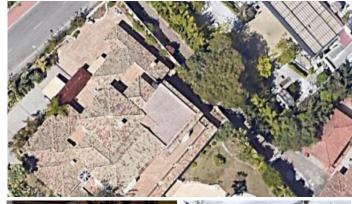

R4944070

Puerto Banús

REF# R4944070 4.935.000 €

| BEDS | BATHS | BUILT   | PLOT    |
|------|-------|---------|---------|
| 7    | 7     | 1592 m² | 2559 m² |

FOR A LIMITED PERIOD OF TIME THIS INCREDIBLE MANSION IS AVAILABLE....BUT HURRY. If you are a developer with a desire to reform a magnificent villa in one of Marbella's best locations, then get in touch. Astonishing opportunity with this distressed mansion in Nueva Andalucia...just steps from Puerto Banús. On an elevated plot overlooking the port and the coast of Marbella. This huge villa is built over 1,592 square meters and is available now for a short period of time. As well as the immense living space on the ground floor rand the first floor, there is an immense basement. Access is easy and the plot is of a very significant size. This villa is available to secure for just over 3000 euro per square meter. The plot size of 2559m2 is a rare opportunity in such a location. Get in touch without delay to find out more and make an offer.