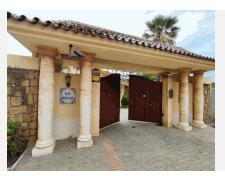

R4944070

Puerto Banús

REF# R4944070 4.935.000 €

| BEDS | BATHS | BUILT   | PLOT    |
|------|-------|---------|---------|
| 7    | 7     | 1592 m² | 2559 m² |

FOR A LIMITED PERIOD OF TIME THIS INCREDIBLE MANSION IS AVAILABLE....BUT HURRY. If you are a developer with a desire to reform a magnificent villa in one of Marbella's best locations, then get in touch. Astonishing opportunity with this distressed mansion in Nueva Andalucia...just steps from Puerto Banús. On an elevated plot overlooking the port and the coast of Marbella. This huge villa is built over 1,592 square meters and is available now for a short period of time. As well as the immense living space on the ground floor rand the first floor, there is an immense basement. Access is easy and the plot is of a very significant size. This villa is available to secure for just over 3000 euro per square meter. The plot size of 2559m2 is a rare opportunity in such a location. Get in touch without delay to find out more and make an offer.