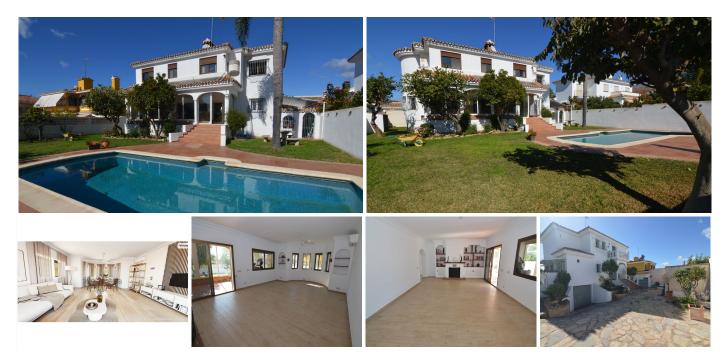

R4943995 San Pedro de Alcántara REF# R4943995 1.150.000 €

| BEDS | BATHS | BUILT  | PLOT    | TERRACE           |
|------|-------|--------|---------|-------------------|
| 5    | 4     | 545 m² | 1000 m² | 60 m <sup>2</sup> |

Marbella, San Pedro de Alcantara, A stunning villa sitting on a generous plot in San Pedro town granting residents an exclusive and sophisticated lifestyle due to its location. The property's architecture is a traditional Mediterranean and Andalusian aesthetics, The property lies on a plot boasting manicured gardens, private pool as well as chill-out areas. The main floor features a spacious kitchen with stunning island, direct access to the laundry area, guest toilets and large windows ensuring that plenty of natural light will flood the interior space. The living and dining areas are seamlessly connected to the modern kitchen with fireplavce in both kitchen and living room. The Villa boasts three weel appointed, spacious bedrooms in the first floor overlooking the garden with the ensuite master bedroom and its dressing room stealing the spotlight. The second and third bedrooms share a good size bathroom. The basement consists of two bedrooms with a spectacular bathroom, woodshed and good size garage for two cars. The property has mature trees such as palm, olive, pomegranate, orange, mandarin and lemon tree. This villa represents one of the very best in the current market in Altavista and Marbella offering some of the most prestigious residential locations