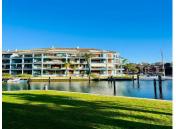

R4943920

Sotogrande Puerto

REF# R4943920 390,000 €

| BEDS | BATHS | BUILT  | TERRACE |
|------|-------|--------|---------|
| 2    | 2     | 115 m² | 24 m²   |

"A beautiful and bright 2-bedroom apartment in the heart of Puerto de Sotogrande. Located in one of the best areas of Sotogrande, a few meters from the beach and the paddle club. Situated on the 2nd floor of this beautiful building. It has a built-up area, including its proportional share of common elements, of 108.20 m2 of housing, and 23.94 m2 of terrace, garage space, and storage room. The apartment has a large living/dining room, making it the perfect place for your leisure time. It has a separate kitchen, 2 double bedrooms and 2 bathrooms." Floor Apartment, Sotogrande Puerto, Costa del Sol. 2 Bedrooms, 2 Bathrooms, Built 115 m², Terrace 24 m². Setting: Beachfront, Commercial Area, Beachside, Port, Close To Golf, Close To Port, Close To Shops, Close To Sea, Close To Schools, Marina, Close To Marina, Urbanisation, Front Line Beach Complex. Orientation: South. Condition: Good. Pool: Communal, Children's Pool. Climate Control: Air Conditioning, Hot A/C, Cold A/C. Views: Sea. Features: Covered Terrace, Lift, Fitted Wardrobes, Near Transport, Private Terrace, Satellite TV, WiFi, Storage Room, Utility Room, Ensuite Bathroom, Access for people with reduced mobility, Marble Flooring, Double Glazing, Fiber Optic. Furniture: Fully Furnished. Kitchen: Fully Fitted. Security: Gated Complex, Electric Blinds, 24 Hour Security, Safe. Parking: Underground, Garage, Covered, Private. Category: Resale.