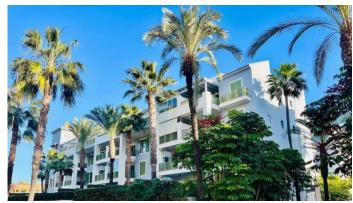

R4943920

Sotogrande Puerto

REF# R4943920 390,000 €

| BEDS | BATHS | BUILT  | TERRACE |
|------|-------|--------|---------|
| 2    | 2     | 115 m² | 24 m²   |

"A beautiful and bright 2-bedroom apartment in the heart of Puerto de Sotogrande. Located in one of the best areas of Sotogrande, a few meters from the beach and the paddle club. Situated on the 2nd floor of this beautiful building. It has a built-up area, including its proportional share of common elements, of 108.20 m2 of housing, and 23.94 m2 of terrace, garage space, and storage room. The apartment has a large living/dining room, making it the perfect place for your leisure time. It has a separate kitchen, 2 double bedrooms and 2 bathrooms." Floor Apartment, Sotogrande Puerto, Costa del Sol. 2 Bedrooms, 2 Bathrooms, Built 115 m², Terrace 24 m². Setting: Beachfront, Commercial Area, Beachside, Port, Close To Golf, Close To Port, Close To Shops, Close To Sea, Close To Schools, Marina, Close To Marina, Urbanisation, Front Line Beach Complex. Orientation: South. Condition: Good. Pool: Communal, Children's Pool. Climate Control: Air Conditioning, Hot A/C, Cold A/C. Views: Sea. Features: Covered Terrace, Lift, Fitted Wardrobes, Near Transport, Private Terrace, Satellite TV, WiFi, Storage Room, Utility Room, Ensuite Bathroom, Access for people with reduced mobility, Marble Flooring, Double Glazing, Fiber Optic. Furniture: Fully Furnished. Kitchen: Fully Fitted. Security: Gated Complex, Electric Blinds, 24 Hour Security, Safe. Parking: Underground, Garage, Covered, Private. Category: Resale.