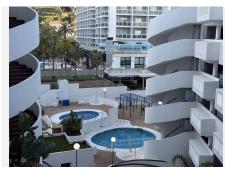

## R4943908

Penalmadena Costa

REF# R4943908 236.900 €

| BEDS | BATHS | BUILT | TERRACE |
|------|-------|-------|---------|
| 1    | 1     | 46 m² | 3 m²    |

Discover this charming one bedroom flat in Benalmadena, on the fourth floor with southeast orientation, located on the second line beach 100 metres from the sea, in one of the most sought after areas of the Costa del Sol.

Located in a quiet and well-kept urbanisation with lift and adapted access.

Surrounded by all services: supermarkets, restaurants, pharmacies, public transport and leisure areas. It is also located next to one of the best beaches in Benalmádena.