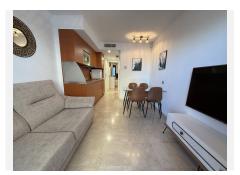

The property has a spacious bedroom with fitted wardrobe, bright living-dining room with direct access to the terrace, fully fitted kitchen with appliances, complete bathroom.

Garage space included in the price and storage room perfect for additional storage.