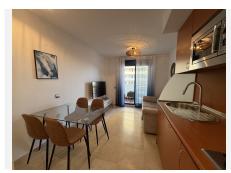

## R4943908

Penalmadena Costa

REF# R4943908 236.900 €

| BEDS | BATHS | BUILT | TERRACE |
|------|-------|-------|---------|
| 1    | 1     | 46 m² | 3 m²    |

Discover this charming one bedroom flat in Benalmadena, on the fourth floor with southeast orientation, located on the second line beach 100 metres from the sea, in one of the most sought after areas of the Costa del Sol.

The property has a spacious bedroom with fitted wardrobe, bright living-dining room with direct access to the terrace, fully fitted kitchen with appliances, complete bathroom.

Garage space included in the price and storage room perfect for additional storage.

Located in a quiet and well-kept urbanisation with lift and adapted access.

Surrounded by all services: supermarkets, restaurants, pharmacies, public transport and leisure areas. It is also located next to one of the best beaches in Benalmádena.