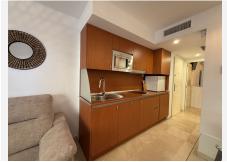

The property has a spacious bedroom with fitted wardrobe, bright living-dining room with direct access to the terrace, fully fitted kitchen with appliances, complete bathroom.

Garage space included in the price and storage room perfect for additional storage.