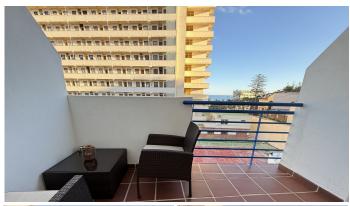

## R4943908

Penalmadena Costa

REF# R4943908 236.900 €

| BEDS | BATHS | BUILT | TERRACE |
|------|-------|-------|---------|
| 1    | 1     | 46 m² | 3 m²    |

Discover this charming one bedroom flat in Benalmadena, on the fourth floor with southeast orientation, located on the second line beach 100 metres from the sea, in one of the most sought after areas of the Costa del Sol.

The property has a spacious bedroom with fitted wardrobe, bright living-dining room with direct access to the terrace, fully fitted kitchen with appliances, complete bathroom.

Garage space included in the price and storage room perfect for additional storage.