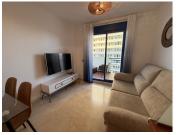

The property has a spacious bedroom with fitted wardrobe, bright living-dining room with direct access to the terrace, fully fitted kitchen with appliances, complete bathroom.

Garage space included in the price and storage room perfect for additional storage.