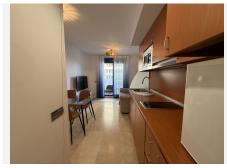

The property has a spacious bedroom with fitted wardrobe, bright living-dining room with direct access to the terrace, fully fitted kitchen with appliances, complete bathroom.

Garage space included in the price and storage room perfect for additional storage.