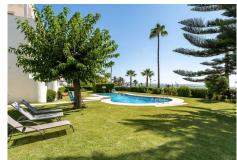

#### Cala Cala

REF# R4943812 1.325.000 €

| BEDS | BATHS | BUILT  | TERRACE |
|------|-------|--------|---------|
| 2    | 2     | 180 m² | 45 m²   |

This is a rare chance to acquire a beautiful beachfront apartment just a 5-minute stroll along the boardwalk to the vibrant beach town of La Cala. This first-floor apartment features 2 bedrooms and 2 bathrooms and has been completely renovated to an exceptional standard. It is located in a small beachfront community that includes a pool, gardens, and direct access to the boardwalk. Inside, you'll discover a spacious openplan lounge and dining area, along with a large kitchen. Being a corner unit, it boasts large windows on two sides, providing stunning sea views and plenty of natural light throughout the day. There's an open terrace on the side of the apartment perfect for sunbathing and relaxing, as well as a large covered terrace that runs along both bedrooms, offering additional seating. A separate cloakroom is available for guests. Access from the street is on the ground floor, with no stairs leading to the apartment door, while the front of the property overlooks the sea from the first floor. A dedicated parking space is also included. This apartment has everything you need for relaxation, entertaining, and enjoying the beauty of the Costa del Sol, with all amenities right at your doorstep.