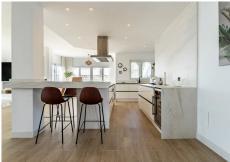

#### Cala Cala

REF# R4943812 1.325.000 €

| BEDS | BATHS | BUILT  | TERRACE |
|------|-------|--------|---------|
| 2    | 2     | 180 m² | 45 m²   |

This is a rare chance to acquire a beautiful beachfront apartment just a 5-minute stroll along the boardwalk to the vibrant beach town of La Cala. This first-floor apartment features 2 bedrooms and 2 bathrooms and has been completely renovated to an exceptional standard. It is located in a small beachfront community that includes a pool, gardens, and direct access to the boardwalk. Inside, you'll discover a spacious openplan lounge and dining area, along with a large kitchen. Being a corner unit, it boasts large windows on two sides, providing stunning sea views and plenty of natural light throughout the day. There's an open terrace on the side of the apartment perfect for sunbathing and relaxing, as well as a large covered terrace that runs along both bedrooms, offering additional seating. A separate cloakroom is available for guests. Access from the street is on the ground floor, with no stairs leading to the apartment door, while the front of the property overlooks the sea from the first floor. A dedicated parking space is also included. This apartment has everything you need for relaxation, entertaining, and enjoying the beauty of the Costa del Sol, with all amenities right at your doorstep.