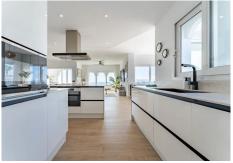

#### Cala Cala

REF# R4943812 1.325.000 €

| BEDS | BATHS | BUILT  | TERRACE |
|------|-------|--------|---------|
| 2    | 2     | 180 m² | 45 m²   |

This is a rare chance to acquire a beautiful beachfront apartment just a 5-minute stroll along the boardwalk to the vibrant beach town of La Cala. This first-floor apartment features 2 bedrooms and 2 bathrooms and has been completely renovated to an exceptional standard. It is located in a small beachfront community that includes a pool, gardens, and direct access to the boardwalk. Inside, you'll discover a spacious openplan lounge and dining area, along with a large kitchen. Being a corner unit, it boasts large windows on two sides, providing stunning sea views and plenty of natural light throughout the day. There's an open terrace on the side of the apartment perfect for sunbathing and relaxing, as well as a large covered terrace that runs along both bedrooms, offering additional seating. A separate cloakroom is available for guests. Access from the street is on the ground floor, with no stairs leading to the apartment door, while the front of the property overlooks the sea from the first floor. A dedicated parking space is also included. This apartment has everything you need for relaxation, entertaining, and enjoying the beauty of the Costa del Sol, with all amenities right at your doorstep.