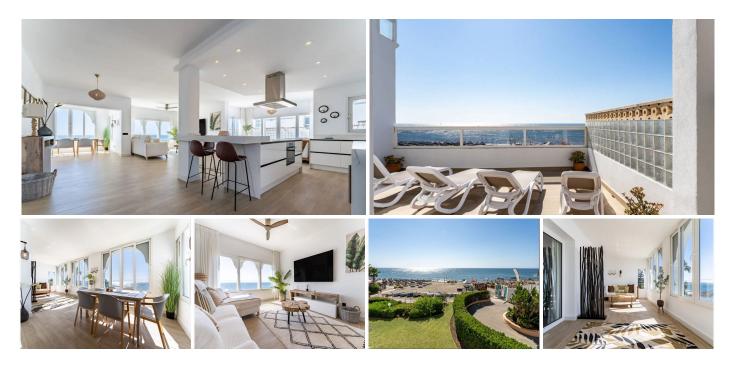

#### Cala Cala

REF# R4943812 1.325.000 €

| BEDS | BATHS | BUILT  | TERRACE |
|------|-------|--------|---------|
| 2    | 2     | 180 m² | 45 m²   |

This is a rare chance to acquire a beautiful beachfront apartment just a 5-minute stroll along the boardwalk to the vibrant beach town of La Cala. This first-floor apartment features 2 bedrooms and 2 bathrooms and has been completely renovated to an exceptional standard. It is located in a small beachfront community that includes a pool, gardens, and direct access to the boardwalk. Inside, you'll discover a spacious openplan lounge and dining area, along with a large kitchen. Being a corner unit, it boasts large windows on two sides, providing stunning sea views and plenty of natural light throughout the day. There's an open terrace on the side of the apartment perfect for sunbathing and relaxing, as well as a large covered terrace that runs along both bedrooms, offering additional seating. A separate cloakroom is available for guests. Access from the street is on the ground floor, with no stairs leading to the apartment door, while the front of the property overlooks the sea from the first floor. A dedicated parking space is also included. This apartment has everything you need for relaxation, entertaining, and enjoying the beauty of the Costa del Sol, with all amenities right at your doorstep.