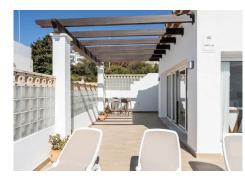

#### Cala Cala

REF# R4943812 1.325.000 €

| BEDS | BATHS | BUILT  | TERRACE |
|------|-------|--------|---------|
| 2    | 2     | 180 m² | 45 m²   |

This is a rare chance to acquire a beautiful beachfront apartment just a 5-minute stroll along the boardwalk to the vibrant beach town of La Cala. This first-floor apartment features 2 bedrooms and 2 bathrooms and has been completely renovated to an exceptional standard. It is located in a small beachfront community that includes a pool, gardens, and direct access to the boardwalk. Inside, you'll discover a spacious openplan lounge and dining area, along with a large kitchen. Being a corner unit, it boasts large windows on two sides, providing stunning sea views and plenty of natural light throughout the day. There's an open terrace on the side of the apartment perfect for sunbathing and relaxing, as well as a large covered terrace that runs along both bedrooms, offering additional seating. A separate cloakroom is available for guests. Access from the street is on the ground floor, with no stairs leading to the apartment door, while the front of the property overlooks the sea from the first floor. A dedicated parking space is also included. This apartment has everything you need for relaxation, entertaining, and enjoying the beauty of the Costa del Sol, with all amenities right at your doorstep.