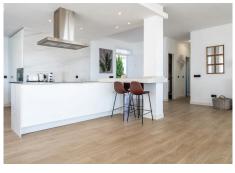

#### Cala Cala

REF# R4943812 1.325.000 €

| BEDS | BATHS | BUILT  | TERRACE |
|------|-------|--------|---------|
| 2    | 2     | 180 m² | 45 m²   |

This is a rare chance to acquire a beautiful beachfront apartment just a 5-minute stroll along the boardwalk to the vibrant beach town of La Cala. This first-floor apartment features 2 bedrooms and 2 bathrooms and has been completely renovated to an exceptional standard. It is located in a small beachfront community that includes a pool, gardens, and direct access to the boardwalk. Inside, you'll discover a spacious openplan lounge and dining area, along with a large kitchen. Being a corner unit, it boasts large windows on two sides, providing stunning sea views and plenty of natural light throughout the day. There's an open terrace on the side of the apartment perfect for sunbathing and relaxing, as well as a large covered terrace that runs along both bedrooms, offering additional seating. A separate cloakroom is available for guests. Access from the street is on the ground floor, with no stairs leading to the apartment door, while the front of the property overlooks the sea from the first floor. A dedicated parking space is also included. This apartment has everything you need for relaxation, entertaining, and enjoying the beauty of the Costa del Sol, with all amenities right at your doorstep.