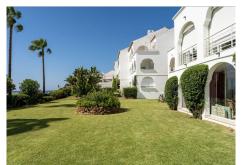

#### Cala Cala

REF# R4943812 1.325.000 €

| BEDS | BATHS | BUILT  | TERRACE |
|------|-------|--------|---------|
| 2    | 2     | 180 m² | 45 m²   |

This is a rare chance to acquire a beautiful beachfront apartment just a 5-minute stroll along the boardwalk to the vibrant beach town of La Cala. This first-floor apartment features 2 bedrooms and 2 bathrooms and has been completely renovated to an exceptional standard. It is located in a small beachfront community that includes a pool, gardens, and direct access to the boardwalk. Inside, you'll discover a spacious openplan lounge and dining area, along with a large kitchen. Being a corner unit, it boasts large windows on two sides, providing stunning sea views and plenty of natural light throughout the day. There's an open terrace on the side of the apartment perfect for sunbathing and relaxing, as well as a large covered terrace that runs along both bedrooms, offering additional seating. A separate cloakroom is available for guests. Access from the street is on the ground floor, with no stairs leading to the apartment door, while the front of the property overlooks the sea from the first floor. A dedicated parking space is also included. This apartment has everything you need for relaxation, entertaining, and enjoying the beauty of the Costa del Sol, with all amenities right at your doorstep.