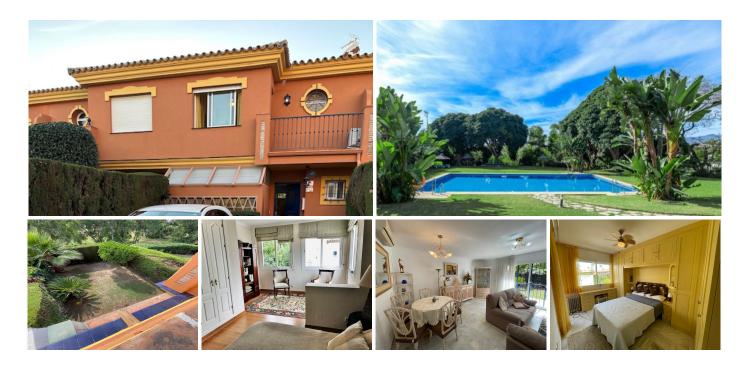

R4943248

REF# R4943248 505.000 €

| BEDS | BATHS | BUILT              | TERRACE |
|------|-------|--------------------|---------|
| 3    | 3     | 200 m <sup>2</sup> | 27 m²   |

We offer you this fantastic townhouse in the prestigious area of Atalaya in a beautiful urbanisation, it has 2 levels, 3 bedrooms and 2 bathrooms plus a toilet on the ground floor. At the entrance of the house you have a very large private courtyard. This elegant terraced house has a private garden, ideal for dog owners. When you enter the ground floor you will find a very bright and beautiful living room directly with the private garden and outside terrace, you also have a toilet and the relatively large kitchen, decorated in very pleasant white and fully equipped. On the first floor are the 2 double bedrooms, a single bedroom, all 3 have their own balcony, the master bedroom is en suite the other bathroom in the corridor is fully fitted with shower, two bedrooms have fitted wardrobes. The area is super convenient, you can walk to all supermarkets, shops, restaurants and cafe bars in a few minutes. The famous harbour 'Puerto Banus' is only 4 km away and to Marbella you would drive only 30 minutes,