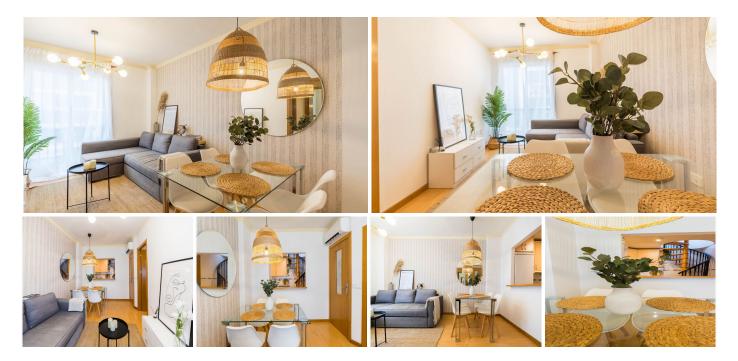

## R4943245

• Fuengirola

REF# R4943245 290.000 €

| BEDS | BATHS | BUILT | TERRACE |
|------|-------|-------|---------|
| 2    | 2     | 65 m² | 57 m²   |

Unique opportunity! Discover this spectacular 2-bedroom penthouse located in one of the best areas of Fuengirola, just a few steps from the beach, the marina and the bus station. Located in a modern building with only 3 floors, this bright home combines design, comfort and a privileged location. ???? Main Features: ? 69 m<sup>2</sup> built + 57 m<sup>2</sup> of private solarium, ideal for relaxing, sunbathing or enjoying unforgettable evenings. ? 2 large bedrooms with excellent natural lighting. ? 2 modern and functional bathrooms, with high quality finishes. ? New construction building, with top quality materials and ready to move into. ? Unbeatable location, surrounded by shops, supermarkets, schools and health centers. ? Just a few steps from the sea, ideal for those looking to enjoy the coast all year round. ? Public transport a few meters away, with quick access to all areas of the city. ? Negotiable price and urgent sale, a great investment opportunity! Don't miss out on this magnificent penthouse in one of the most sought-after areas of Fuengirola. Contact now for more information and schedule your visit. You won't regret it! ?????