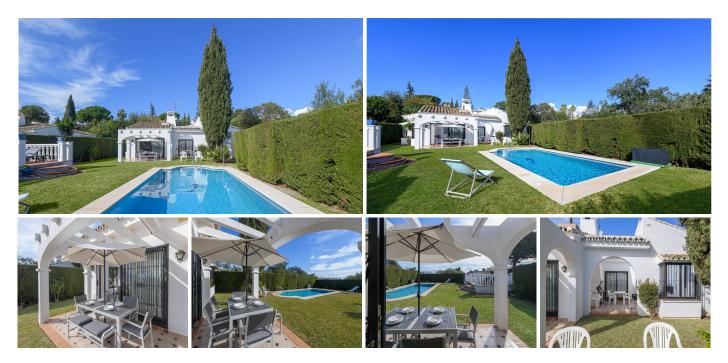

### REF# R4943197 750.000 €

| BEDS | BATHS | BUILT  | PLOT   |
|------|-------|--------|--------|
| 3    | 2     | 117 m² | 800 m² |

Charming Andalusian Villa in Prime Calahonda Location. Discover a unique opportunity to own a stunning detached villa on one of Calahonda's most sought-after streets. This enchanting single-level property blends traditional Andalusian charm with modern comforts. Just a 15-minute walk from the beach, boardwalk, and local amenities, this home offers the perfect balance of convenience and tranquility. Step inside to find a spacious, sunlit lounge that seamlessly connects to a private garden oasis, complete with a BBQ area and a separate outdoor dining space ideal for al fresco meals. The open, modern kitchen features a separate utility room, making everyday tasks a breeze. With three double bedrooms and two beautifully renovated bathrooms, this villa provides ample space for family and guests. Enjoy year-round comfort with full air conditioning and fitted wardrobes for optimal storage. The south-facing orientation ensures plenty of natural light throughout the day. Outside, relax in your private garden, which is not overlooked, or take a dip in the inviting swimming pool. The property also includes a private garage for secure parking. Set on an 800 m<sup>2</sup> plot, this home is perfect for those seeking a peaceful retreat with easy access to all that Calahonda has to offer. For those seeking an investment opportunity or an option of extra income, this villa has proven rental income from holiday rentals. Don't miss out on this rare gem!