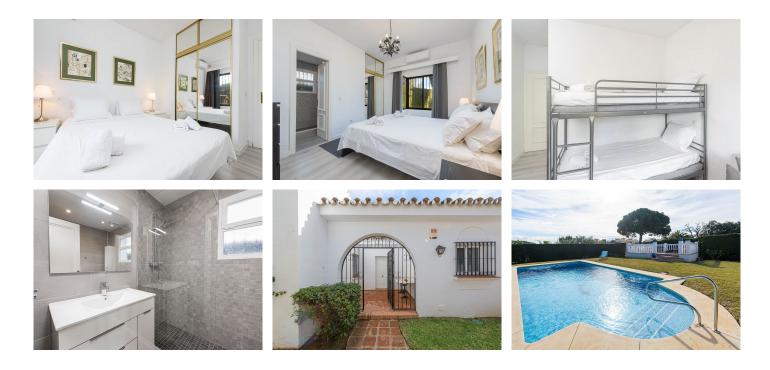

### REF# R4943197 750.000 €

| BEDS | BATHS | BUILT  | PLOT   |
|------|-------|--------|--------|
| 3    | 2     | 117 m² | 800 m² |

Charming Andalusian Villa in Prime Calahonda Location. Discover a unique opportunity to own a stunning detached villa on one of Calahonda's most sought-after streets. This enchanting single-level property blends traditional Andalusian charm with modern comforts. Just a 15-minute walk from the beach, boardwalk, and local amenities, this home offers the perfect balance of convenience and tranquility. Step inside to find a spacious, sunlit lounge that seamlessly connects to a private garden oasis, complete with a BBQ area and a separate outdoor dining space ideal for al fresco meals. The open, modern kitchen features a separate utility room, making everyday tasks a breeze. With three double bedrooms and two beautifully renovated bathrooms, this villa provides ample space for family and guests. Enjoy year-round comfort with full air conditioning and fitted wardrobes for optimal storage. The south-facing orientation ensures plenty of natural light throughout the day. Outside, relax in your private garden, which is not overlooked, or take a dip in the inviting swimming pool. The property also includes a private garage for secure parking. Set on an 800 m<sup>2</sup> plot, this home is perfect for those seeking a peaceful retreat with easy access to all that Calahonda has to offer. For those seeking an investment opportunity or an option of extra income, this villa has proven rental income from holiday rentals. Don't miss out on this rare gem!