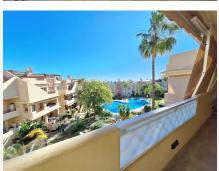

## R4943194

REF# R4943194 395.000 €

| BEDS | BATHS | BUILT | TERRACE |
|------|-------|-------|---------|
| 2    | 2     | 88 m² | 34 m²   |

BEL AIR (ON THE BORDER OF LOS FLAMINGOS - SEA, GOLF, & MOUNTAIN VIEWS) This delightful 2 bedroom, 2 bathroom first floor apartment is set within a well established urbanisation on the doorstep of Villa Padierna, Los Flamingos. As you enter the property you have a hallway entrance leading on the open plan kitchen and living area. The kitchen is modern in style with Bosch appliances, black table top surfaces and half breakfast bar seating area. From here you have direct access to the south facing terrace over looking the communal pool and mature gardens. There is also the benefit of an outdoor Moet & Chandon bar & kitchen area. Also on this terrace area you have separate storage, and sun terrace blinds on all corners of the terrace. As you come back through to the living rea, you have a spacious seating area. Control lights in the ceiling with a further terrace area (which has been enclosed for office or exercise area). Amazing west facing views over the Los Flamingos golf course and mountain range. The first double bedroom, has a seperate dressing area (enclosed from the terrace) with west views towards Los Flamingos. Ensuite shower room, modern in design. The 2nd double bedroom is also ensuite with shower room. Suede panelling features, fitted wardrobes, remote control curtains and blinds with direct access onto the south facing terrace with views over the pool and mature gardens. Beautiful mature communal gardens with generous size pool for residents. AIRCON THROUGHOUT, UNDERGROUND PARKING AND STORAGE