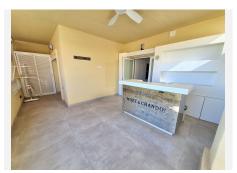

## R4943194

REF# R4943194 395.000 €

| BEDS | BATHS | BUILT | TERRACE |
|------|-------|-------|---------|
| 2    | 2     | 88 m² | 34 m²   |

BEL AIR (ON THE BORDER OF LOS FLAMINGOS - SEA, GOLF, & MOUNTAIN VIEWS) This delightful 2 bedroom, 2 bathroom first floor apartment is set within a well established urbanisation on the doorstep of Villa Padierna, Los Flamingos. As you enter the property you have a hallway entrance leading on the open plan kitchen and living area. The kitchen is modern in style with Bosch appliances, black table top surfaces and half breakfast bar seating area. From here you have direct access to the south facing terrace over looking the communal pool and mature gardens. There is also the benefit of an outdoor Moet & Chandon bar & kitchen area. Also on this terrace area you have separate storage, and sun terrace blinds on all corners of the terrace. As you come back through to the living rea, you have a spacious seating area. Control lights in the ceiling with a further terrace area (which has been enclosed for office or exercise area). Amazing west facing views over the Los Flamingos golf course and mountain range. The first double bedroom, has a seperate dressing area (enclosed from the terrace) with west views towards Los Flamingos. Ensuite shower room, modern in design. The 2nd double bedroom is also ensuite with shower room. Suede panelling features, fitted wardrobes, remote control curtains and blinds with direct access onto the south facing terrace with views over the pool and mature gardens. Beautiful mature communal gardens with generous size pool for residents. AIRCON THROUGHOUT, UNDERGROUND PARKING AND STORAGE