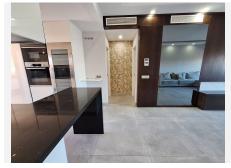

## R4943194

REF# R4943194 395.000 €

| BEDS | BATHS | BUILT | TERRACE |
|------|-------|-------|---------|
| 2    | 2     | 88 m² | 34 m²   |

BEL AIR (ON THE BORDER OF LOS FLAMINGOS - SEA, GOLF, & MOUNTAIN VIEWS) This delightful 2 bedroom, 2 bathroom first floor apartment is set within a well established urbanisation on the doorstep of Villa Padierna, Los Flamingos. As you enter the property you have a hallway entrance leading on the open plan kitchen and living area. The kitchen is modern in style with Bosch appliances, black table top surfaces and half breakfast bar seating area. From here you have direct access to the south facing terrace over looking the communal pool and mature gardens. There is also the benefit of an outdoor Moet & Chandon bar & kitchen area. Also on this terrace area you have separate storage, and sun terrace blinds on all corners of the terrace. As you come back through to the living rea, you have a spacious seating area. Control lights in the ceiling with a further terrace area (which has been enclosed for office or exercise area). Amazing west facing views over the Los Flamingos golf course and mountain range. The first double bedroom, has a seperate dressing area (enclosed from the terrace) with west views towards Los Flamingos. Ensuite shower room, modern in design. The 2nd double bedroom is also ensuite with shower room. Suede panelling features, fitted wardrobes, remote control curtains and blinds with direct access onto the south facing terrace with views over the pool and mature gardens. Beautiful mature communal gardens with generous size pool for residents. AIRCON THROUGHOUT, UNDERGROUND PARKING AND STORAGE