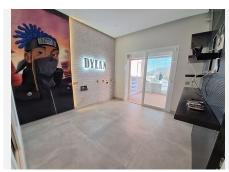

## R4943194

REF# R4943194 395.000 €

| BEDS | BATHS | BUILT | TERRACE |
|------|-------|-------|---------|
| 2    | 2     | 88 m² | 34 m²   |

BEL AIR (ON THE BORDER OF LOS FLAMINGOS - SEA, GOLF, & MOUNTAIN VIEWS) This delightful 2 bedroom, 2 bathroom first floor apartment is set within a well established urbanisation on the doorstep of Villa Padierna, Los Flamingos. As you enter the property you have a hallway entrance leading on the open plan kitchen and living area. The kitchen is modern in style with Bosch appliances, black table top surfaces and half breakfast bar seating area. From here you have direct access to the south facing terrace over looking the communal pool and mature gardens. There is also the benefit of an outdoor Moet & Chandon bar & kitchen area. Also on this terrace area you have separate storage, and sun terrace blinds on all corners of the terrace. As you come back through to the living rea, you have a spacious seating area. Control lights in the ceiling with a further terrace area (which has been enclosed for office or exercise area). Amazing west facing views over the Los Flamingos golf course and mountain range. The first double bedroom, has a seperate dressing area (enclosed from the terrace) with west views towards Los Flamingos. Ensuite shower room, modern in design. The 2nd double bedroom is also ensuite with shower room. Suede panelling features, fitted wardrobes, remote control curtains and blinds with direct access onto the south facing terrace with views over the pool and mature gardens. Beautiful mature communal gardens with generous size pool for residents. AIRCON THROUGHOUT, UNDERGROUND PARKING AND STORAGE