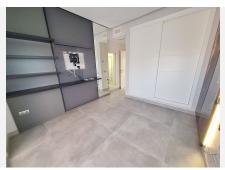

## R4943194

REF# R4943194 395.000 €

| BEDS | BATHS | BUILT | TERRACE |
|------|-------|-------|---------|
| 2    | 2     | 88 m² | 34 m²   |

BEL AIR (ON THE BORDER OF LOS FLAMINGOS - SEA, GOLF, & MOUNTAIN VIEWS) This delightful 2 bedroom, 2 bathroom first floor apartment is set within a well established urbanisation on the doorstep of Villa Padierna, Los Flamingos. As you enter the property you have a hallway entrance leading on the open plan kitchen and living area. The kitchen is modern in style with Bosch appliances, black table top surfaces and half breakfast bar seating area. From here you have direct access to the south facing terrace over looking the communal pool and mature gardens. There is also the benefit of an outdoor Moet & Chandon bar & kitchen area. Also on this terrace area you have separate storage, and sun terrace blinds on all corners of the terrace. As you come back through to the living rea, you have a spacious seating area. Control lights in the ceiling with a further terrace area (which has been enclosed for office or exercise area). Amazing west facing views over the Los Flamingos golf course and mountain range. The first double bedroom, has a seperate dressing area (enclosed from the terrace) with west views towards Los Flamingos. Ensuite shower room, modern in design. The 2nd double bedroom is also ensuite with shower room. Suede panelling features, fitted wardrobes, remote control curtains and blinds with direct access onto the south facing terrace with views over the pool and mature gardens. Beautiful mature communal gardens with generous size pool for residents. AIRCON THROUGHOUT, UNDERGROUND PARKING AND STORAGE