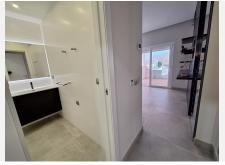

## R4943194

REF# R4943194 395.000 €

| BEDS | BATHS | BUILT | TERRACE |
|------|-------|-------|---------|
| 2    | 2     | 88 m² | 34 m²   |

BEL AIR (ON THE BORDER OF LOS FLAMINGOS - SEA, GOLF, & MOUNTAIN VIEWS) This delightful 2 bedroom, 2 bathroom first floor apartment is set within a well established urbanisation on the doorstep of Villa Padierna, Los Flamingos. As you enter the property you have a hallway entrance leading on the open plan kitchen and living area. The kitchen is modern in style with Bosch appliances, black table top surfaces and half breakfast bar seating area. From here you have direct access to the south facing terrace over looking the communal pool and mature gardens. There is also the benefit of an outdoor Moet & Chandon bar & kitchen area. Also on this terrace area you have separate storage, and sun terrace blinds on all corners of the terrace. As you come back through to the living rea, you have a spacious seating area. Control lights in the ceiling with a further terrace area (which has been enclosed for office or exercise area). Amazing west facing views over the Los Flamingos golf course and mountain range. The first double bedroom, has a seperate dressing area (enclosed from the terrace) with west views towards Los Flamingos. Ensuite shower room, modern in design. The 2nd double bedroom is also ensuite with shower room. Suede panelling features, fitted wardrobes, remote control curtains and blinds with direct access onto the south facing terrace with views over the pool and mature gardens. Beautiful mature communal gardens with generous size pool for residents. AIRCON THROUGHOUT, UNDERGROUND PARKING AND STORAGE