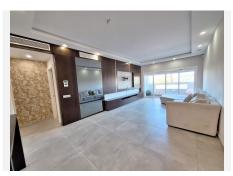

## R4943194

REF# R4943194 395.000 €

| BEDS | BATHS | BUILT | TERRACE |
|------|-------|-------|---------|
| 2    | 2     | 88 m² | 34 m²   |

BEL AIR (ON THE BORDER OF LOS FLAMINGOS - SEA, GOLF, & MOUNTAIN VIEWS) This delightful 2 bedroom, 2 bathroom first floor apartment is set within a well established urbanisation on the doorstep of Villa Padierna, Los Flamingos. As you enter the property you have a hallway entrance leading on the open plan kitchen and living area. The kitchen is modern in style with Bosch appliances, black table top surfaces and half breakfast bar seating area. From here you have direct access to the south facing terrace over looking the communal pool and mature gardens. There is also the benefit of an outdoor Moet & Chandon bar & kitchen area. Also on this terrace area you have separate storage, and sun terrace blinds on all corners of the terrace. As you come back through to the living rea, you have a spacious seating area. Control lights in the ceiling with a further terrace area (which has been enclosed for office or exercise area). Amazing west facing views over the Los Flamingos golf course and mountain range. The first double bedroom, has a seperate dressing area (enclosed from the terrace) with west views towards Los Flamingos. Ensuite shower room, modern in design. The 2nd double bedroom is also ensuite with shower room. Suede panelling features, fitted wardrobes, remote control curtains and blinds with direct access onto the south facing terrace with views over the pool and mature gardens. Beautiful mature communal gardens with generous size pool for residents. AIRCON THROUGHOUT, UNDERGROUND PARKING AND STORAGE