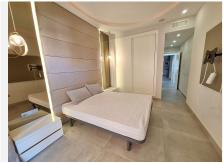

## R4943194

REF# R4943194 395.000 €

| BEDS | BATHS | BUILT | TERRACE |
|------|-------|-------|---------|
| 2    | 2     | 88 m² | 34 m²   |

BEL AIR (ON THE BORDER OF LOS FLAMINGOS - SEA, GOLF, & MOUNTAIN VIEWS) This delightful 2 bedroom, 2 bathroom first floor apartment is set within a well established urbanisation on the doorstep of Villa Padierna, Los Flamingos. As you enter the property you have a hallway entrance leading on the open plan kitchen and living area. The kitchen is modern in style with Bosch appliances, black table top surfaces and half breakfast bar seating area. From here you have direct access to the south facing terrace over looking the communal pool and mature gardens. There is also the benefit of an outdoor Moet & Chandon bar & kitchen area. Also on this terrace area you have separate storage, and sun terrace blinds on all corners of the terrace. As you come back through to the living rea, you have a spacious seating area. Control lights in the ceiling with a further terrace area (which has been enclosed for office or exercise area). Amazing west facing views over the Los Flamingos golf course and mountain range. The first double bedroom, has a seperate dressing area (enclosed from the terrace) with west views towards Los Flamingos. Ensuite shower room, modern in design. The 2nd double bedroom is also ensuite with shower room. Suede panelling features, fitted wardrobes, remote control curtains and blinds with direct access onto the south facing terrace with views over the pool and mature gardens. Beautiful mature communal gardens with generous size pool for residents. AIRCON THROUGHOUT, UNDERGROUND PARKING AND STORAGE