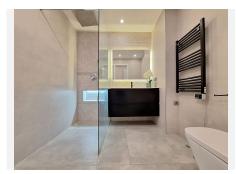

## R4943194

REF# R4943194 395.000 €

| BEDS | BATHS | BUILT | TERRACE |
|------|-------|-------|---------|
| 2    | 2     | 88 m² | 34 m²   |

BEL AIR (ON THE BORDER OF LOS FLAMINGOS - SEA, GOLF, & MOUNTAIN VIEWS) This delightful 2 bedroom, 2 bathroom first floor apartment is set within a well established urbanisation on the doorstep of Villa Padierna, Los Flamingos. As you enter the property you have a hallway entrance leading on the open plan kitchen and living area. The kitchen is modern in style with Bosch appliances, black table top surfaces and half breakfast bar seating area. From here you have direct access to the south facing terrace over looking the communal pool and mature gardens. There is also the benefit of an outdoor Moet & Chandon bar & kitchen area. Also on this terrace area you have separate storage, and sun terrace blinds on all corners of the terrace. As you come back through to the living rea, you have a spacious seating area. Control lights in the ceiling with a further terrace area (which has been enclosed for office or exercise area). Amazing west facing views over the Los Flamingos golf course and mountain range. The first double bedroom, has a seperate dressing area (enclosed from the terrace) with west views towards Los Flamingos. Ensuite shower room, modern in design. The 2nd double bedroom is also ensuite with shower room. Suede panelling features, fitted wardrobes, remote control curtains and blinds with direct access onto the south facing terrace with views over the pool and mature gardens. Beautiful mature communal gardens with generous size pool for residents. AIRCON THROUGHOUT, UNDERGROUND PARKING AND STORAGE