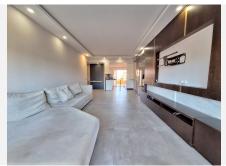

## R4943194

REF# R4943194 395.000 €

| BEDS | BATHS | BUILT | TERRACE |
|------|-------|-------|---------|
| 2    | 2     | 88 m² | 34 m²   |

BEL AIR (ON THE BORDER OF LOS FLAMINGOS - SEA, GOLF, & MOUNTAIN VIEWS) This delightful 2 bedroom, 2 bathroom first floor apartment is set within a well established urbanisation on the doorstep of Villa Padierna, Los Flamingos. As you enter the property you have a hallway entrance leading on the open plan kitchen and living area. The kitchen is modern in style with Bosch appliances, black table top surfaces and half breakfast bar seating area. From here you have direct access to the south facing terrace over looking the communal pool and mature gardens. There is also the benefit of an outdoor Moet & Chandon bar & kitchen area. Also on this terrace area you have separate storage, and sun terrace blinds on all corners of the terrace. As you come back through to the living rea, you have a spacious seating area. Control lights in the ceiling with a further terrace area (which has been enclosed for office or exercise area). Amazing west facing views over the Los Flamingos golf course and mountain range. The first double bedroom, has a seperate dressing area (enclosed from the terrace) with west views towards Los Flamingos. Ensuite shower room, modern in design. The 2nd double bedroom is also ensuite with shower room. Suede panelling features, fitted wardrobes, remote control curtains and blinds with direct access onto the south facing terrace with views over the pool and mature gardens. Beautiful mature communal gardens with generous size pool for residents. AIRCON THROUGHOUT, UNDERGROUND PARKING AND STORAGE