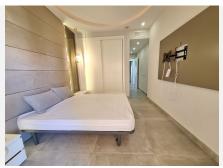

## R4943194

REF# R4943194 395.000 €

| BEDS | BATHS | BUILT | TERRACE |
|------|-------|-------|---------|
| 2    | 2     | 88 m² | 34 m²   |

BEL AIR (ON THE BORDER OF LOS FLAMINGOS - SEA, GOLF, & MOUNTAIN VIEWS) This delightful 2 bedroom, 2 bathroom first floor apartment is set within a well established urbanisation on the doorstep of Villa Padierna, Los Flamingos. As you enter the property you have a hallway entrance leading on the open plan kitchen and living area. The kitchen is modern in style with Bosch appliances, black table top surfaces and half breakfast bar seating area. From here you have direct access to the south facing terrace over looking the communal pool and mature gardens. There is also the benefit of an outdoor Moet & Chandon bar & kitchen area. Also on this terrace area you have separate storage, and sun terrace blinds on all corners of the terrace. As you come back through to the living rea, you have a spacious seating area. Control lights in the ceiling with a further terrace area (which has been enclosed for office or exercise area). Amazing west facing views over the Los Flamingos golf course and mountain range. The first double bedroom, has a seperate dressing area (enclosed from the terrace) with west views towards Los Flamingos. Ensuite shower room, modern in design. The 2nd double bedroom is also ensuite with shower room. Suede panelling features, fitted wardrobes, remote control curtains and blinds with direct access onto the south facing terrace with views over the pool and mature gardens. Beautiful mature communal gardens with generous size pool for residents. AIRCON THROUGHOUT, UNDERGROUND PARKING AND STORAGE