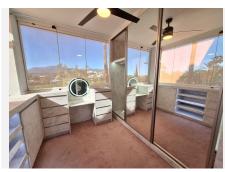

## R4943194

REF# R4943194 395.000 €

| BEDS | BATHS | BUILT | TERRACE |
|------|-------|-------|---------|
| 2    | 2     | 88 m² | 34 m²   |

BEL AIR (ON THE BORDER OF LOS FLAMINGOS - SEA, GOLF, & MOUNTAIN VIEWS) This delightful 2 bedroom, 2 bathroom first floor apartment is set within a well established urbanisation on the doorstep of Villa Padierna, Los Flamingos. As you enter the property you have a hallway entrance leading on the open plan kitchen and living area. The kitchen is modern in style with Bosch appliances, black table top surfaces and half breakfast bar seating area. From here you have direct access to the south facing terrace over looking the communal pool and mature gardens. There is also the benefit of an outdoor Moet & Chandon bar & kitchen area. Also on this terrace area you have separate storage, and sun terrace blinds on all corners of the terrace. As you come back through to the living rea, you have a spacious seating area. Control lights in the ceiling with a further terrace area (which has been enclosed for office or exercise area). Amazing west facing views over the Los Flamingos golf course and mountain range. The first double bedroom, has a seperate dressing area (enclosed from the terrace) with west views towards Los Flamingos. Ensuite shower room, modern in design. The 2nd double bedroom is also ensuite with shower room. Suede panelling features, fitted wardrobes, remote control curtains and blinds with direct access onto the south facing terrace with views over the pool and mature gardens. Beautiful mature communal gardens with generous size pool for residents. AIRCON THROUGHOUT, UNDERGROUND PARKING AND STORAGE