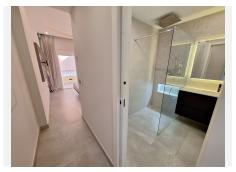

## R4943194

REF# R4943194 395.000 €

| BEDS | BATHS | BUILT | TERRACE |
|------|-------|-------|---------|
| 2    | 2     | 88 m² | 34 m²   |

BEL AIR (ON THE BORDER OF LOS FLAMINGOS - SEA, GOLF, & MOUNTAIN VIEWS) This delightful 2 bedroom, 2 bathroom first floor apartment is set within a well established urbanisation on the doorstep of Villa Padierna, Los Flamingos. As you enter the property you have a hallway entrance leading on the open plan kitchen and living area. The kitchen is modern in style with Bosch appliances, black table top surfaces and half breakfast bar seating area. From here you have direct access to the south facing terrace over looking the communal pool and mature gardens. There is also the benefit of an outdoor Moet & Chandon bar & kitchen area. Also on this terrace area you have separate storage, and sun terrace blinds on all corners of the terrace. As you come back through to the living rea, you have a spacious seating area. Control lights in the ceiling with a further terrace area (which has been enclosed for office or exercise area). Amazing west facing views over the Los Flamingos golf course and mountain range. The first double bedroom, has a seperate dressing area (enclosed from the terrace) with west views towards Los Flamingos. Ensuite shower room, modern in design. The 2nd double bedroom is also ensuite with shower room. Suede panelling features, fitted wardrobes, remote control curtains and blinds with direct access onto the south facing terrace with views over the pool and mature gardens. Beautiful mature communal gardens with generous size pool for residents. AIRCON THROUGHOUT, UNDERGROUND PARKING AND STORAGE