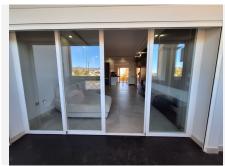

## R4943194

REF# R4943194 395.000 €

| BEDS | BATHS | BUILT | TERRACE |
|------|-------|-------|---------|
| 2    | 2     | 88 m² | 34 m²   |

BEL AIR (ON THE BORDER OF LOS FLAMINGOS - SEA, GOLF, & MOUNTAIN VIEWS) This delightful 2 bedroom, 2 bathroom first floor apartment is set within a well established urbanisation on the doorstep of Villa Padierna, Los Flamingos. As you enter the property you have a hallway entrance leading on the open plan kitchen and living area. The kitchen is modern in style with Bosch appliances, black table top surfaces and half breakfast bar seating area. From here you have direct access to the south facing terrace over looking the communal pool and mature gardens. There is also the benefit of an outdoor Moet & Chandon bar & kitchen area. Also on this terrace area you have separate storage, and sun terrace blinds on all corners of the terrace. As you come back through to the living rea, you have a spacious seating area. Control lights in the ceiling with a further terrace area (which has been enclosed for office or exercise area). Amazing west facing views over the Los Flamingos golf course and mountain range. The first double bedroom, has a seperate dressing area (enclosed from the terrace) with west views towards Los Flamingos. Ensuite shower room, modern in design. The 2nd double bedroom is also ensuite with shower room. Suede panelling features, fitted wardrobes, remote control curtains and blinds with direct access onto the south facing terrace with views over the pool and mature gardens. Beautiful mature communal gardens with generous size pool for residents. AIRCON THROUGHOUT, UNDERGROUND PARKING AND STORAGE