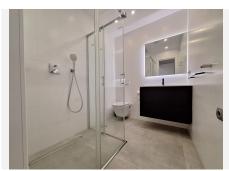

## R4943194

REF# R4943194 395.000 €

| BEDS | BATHS | BUILT | TERRACE |
|------|-------|-------|---------|
| 2    | 2     | 88 m² | 34 m²   |

BEL AIR (ON THE BORDER OF LOS FLAMINGOS - SEA, GOLF, & MOUNTAIN VIEWS) This delightful 2 bedroom, 2 bathroom first floor apartment is set within a well established urbanisation on the doorstep of Villa Padierna, Los Flamingos. As you enter the property you have a hallway entrance leading on the open plan kitchen and living area. The kitchen is modern in style with Bosch appliances, black table top surfaces and half breakfast bar seating area. From here you have direct access to the south facing terrace over looking the communal pool and mature gardens. There is also the benefit of an outdoor Moet & Chandon bar & kitchen area. Also on this terrace area you have separate storage, and sun terrace blinds on all corners of the terrace. As you come back through to the living rea, you have a spacious seating area. Control lights in the ceiling with a further terrace area (which has been enclosed for office or exercise area). Amazing west facing views over the Los Flamingos golf course and mountain range. The first double bedroom, has a seperate dressing area (enclosed from the terrace) with west views towards Los Flamingos. Ensuite shower room, modern in design. The 2nd double bedroom is also ensuite with shower room. Suede panelling features, fitted wardrobes, remote control curtains and blinds with direct access onto the south facing terrace with views over the pool and mature gardens. Beautiful mature communal gardens with generous size pool for residents. AIRCON THROUGHOUT, UNDERGROUND PARKING AND STORAGE