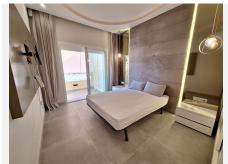

## R4943194

REF# R4943194 395.000 €

| BEDS | BATHS | BUILT | TERRACE |
|------|-------|-------|---------|
| 2    | 2     | 88 m² | 34 m²   |

BEL AIR (ON THE BORDER OF LOS FLAMINGOS - SEA, GOLF, & MOUNTAIN VIEWS) This delightful 2 bedroom, 2 bathroom first floor apartment is set within a well established urbanisation on the doorstep of Villa Padierna, Los Flamingos. As you enter the property you have a hallway entrance leading on the open plan kitchen and living area. The kitchen is modern in style with Bosch appliances, black table top surfaces and half breakfast bar seating area. From here you have direct access to the south facing terrace over looking the communal pool and mature gardens. There is also the benefit of an outdoor Moet & Chandon bar & kitchen area. Also on this terrace area you have separate storage, and sun terrace blinds on all corners of the terrace. As you come back through to the living rea, you have a spacious seating area. Control lights in the ceiling with a further terrace area (which has been enclosed for office or exercise area). Amazing west facing views over the Los Flamingos golf course and mountain range. The first double bedroom, has a seperate dressing area (enclosed from the terrace) with west views towards Los Flamingos. Ensuite shower room, modern in design. The 2nd double bedroom is also ensuite with shower room. Suede panelling features, fitted wardrobes, remote control curtains and blinds with direct access onto the south facing terrace with views over the pool and mature gardens. Beautiful mature communal gardens with generous size pool for residents. AIRCON THROUGHOUT, UNDERGROUND PARKING AND STORAGE