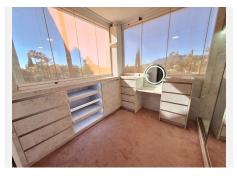

## R4943194

REF# R4943194 395.000 €

| BEDS | BATHS | BUILT | TERRACE |
|------|-------|-------|---------|
| 2    | 2     | 88 m² | 34 m²   |

BEL AIR (ON THE BORDER OF LOS FLAMINGOS - SEA, GOLF, & MOUNTAIN VIEWS) This delightful 2 bedroom, 2 bathroom first floor apartment is set within a well established urbanisation on the doorstep of Villa Padierna, Los Flamingos. As you enter the property you have a hallway entrance leading on the open plan kitchen and living area. The kitchen is modern in style with Bosch appliances, black table top surfaces and half breakfast bar seating area. From here you have direct access to the south facing terrace over looking the communal pool and mature gardens. There is also the benefit of an outdoor Moet & Chandon bar & kitchen area. Also on this terrace area you have separate storage, and sun terrace blinds on all corners of the terrace. As you come back through to the living rea, you have a spacious seating area. Control lights in the ceiling with a further terrace area (which has been enclosed for office or exercise area). Amazing west facing views over the Los Flamingos golf course and mountain range. The first double bedroom, has a seperate dressing area (enclosed from the terrace) with west views towards Los Flamingos. Ensuite shower room, modern in design. The 2nd double bedroom is also ensuite with shower room. Suede panelling features, fitted wardrobes, remote control curtains and blinds with direct access onto the south facing terrace with views over the pool and mature gardens. Beautiful mature communal gardens with generous size pool for residents. AIRCON THROUGHOUT, UNDERGROUND PARKING AND STORAGE