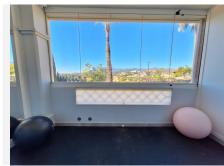

## R4943194

REF# R4943194 395.000 €

| BEDS | BATHS | BUILT | TERRACE |
|------|-------|-------|---------|
| 2    | 2     | 88 m² | 34 m²   |

BEL AIR (ON THE BORDER OF LOS FLAMINGOS - SEA, GOLF, & MOUNTAIN VIEWS) This delightful 2 bedroom, 2 bathroom first floor apartment is set within a well established urbanisation on the doorstep of Villa Padierna, Los Flamingos. As you enter the property you have a hallway entrance leading on the open plan kitchen and living area. The kitchen is modern in style with Bosch appliances, black table top surfaces and half breakfast bar seating area. From here you have direct access to the south facing terrace over looking the communal pool and mature gardens. There is also the benefit of an outdoor Moet & Chandon bar & kitchen area. Also on this terrace area you have separate storage, and sun terrace blinds on all corners of the terrace. As you come back through to the living rea, you have a spacious seating area. Control lights in the ceiling with a further terrace area (which has been enclosed for office or exercise area). Amazing west facing views over the Los Flamingos golf course and mountain range. The first double bedroom, has a seperate dressing area (enclosed from the terrace) with west views towards Los Flamingos. Ensuite shower room, modern in design. The 2nd double bedroom is also ensuite with shower room. Suede panelling features, fitted wardrobes, remote control curtains and blinds with direct access onto the south facing terrace with views over the pool and mature gardens. Beautiful mature communal gardens with generous size pool for residents. AIRCON THROUGHOUT, UNDERGROUND PARKING AND STORAGE