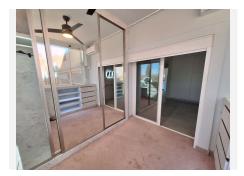

## R4943194

REF# R4943194 395.000 €

| BEDS | BATHS | BUILT | TERRACE |
|------|-------|-------|---------|
| 2    | 2     | 88 m² | 34 m²   |

BEL AIR (ON THE BORDER OF LOS FLAMINGOS - SEA, GOLF, & MOUNTAIN VIEWS) This delightful 2 bedroom, 2 bathroom first floor apartment is set within a well established urbanisation on the doorstep of Villa Padierna, Los Flamingos. As you enter the property you have a hallway entrance leading on the open plan kitchen and living area. The kitchen is modern in style with Bosch appliances, black table top surfaces and half breakfast bar seating area. From here you have direct access to the south facing terrace over looking the communal pool and mature gardens. There is also the benefit of an outdoor Moet & Chandon bar & kitchen area. Also on this terrace area you have separate storage, and sun terrace blinds on all corners of the terrace. As you come back through to the living rea, you have a spacious seating area. Control lights in the ceiling with a further terrace area (which has been enclosed for office or exercise area). Amazing west facing views over the Los Flamingos golf course and mountain range. The first double bedroom, has a seperate dressing area (enclosed from the terrace) with west views towards Los Flamingos. Ensuite shower room, modern in design. The 2nd double bedroom is also ensuite with shower room. Suede panelling features, fitted wardrobes, remote control curtains and blinds with direct access onto the south facing terrace with views over the pool and mature gardens. Beautiful mature communal gardens with generous size pool for residents. AIRCON THROUGHOUT, UNDERGROUND PARKING AND STORAGE