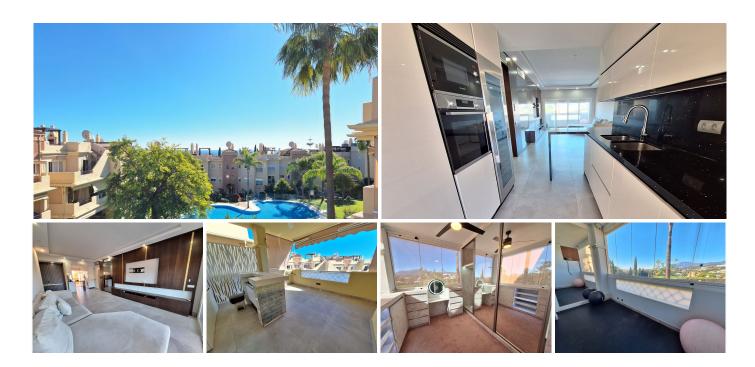

## R4943194

REF# R4943194 395.000 €

| BEDS | BATHS | BUILT | TERRACE |
|------|-------|-------|---------|
| 2    | 2     | 88 m² | 34 m²   |

BEL AIR (ON THE BORDER OF LOS FLAMINGOS - SEA, GOLF, & MOUNTAIN VIEWS) This delightful 2 bedroom, 2 bathroom first floor apartment is set within a well established urbanisation on the doorstep of Villa Padierna, Los Flamingos. As you enter the property you have a hallway entrance leading on the open plan kitchen and living area. The kitchen is modern in style with Bosch appliances, black table top surfaces and half breakfast bar seating area. From here you have direct access to the south facing terrace over looking the communal pool and mature gardens. There is also the benefit of an outdoor Moet & Chandon bar & kitchen area. Also on this terrace area you have separate storage, and sun terrace blinds on all corners of the terrace. As you come back through to the living rea, you have a spacious seating area. Control lights in the ceiling with a further terrace area (which has been enclosed for office or exercise area). Amazing west facing views over the Los Flamingos golf course and mountain range. The first double bedroom, has a seperate dressing area (enclosed from the terrace) with west views towards Los Flamingos. Ensuite shower room, modern in design. The 2nd double bedroom is also ensuite with shower room. Suede panelling features, fitted wardrobes, remote control curtains and blinds with direct access onto the south facing terrace with views over the pool and mature gardens. Beautiful mature communal gardens with generous size pool for residents. AIRCON THROUGHOUT, UNDERGROUND PARKING AND STORAGE