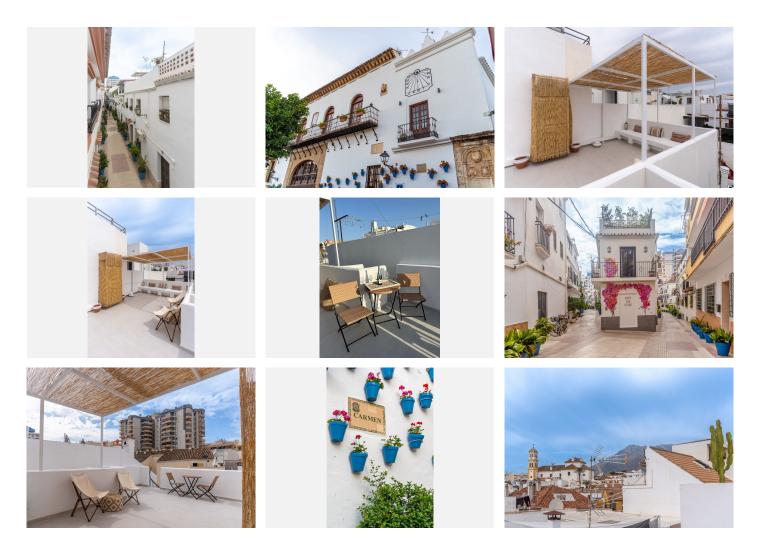

#### • Marbella

REF# R4943131 659.000 €

| BEDS | BATHS | BUILT  | TERRACE |
|------|-------|--------|---------|
| 3    | 2     | 133 m² | 54 m²   |

NEWLY REFURBISHED TOWNHOUSE IN MARBELLA Located in a quaint narrow street, decorated with beautiful flowerpots, in the centre of Marbella, just over two hundred metres to the Plaza de los Naranjos to the West and the beach to the South, this property is in the perfect place for those who want to experience the lifestyle of Marbella right in the middle of it all. Everything is within walking distance, but if you want to explore farther along, there are good public transport connections, and bicycle and car rentals nearby, to meet everybody's needs. The property has been recently refurbished keeping its Andalusian tradition but adding all necessary modern features. Designed to high standards, with premium quality furniture from renown specialised stores, like Zoco Home, Maison's du monde, Zara Home, etc. We're welcome to the property by a blue wooden carved door, which has been securely updated, surrounded by classic Andalusian tiles. The ground floor has been designed to accommodate different ambiences, living/reading room, fireplace/TV area and kitchen/dinning room merge along, letting light flow and making the most of the spaces. In this level we also have a bathroom with shower and a storage area. The kitchen has top of the range appliances and has been custom made from walnut wood. On the first floor we have two tastefully decorated bedrooms, one with a balcony facing the street. In this level we find the first terrace, where there is a bioclimatic pergola, an outside kitchen counter, with several cabinets, including a wine cooler, and a +34 951 123 083 | +44 (0)330 179 8687 | info@idiliqestates.com Local 28, Edificio D, Centro de Negocios Puerta de Banús, N-340, Km 175, 29660 Nueva Andlaucia

# IDILIQ ESTATES

guest's toilet. All the spaces have been maximized. On the second floor is the main bedroom, which is very spacious and has been meticulously designed, with a bathtub area as a centre piece of the bathroom to made of the room a relax haven that joins the bedroom seamlessly. The large rooftop terrace overlooks the Marbella Old Town and the mountains and is a perfect area to enjoy the sunny days and the views, with the buzzling city lights in the evening. All furniture and appliances are included in this property, making this unique home a perfect investment for those looking to settle in Marbella or taking advantage of the rental market. We're happy to assist you along the way, get in touch to arrange a viewing or if you have any questions.