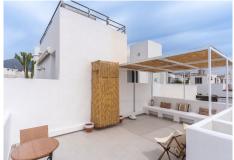

# IDILIQ ESTATES

guest's toilet. All the spaces have been maximized. On the second floor is the main bedroom, which is very spacious and has been meticulously designed, with a bathtub area as a centre piece of the bathroom to made of the room a relax haven that joins the bedroom seamlessly. The large rooftop terrace overlooks the Marbella Old Town and the mountains and is a perfect area to enjoy the sunny days and the views, with the buzzling city lights in the evening. All furniture and appliances are included in this property, making this unique home a perfect investment for those looking to settle in Marbella or taking advantage of the rental market. We're happy to assist you along the way, get in touch to arrange a viewing or if you have any questions.