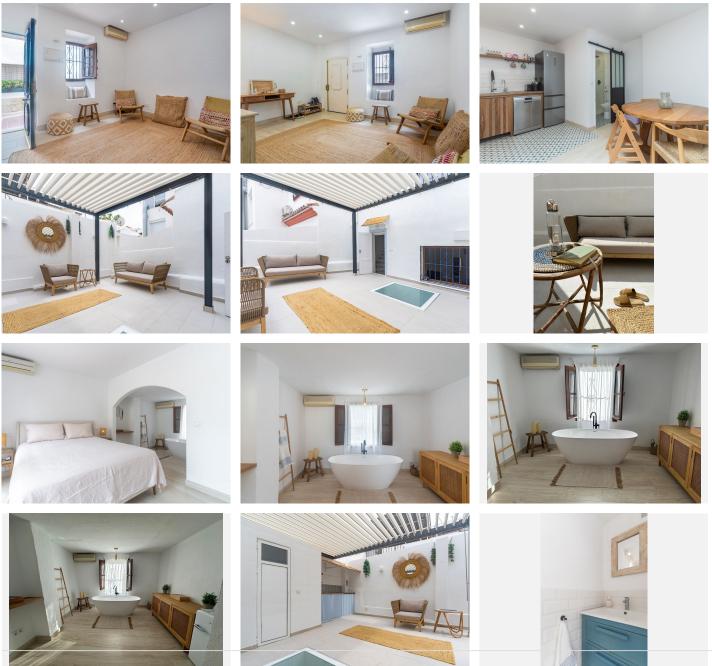

#### • Marbella

REF# R4943131 659.000 €

| BEDS | BATHS | BUILT  | TERRACE |
|------|-------|--------|---------|
| 3    | 2     | 133 m² | 54 m²   |

NEWLY REFURBISHED TOWNHOUSE IN MARBELLA Located in a quaint narrow street, decorated with beautiful flowerpots, in the centre of Marbella, just over two hundred metres to the Plaza de los Naranjos to the West and the beach to the South, this property is in the perfect place for those who want to experience the lifestyle of Marbella right in the middle of it all. Everything is within walking distance, but if you want to explore farther along, there are good public transport connections, and bicycle and car rentals nearby, to meet everybody's needs. The property has been recently refurbished keeping its Andalusian tradition but adding all necessary modern features. Designed to high standards, with premium quality furniture from renown specialised stores, like Zoco Home, Maison's du monde, Zara Home, etc. We're welcome to the property by a blue wooden carved door, which has been securely updated, surrounded by classic Andalusian tiles. The ground floor has been designed to accommodate different ambiences, living/reading room, fireplace/TV area and kitchen/dinning room merge along, letting light flow and making the most of the spaces. In this level we also have a bathroom with shower and a storage area. The kitchen has top of the range appliances and has been custom made from walnut wood. On the first floor we have two tastefully decorated bedrooms, one with a balcony facing the street. In this level we find the first terrace, where there is a bioclimatic pergola, an outside kitchen counter, with several cabinets, including a wine cooler, and a +34 951 123 083 | +44 (0)330 179 8687 | info@idiliqestates.com Local 28, Edificio D, Centro de Negocios Puerta de Banús, N-340, Km 175, 29660 Nueva Andlaucia

# IDILIQ ESTATES

guest's toilet. All the spaces have been maximized. On the second floor is the main bedroom, which is very spacious and has been meticulously designed, with a bathtub area as a centre piece of the bathroom to made of the room a relax haven that joins the bedroom seamlessly. The large rooftop terrace overlooks the Marbella Old Town and the mountains and is a perfect area to enjoy the sunny days and the views, with the buzzling city lights in the evening. All furniture and appliances are included in this property, making this unique home a perfect investment for those looking to settle in Marbella or taking advantage of the rental market. We're happy to assist you along the way, get in touch to arrange a viewing or if you have any questions.