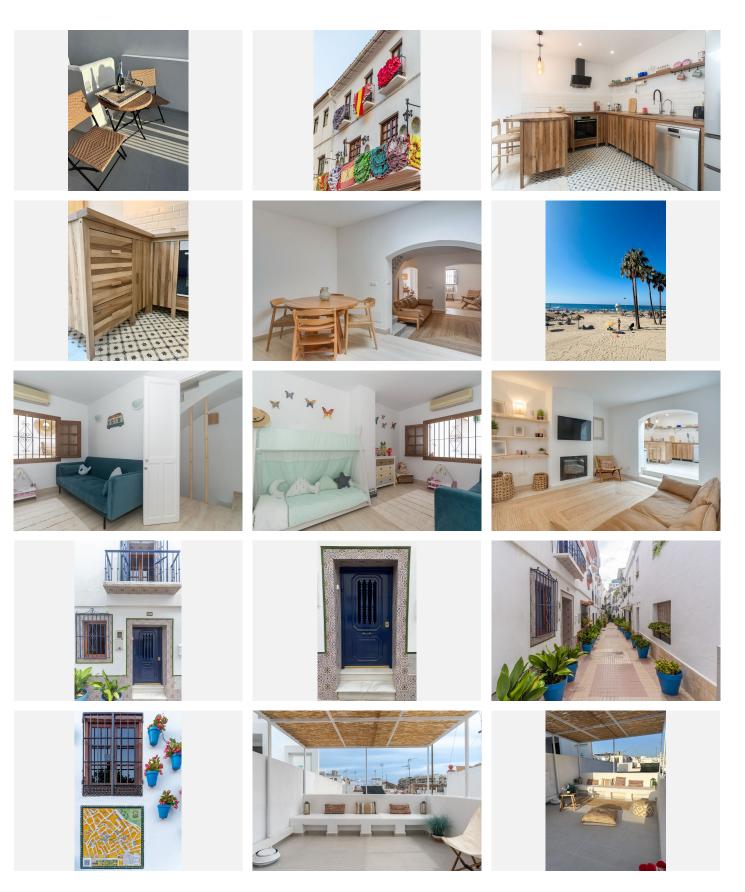

#### • Marbella

REF# R4943131 659.000 €

| BEDS | BATHS | BUILT  | TERRACE |
|------|-------|--------|---------|
| 3    | 2     | 133 m² | 54 m²   |

NEWLY REFURBISHED TOWNHOUSE IN MARBELLA Located in a quaint narrow street, decorated with beautiful flowerpots, in the centre of Marbella, just over two hundred metres to the Plaza de los Naranjos to the West and the beach to the South, this property is in the perfect place for those who want to experience the lifestyle of Marbella right in the middle of it all. Everything is within walking distance, but if you want to explore farther along, there are good public transport connections, and bicycle and car rentals nearby, to meet everybody's needs. The property has been recently refurbished keeping its Andalusian tradition but adding all necessary modern features. Designed to high standards, with premium quality furniture from renown specialised stores, like Zoco Home, Maison's du monde, Zara Home, etc. We're welcome to the property by a blue wooden carved door, which has been securely updated, surrounded by classic Andalusian tiles. The ground floor has been designed to accommodate different ambiences, living/reading room, fireplace/TV area and kitchen/dinning room merge along, letting light flow and making the most of the spaces. In this level we also have a bathroom with shower and a storage area. The kitchen has top of the range appliances and has been custom made from walnut wood. On the first floor we have two tastefully decorated bedrooms, one with a balcony facing the street. In this level we find the first terrace, where there is a bioclimatic pergola, an outside kitchen counter, with several cabinets, including a wine cooler, and a +34 951 123 083 | +44 (0)330 179 8687 | info@idiliqestates.com Local 28, Edificio D, Centro de Negocios Puerta de Banús, N-340, Km 175, 29660 Nueva Andlaucia

# IDILIQ ESTATES

guest's toilet. All the spaces have been maximized. On the second floor is the main bedroom, which is very spacious and has been meticulously designed, with a bathtub area as a centre piece of the bathroom to made of the room a relax haven that joins the bedroom seamlessly. The large rooftop terrace overlooks the Marbella Old Town and the mountains and is a perfect area to enjoy the sunny days and the views, with the buzzling city lights in the evening. All furniture and appliances are included in this property, making this unique home a perfect investment for those looking to settle in Marbella or taking advantage of the rental market. We're happy to assist you along the way, get in touch to arrange a viewing or if you have any questions.