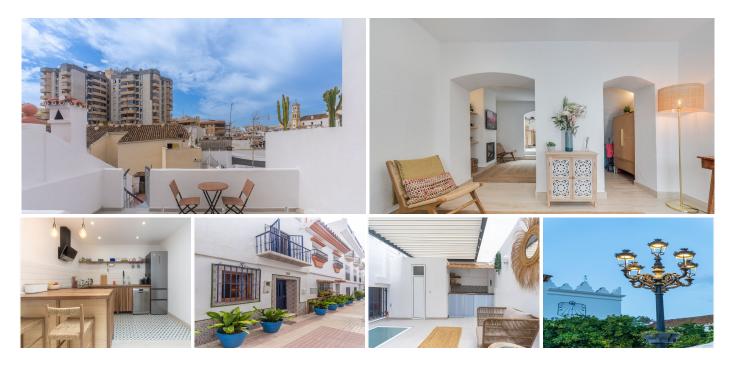

#### • Marbella

REF# R4943131 659.000 €

| BEDS | BATHS | BUILT  | TERRACE |
|------|-------|--------|---------|
| 3    | 2     | 133 m² | 54 m²   |

NEWLY REFURBISHED TOWNHOUSE IN MARBELLA Located in a quaint narrow street, decorated with beautiful flowerpots, in the centre of Marbella, just over two hundred metres to the Plaza de los Naranjos to the West and the beach to the South, this property is in the perfect place for those who want to experience the lifestyle of Marbella right in the middle of it all. Everything is within walking distance, but if you want to explore farther along, there are good public transport connections, and bicycle and car rentals nearby, to meet everybody's needs. The property has been recently refurbished keeping its Andalusian tradition but adding all necessary modern features. Designed to high standards, with premium quality furniture from renown specialised stores, like Zoco Home, Maison's du monde, Zara Home, etc. We're welcome to the property by a blue wooden carved door, which has been securely updated, surrounded by classic Andalusian tiles. The ground floor has been designed to accommodate different ambiences, living/reading room, fireplace/TV area and kitchen/dinning room merge along, letting light flow and making the most of the spaces. In this level we also have a bathroom with shower and a storage area. The kitchen has top of the range appliances and has been custom made from walnut wood. On the first floor we have two tastefully decorated bedrooms, one with a balcony facing the street. In this level we find the first terrace, where there is a bioclimatic pergola, an outside kitchen counter, with several cabinets, including a wine cooler, and a +34 951 123 083 | +44 (0)330 179 8687 | info@idiliqestates.com Local 28, Edificio D, Centro de Negocios Puerta de Banús, N-340, Km 175, 29660 Nueva Andlaucia

# IDILIQ ESTATES

guest's toilet. All the spaces have been maximized. On the second floor is the main bedroom, which is very spacious and has been meticulously designed, with a bathtub area as a centre piece of the bathroom to made of the room a relax haven that joins the bedroom seamlessly. The large rooftop terrace overlooks the Marbella Old Town and the mountains and is a perfect area to enjoy the sunny days and the views, with the buzzling city lights in the evening. All furniture and appliances are included in this property, making this unique home a perfect investment for those looking to settle in Marbella or taking advantage of the rental market. We're happy to assist you along the way, get in touch to arrange a viewing or if you have any questions.