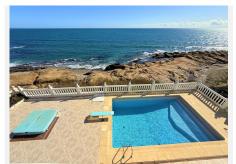

## R4942456

Torreguadiaro

REF# R4942456 1.370.000 €

| BEDS | BATHS | BUILT  | PLOT    | TERRACE |
|------|-------|--------|---------|---------|
| 4    | 4     | 312 m² | 1055 m² | 60 m²   |

Exclusive Beachfront Villa in Torreguadiaro Discover this spectacular property with private beach access, located in one of the most privileged areas of the Costa del Sol. Just a short walk from the charming marina, where you can enjoy an exquisite selection of restaurants, beach bars, and entertainment areas—all with the convenience of having every service within reach, without the need for a car. Additionally, Gibraltar Airport is just a 20-minute drive away, and Málaga Airport is only 50 minutes away. From the moment you step inside, this villa captivates you with its charm. A spacious and bright living-dining room, surrounded by large windows, offers breathtaking sea views, flooding every corner with natural light and creating an atmosphere of absolute serenity. The layout is designed for comfort and privacy; the main floor features an elegant bedroom with an en-suite bathroom, while the lower floor includes two additional bedrooms—one with direct access to the terrace and pool, where you can admire the African coastline and listen to the soothing sound of the waves. For those who appreciate well-being and exclusivity, the property boasts a gym area equipped with a sauna and Turkish bath. It also includes an independent suite with its own kitchen and living room, perfect for guests or staff. A covered private parking area adds extra convenience and security. This is a unique gem in an unbeatable location, offering luxury, privacy, and the sea as your backdrop. Don't miss the opportunity to visit and fall in love with its magic!