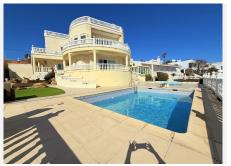

## R4942456

Torreguadiaro

REF# R4942456 1.370.000 €

| BEDS | BATHS | BUILT  | PLOT    | TERRACE |
|------|-------|--------|---------|---------|
| 4    | 4     | 312 m² | 1055 m² | 60 m²   |

Exclusive Beachfront Villa in Torreguadiaro Discover this spectacular property with private beach access, located in one of the most privileged areas of the Costa del Sol. Just a short walk from the charming marina, where you can enjoy an exquisite selection of restaurants, beach bars, and entertainment areas—all with the convenience of having every service within reach, without the need for a car. Additionally, Gibraltar Airport is just a 20-minute drive away, and Málaga Airport is only 50 minutes away. From the moment you step inside, this villa captivates you with its charm. A spacious and bright living-dining room, surrounded by large windows, offers breathtaking sea views, flooding every corner with natural light and creating an atmosphere of absolute serenity. The layout is designed for comfort and privacy; the main floor features an elegant bedroom with an en-suite bathroom, while the lower floor includes two additional bedrooms—one with direct access to the terrace and pool, where you can admire the African coastline and listen to the soothing sound of the waves. For those who appreciate well-being and exclusivity, the property boasts a gym area equipped with a sauna and Turkish bath. It also includes an independent suite with its own kitchen and living room, perfect for guests or staff. A covered private parking area adds extra convenience and security. This is a unique gem in an unbeatable location, offering luxury, privacy, and the sea as your backdrop. Don't miss the opportunity to visit and fall in love with its magic!