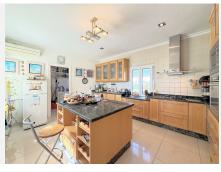

## R4942456

Torreguadiaro

REF# R4942456 1.370.000 €

| BEDS | BATHS | BUILT  | PLOT    | TERRACE |
|------|-------|--------|---------|---------|
| 4    | 4     | 312 m² | 1055 m² | 60 m²   |

Exclusive Beachfront Villa in Torreguadiaro Discover this spectacular property with private beach access, located in one of the most privileged areas of the Costa del Sol. Just a short walk from the charming marina, where you can enjoy an exquisite selection of restaurants, beach bars, and entertainment areas—all with the convenience of having every service within reach, without the need for a car. Additionally, Gibraltar Airport is just a 20-minute drive away, and Málaga Airport is only 50 minutes away. From the moment you step inside, this villa captivates you with its charm. A spacious and bright living-dining room, surrounded by large windows, offers breathtaking sea views, flooding every corner with natural light and creating an atmosphere of absolute serenity. The layout is designed for comfort and privacy; the main floor features an elegant bedroom with an en-suite bathroom, while the lower floor includes two additional bedrooms—one with direct access to the terrace and pool, where you can admire the African coastline and listen to the soothing sound of the waves. For those who appreciate well-being and exclusivity, the property boasts a gym area equipped with a sauna and Turkish bath. It also includes an independent suite with its own kitchen and living room, perfect for guests or staff. A covered private parking area adds extra convenience and security. This is a unique gem in an unbeatable location, offering luxury, privacy, and the sea as your backdrop. Don't miss the opportunity to visit and fall in love with its magic!