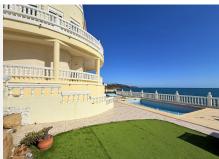

## R4942456

Torreguadiaro

REF# R4942456 1.370.000 €

| BEDS | BATHS | BUILT  | PLOT    | TERRACE |
|------|-------|--------|---------|---------|
| 4    | 4     | 312 m² | 1055 m² | 60 m²   |

Exclusive Beachfront Villa in Torreguadiaro Discover this spectacular property with private beach access, located in one of the most privileged areas of the Costa del Sol. Just a short walk from the charming marina, where you can enjoy an exquisite selection of restaurants, beach bars, and entertainment areas—all with the convenience of having every service within reach, without the need for a car. Additionally, Gibraltar Airport is just a 20-minute drive away, and Málaga Airport is only 50 minutes away. From the moment you step inside, this villa captivates you with its charm. A spacious and bright living-dining room, surrounded by large windows, offers breathtaking sea views, flooding every corner with natural light and creating an atmosphere of absolute serenity. The layout is designed for comfort and privacy; the main floor features an elegant bedroom with an en-suite bathroom, while the lower floor includes two additional bedrooms—one with direct access to the terrace and pool, where you can admire the African coastline and listen to the soothing sound of the waves. For those who appreciate well-being and exclusivity, the property boasts a gym area equipped with a sauna and Turkish bath. It also includes an independent suite with its own kitchen and living room, perfect for guests or staff. A covered private parking area adds extra convenience and security. This is a unique gem in an unbeatable location, offering luxury, privacy, and the sea as your backdrop. Don't miss the opportunity to visit and fall in love with its magic!