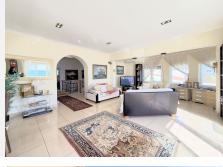

## R4942456

Torreguadiaro

REF# R4942456 1.370.000 €

| BEDS | BATHS | BUILT  | PLOT    | TERRACE |
|------|-------|--------|---------|---------|
| 4    | 4     | 312 m² | 1055 m² | 60 m²   |

Exclusive Beachfront Villa in Torreguadiaro Discover this spectacular property with private beach access, located in one of the most privileged areas of the Costa del Sol. Just a short walk from the charming marina, where you can enjoy an exquisite selection of restaurants, beach bars, and entertainment areas—all with the convenience of having every service within reach, without the need for a car. Additionally, Gibraltar Airport is just a 20-minute drive away, and Málaga Airport is only 50 minutes away. From the moment you step inside, this villa captivates you with its charm. A spacious and bright living-dining room, surrounded by large windows, offers breathtaking sea views, flooding every corner with natural light and creating an atmosphere of absolute serenity. The layout is designed for comfort and privacy; the main floor features an elegant bedroom with an en-suite bathroom, while the lower floor includes two additional bedrooms—one with direct access to the terrace and pool, where you can admire the African coastline and listen to the soothing sound of the waves. For those who appreciate well-being and exclusivity, the property boasts a gym area equipped with a sauna and Turkish bath. It also includes an independent suite with its own kitchen and living room, perfect for guests or staff. A covered private parking area adds extra convenience and security. This is a unique gem in an unbeatable location, offering luxury, privacy, and the sea as your backdrop. Don't miss the opportunity to visit and fall in love with its magic!