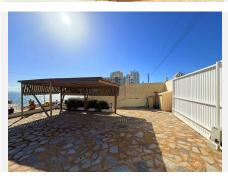

## R4942456

Torreguadiaro

REF# R4942456 1.370.000 €

| BEDS | BATHS | BUILT  | PLOT    | TERRACE |
|------|-------|--------|---------|---------|
| 4    | 4     | 312 m² | 1055 m² | 60 m²   |

Exclusive Beachfront Villa in Torreguadiaro Discover this spectacular property with private beach access, located in one of the most privileged areas of the Costa del Sol. Just a short walk from the charming marina, where you can enjoy an exquisite selection of restaurants, beach bars, and entertainment areas—all with the convenience of having every service within reach, without the need for a car. Additionally, Gibraltar Airport is just a 20-minute drive away, and Málaga Airport is only 50 minutes away. From the moment you step inside, this villa captivates you with its charm. A spacious and bright living-dining room, surrounded by large windows, offers breathtaking sea views, flooding every corner with natural light and creating an atmosphere of absolute serenity. The layout is designed for comfort and privacy; the main floor features an elegant bedroom with an en-suite bathroom, while the lower floor includes two additional bedrooms—one with direct access to the terrace and pool, where you can admire the African coastline and listen to the soothing sound of the waves. For those who appreciate well-being and exclusivity, the property boasts a gym area equipped with a sauna and Turkish bath. It also includes an independent suite with its own kitchen and living room, perfect for guests or staff. A covered private parking area adds extra convenience and security. This is a unique gem in an unbeatable location, offering luxury, privacy, and the sea as your backdrop. Don't miss the opportunity to visit and fall in love with its magic!