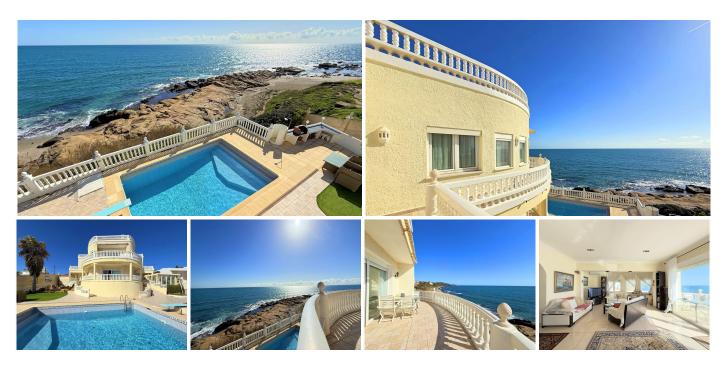

## R4942456

Torreguadiaro

REF# R4942456 1.370.000 €

| BEDS | BATHS | BUILT  | PLOT    | TERRACE |
|------|-------|--------|---------|---------|
| 4    | 4     | 312 m² | 1055 m² | 60 m²   |

Exclusive Beachfront Villa in Torreguadiaro Discover this spectacular property with private beach access, located in one of the most privileged areas of the Costa del Sol. Just a short walk from the charming marina, where you can enjoy an exquisite selection of restaurants, beach bars, and entertainment areas—all with the convenience of having every service within reach, without the need for a car. Additionally, Gibraltar Airport is just a 20-minute drive away, and Málaga Airport is only 50 minutes away. From the moment you step inside, this villa captivates you with its charm. A spacious and bright living-dining room, surrounded by large windows, offers breathtaking sea views, flooding every corner with natural light and creating an atmosphere of absolute serenity. The layout is designed for comfort and privacy; the main floor features an elegant bedroom with an en-suite bathroom, while the lower floor includes two additional bedrooms—one with direct access to the terrace and pool, where you can admire the African coastline and listen to the soothing sound of the waves. For those who appreciate well-being and exclusivity, the property boasts a gym area equipped with a sauna and Turkish bath. It also includes an independent suite with its own kitchen and living room, perfect for guests or staff. A covered private parking area adds extra convenience and security. This is a unique gem in an unbeatable location, offering luxury, privacy, and the sea as your backdrop. Don't miss the opportunity to visit and fall in love with its magic!