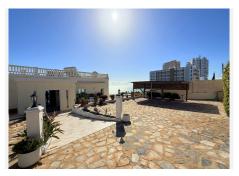

## R4942456

Torreguadiaro

REF# R4942456 1.370.000 €

| BEDS | BATHS | BUILT  | PLOT    | TERRACE |
|------|-------|--------|---------|---------|
| 4    | 4     | 312 m² | 1055 m² | 60 m²   |

Exclusive Beachfront Villa in Torreguadiaro Discover this spectacular property with private beach access, located in one of the most privileged areas of the Costa del Sol. Just a short walk from the charming marina, where you can enjoy an exquisite selection of restaurants, beach bars, and entertainment areas—all with the convenience of having every service within reach, without the need for a car. Additionally, Gibraltar Airport is just a 20-minute drive away, and Málaga Airport is only 50 minutes away. From the moment you step inside, this villa captivates you with its charm. A spacious and bright living-dining room, surrounded by large windows, offers breathtaking sea views, flooding every corner with natural light and creating an atmosphere of absolute serenity. The layout is designed for comfort and privacy; the main floor features an elegant bedroom with an en-suite bathroom, while the lower floor includes two additional bedrooms—one with direct access to the terrace and pool, where you can admire the African coastline and listen to the soothing sound of the waves. For those who appreciate well-being and exclusivity, the property boasts a gym area equipped with a sauna and Turkish bath. It also includes an independent suite with its own kitchen and living room, perfect for guests or staff. A covered private parking area adds extra convenience and security. This is a unique gem in an unbeatable location, offering luxury, privacy, and the sea as your backdrop. Don't miss the opportunity to visit and fall in love with its magic!