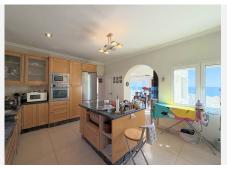

## R4942456

Torreguadiaro

REF# R4942456 1.370.000 €

| BEDS | BATHS | BUILT  | PLOT    | TERRACE |
|------|-------|--------|---------|---------|
| 4    | 4     | 312 m² | 1055 m² | 60 m²   |

Exclusive Beachfront Villa in Torreguadiaro Discover this spectacular property with private beach access, located in one of the most privileged areas of the Costa del Sol. Just a short walk from the charming marina, where you can enjoy an exquisite selection of restaurants, beach bars, and entertainment areas—all with the convenience of having every service within reach, without the need for a car. Additionally, Gibraltar Airport is just a 20-minute drive away, and Málaga Airport is only 50 minutes away. From the moment you step inside, this villa captivates you with its charm. A spacious and bright living-dining room, surrounded by large windows, offers breathtaking sea views, flooding every corner with natural light and creating an atmosphere of absolute serenity. The layout is designed for comfort and privacy; the main floor features an elegant bedroom with an en-suite bathroom, while the lower floor includes two additional bedrooms—one with direct access to the terrace and pool, where you can admire the African coastline and listen to the soothing sound of the waves. For those who appreciate well-being and exclusivity, the property boasts a gym area equipped with a sauna and Turkish bath. It also includes an independent suite with its own kitchen and living room, perfect for guests or staff. A covered private parking area adds extra convenience and security. This is a unique gem in an unbeatable location, offering luxury, privacy, and the sea as your backdrop. Don't miss the opportunity to visit and fall in love with its magic!