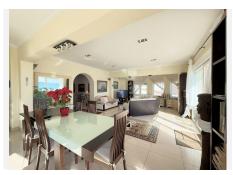

## R4942456

Torreguadiaro

REF# R4942456 1.370.000 €

| BEDS | BATHS | BUILT  | PLOT    | TERRACE |
|------|-------|--------|---------|---------|
| 4    | 4     | 312 m² | 1055 m² | 60 m²   |

Exclusive Beachfront Villa in Torreguadiaro Discover this spectacular property with private beach access, located in one of the most privileged areas of the Costa del Sol. Just a short walk from the charming marina, where you can enjoy an exquisite selection of restaurants, beach bars, and entertainment areas—all with the convenience of having every service within reach, without the need for a car. Additionally, Gibraltar Airport is just a 20-minute drive away, and Málaga Airport is only 50 minutes away. From the moment you step inside, this villa captivates you with its charm. A spacious and bright living-dining room, surrounded by large windows, offers breathtaking sea views, flooding every corner with natural light and creating an atmosphere of absolute serenity. The layout is designed for comfort and privacy; the main floor features an elegant bedroom with an en-suite bathroom, while the lower floor includes two additional bedrooms—one with direct access to the terrace and pool, where you can admire the African coastline and listen to the soothing sound of the waves. For those who appreciate well-being and exclusivity, the property boasts a gym area equipped with a sauna and Turkish bath. It also includes an independent suite with its own kitchen and living room, perfect for guests or staff. A covered private parking area adds extra convenience and security. This is a unique gem in an unbeatable location, offering luxury, privacy, and the sea as your backdrop. Don't miss the opportunity to visit and fall in love with its magic!