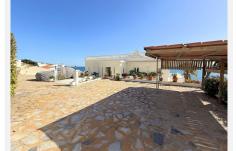

## R4942456

Torreguadiaro

REF# R4942456 1.370.000 €

| BEDS | BATHS | BUILT  | PLOT    | TERRACE |
|------|-------|--------|---------|---------|
| 4    | 4     | 312 m² | 1055 m² | 60 m²   |

Exclusive Beachfront Villa in Torreguadiaro Discover this spectacular property with private beach access, located in one of the most privileged areas of the Costa del Sol. Just a short walk from the charming marina, where you can enjoy an exquisite selection of restaurants, beach bars, and entertainment areas—all with the convenience of having every service within reach, without the need for a car. Additionally, Gibraltar Airport is just a 20-minute drive away, and Málaga Airport is only 50 minutes away. From the moment you step inside, this villa captivates you with its charm. A spacious and bright living-dining room, surrounded by large windows, offers breathtaking sea views, flooding every corner with natural light and creating an atmosphere of absolute serenity. The layout is designed for comfort and privacy; the main floor features an elegant bedroom with an en-suite bathroom, while the lower floor includes two additional bedrooms—one with direct access to the terrace and pool, where you can admire the African coastline and listen to the soothing sound of the waves. For those who appreciate well-being and exclusivity, the property boasts a gym area equipped with a sauna and Turkish bath. It also includes an independent suite with its own kitchen and living room, perfect for guests or staff. A covered private parking area adds extra convenience and security. This is a unique gem in an unbeatable location, offering luxury, privacy, and the sea as your backdrop. Don't miss the opportunity to visit and fall in love with its magic!