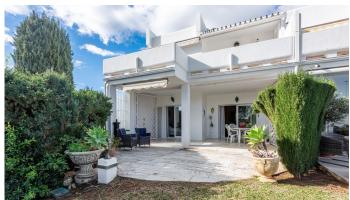

R4942426

REF# R4942426 495.000 €

| BEDS | BATHS | BUILT  | TERRACE |
|------|-------|--------|---------|
| 2    | 2     | 113 m² | 60 m²   |

This delightful ground floor apartment, located in the highly sought-after Azahara urbanisation in Aloha, Nueva Andalucia, offers stunning panoramic views of the Aloha Golf Course and the iconic La Concha mountain. Featuring 2 bedrooms, 2 bathrooms, and two large terraces, this home perfectly combines comfort and convenience. As you enter this charming ground floor property, you're greeted by a spacious west-facing terrace with a lovely round stone table. Upon entering into the apartment, you will find a good-sized kitchen that could easily be opened up to the living room, creating a bright, open-plan area perfect for contemporary living. From here, step out onto the large West-facing terrace with amazing views over the Golf course. The master bedroom, complete with an en-suite bathroom, also opens onto the terrace, while the second bedroom, perfect for children or guests, enjoys a separate bathroom. Set in a prime location in Nueva Andalucia, this apartment is just a short walk from all essential amenities, making it an ideal holiday home or investment. The development boasts a large communal pool and ample parking for residents. Viewings are highly recommended to fully appreciate all this property has to offer.