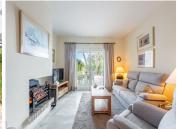

R4942426

REF# R4942426 495.000 €

| BEDS | BATHS | BUILT  | TERRACE |
|------|-------|--------|---------|
| 2    | 2     | 113 m² | 60 m²   |

This delightful ground floor apartment, located in the highly sought-after Azahara urbanisation in Aloha, Nueva Andalucia, offers stunning panoramic views of the Aloha Golf Course and the iconic La Concha mountain. Featuring 2 bedrooms, 2 bathrooms, and two large terraces, this home perfectly combines comfort and convenience. As you enter this charming ground floor property, you're greeted by a spacious west-facing terrace with a lovely round stone table. Upon entering into the apartment, you will find a good-sized kitchen that could easily be opened up to the living room, creating a bright, open-plan area perfect for contemporary living. From here, step out onto the large West-facing terrace with amazing views over the Golf course. The master bedroom, complete with an en-suite bathroom, also opens onto the terrace, while the second bedroom, perfect for children or guests, enjoys a separate bathroom. Set in a prime location in Nueva Andalucia, this apartment is just a short walk from all essential amenities, making it an ideal holiday home or investment. The development boasts a large communal pool and ample parking for residents. Viewings are highly recommended to fully appreciate all this property has to offer.