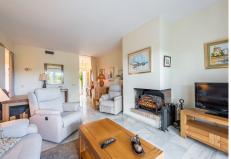

R4942426

REF# R4942426 495.000 €

| BEDS | BATHS | BUILT  | TERRACE |
|------|-------|--------|---------|
| 2    | 2     | 113 m² | 60 m²   |

This delightful ground floor apartment, located in the highly sought-after Azahara urbanisation in Aloha, Nueva Andalucia, offers stunning panoramic views of the Aloha Golf Course and the iconic La Concha mountain. Featuring 2 bedrooms, 2 bathrooms, and two large terraces, this home perfectly combines comfort and convenience. As you enter this charming ground floor property, you're greeted by a spacious west-facing terrace with a lovely round stone table. Upon entering into the apartment, you will find a good-sized kitchen that could easily be opened up to the living room, creating a bright, open-plan area perfect for contemporary living. From here, step out onto the large West-facing terrace with amazing views over the Golf course. The master bedroom, complete with an en-suite bathroom, also opens onto the terrace, while the second bedroom, perfect for children or guests, enjoys a separate bathroom. Set in a prime location in Nueva Andalucia, this apartment is just a short walk from all essential amenities, making it an ideal holiday home or investment. The development boasts a large communal pool and ample parking for residents. Viewings are highly recommended to fully appreciate all this property has to offer.