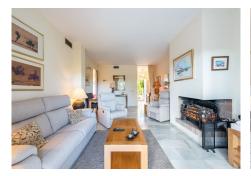

R4942426

REF# R4942426 495.000 €

| BEDS | BATHS | BUILT  | TERRACE |
|------|-------|--------|---------|
| 2    | 2     | 113 m² | 60 m²   |

This delightful ground floor apartment, located in the highly sought-after Azahara urbanisation in Aloha, Nueva Andalucia, offers stunning panoramic views of the Aloha Golf Course and the iconic La Concha mountain. Featuring 2 bedrooms, 2 bathrooms, and two large terraces, this home perfectly combines comfort and convenience. As you enter this charming ground floor property, you're greeted by a spacious west-facing terrace with a lovely round stone table. Upon entering into the apartment, you will find a good-sized kitchen that could easily be opened up to the living room, creating a bright, open-plan area perfect for contemporary living. From here, step out onto the large West-facing terrace with amazing views over the Golf course. The master bedroom, complete with an en-suite bathroom, also opens onto the terrace, while the second bedroom, perfect for children or guests, enjoys a separate bathroom. Set in a prime location in Nueva Andalucia, this apartment is just a short walk from all essential amenities, making it an ideal holiday home or investment. The development boasts a large communal pool and ample parking for residents. Viewings are highly recommended to fully appreciate all this property has to offer.