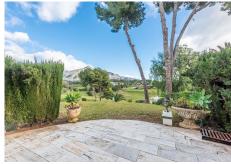

R4942426

REF# R4942426 495.000 €

| BEDS | BATHS | BUILT  | TERRACE |
|------|-------|--------|---------|
| 2    | 2     | 113 m² | 60 m²   |

This delightful ground floor apartment, located in the highly sought-after Azahara urbanisation in Aloha, Nueva Andalucia, offers stunning panoramic views of the Aloha Golf Course and the iconic La Concha mountain. Featuring 2 bedrooms, 2 bathrooms, and two large terraces, this home perfectly combines comfort and convenience. As you enter this charming ground floor property, you're greeted by a spacious west-facing terrace with a lovely round stone table. Upon entering into the apartment, you will find a good-sized kitchen that could easily be opened up to the living room, creating a bright, open-plan area perfect for contemporary living. From here, step out onto the large West-facing terrace with amazing views over the Golf course. The master bedroom, complete with an en-suite bathroom, also opens onto the terrace, while the second bedroom, perfect for children or guests, enjoys a separate bathroom. Set in a prime location in Nueva Andalucia, this apartment is just a short walk from all essential amenities, making it an ideal holiday home or investment. The development boasts a large communal pool and ample parking for residents. Viewings are highly recommended to fully appreciate all this property has to offer.