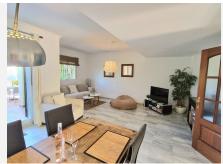

R4942420

• Alhaurin Golf

REF# R4942420 359.000 €

| BEDS | BATHS | BUILT  | PLOT  | TERRACE |
|------|-------|--------|-------|---------|
| 3    | 2.5   | 132 m² | 46 m² | 52 m²   |

For sale this spacious townhouse in Alhaurin Golf, Alhaurin el Grande. One of the few with a nice big rooftop terrace / solarium. This townhouse is situated at the beginning of the urbanization of Alhaurin Golf, it is walking distance to restaurants, Alhaurin Golf hotel and public transport. It has a private parking space included in the price. Entering the property you have to the left a guest toilet and under the stairs a storage cupboard and to the right a fully equipped kitchen, with a seperate utility room. Back in the entrance hall, straight ahead is the living and dining room which is a bit L shaped leading to the private patio / garden. Going up the stairs you will find 3 good sized bedrooms, of which 1 is an esuite bedroom / bathroom and there is a seperate full bathroom with shower. There is a small balcony that leads from both back bedrooms. From here going up another floor you have a room that can be used as a 4th bedroom, study, living area, etc.. where you exit onto th huge roof terrace with its nice views of the surrounding mountains and sun all day. The property is located just a few minutes from Alhaurin el Grande town and all the amenities, bars, supermarkets, schools, restaurants. Only 25 minutes from Malaga and airport. And 20 minutes to several beaches. The community has its own pool, which is only accessible for 21 townhouses. The property has a holiday rental licence. The house is equipped with a new boiler and a very new economical air conditioning system and is sold furnished, (except for the roof terrace furniture). This house would suit a whole family or