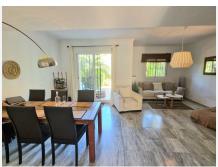

R4942420

• Alhaurin Golf

REF# R4942420 359.000 €

| BEDS | BATHS | BUILT  | PLOT  | TERRACE |
|------|-------|--------|-------|---------|
| 3    | 2.5   | 132 m² | 46 m² | 52 m²   |

For sale this spacious townhouse in Alhaurin Golf, Alhaurin el Grande. One of the few with a nice big rooftop terrace / solarium. This townhouse is situated at the beginning of the urbanization of Alhaurin Golf, it is walking distance to restaurants, Alhaurin Golf hotel and public transport. It has a private parking space included in the price. Entering the property you have to the left a guest toilet and under the stairs a storage cupboard and to the right a fully equipped kitchen, with a seperate utility room. Back in the entrance hall, straight ahead is the living and dining room which is a bit L shaped leading to the private patio / garden. Going up the stairs you will find 3 good sized bedrooms, of which 1 is an esuite bedroom / bathroom and there is a seperate full bathroom with shower. There is a small balcony that leads from both back bedrooms. From here going up another floor you have a room that can be used as a 4th bedroom, study, living area, etc.. where you exit onto th huge roof terrace with its nice views of the surrounding mountains and sun all day. The property is located just a few minutes from Alhaurin el Grande town and all the amenities, bars, supermarkets, schools, restaurants. Only 25 minutes from Malaga and airport. And 20 minutes to several beaches. The community has its own pool, which is only accessible for 21 townhouses. The property has a holiday rental licence. The house is equipped with a new boiler and a very new economical air conditioning system and is sold furnished, (except for the roof terrace furniture). This house would suit a whole family or