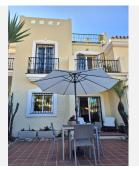

R4942420

• Alhaurin Golf

REF# R4942420 359.000 €

| BEDS | BATHS | BUILT  | PLOT  | TERRACE |
|------|-------|--------|-------|---------|
| 3    | 2.5   | 132 m² | 46 m² | 52 m²   |

For sale this spacious townhouse in Alhaurin Golf, Alhaurin el Grande. One of the few with a nice big rooftop terrace / solarium. This townhouse is situated at the beginning of the urbanization of Alhaurin Golf, it is walking distance to restaurants, Alhaurin Golf hotel and public transport. It has a private parking space included in the price. Entering the property you have to the left a guest toilet and under the stairs a storage cupboard and to the right a fully equipped kitchen, with a seperate utility room. Back in the entrance hall, straight ahead is the living and dining room which is a bit L shaped leading to the private patio / garden. Going up the stairs you will find 3 good sized bedrooms, of which 1 is an esuite bedroom / bathroom and there is a seperate full bathroom with shower. There is a small balcony that leads from both back bedrooms. From here going up another floor you have a room that can be used as a 4th bedroom, study, living area, etc.. where you exit onto th huge roof terrace with its nice views of the surrounding mountains and sun all day. The property is located just a few minutes from Alhaurin el Grande town and all the amenities, bars, supermarkets, schools, restaurants. Only 25 minutes from Malaga and airport. And 20 minutes to several beaches. The community has its own pool, which is only accessible for 21 townhouses. The property has a holiday rental licence. The house is equipped with a new boiler and a very new economical air conditioning system and is sold furnished, (except for the roof terrace furniture). This house would suit a whole family or