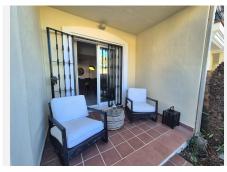

R4942420

• Alhaurin Golf

REF# R4942420 359.000 €

| BEDS | BATHS | BUILT  | PLOT  | TERRACE |
|------|-------|--------|-------|---------|
| 3    | 2.5   | 132 m² | 46 m² | 52 m²   |

For sale this spacious townhouse in Alhaurin Golf, Alhaurin el Grande. One of the few with a nice big rooftop terrace / solarium. This townhouse is situated at the beginning of the urbanization of Alhaurin Golf, it is walking distance to restaurants, Alhaurin Golf hotel and public transport. It has a private parking space included in the price. Entering the property you have to the left a guest toilet and under the stairs a storage cupboard and to the right a fully equipped kitchen, with a seperate utility room. Back in the entrance hall, straight ahead is the living and dining room which is a bit L shaped leading to the private patio / garden. Going up the stairs you will find 3 good sized bedrooms, of which 1 is an esuite bedroom / bathroom and there is a seperate full bathroom with shower. There is a small balcony that leads from both back bedrooms. From here going up another floor you have a room that can be used as a 4th bedroom, study, living area, etc.. where you exit onto th huge roof terrace with its nice views of the surrounding mountains and sun all day. The property is located just a few minutes from Alhaurin el Grande town and all the amenities, bars, supermarkets, schools, restaurants. Only 25 minutes from Malaga and airport. And 20 minutes to several beaches. The community has its own pool, which is only accessible for 21 townhouses. The property has a holiday rental licence. The house is equipped with a new boiler and a very new economical air conditioning system and is sold furnished, (except for the roof terrace furniture). This house would suit a whole family or