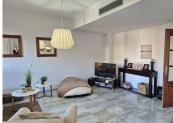

R4942420

• Alhaurin Golf

REF# R4942420 359.000 €

| BEDS | BATHS | BUILT  | PLOT  | TERRACE |
|------|-------|--------|-------|---------|
| 3    | 2.5   | 132 m² | 46 m² | 52 m²   |

For sale this spacious townhouse in Alhaurin Golf, Alhaurin el Grande. One of the few with a nice big rooftop terrace / solarium. This townhouse is situated at the beginning of the urbanization of Alhaurin Golf, it is walking distance to restaurants, Alhaurin Golf hotel and public transport. It has a private parking space included in the price. Entering the property you have to the left a guest toilet and under the stairs a storage cupboard and to the right a fully equipped kitchen, with a seperate utility room. Back in the entrance hall, straight ahead is the living and dining room which is a bit L shaped leading to the private patio / garden. Going up the stairs you will find 3 good sized bedrooms, of which 1 is an esuite bedroom / bathroom and there is a seperate full bathroom with shower. There is a small balcony that leads from both back bedrooms. From here going up another floor you have a room that can be used as a 4th bedroom, study, living area, etc.. where you exit onto th huge roof terrace with its nice views of the surrounding mountains and sun all day. The property is located just a few minutes from Alhaurin el Grande town and all the amenities, bars, supermarkets, schools, restaurants. Only 25 minutes from Malaga and airport. And 20 minutes to several beaches. The community has its own pool, which is only accessible for 21 townhouses. The property has a holiday rental licence. The house is equipped with a new boiler and a very new economical air conditioning system and is sold furnished, (except for the roof terrace furniture). This house would suit a whole family or