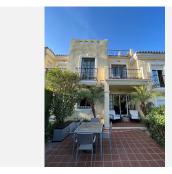

R4942420

• Alhaurin Golf

REF# R4942420 359.000 €

| BEDS | BATHS | BUILT  | PLOT  | TERRACE |
|------|-------|--------|-------|---------|
| 3    | 2.5   | 132 m² | 46 m² | 52 m²   |

For sale this spacious townhouse in Alhaurin Golf, Alhaurin el Grande. One of the few with a nice big rooftop terrace / solarium. This townhouse is situated at the beginning of the urbanization of Alhaurin Golf, it is walking distance to restaurants, Alhaurin Golf hotel and public transport. It has a private parking space included in the price. Entering the property you have to the left a guest toilet and under the stairs a storage cupboard and to the right a fully equipped kitchen, with a seperate utility room. Back in the entrance hall, straight ahead is the living and dining room which is a bit L shaped leading to the private patio / garden. Going up the stairs you will find 3 good sized bedrooms, of which 1 is an esuite bedroom / bathroom and there is a seperate full bathroom with shower. There is a small balcony that leads from both back bedrooms. From here going up another floor you have a room that can be used as a 4th bedroom, study, living area, etc.. where you exit onto th huge roof terrace with its nice views of the surrounding mountains and sun all day. The property is located just a few minutes from Alhaurin el Grande town and all the amenities, bars, supermarkets, schools, restaurants. Only 25 minutes from Malaga and airport. And 20 minutes to several beaches. The community has its own pool, which is only accessible for 21 townhouses. The property has a holiday rental licence. The house is equipped with a new boiler and a very new economical air conditioning system and is sold furnished, (except for the roof terrace furniture). This house would suit a whole family or