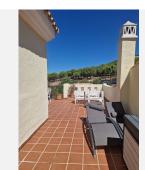

R4942420

• Alhaurin Golf

REF# R4942420 359.000 €

| BEDS | BATHS | BUILT  | PLOT  | TERRACE |
|------|-------|--------|-------|---------|
| 3    | 2.5   | 132 m² | 46 m² | 52 m²   |

For sale this spacious townhouse in Alhaurin Golf, Alhaurin el Grande. One of the few with a nice big rooftop terrace / solarium. This townhouse is situated at the beginning of the urbanization of Alhaurin Golf, it is walking distance to restaurants, Alhaurin Golf hotel and public transport. It has a private parking space included in the price. Entering the property you have to the left a guest toilet and under the stairs a storage cupboard and to the right a fully equipped kitchen, with a seperate utility room. Back in the entrance hall, straight ahead is the living and dining room which is a bit L shaped leading to the private patio / garden. Going up the stairs you will find 3 good sized bedrooms, of which 1 is an esuite bedroom / bathroom and there is a seperate full bathroom with shower. There is a small balcony that leads from both back bedrooms. From here going up another floor you have a room that can be used as a 4th bedroom, study, living area, etc.. where you exit onto th huge roof terrace with its nice views of the surrounding mountains and sun all day. The property is located just a few minutes from Alhaurin el Grande town and all the amenities, bars, supermarkets, schools, restaurants. Only 25 minutes from Malaga and airport. And 20 minutes to several beaches. The community has its own pool, which is only accessible for 21 townhouses. The property has a holiday rental licence. The house is equipped with a new boiler and a very new economical air conditioning system and is sold furnished, (except for the roof terrace furniture). This house would suit a whole family or