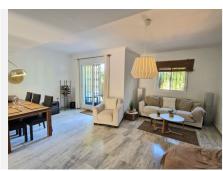

R4942420

• Alhaurin Golf

REF# R4942420 359.000 €

| BEDS | BATHS | BUILT  | PLOT  | TERRACE |
|------|-------|--------|-------|---------|
| 3    | 2.5   | 132 m² | 46 m² | 52 m²   |

For sale this spacious townhouse in Alhaurin Golf, Alhaurin el Grande. One of the few with a nice big rooftop terrace / solarium. This townhouse is situated at the beginning of the urbanization of Alhaurin Golf, it is walking distance to restaurants, Alhaurin Golf hotel and public transport. It has a private parking space included in the price. Entering the property you have to the left a guest toilet and under the stairs a storage cupboard and to the right a fully equipped kitchen, with a seperate utility room. Back in the entrance hall, straight ahead is the living and dining room which is a bit L shaped leading to the private patio / garden. Going up the stairs you will find 3 good sized bedrooms, of which 1 is an esuite bedroom / bathroom and there is a seperate full bathroom with shower. There is a small balcony that leads from both back bedrooms. From here going up another floor you have a room that can be used as a 4th bedroom, study, living area, etc.. where you exit onto th huge roof terrace with its nice views of the surrounding mountains and sun all day. The property is located just a few minutes from Alhaurin el Grande town and all the amenities, bars, supermarkets, schools, restaurants. Only 25 minutes from Malaga and airport. And 20 minutes to several beaches. The community has its own pool, which is only accessible for 21 townhouses. The property has a holiday rental licence. The house is equipped with a new boiler and a very new economical air conditioning system and is sold furnished, (except for the roof terrace furniture). This house would suit a whole family or