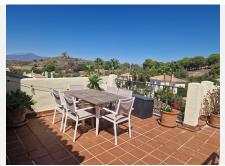

R4942420

• Alhaurin Golf

REF# R4942420 359.000 €

| BEDS | BATHS | BUILT  | PLOT  | TERRACE |
|------|-------|--------|-------|---------|
| 3    | 2.5   | 132 m² | 46 m² | 52 m²   |

For sale this spacious townhouse in Alhaurin Golf, Alhaurin el Grande. One of the few with a nice big rooftop terrace / solarium. This townhouse is situated at the beginning of the urbanization of Alhaurin Golf, it is walking distance to restaurants, Alhaurin Golf hotel and public transport. It has a private parking space included in the price. Entering the property you have to the left a guest toilet and under the stairs a storage cupboard and to the right a fully equipped kitchen, with a seperate utility room. Back in the entrance hall, straight ahead is the living and dining room which is a bit L shaped leading to the private patio / garden. Going up the stairs you will find 3 good sized bedrooms, of which 1 is an esuite bedroom / bathroom and there is a seperate full bathroom with shower. There is a small balcony that leads from both back bedrooms. From here going up another floor you have a room that can be used as a 4th bedroom, study, living area, etc.. where you exit onto th huge roof terrace with its nice views of the surrounding mountains and sun all day. The property is located just a few minutes from Alhaurin el Grande town and all the amenities, bars, supermarkets, schools, restaurants. Only 25 minutes from Malaga and airport. And 20 minutes to several beaches. The community has its own pool, which is only accessible for 21 townhouses. The property has a holiday rental licence. The house is equipped with a new boiler and a very new economical air conditioning system and is sold furnished, (except for the roof terrace furniture). This house would suit a whole family or