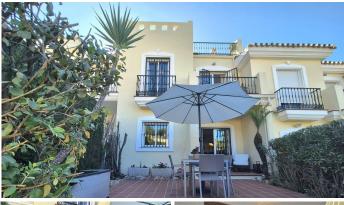

R4942420

• Alhaurin Golf

REF# R4942420 359.000 €

| BEDS | BATHS | BUILT  | PLOT  | TERRACE |
|------|-------|--------|-------|---------|
| 3    | 2.5   | 132 m² | 46 m² | 52 m²   |

For sale this spacious townhouse in Alhaurin Golf, Alhaurin el Grande. One of the few with a nice big rooftop terrace / solarium. This townhouse is situated at the beginning of the urbanization of Alhaurin Golf, it is walking distance to restaurants, Alhaurin Golf hotel and public transport. It has a private parking space included in the price. Entering the property you have to the left a guest toilet and under the stairs a storage cupboard and to the right a fully equipped kitchen, with a seperate utility room. Back in the entrance hall, straight ahead is the living and dining room which is a bit L shaped leading to the private patio / garden. Going up the stairs you will find 3 good sized bedrooms, of which 1 is an esuite bedroom / bathroom and there is a seperate full bathroom with shower. There is a small balcony that leads from both back bedrooms. From here going up another floor you have a room that can be used as a 4th bedroom, study, living area, etc.. where you exit onto th huge roof terrace with its nice views of the surrounding mountains and sun all day. The property is located just a few minutes from Alhaurin el Grande town and all the amenities, bars, supermarkets, schools, restaurants. Only 25 minutes from Malaga and airport. And 20 minutes to several beaches. The community has its own pool, which is only accessible for 21 townhouses. The property has a holiday rental licence. The house is equipped with a new boiler and a very new economical air conditioning system and is sold furnished, (except for the roof terrace furniture). This house would suit a whole family or