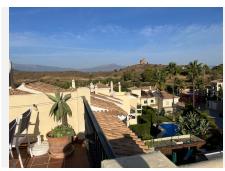

R4942420

• Alhaurin Golf

REF# R4942420 359.000 €

| BEDS | BATHS | BUILT  | PLOT  | TERRACE |
|------|-------|--------|-------|---------|
| 3    | 2.5   | 132 m² | 46 m² | 52 m²   |

For sale this spacious townhouse in Alhaurin Golf, Alhaurin el Grande. One of the few with a nice big rooftop terrace / solarium. This townhouse is situated at the beginning of the urbanization of Alhaurin Golf, it is walking distance to restaurants, Alhaurin Golf hotel and public transport. It has a private parking space included in the price. Entering the property you have to the left a guest toilet and under the stairs a storage cupboard and to the right a fully equipped kitchen, with a seperate utility room. Back in the entrance hall, straight ahead is the living and dining room which is a bit L shaped leading to the private patio / garden. Going up the stairs you will find 3 good sized bedrooms, of which 1 is an esuite bedroom / bathroom and there is a seperate full bathroom with shower. There is a small balcony that leads from both back bedrooms. From here going up another floor you have a room that can be used as a 4th bedroom, study, living area, etc.. where you exit onto th huge roof terrace with its nice views of the surrounding mountains and sun all day. The property is located just a few minutes from Alhaurin el Grande town and all the amenities, bars, supermarkets, schools, restaurants. Only 25 minutes from Malaga and airport. And 20 minutes to several beaches. The community has its own pool, which is only accessible for 21 townhouses. The property has a holiday rental licence. The house is equipped with a new boiler and a very new economical air conditioning system and is sold furnished, (except for the roof terrace furniture). This house would suit a whole family or