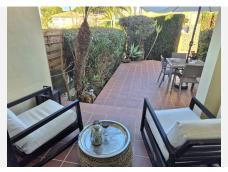

R4942420

• Alhaurin Golf

REF# R4942420 359.000 €

| BEDS | BATHS | BUILT  | PLOT  | TERRACE |
|------|-------|--------|-------|---------|
| 3    | 2.5   | 132 m² | 46 m² | 52 m²   |

For sale this spacious townhouse in Alhaurin Golf, Alhaurin el Grande. One of the few with a nice big rooftop terrace / solarium. This townhouse is situated at the beginning of the urbanization of Alhaurin Golf, it is walking distance to restaurants, Alhaurin Golf hotel and public transport. It has a private parking space included in the price. Entering the property you have to the left a guest toilet and under the stairs a storage cupboard and to the right a fully equipped kitchen, with a seperate utility room. Back in the entrance hall, straight ahead is the living and dining room which is a bit L shaped leading to the private patio / garden. Going up the stairs you will find 3 good sized bedrooms, of which 1 is an esuite bedroom / bathroom and there is a seperate full bathroom with shower. There is a small balcony that leads from both back bedrooms. From here going up another floor you have a room that can be used as a 4th bedroom, study, living area, etc.. where you exit onto th huge roof terrace with its nice views of the surrounding mountains and sun all day. The property is located just a few minutes from Alhaurin el Grande town and all the amenities, bars, supermarkets, schools, restaurants. Only 25 minutes from Malaga and airport. And 20 minutes to several beaches. The community has its own pool, which is only accessible for 21 townhouses. The property has a holiday rental licence. The house is equipped with a new boiler and a very new economical air conditioning system and is sold furnished, (except for the roof terrace furniture). This house would suit a whole family or