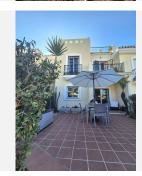

R4942420

• Alhaurin Golf

REF# R4942420 359.000 €

| BEDS | BATHS | BUILT  | PLOT  | TERRACE |
|------|-------|--------|-------|---------|
| 3    | 2.5   | 132 m² | 46 m² | 52 m²   |

For sale this spacious townhouse in Alhaurin Golf, Alhaurin el Grande. One of the few with a nice big rooftop terrace / solarium. This townhouse is situated at the beginning of the urbanization of Alhaurin Golf, it is walking distance to restaurants, Alhaurin Golf hotel and public transport. It has a private parking space included in the price. Entering the property you have to the left a guest toilet and under the stairs a storage cupboard and to the right a fully equipped kitchen, with a seperate utility room. Back in the entrance hall, straight ahead is the living and dining room which is a bit L shaped leading to the private patio / garden. Going up the stairs you will find 3 good sized bedrooms, of which 1 is an esuite bedroom / bathroom and there is a seperate full bathroom with shower. There is a small balcony that leads from both back bedrooms. From here going up another floor you have a room that can be used as a 4th bedroom, study, living area, etc.. where you exit onto th huge roof terrace with its nice views of the surrounding mountains and sun all day. The property is located just a few minutes from Alhaurin el Grande town and all the amenities, bars, supermarkets, schools, restaurants. Only 25 minutes from Malaga and airport. And 20 minutes to several beaches. The community has its own pool, which is only accessible for 21 townhouses. The property has a holiday rental licence. The house is equipped with a new boiler and a very new economical air conditioning system and is sold furnished, (except for the roof terrace furniture). This house would suit a whole family or