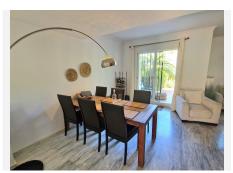

R4942420

• Alhaurin Golf

REF# R4942420 359.000 €

| BEDS | BATHS | BUILT  | PLOT  | TERRACE |
|------|-------|--------|-------|---------|
| 3    | 2.5   | 132 m² | 46 m² | 52 m²   |

For sale this spacious townhouse in Alhaurin Golf, Alhaurin el Grande. One of the few with a nice big rooftop terrace / solarium. This townhouse is situated at the beginning of the urbanization of Alhaurin Golf, it is walking distance to restaurants, Alhaurin Golf hotel and public transport. It has a private parking space included in the price. Entering the property you have to the left a guest toilet and under the stairs a storage cupboard and to the right a fully equipped kitchen, with a seperate utility room. Back in the entrance hall, straight ahead is the living and dining room which is a bit L shaped leading to the private patio / garden. Going up the stairs you will find 3 good sized bedrooms, of which 1 is an esuite bedroom / bathroom and there is a seperate full bathroom with shower. There is a small balcony that leads from both back bedrooms. From here going up another floor you have a room that can be used as a 4th bedroom, study, living area, etc.. where you exit onto th huge roof terrace with its nice views of the surrounding mountains and sun all day. The property is located just a few minutes from Alhaurin el Grande town and all the amenities, bars, supermarkets, schools, restaurants. Only 25 minutes from Malaga and airport. And 20 minutes to several beaches. The community has its own pool, which is only accessible for 21 townhouses. The property has a holiday rental licence. The house is equipped with a new boiler and a very new economical air conditioning system and is sold furnished, (except for the roof terrace furniture). This house would suit a whole family or