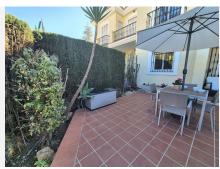

R4942420

• Alhaurin Golf

REF# R4942420 359.000 €

| BEDS | BATHS | BUILT  | PLOT  | TERRACE |
|------|-------|--------|-------|---------|
| 3    | 2.5   | 132 m² | 46 m² | 52 m²   |

For sale this spacious townhouse in Alhaurin Golf, Alhaurin el Grande. One of the few with a nice big rooftop terrace / solarium. This townhouse is situated at the beginning of the urbanization of Alhaurin Golf, it is walking distance to restaurants, Alhaurin Golf hotel and public transport. It has a private parking space included in the price. Entering the property you have to the left a guest toilet and under the stairs a storage cupboard and to the right a fully equipped kitchen, with a seperate utility room. Back in the entrance hall, straight ahead is the living and dining room which is a bit L shaped leading to the private patio / garden. Going up the stairs you will find 3 good sized bedrooms, of which 1 is an esuite bedroom / bathroom and there is a seperate full bathroom with shower. There is a small balcony that leads from both back bedrooms. From here going up another floor you have a room that can be used as a 4th bedroom, study, living area, etc.. where you exit onto th huge roof terrace with its nice views of the surrounding mountains and sun all day. The property is located just a few minutes from Alhaurin el Grande town and all the amenities, bars, supermarkets, schools, restaurants. Only 25 minutes from Malaga and airport. And 20 minutes to several beaches. The community has its own pool, which is only accessible for 21 townhouses. The property has a holiday rental licence. The house is equipped with a new boiler and a very new economical air conditioning system and is sold furnished, (except for the roof terrace furniture). This house would suit a whole family or