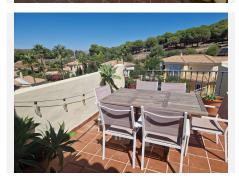

R4942420

• Alhaurin Golf

REF# R4942420 359.000 €

| BEDS | BATHS | BUILT  | PLOT  | TERRACE |
|------|-------|--------|-------|---------|
| 3    | 2.5   | 132 m² | 46 m² | 52 m²   |

For sale this spacious townhouse in Alhaurin Golf, Alhaurin el Grande. One of the few with a nice big rooftop terrace / solarium. This townhouse is situated at the beginning of the urbanization of Alhaurin Golf, it is walking distance to restaurants, Alhaurin Golf hotel and public transport. It has a private parking space included in the price. Entering the property you have to the left a guest toilet and under the stairs a storage cupboard and to the right a fully equipped kitchen, with a seperate utility room. Back in the entrance hall, straight ahead is the living and dining room which is a bit L shaped leading to the private patio / garden. Going up the stairs you will find 3 good sized bedrooms, of which 1 is an esuite bedroom / bathroom and there is a seperate full bathroom with shower. There is a small balcony that leads from both back bedrooms. From here going up another floor you have a room that can be used as a 4th bedroom, study, living area, etc.. where you exit onto th huge roof terrace with its nice views of the surrounding mountains and sun all day. The property is located just a few minutes from Alhaurin el Grande town and all the amenities, bars, supermarkets, schools, restaurants. Only 25 minutes from Malaga and airport. And 20 minutes to several beaches. The community has its own pool, which is only accessible for 21 townhouses. The property has a holiday rental licence. The house is equipped with a new boiler and a very new economical air conditioning system and is sold furnished, (except for the roof terrace furniture). This house would suit a whole family or