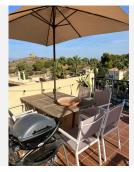

R4942420

• Alhaurin Golf

REF# R4942420 359.000 €

| BEDS | BATHS | BUILT  | PLOT  | TERRACE |
|------|-------|--------|-------|---------|
| 3    | 2.5   | 132 m² | 46 m² | 52 m²   |

For sale this spacious townhouse in Alhaurin Golf, Alhaurin el Grande. One of the few with a nice big rooftop terrace / solarium. This townhouse is situated at the beginning of the urbanization of Alhaurin Golf, it is walking distance to restaurants, Alhaurin Golf hotel and public transport. It has a private parking space included in the price. Entering the property you have to the left a guest toilet and under the stairs a storage cupboard and to the right a fully equipped kitchen, with a seperate utility room. Back in the entrance hall, straight ahead is the living and dining room which is a bit L shaped leading to the private patio / garden. Going up the stairs you will find 3 good sized bedrooms, of which 1 is an esuite bedroom / bathroom and there is a seperate full bathroom with shower. There is a small balcony that leads from both back bedrooms. From here going up another floor you have a room that can be used as a 4th bedroom, study, living area, etc.. where you exit onto th huge roof terrace with its nice views of the surrounding mountains and sun all day. The property is located just a few minutes from Alhaurin el Grande town and all the amenities, bars, supermarkets, schools, restaurants. Only 25 minutes from Malaga and airport. And 20 minutes to several beaches. The community has its own pool, which is only accessible for 21 townhouses. The property has a holiday rental licence. The house is equipped with a new boiler and a very new economical air conditioning system and is sold furnished, (except for the roof terrace furniture). This house would suit a whole family or