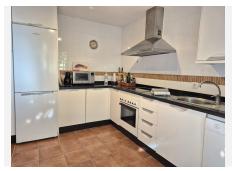

R4942420

• Alhaurin Golf

REF# R4942420 359.000 €

| BEDS | BATHS | BUILT  | PLOT  | TERRACE |
|------|-------|--------|-------|---------|
| 3    | 2.5   | 132 m² | 46 m² | 52 m²   |

For sale this spacious townhouse in Alhaurin Golf, Alhaurin el Grande. One of the few with a nice big rooftop terrace / solarium. This townhouse is situated at the beginning of the urbanization of Alhaurin Golf, it is walking distance to restaurants, Alhaurin Golf hotel and public transport. It has a private parking space included in the price. Entering the property you have to the left a guest toilet and under the stairs a storage cupboard and to the right a fully equipped kitchen, with a seperate utility room. Back in the entrance hall, straight ahead is the living and dining room which is a bit L shaped leading to the private patio / garden. Going up the stairs you will find 3 good sized bedrooms, of which 1 is an esuite bedroom / bathroom and there is a seperate full bathroom with shower. There is a small balcony that leads from both back bedrooms. From here going up another floor you have a room that can be used as a 4th bedroom, study, living area, etc.. where you exit onto th huge roof terrace with its nice views of the surrounding mountains and sun all day. The property is located just a few minutes from Alhaurin el Grande town and all the amenities, bars, supermarkets, schools, restaurants. Only 25 minutes from Malaga and airport. And 20 minutes to several beaches. The community has its own pool, which is only accessible for 21 townhouses. The property has a holiday rental licence. The house is equipped with a new boiler and a very new economical air conditioning system and is sold furnished, (except for the roof terrace furniture). This house would suit a whole family or