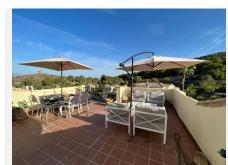

R4942420

• Alhaurin Golf

REF# R4942420 359.000 €

| BEDS | BATHS | BUILT  | PLOT  | TERRACE |
|------|-------|--------|-------|---------|
| 3    | 2.5   | 132 m² | 46 m² | 52 m²   |

For sale this spacious townhouse in Alhaurin Golf, Alhaurin el Grande. One of the few with a nice big rooftop terrace / solarium. This townhouse is situated at the beginning of the urbanization of Alhaurin Golf, it is walking distance to restaurants, Alhaurin Golf hotel and public transport. It has a private parking space included in the price. Entering the property you have to the left a guest toilet and under the stairs a storage cupboard and to the right a fully equipped kitchen, with a seperate utility room. Back in the entrance hall, straight ahead is the living and dining room which is a bit L shaped leading to the private patio / garden. Going up the stairs you will find 3 good sized bedrooms, of which 1 is an esuite bedroom / bathroom and there is a seperate full bathroom with shower. There is a small balcony that leads from both back bedrooms. From here going up another floor you have a room that can be used as a 4th bedroom, study, living area, etc.. where you exit onto th huge roof terrace with its nice views of the surrounding mountains and sun all day. The property is located just a few minutes from Alhaurin el Grande town and all the amenities, bars, supermarkets, schools, restaurants. Only 25 minutes from Malaga and airport. And 20 minutes to several beaches. The community has its own pool, which is only accessible for 21 townhouses. The property has a holiday rental licence. The house is equipped with a new boiler and a very new economical air conditioning system and is sold furnished, (except for the roof terrace furniture). This house would suit a whole family or