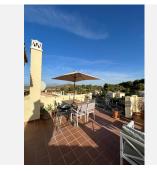

R4942420

• Alhaurin Golf

REF# R4942420 359.000 €

| BEDS | BATHS | BUILT  | PLOT  | TERRACE |
|------|-------|--------|-------|---------|
| 3    | 2.5   | 132 m² | 46 m² | 52 m²   |

For sale this spacious townhouse in Alhaurin Golf, Alhaurin el Grande. One of the few with a nice big rooftop terrace / solarium. This townhouse is situated at the beginning of the urbanization of Alhaurin Golf, it is walking distance to restaurants, Alhaurin Golf hotel and public transport. It has a private parking space included in the price. Entering the property you have to the left a guest toilet and under the stairs a storage cupboard and to the right a fully equipped kitchen, with a seperate utility room. Back in the entrance hall, straight ahead is the living and dining room which is a bit L shaped leading to the private patio / garden. Going up the stairs you will find 3 good sized bedrooms, of which 1 is an esuite bedroom / bathroom and there is a seperate full bathroom with shower. There is a small balcony that leads from both back bedrooms. From here going up another floor you have a room that can be used as a 4th bedroom, study, living area, etc.. where you exit onto th huge roof terrace with its nice views of the surrounding mountains and sun all day. The property is located just a few minutes from Alhaurin el Grande town and all the amenities, bars, supermarkets, schools, restaurants. Only 25 minutes from Malaga and airport. And 20 minutes to several beaches. The community has its own pool, which is only accessible for 21 townhouses. The property has a holiday rental licence. The house is equipped with a new boiler and a very new economical air conditioning system and is sold furnished, (except for the roof terrace furniture). This house would suit a whole family or