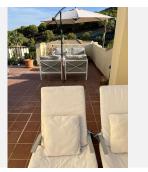

R4942420

• Alhaurin Golf

REF# R4942420 359.000 €

| BEDS | BATHS | BUILT  | PLOT  | TERRACE |
|------|-------|--------|-------|---------|
| 3    | 2.5   | 132 m² | 46 m² | 52 m²   |

For sale this spacious townhouse in Alhaurin Golf, Alhaurin el Grande. One of the few with a nice big rooftop terrace / solarium. This townhouse is situated at the beginning of the urbanization of Alhaurin Golf, it is walking distance to restaurants, Alhaurin Golf hotel and public transport. It has a private parking space included in the price. Entering the property you have to the left a guest toilet and under the stairs a storage cupboard and to the right a fully equipped kitchen, with a seperate utility room. Back in the entrance hall, straight ahead is the living and dining room which is a bit L shaped leading to the private patio / garden. Going up the stairs you will find 3 good sized bedrooms, of which 1 is an esuite bedroom / bathroom and there is a seperate full bathroom with shower. There is a small balcony that leads from both back bedrooms. From here going up another floor you have a room that can be used as a 4th bedroom, study, living area, etc.. where you exit onto th huge roof terrace with its nice views of the surrounding mountains and sun all day. The property is located just a few minutes from Alhaurin el Grande town and all the amenities, bars, supermarkets, schools, restaurants. Only 25 minutes from Malaga and airport. And 20 minutes to several beaches. The community has its own pool, which is only accessible for 21 townhouses. The property has a holiday rental licence. The house is equipped with a new boiler and a very new economical air conditioning system and is sold furnished, (except for the roof terrace furniture). This house would suit a whole family or