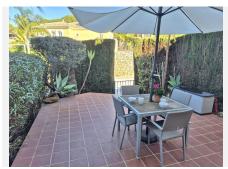

R4942420

• Alhaurin Golf

REF# R4942420 359.000 €

| BEDS | BATHS | BUILT  | PLOT  | TERRACE |
|------|-------|--------|-------|---------|
| 3    | 2.5   | 132 m² | 46 m² | 52 m²   |

For sale this spacious townhouse in Alhaurin Golf, Alhaurin el Grande. One of the few with a nice big rooftop terrace / solarium. This townhouse is situated at the beginning of the urbanization of Alhaurin Golf, it is walking distance to restaurants, Alhaurin Golf hotel and public transport. It has a private parking space included in the price. Entering the property you have to the left a guest toilet and under the stairs a storage cupboard and to the right a fully equipped kitchen, with a seperate utility room. Back in the entrance hall, straight ahead is the living and dining room which is a bit L shaped leading to the private patio / garden. Going up the stairs you will find 3 good sized bedrooms, of which 1 is an esuite bedroom / bathroom and there is a seperate full bathroom with shower. There is a small balcony that leads from both back bedrooms. From here going up another floor you have a room that can be used as a 4th bedroom, study, living area, etc.. where you exit onto th huge roof terrace with its nice views of the surrounding mountains and sun all day. The property is located just a few minutes from Alhaurin el Grande town and all the amenities, bars, supermarkets, schools, restaurants. Only 25 minutes from Malaga and airport. And 20 minutes to several beaches. The community has its own pool, which is only accessible for 21 townhouses. The property has a holiday rental licence. The house is equipped with a new boiler and a very new economical air conditioning system and is sold furnished, (except for the roof terrace furniture). This house would suit a whole family or